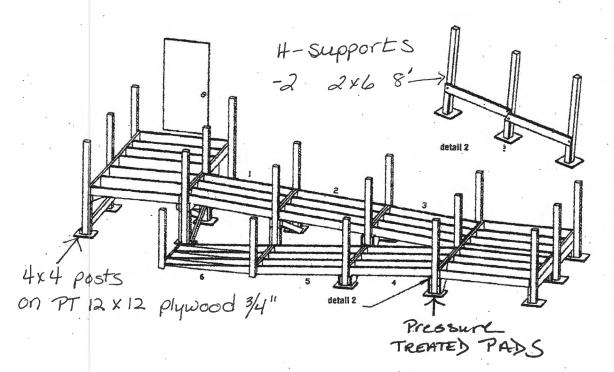

▼ Attach string line from top of level landing to point where ramp will end.

▼ Bolt Module #4 to landing with 3/8"x 4" carriage bolts. Match module slope to string.

◆ FASTEN ERS

Attach cross support for Module #4 as shown in detail 2.

▼ Cross supports for the junction of Modules #4 and #5 will be attached to the 4x4 at the junction of Modules #2 and #3.

Note: The same options for transition to the ground are used for this design. Guardrail/handrail options are also the same except the inside guardrail on the lower portion of the ramp will be attached to the center 4x4's.

Between modules 3 & 4 some 2x2x30'spindles will need to be screwed in place from inside the ramp.

COMPONENT MODILES MATERIA 1) Large Landing 8x5: -2 216 -4 2x6 10° 7-12168 -5 5/4 x 6 14'
Decking 1 Small Landing -4 216 10' -5 5/4 x6 10' Decking -2 2×6 10' 12x6 Decking