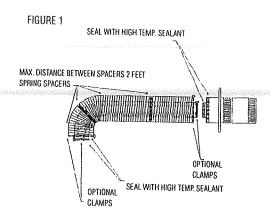

### Flex Pipe Venting

Flex pipe is shipped in unexpanded length. When installing pipe expand the lengths. Pipe can be expanded to twice their lengths e.g. 4ft. to 8ft. Fully expand pipe and cut off excess.

Do not use more than 2 couplers to extend short pipes. Single sections are preferred in an installation attaching at the fireplace and termination.

Place the spring spaces provided approximately every two feet to stabilize 4" flex in the center of 7" flex. When forming bends place spring in bend or before and after. (See Fig. 1). Horizontal runs require support metal straps every 2 feet. In off set installation support straps should be used to stabilize pipe.

Expand 4" and 7" flex pipe to the point that the 7" protrudes approximately 2 to 3 inches past outer wall and the 4" flex protrudes approximately 2 to 3 inches past the 7" flex. See Fig. 1. Attach the 4" pipe to the termination first and secure with sealant and screws then attach the 7" flex to the termination with caulking and screws. Termination may then be moved back to the outer wall and attached to home screwing into the framing. Silicone around termination to waterproof. If siding shield is going to be used attach this using same attaching hole as the top of termination after termination has been caulked for water proofing.

### Use Hi Temp Sealant

Apply a bead of mill pac high temp sealant to all joints and use four screws to secure each pipe at fireplace, termination and any joint if joining any sections of pipe.