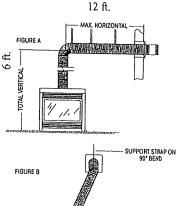

### How To Use The Vent Table

- 1. Determine the height of the system and the number of bends required.
- Having determined the vertical distance determine the maximum horizontal section allowed.
- 3. Vent table has been established for 90° horizontal/vertical runs. With use of flex pipe distance not having 90° bends will not fall into vent table standards. See Fig. B.

#### Example A:

If the vertical dimension from the floor of the fireplace is 6ft, the horizontal run to the wall flange of the vent termination must not exceed 12ft.

NOTE: The final location of the fireplace must be such that the horizontal vent dimensions fall within those stated on the graph. The Maximum Vertical vent run is 40ft. (12.2 meters).