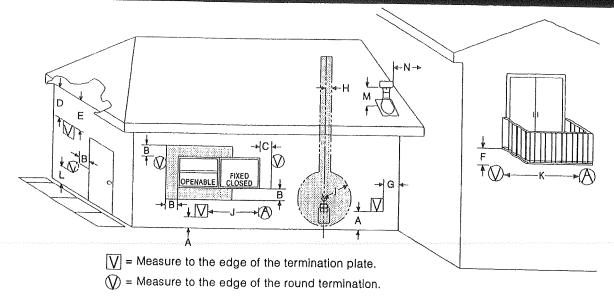

### **Vent Termination**

- V Vent Terminal
- Air Supply
- Area Where Terminal Not Permitted.
- A Clearance above grade, veranda, porch, deck, or balcony 12 inches (30cm) minimum.<sub>1,2</sub>
- B Clearance to window or door that may be opened. 12 inches (30cm) minimum for appliances 100 000 Btuh (30 kW) and lower, in Canada. 9 inches, (23cm) for appliances 50 000 Btuh and lower, in USA.
- C Clearance to permanently closed window minimum 12 inches (30cm) recommended to prevent condensation on window, in Canada. 9 inches<sub>2</sub> (23cm) for appliances 50 000 Btuh and lower, in USA.
- D Vertical clearance to ventilated soffit located above the termination within a horizontal distance of 2 feet (60cm) from the center line of the termination. 18 inches (46cm) minimum.
- E Clearance to unventilated soffit 12 inches (30cm) minimum.
- F Clearance under veranda, porch, deck or balcony 12 inches, (30cm) minimum.  $_4$  US,
- G Clearance from a perpendicular inside wall or outer corner to the edge of the vent terminal plate is 3" (minimum).
- H Clearance to each side of center line extended above meter/regulator assembly 3 feet (91cm) within a height 15 feet (4.5m) above the meter/regulator assembly.
- 1- Clearance to service regulator vent outlet 3 feet (91cm) minimum., US,
- J Clearance to non-mechanical air supply inlet to building or the combustion air inlet to any other appliance: In Canada, 6 inches (15cm) for appliances ≤10,000 Btuh (3kW), 12 inches, (30cm) minimum for appliances >10,000 Btuh (3kW) and ≤100,000 Btuh (30kW), 36 inches (91cm) for appliances >100,000 Btuh (30kW). In the USA, 6 inches, (15cm) for appliances ≤10,000 Btuh (3kW), 9 inches (23cm) for appliances >10,000 Btuh (3kW) and ≤50,000 Btuh (15kW), 12 inches (30cm) for appliances >50,000 Btuh (15kW).
- K Clearance to a mechanical air supply inlet 6 feet (1.8m) minimum., in Canada. In USA, 3 feet (91cm) above if within 10 feet<sub>2</sub> (3m) horizontally.
- L Clearance above paved sidewalk or a paved driveway located on public property 7 feet (2.1m) minimum.<sub>3</sub>
- M Clearance above highest point of exit on roof 18 inches (45cm).
- N Clearance to perpendicular wall 24 inches (60 cm). (Recommended to prevent re-circulation of exhaust products. For additional requirements check local codes.)

NOTE: Clearances are to the edge of terminal plate, add 6-3/4" to clearances to arrive at center line.

NOTE: Local Codes or Regulations may require different clearances.

#### Termination

It is imperative that the vent termination be located observing the minimum clearances as shown. There must not be any obstruction such as bushes, garden sheds, fences, decks or utility buildings within 24" from the front of the termination plate.