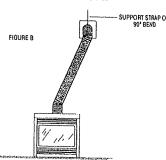

Do not use more than 2 couplers to extend short pipes. Single sections are preferred in an installation attaching at the fireplace and termination.

Place the spring spaces provided approximately every two feet to stabilize 4" flex in the center of 7" flex. When forming bends place spring in bend or before and after. (See Fig. 1). Horizontal runs require support metal straps every 2 feet. In off set installation support straps should be used to stabilize pipe.