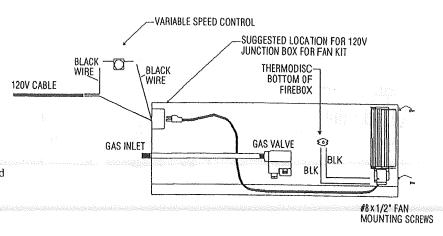

### Fan Kit Installation

### Automatic On/Off Thermostat Controlled Fan Kit (Part # Z33FK)

Note: Fan to be located on right hand side of fireplace as per drawing

- 1. Open the lower front access cover.
- The sensor (thermo-disc) needs to be secured under the firebox. Screws are factory installed with washers, make sure washers are used as spacers between bottom of firebox and thermo-disc mount.
- Insert the two (2) #8x1/2 screws provided with the fan into the holes in the side of the fireplace opposite the gas line entry. Mount the fan using the keyhole slots in the fan body.
- 4. Install a junction box (type to except three prong plug) on the inside wall of the access area opposite the fan. Large holes are provided to allow wiring to enter the access area on the left of the unit. Connect the power, sensor and variable speed wall switch as shown in the wiring diagram.
- 5. Close lower access cover.
- 6. Turn the wall switch on (clockwise). Turn the fireplace on. Once the sensor unit reaches operating temperature in approximately 10 to 15 minutes the fan will turn on. The fan can be switched off, if desired, by turning the wall switch fully counter-clockwise.
- 7. To set the minimum fan speed, if desired, remove the variable speed switch from the wall mount. Turn the variable speed wall controller to its minimum setting (fully clockwise). Use the set screw on the side of the variable speed controller to increase or decrease the minimum fan speed. (It may be desirable to lower minimum fan speed to decrease the sound level created by the fan.) Reinstall switch into wall mount and cover with face plate.

#### **Electrical Services**

All optional fan kits are equipped with a 120V, 60Hz blower.

Note: All electric connections are to be made in accordance with CSA Standard C22.1 - Canadian Electrical Code part I or with the National Electrical Code, ANSI/NFPA 70 (latest addition) and/or in accordance with local codes.

Caution: Should this fan require servicing, the power supply must be disconnected.