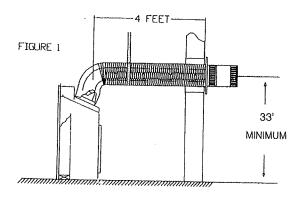

The table showing the relationship between vertical and horizontal side wall venting will help to determine the various vent lengths.

The maximum horizontal run with the 90 degree bend at the fireplace flue outlet is 4 ft/122cm (Figure #1). The maximum horizontal run is 20 ft (6.1 m) when the vertical run is 7 ft/2.1m (Figure #2). Note: 1/4" vertical rise is required for every 12" of horizontal run.

### **Venting Table From Bottom of Fireplace**

for venting to a maximum of 40 ft. (12.2 meters)

| Tota | l Vertical | Max Tota | l Horizontal |  |  |
|------|------------|----------|--------------|--|--|
| Feet | Meters     | Feet     | Meters       |  |  |
| 4    | 1.2        | 5        | 1.5          |  |  |
| 5    | 1.5        | 8        | 2.4          |  |  |
| 6    | 1.8        | 12       | 3,7          |  |  |
| 7    | 2.1        | 20       | 6.1          |  |  |
| 8    | 2.4        | 20       | 6.1          |  |  |
| 9    | 2.7        | 20       | 6.1          |  |  |
| 10   | 3.0        | 20       | 6.1          |  |  |
| 11   | 3.4        | 20       | 6.1          |  |  |
| 12   | 3.7        | 20       | 6.1          |  |  |
| 13   | 4.0        | 20       | 6.1          |  |  |
| 14   | 4.3        | 20       | 6.1          |  |  |
| 15   | 4.6        | 20       | 6.1          |  |  |
| 16   | 4.9        | 20       | 6.1          |  |  |
| 17   | 5.2        | 20       | 6.1          |  |  |
| 18   | 5.5        | 20       | 6.1          |  |  |
| 19   | 5.8        | 20       | 6.1          |  |  |
| 20   | 6.1        | 20       | 6.1          |  |  |
| 25   | 7.5        | 15       | 4.6          |  |  |
| 30   | 9          | 10       | 3.0          |  |  |
| 40   | 12,2       | 0        | 0            |  |  |