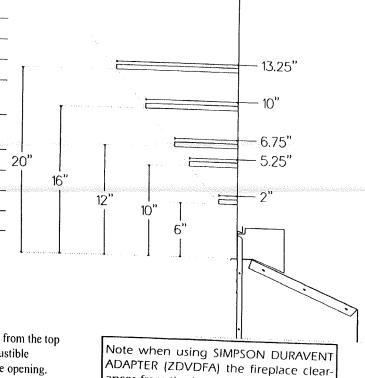

#### Mantels

Depending on the depth of the fireplace mantel, it may be installed higher or lower from the top of the fireplace opening. See drawings for proper installation height of your combustible mantel. Non-combustible mantels may be installed at any height above the fireplace opening. Non combustible materials such as brick, tile, etc. can extend up to or over the front face of the fireplace (NO PORTION OF GRILL AREA OR DOOR AREAS CAN BE COVERED).

"Sombustible material can extend flush to unit up to the top, bottom and sides of fireplace to und-offs.

For COMBUSTIBLE materials extending in front of fireplace consult (Mantel and Mantel Leg Drawings).

If slim line brass surround is used, brick, tiles or other NON-COMBUSTIBLE materials may extend past the front of unit giving a recessed appearance. For COMBUSTIBLE materials extending in front of fireplace consult (Mantel and Mantel Leg Drawings).

If wide brass surround is used finish materials must be flush with front of unit.

Note: When using paint or lacquer to finish the mantel, such paint or lacquer must be heat resistant (250°F) to prevent discoloration.