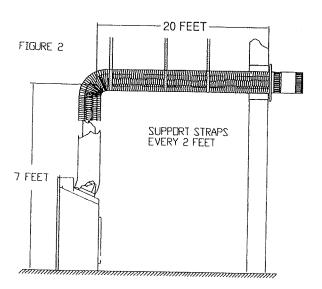

The table showing the relationship between vertical and horizontal side wall venting will help to determine the various vent lengths.

The maximum horizontal run with the 90 degree bend at the fireplace flue outlet is 4 ft/122cm (Figure #1). The maximum horizontal run is 20 ft (6.1 m) when the vertical run is 7 ft/2.1m (Figure #2). Note: 1/4" vertical rise is required for every 12" of horizontal run.

### **Venting Table From Bottom of Fireplace**

for venting to a maximum of 40 ft. (12.2 meters)

| Tota | l Vertical | Max Tota | l Horizontal |  |  |
|------|------------|----------|--------------|--|--|
| Feet | Meters     | Feet     | Meters       |  |  |
| 4    | 1.2        | 5        | 1.5          |  |  |
| 5    | 1.5        | 8        | 2.4          |  |  |
| 6    | 1.8        | 12       | 3,7          |  |  |
| 7    | 2.1        | 20       | 6.1          |  |  |
| 8    | 2.4        | 20       | 6.1          |  |  |
| 9    | 2.7        | 20       | 6.1          |  |  |
| 10   | 3.0        | 20       | 6.1          |  |  |
| 11   | 3.4        | 20       | 6.1          |  |  |
| 12   | 3.7        | 20       | 6.1          |  |  |
| 13   | 4.0        | 20       | 6.1          |  |  |
| 14   | 4.3        | 20       | 6.1          |  |  |
| 15   | 4.6        | 20       | 6.1          |  |  |
| 16   | 4.9        | 20       | 6.1          |  |  |
| 17   | 5.2        | 20       | 6.1          |  |  |
| 18   | 5.5        | 20       | 6.1          |  |  |
| 19   | 5.8        | 20       | 6.1          |  |  |
| 20   | 6.1        | 20       | 6.1          |  |  |
| 25   | 7.5        | 15       | 4.6          |  |  |
| 30   | 9          | 10       | 3.0          |  |  |
| 40   | 12,2       | 0        | 0            |  |  |