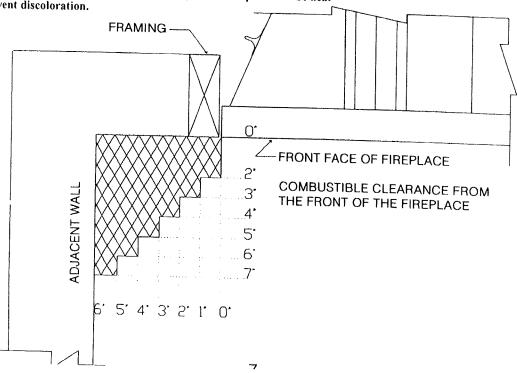

# Clearance to Combustibles and Mantel Clearances

### Clearance to Combustibles

| ck (from Standoffs)                                     | 0 inches/0 mm                             |                   |
|---------------------------------------------------------|-------------------------------------------|-------------------|
| Side (from standoffs)                                   | 0 inches/0 mm                             |                   |
| Floor                                                   | 0 inches/0 mm                             | ******            |
| Top (from standoffs)                                    | 0 inches/0 mm                             |                   |
| Top of 90 degree bend in Minimum Enclosure of 60 inches | 6 inches/152.5 mm / Kingsman Vent Systems |                   |
| Top of 90 degree bend in Enclosure over 60 inches       | 21/2 inches/64 mm / Kingsman Vent Systems |                   |
| Top of Horizontal Pipe                                  | 11/2 inches/38mm / Kingsman Vent Systems  |                   |
| Side & Bottom of Horizontal Pipe                        | 1 inch/25.5mm / Kingsman Vent Systems     | ′                 |
| Vertical Vent Pipe                                      | l inch/25.5mm / Kingsman Vent Systems     | <del>iii</del> ss |
| Vertical Vent Pipe                                      | 11/4 inch/32mm / Simpson Duravent Systems | _                 |
| (MOTE EL MICH                                           | 1 - The diaton by stoms                   |                   |

(NOTE -Floor) if installing the appliance directly on carpeting or other combustible materials other than wood flooring, the appliance shall be installed on a metal or wood panel, the full width and depth of the appliance. Carpet may extend 1/2 inch above the floor of appliance.