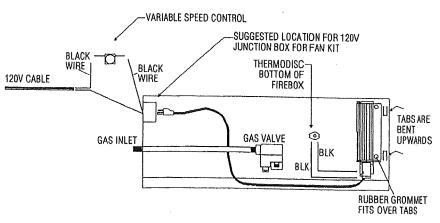

### Fan Kit Installation

### Automatic On/Off Thermostat Controlled Fan Kit (Part # Z33FK)

Note: Fan to be located on right hand side of fireplace as per drawing

- 1. Open the lower front access cover.
- The sensor (thermo-disc) needs to be secured under the firebox. Screws are factory installed with washers, make sure washers are used as spacers between bottom of firebox and thermo-disc mount.
- Insert the two (2) #8x1/2 screws provided with the fan into the holes in the side of the fireplace opposite the gas line entry. Mount the fan using the keyhole slots in the fan body.
- 4. Install a junction box (type to except three prong plug) on the inside wall of the access area opposite the fan. Large holes are provided to allow wiring to enter the access area on the left of the unit. Connect the power, sensor and variable speed wall switch as shown in the wiring diagram.
- 5. Close lower access cover.
- 6. Turn the wall switch on (clockwise). Turn the fireplace on. Once the sensor unit reaches operating temperature in approximately 10 to 15 minutes the fan will turn on. The fan can be switched off, if desired, by turning the wall switch fully counter-clockwise.
- 7. To set the minimum fan speed, if desired, remove the variable speed switch from the wall mount. Turn the variable speed wall controller to its minimum setting (fully clockwise). Use the set screw on the side of the variable speed controller to increase or decrease the minimum fan speed. (It may be desirable to lower minimum fan speed to decrease the sound level created by the fan.) Reinstall switch into wall mount and cover with face plate.

#### **Electrical Services**

All optional fan kits are equipped with a 120V, 60Hz blower.

Note: All electric connections are to be made in accordance with CSA Standard C22.1 - Canadian Electrical Code part I or with the National Electrical Code, ANSI/NFPA 70 (latest addition) and/or in accordance with local codes.

Caution: Should this fan require servicing, the power supply must be disconnected.