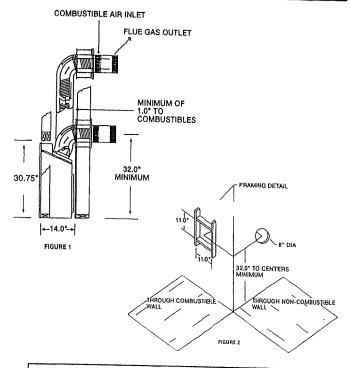

#### Combustible Wall

Cut a 11" hole through exterior wall and frame as shown below.

### Non combustible Wall

Cut or drill 8" or 204mm diameter hole.

NOTE: It is critical to the proper and safe operation of this fireplace that on all connections the inner liner and the outer casing are both caulked with liberal amounts of sealant. Do not use any kind of tape or silicone other than that recommended in this manual. Mill Pac Sealant

### **Installation Of Side Wall Venting**

- The minimum distance from the bottom of fireplace to centre of vent is 32 inch
  (81 cm) (See Figure 1). Cut a hole through the wall allowing for a 11" x 11"
  (inside diameter) in combustible walls for wall thimble or an 8" diameter hole in a
  non-combustable wall (See Figure 2).
- Note clearance to combustible above 90 degree bend in low profile enclosures 43" (inches) to 60" (inches) is 6" (inches) to the bend, in enclosures 60" (inches) and greater 2 1/2" (inches) to bend
- Select the approximate vent length, precise measurements are not needed as your flex pipe can be expanded to twice its shipped length for ease of installation.
- 4. To install wall thimble centre over 11" x 11" (inch) framing from both sides of wall and secure. Route flex vent pipe through wall thimble (See Figure 1).
- 5. Before joining pipes, apply a bead of high temperature sealant (Mill Pac) to end of pipe. First attach the four inch (4") flue pipe to the vent termination with sealant, and secure with 4 screws provided. At this time make sure the spacer springs are attached to the (4") flex pipe as required. Then attach the seven inch (7") pipe by the same method.
- Mount vent termination and seal to wall using caulking around the wall thimble to
  weather proof. After installing the vent termination, double check to make sure the
  pipe extends properly through wall thimble and into vent termination.
- 7. Before joining pipes to fireplace flue, apply a bead of high temperature sealant (Mill Pac) to end of pipe. First attach the four inch (4") flue pipe to fireplace with Mill Pac sealant to the flue pipe and secure with 4 screws provided. At this time verify that the spacer springs are attached properly to the (4") flex pipe as required. Then attach the seven inch (7") pipe by the same method.
- Support horizontal pipes every two (2) feet (61 cm) with metal strap bands.
   Re-check fireplace to make sure it is levelled and properly positioned and secured.
- Support vertical pipes to maintain a minimum of 1" or greater clearance to combustibles with metal strapping bands.