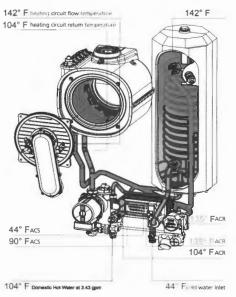

#### **PCH Series**

Solenne PCH series boilers are heating only, wall mounted, gas condensing boilers, perfect for all hydronic heating systems. They perform effectively and efficiently with all types of systems including: radiant floor, panel radiators, conventional baseboard and hydro-air systems.

If domestic hot water is also desired the **Solenne PCH** series includes an internal 3-way valve, copper pipe fittings and a pre-wired temperature sensor for effortless connection to an indirect fired water heater.

#### **PCC Series**

The **Solenne PCC** series are combination heat and instantaneous domestic hot water boilers. They can be used in conjunction with all hydronic heating systems and will also produce domestic hot water from the integrated stainless steel and copper brazed plate heat exchanger. Combining both heating and domestic hot water in one small appliance, the **Solenne PCC** series dramatically reduces the installation space that is typically required with traditional systems. With its whisper quiet operation and compact size, the **Solenne** series boilers can be installed nearly anywhere within the home.