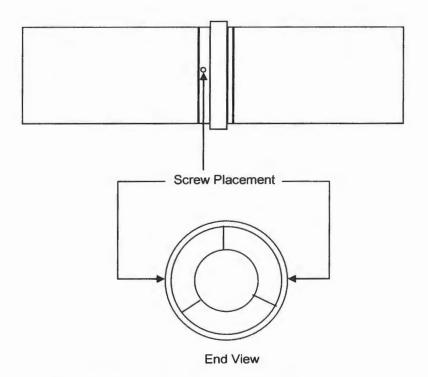

### **Fastening of Venting Components**

All concentric venting systems installed with Pensotti Solenne condensing wall mounted boilers must be fastened together to reduce the chance of the venting components separating.

Two screws must be fastened through the outer air intake pipe, behind the gasket, at equal distances apart. The screws must be no longer than No. 8 x 1/2" sheet metal screws and must be zinc coated or stainless steel.

Be sure not to pierce the inner poly exhaust pipe. Failure to comply with these instructions could result in property damage, personal injury or loss of life.

|         | Direct Vent Termination Minimum Clearances                                                                                                                                                                       |  |  |  |  |  |  |  |
|---------|------------------------------------------------------------------------------------------------------------------------------------------------------------------------------------------------------------------|--|--|--|--|--|--|--|
| A = 12" | Clearance above grade, snowline, deck, porch or balcony                                                                                                                                                          |  |  |  |  |  |  |  |
| B = 12" | Clearance to window or door that may be opened                                                                                                                                                                   |  |  |  |  |  |  |  |
| C = 24" | Vertical clearance to ventilated and unventilated soffit within a 2' distance horizontally from center line of D\ termination                                                                                    |  |  |  |  |  |  |  |
| D = 12" | Minimum distance to outside corner                                                                                                                                                                               |  |  |  |  |  |  |  |
| E = 18" | Minimum distance to inside corner, included walls and fences.                                                                                                                                                    |  |  |  |  |  |  |  |
| F = 48" | Not to be installed above a gas meter/regulator within F from the center line of the meter/regulator                                                                                                             |  |  |  |  |  |  |  |
| G = 48" | Minimum clearance to service regulator vent outlet, gas meter or electrical meter                                                                                                                                |  |  |  |  |  |  |  |
| H = 12" | Clearance to non-mechanical inlet air opening into the building                                                                                                                                                  |  |  |  |  |  |  |  |
| I = 36" | Clearance to a mechanical air inlet into the building                                                                                                                                                            |  |  |  |  |  |  |  |
| J = 84" | Minimum distance above a paved sidewalk or driveway located on public property. If terminal is located between two single family residences with a sidewalk or driveway between; the same 84" clearance applies. |  |  |  |  |  |  |  |
| K = 24" | Minimum clearance beneath porch, deck, veranda or balcony, only if the area below is completely open on at least two sides.                                                                                      |  |  |  |  |  |  |  |