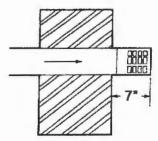

-Horizontal vent termination: must terminate a minimum of 7" from the face of the outside wall in which it is installed.

-Minimum distance between any two horizontal concentric vent terminations is 20" measured from the inner edge of each termination.