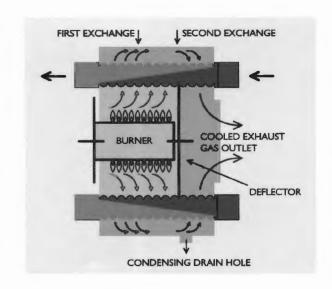

#### **PCH Series**

Solenne PCH series boilers are heating only, wall mounted, gas condensing boilers, perfect for all hydronic heating systems. They perform effectively and efficiently with all types of systems including: radiant floor, panel radiators, conventional baseboard and hydro-air systems.

#### **PCC Series**

The **Solenne PCC** series are combination heat and instantaneous domestic hot water boilers. They can be used in conjunction with all hydronic heating systems and will also produce domestic hot water from the integrated stainless steel and copper brazed plate heat exchanger. Combining both heating and domestic hot water in one small appliance, the **Solenne PCC** series dramatically reduces the installation space that is typically required with traditional systems. With its whisper quiet operation and compact size, the **Solenne** series boilers can be installed nearly anywhere within the home.

#### **PCI Series**

The **Solenne PCI** series is a wall-mounted, fully condensing, heat and micro-storage gas boiler with an internal stainless steel indirect water heater. Incorporating our patented Duopass system, the **PCI** series boiler will provide an abundant quantity of domestic hot water. This patented system consists of a stainless steel indirect water heater and a brazed plate heat exchanger.