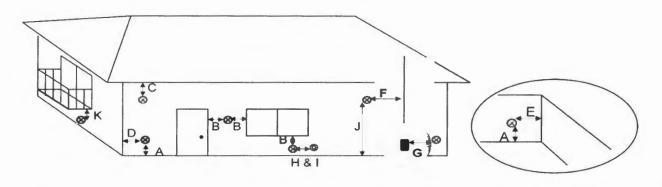

Be sure not to pierce the inner poly exhaust pipe. Failure to comply with these instructions could result in property damage, personal injury or loss of life.

|         | Direct Vent Termination Minimum Clearances                                                                                                                                                                       |  |  |  |  |  |  |  |
|---------|------------------------------------------------------------------------------------------------------------------------------------------------------------------------------------------------------------------|--|--|--|--|--|--|--|
| A = 12" | Clearance above grade, snowline, deck, porch or balcony                                                                                                                                                          |  |  |  |  |  |  |  |
| B = 12" | Clearance to window or door that may be opened                                                                                                                                                                   |  |  |  |  |  |  |  |
| C = 24" | Vertical clearance to ventilated and unventilated soffit within a 2' distance horizontally from center line of D\ termination                                                                                    |  |  |  |  |  |  |  |
| D = 12" | Minimum distance to outside corner                                                                                                                                                                               |  |  |  |  |  |  |  |
| E = 18" | Minimum distance to inside corner, included walls and fences.                                                                                                                                                    |  |  |  |  |  |  |  |
| F = 48" | Not to be installed above a gas meter/regulator within F from the center line of the meter/regulator                                                                                                             |  |  |  |  |  |  |  |
| G = 48" | Minimum clearance to service regulator vent outlet, gas meter or electrical meter                                                                                                                                |  |  |  |  |  |  |  |
| H = 12" | Clearance to non-mechanical inlet air opening into the building                                                                                                                                                  |  |  |  |  |  |  |  |
| I = 36" | Clearance to a mechanical air inlet into the building                                                                                                                                                            |  |  |  |  |  |  |  |
| J = 84" | Minimum distance above a paved sidewalk or driveway located on public property. If terminal is located between two single family residences with a sidewalk or driveway between; the same 84" clearance applies. |  |  |  |  |  |  |  |
| K = 24" | Minimum clearance beneath porch, deck, veranda or balcony, only if the area below is completely open on at least two sides.                                                                                      |  |  |  |  |  |  |  |

State and local codes may require different clearances, consult the local authority having jurisdiction in each area for details.

The vent hood must be installed on the leeward side of the structure. Avoid installing the vent hood on the side of the structure receiving normal prevailing winds.

The termination shall be located so that flue gasses, or condensate from the flues gasses, are not directed as to jeopardize people, building materials, building construction, siding or soffits. Flue gasses from the termination shall not be allowed to enter any type of structure.

-Horizontal vent termination: must terminate a minimum of 7" from the face of the outside wall in which it is installed.

-Minimum distance between any two horizontal concentric vent terminations is 20" measured from the inner edge of each termination.