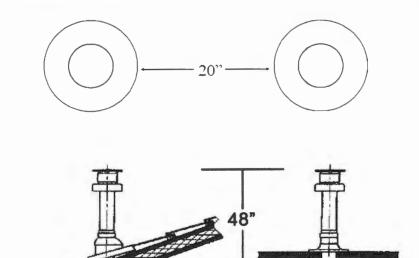

-Horizontal vent termination: must terminate a minimum of 7" from the face of the outside wall in which it is installed.

-Minimum distance between any two horizontal concentric vent terminations is 20" measured from the inner edge of each termination.

-Pitched Vertical Termination

-Flat Vertical Termination