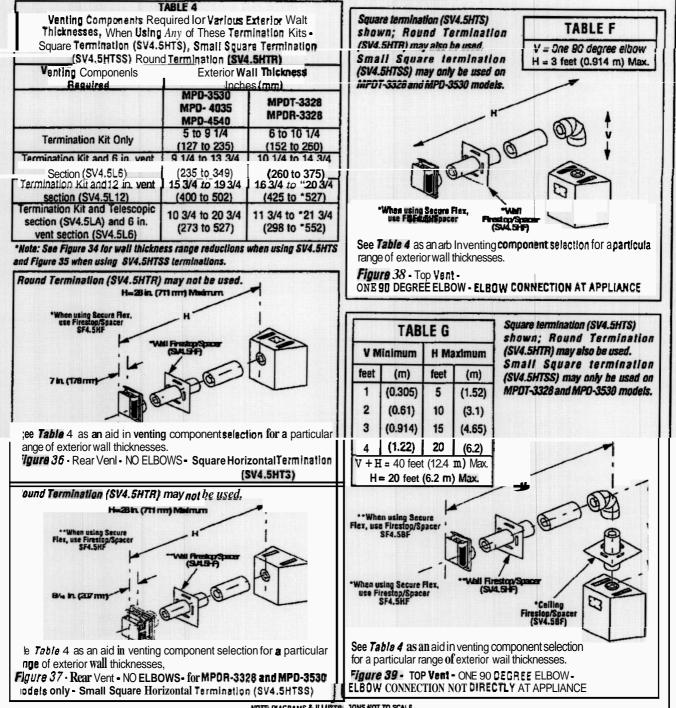

PAGE. 2

2078467761

TO: 98748716

If the terminus of the last section is not within this distance, use the telescopic vent section SV4.5LA, as the last vent section. For wall thicknesses greater than that shown in Figure 33, refer lo lable 4 on page 77. Thistable lists the additional venting components needed (in addition to the termination and adapter) for a particular range of wall thicknesses,