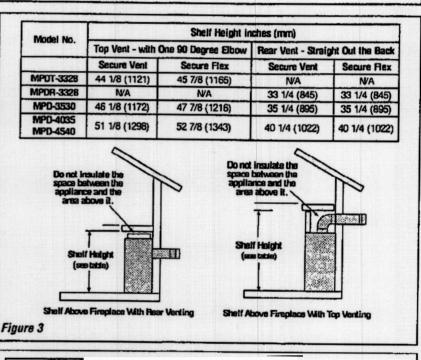

These direct ventappliances are uniquelysuited or installations requiring a utility shelf posiioneddirectly above the fireplace. Utilityshelves ike these are commonly used for locating telelision sets and decorative plants.

o provide for the lowest possible shelf surface se the alternate rear vent outlet with attached enting routed in a way to minimize obstrucons to the use of the space above the applinee. Do not Insulate the space between the ppllance and the area above it. See Figure 3. heminimum heightfrom the base of the applince to the underside of Combustible materials sed to construct a utility shelf in this fashion is hown in the table in Figure 3.