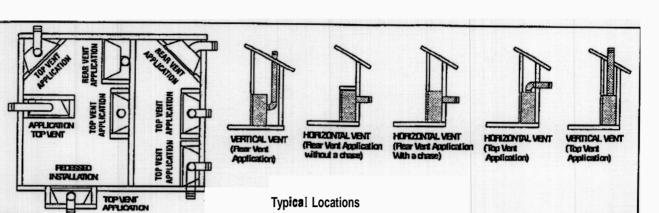

### LOCATION

Figure 2

In selecting the location, the aesthetic ant functional use of the appliance are primary concerns. However, vent system routing to the exterior and access to the fuel supply are also important. Consideration should be given to traffic ways, furniture, draperies, etc., due to elevated surface temperatures (*Figure 2*). The location should also befree of electrical, plumb, ng or other heating/air conditioning ducting.

These direct ventappliances are uniquelysuited or installations requiring a utility shelf posiioneddirectly above the fireplace. Utilityshelves ike these are commonly used for locating telelision sets and decorative plants.

o provide for the lowest possible shelf surface se the alternate rear vent outlet with attached enting routed in a way to minimize obstrucons to the use of the space above the applinee. Do not Insulate the space between the ppllance and the area above it. See Figure 3. heminimum heightfrom the base of the applince to the underside of Combustible materials sed to construct a utility shelf in this fashion is hown in the table in Figure 3.

The appliance should be mounted on a fully upported base extending the full width and epth of theunit. Theappliance may be located if or near conventional construction materials. However, if installed on combustible materials, such as carpeting, vinyl trie, etc., a metal r wood barrier covering the entire bottom urface must be used.

PPLIANCE AND VENT CLEARANCES ne appliance is approved with zero clearance combustible materials on all sides (as deiled in *Table 2)*, with the following exception: 'hen the unit is installed with one side flush ith awall, the wall on the other side of the unit ust not extend beyond the front edge of the lit. In addition, when the unit is recessed, the se walls surrounding the unitmust not extend beyond the front edge of theunit. See Figure 2.