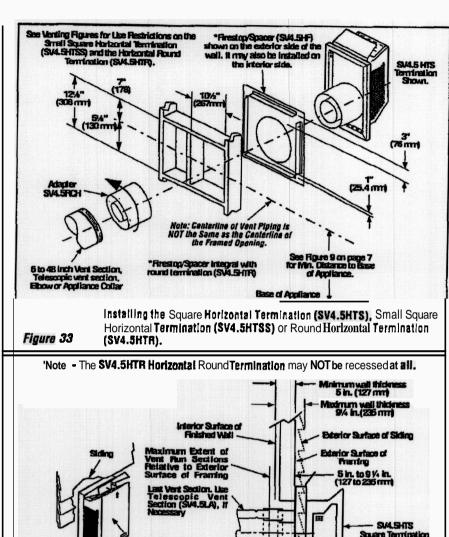

PAGE. 2

2078467761

TO: 98748716

If the terminus of the last section is not within this distance, use the telescopic vent section SV4.5LA, as the last vent section. For wall thicknesses greater than that shown in Figure 33, refer lo lable 4 on page 77. Thistable lists the additional venting components needed (in addition to the termination and adapter) for a particular range of wall thicknesses,

K. Attach termination adapter - Attach the adapter (adapter = \$V4.5RCH - provided with the termination) to the vent section or telescoping vent section), elbow or appliance collar as shown in Flgure 33 in the same manner as any SV4.5 vent component (refer to Step E).