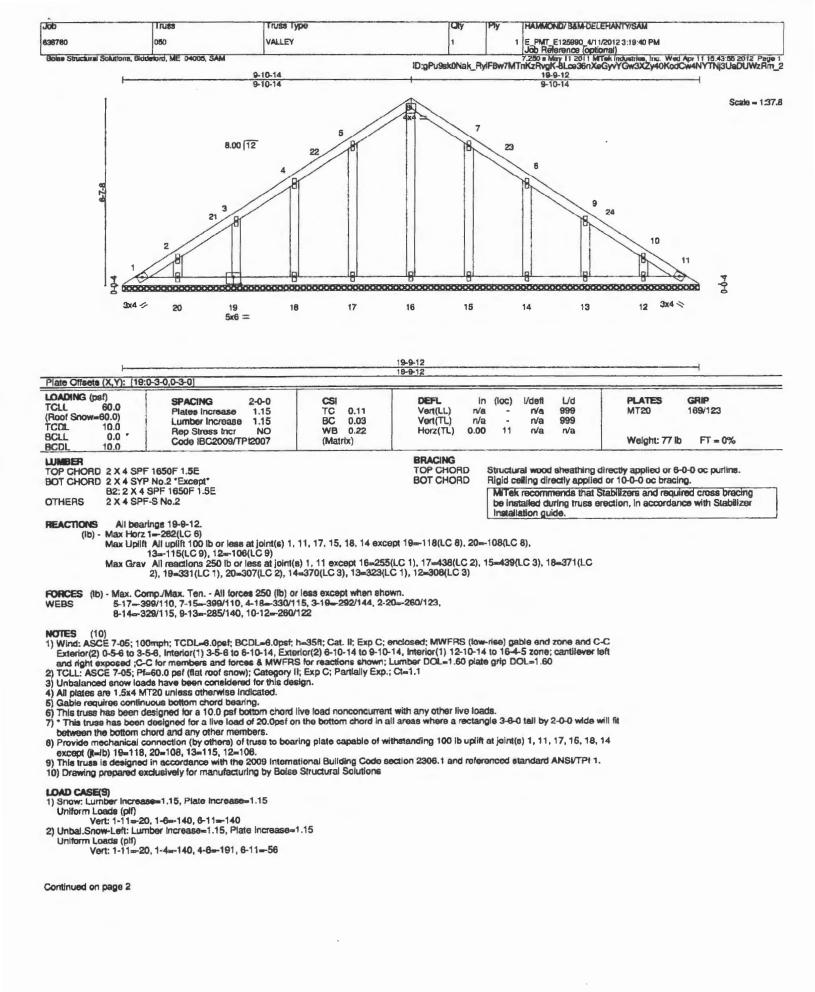

\* See attached center Girder spans (Table R502.5(2)) required for your proposed 8'-o" opening; anchor bolts/ straps are required at corners; see attached documentation for minimal footing dimensions.