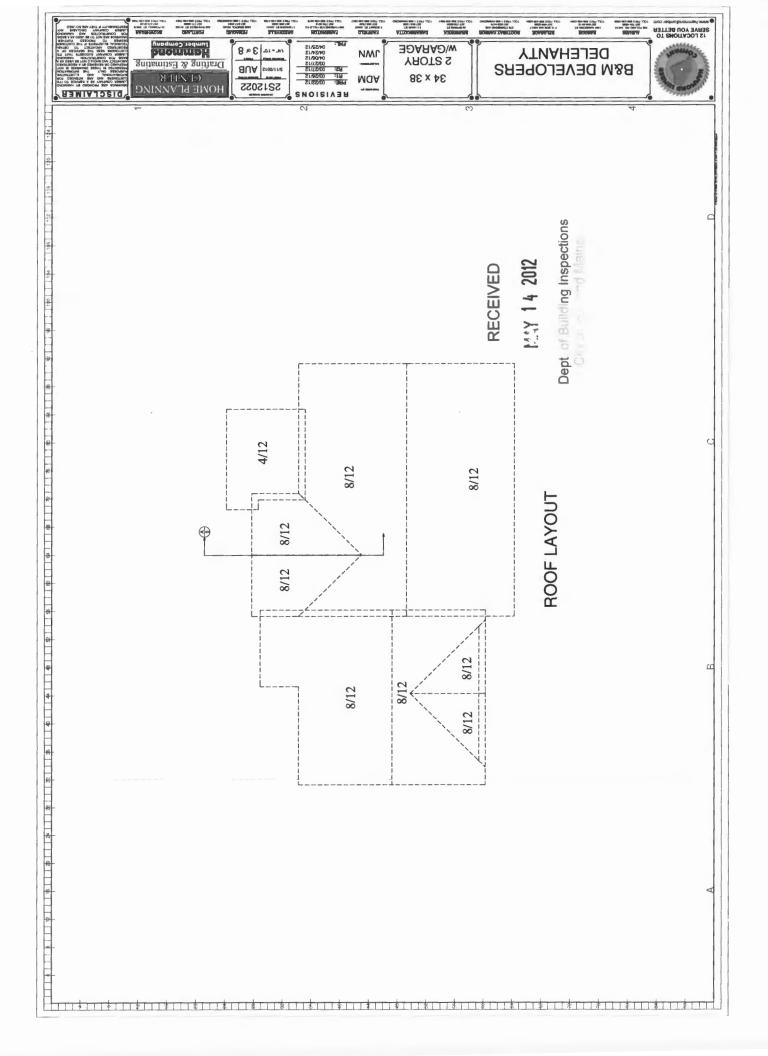

| and the second                                                      |                                                      | · · · · · · · · · · · · · · · · · · · |
|-----------------------------------------------------------------------------------------------------------------------------------------------------------------------|------------------------------------------------------|---------------------------------------|
| Pitch, Span, Spacing& Dimension (Table<br>R802.5.1(1) - R 802.5.1(8))<br>Roof Rafter; Framing & Connections (Section<br>R802.3 & R802.3.1)                            | 82 24" O.C. GOLBS<br>Ground Drow<br>Trusses w/ clips | 1.) Specs                             |
| Sheathing; Floor, Wall and Roof<br>(Table R503.2.1.1(1)                                                                                                               | Floor: 3/4 Uall: 7/16 Road: 5/8                      | Oker                                  |
| Fastener Schedule (Table R602.3(1) & (2))                                                                                                                             | "RIH6" No:15 & Gloc                                  |                                       |
| Private Garage<br>(Section R309)<br>Living Space ?                                                                                                                    | N/A Above                                            |                                       |
| (Above or beside)<br>Fire separation (Section R309.2)                                                                                                                 | Basido - 5/8" Gypsum                                 | Condition                             |
| <b>Opening Protection (Section R309.1)</b>                                                                                                                            | "20 min. Fire Door"                                  | Okay                                  |
| Emergency Escape and Rescue Openings<br>(Section R310)                                                                                                                | Bulkhed / Windows                                    | condition                             |
| Roof Covering (Chapter 9)                                                                                                                                             | 30 yr. Arch.                                         | Okey                                  |
| Safety Glazing (Section R308)                                                                                                                                         | 30 yr. Arch.<br>"Temp. Tob Eoclosvie"<br>20 x30"     | Okey                                  |
| Attic Access (Section R807)                                                                                                                                           | 20 ×30 "                                             | (obay)                                |
| Chimney Clearances/Fire Blocking (Chap. 10)                                                                                                                           | NA                                                   |                                       |
| Header Schedule (Section 502.5(1) & (2)                                                                                                                               | (2) 2×10"                                            | Attached.                             |
| <b>Energy Efficiency IECC, 2009</b><br>R-Factors of Walls, Floors, Ceilings, Building Envelope,<br>U-Factor Fenestration<br>Ventilation of Space per ASRAE 62.2, 2007 |                                                      | 2.) (ordition                         |