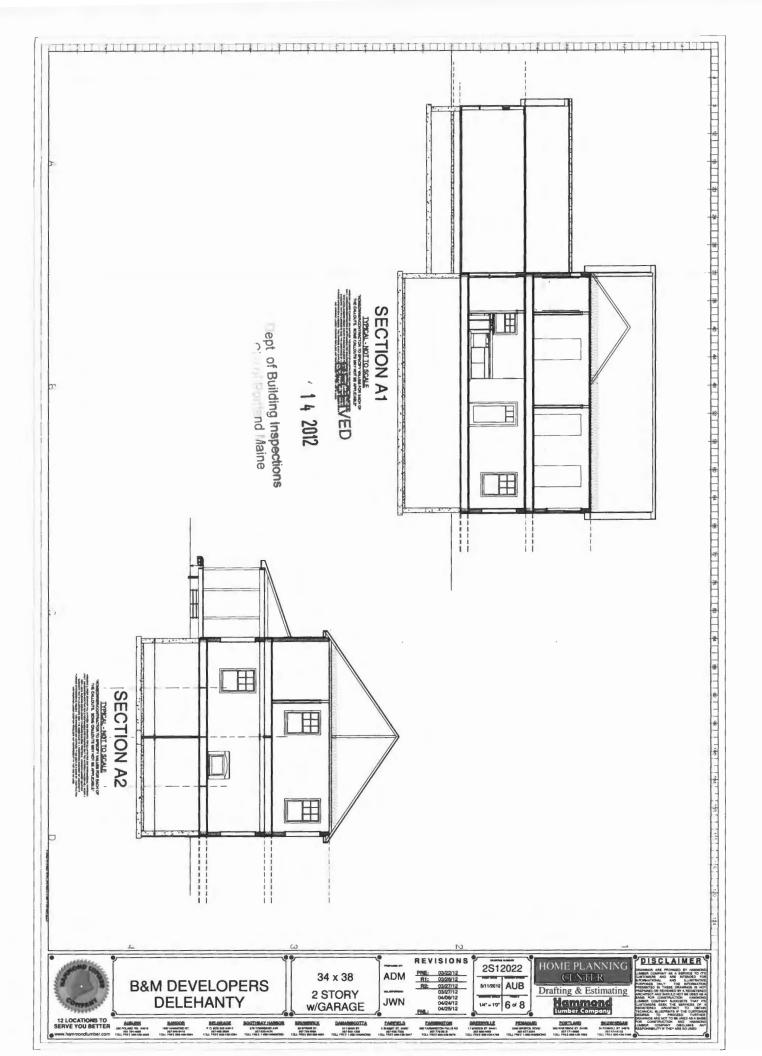

We need a cross-section (drawn) of (1): the main stairwell and winders, and (2) how the dormer or roof bump out above bedroom three meets the trusses.

Jonathan Rioux Code Enforcement Officer/ Plan Reviewer

# We need a cross-section (drawn) of (1): the main stairwell and winders, and (2) how the dormer or roof bump out above bedroom three meets the trusses.

Jonathan Rioux Code Enforcement Officer/ Plan Reviewer