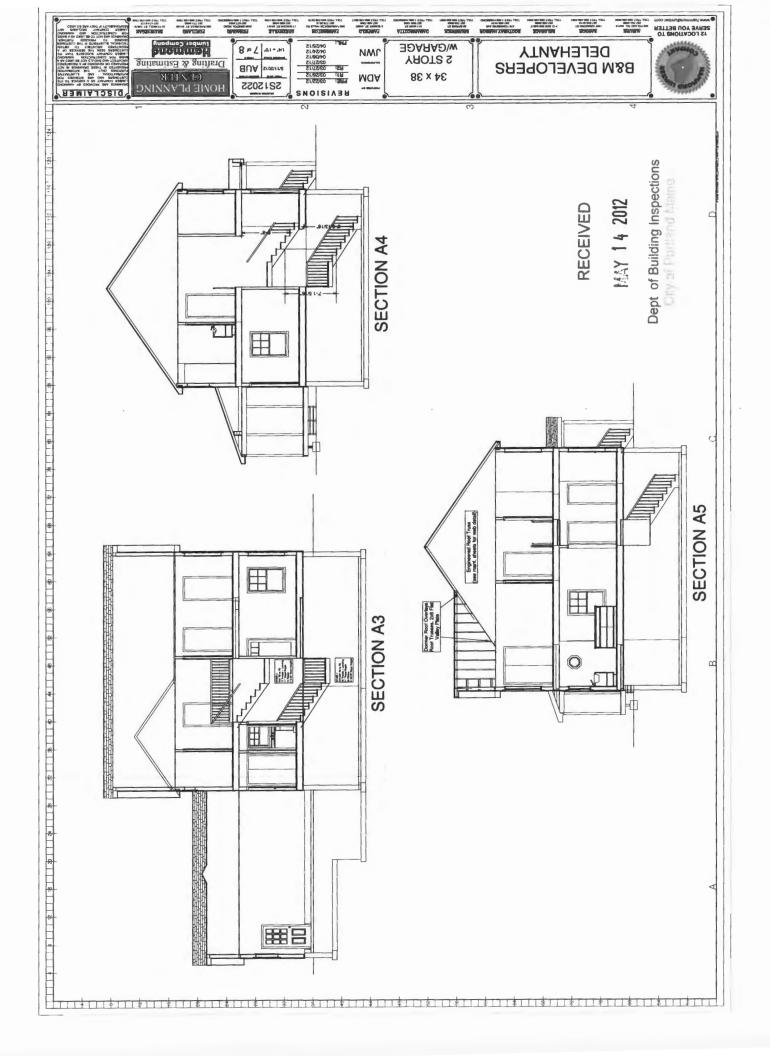

We need a cross-section (drawn) of (1): the main stairwell and winders, and (2) how the dormer or roof bump out above bedroom three meets the trusses.

Jonathan Rioux Code Enforcement Officer/ Plan Reviewer

# We need a cross-section (drawn) of (1): the main stairwell and winders, and (2) how the dormer or roof bump out above bedroom three meets the trusses.

Jonathan Rioux Code Enforcement Officer/ Plan Reviewer