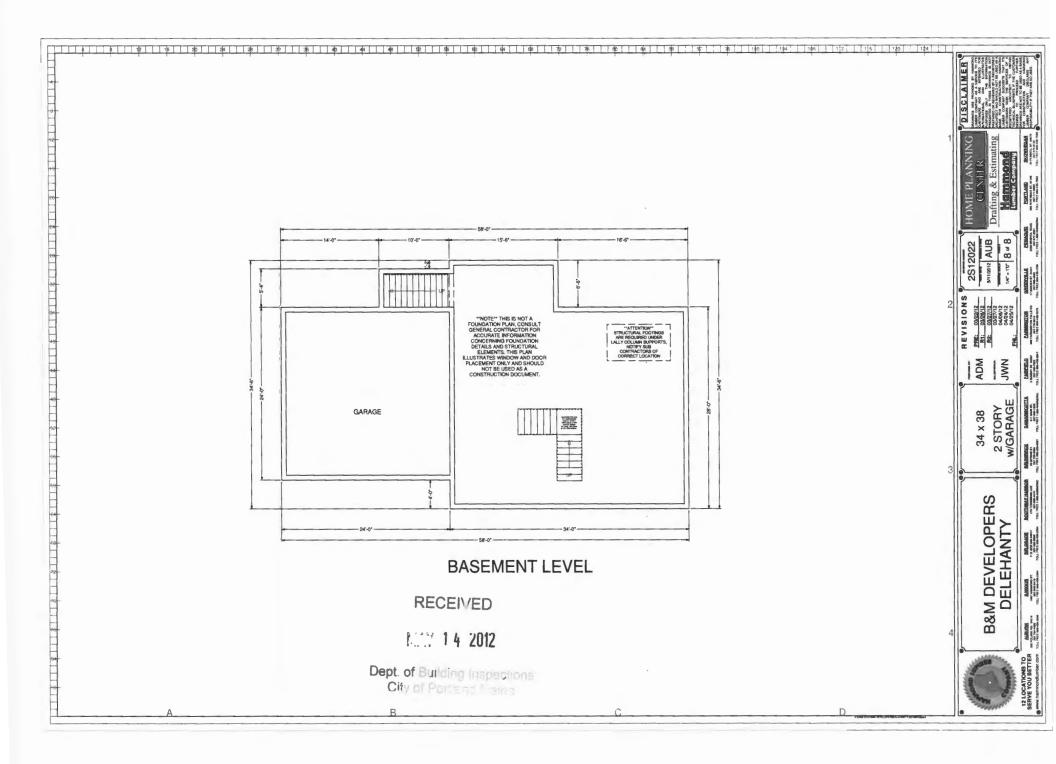

\* See attached center Girder spans (Table R502.5(2)) required for your proposed 8'-o" opening; anchor bolts/ straps are required at corners; see attached documentation for minimal footing dimensions.