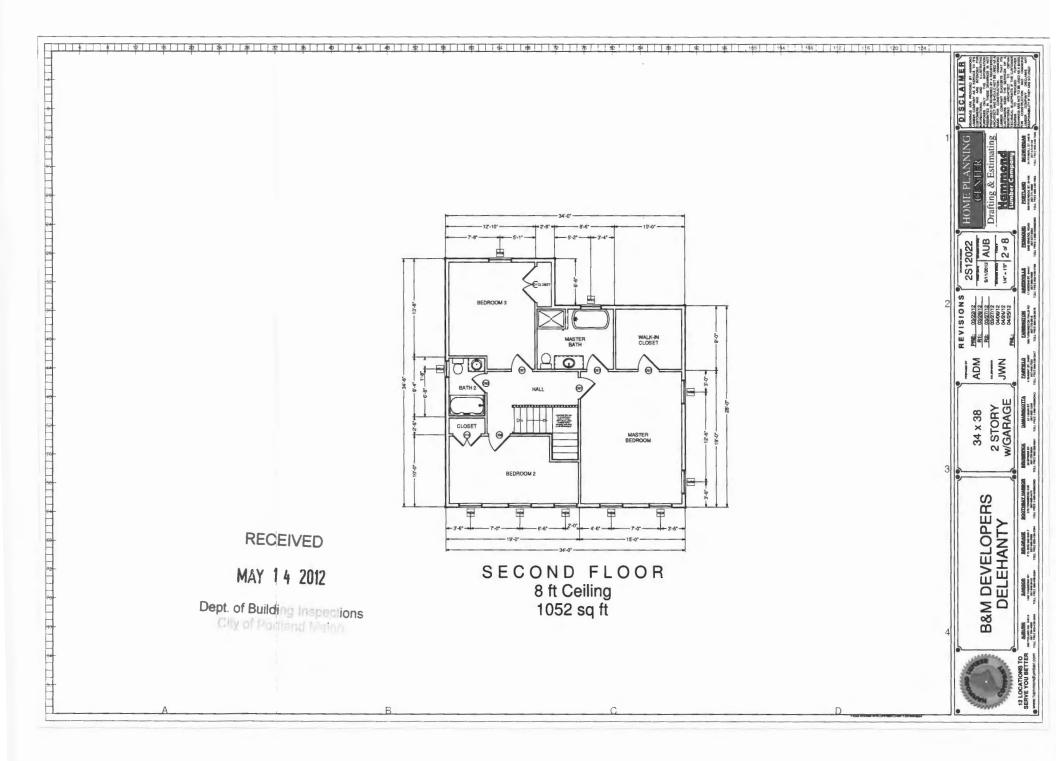

| Applicant<br>Checklist | Planner<br>Checklist<br>(internal) | Number of<br>Copies | Submittal Requirement                                                                                                                                                                                              |  |
|------------------------|------------------------------------|---------------------|--------------------------------------------------------------------------------------------------------------------------------------------------------------------------------------------------------------------|--|
|                        |                                    | 1                   | One (1) complete set of construction drawings must include:                                                                                                                                                        |  |
| V                      |                                    |                     | Cross section with framing details                                                                                                                                                                                 |  |
|                        |                                    |                     | <ul> <li>Floor plans and elevations to scale</li> </ul>                                                                                                                                                            |  |
|                        |                                    |                     | <ul> <li>Stair details including dimensions of : rise/run, head room,<br/>guards/handrails, baluster space</li> </ul>                                                                                              |  |
|                        | . []                               |                     | <ul> <li>Window and door schedules</li> </ul>                                                                                                                                                                      |  |
| Ø                      |                                    |                     | <ul> <li>Foundation plans w/required drainage and damp proofing ,<br/>if applicable</li> </ul>                                                                                                                     |  |
| Y                      |                                    |                     | <ul> <li>Detail egress requirements and fire separation, if applicable</li> </ul>                                                                                                                                  |  |
| C                      |                                    |                     | <ul> <li>Insulation R-factors of walls, ceilings &amp; floors &amp; U-factors of<br/>windows per the IEEC 2003</li> </ul>                                                                                          |  |
| R                      |                                    |                     | <ul> <li>Deck construction including: pier layout, framing,<br/>fastenings, guards, stair dimensions</li> </ul>                                                                                                    |  |
| ₽ <b>₽</b>             |                                    |                     | <ul> <li>As of September 16, 2010 all new construction of one and two<br/>family homes are required to be sprinkled in compliance with NFPA<br/>13D. This is required by City Code. (NFPA 101 2009 ed.)</li> </ul> |  |
|                        |                                    |                     | <ul> <li>Reduced plans or electronic files in pdf format are also<br/>required if original plans are larger than 11X17"</li> </ul>                                                                                 |  |