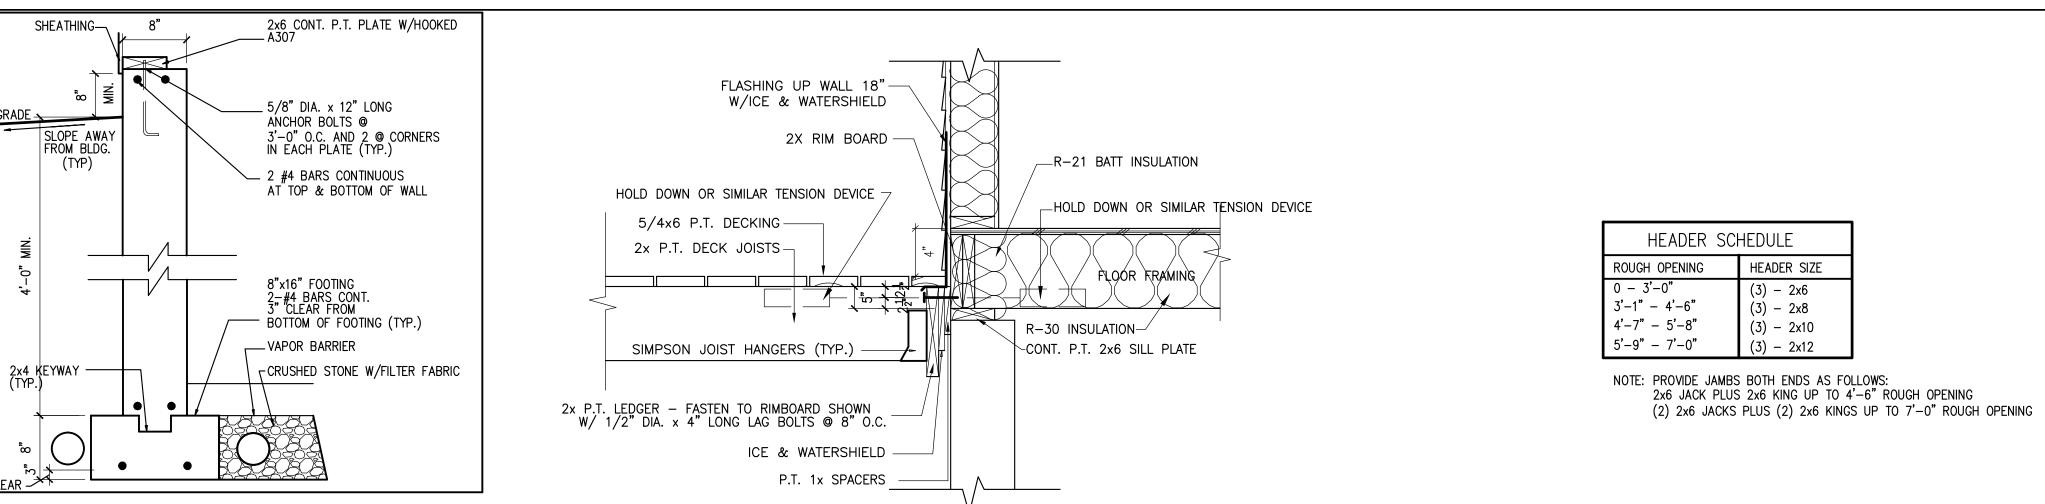

2'-7 1/2"

13'-0"

60**'**-0"

25'-0"

22'-0"

GENERAL NOTES:

1. All work shall be in accordance with IRC 2009, IBC Basic Building Code 2009, NFPA—70 National Electric Code, Maine State Plumbing Code, ASHRAE, U.L., NFPA Codes and all local, State and Federal requirements.

2. All applicable Federal, State and Municipal regulations shall be followed, including the Federal Department of Labor Occupational Safety and Health act.

3. All required City and State permits must be obtained before any construction begins.

4. It is the contractor's sole responsibility to determine erection procedures and sequence to ensure the safety of the building and its components during erection. This includes the addition of necessary shoring, sheeting, temporary bracing, guys or tie—downs. Such material shall remain the property of the contractor after completion of the project.

5. Structural, Mechanical, Electrical and Plumbing design and installation by others shall be performed in accordance with local, State and Federal standards.

6. All fire ratings indicated shall be continuous to underside of fire rated ceiling or underside of roof deck. Seal all openings & mechanical penetrations with approved fire safing material.

7. Building shall have approved smoke detectors in accordance with NFPA—101 Life Safety Code. Smoke detectors shall initiate alarm that is audible in the sleeping rooms of each unit.

8. HVAC installation to be in accordance with ASHRAE, NFPA—90A, OR NFPA—90B and all federal, local and State codes. Ventilation or heat equipment shall be in accordance with NFPA-91, NFPA-211, NFPA-31,