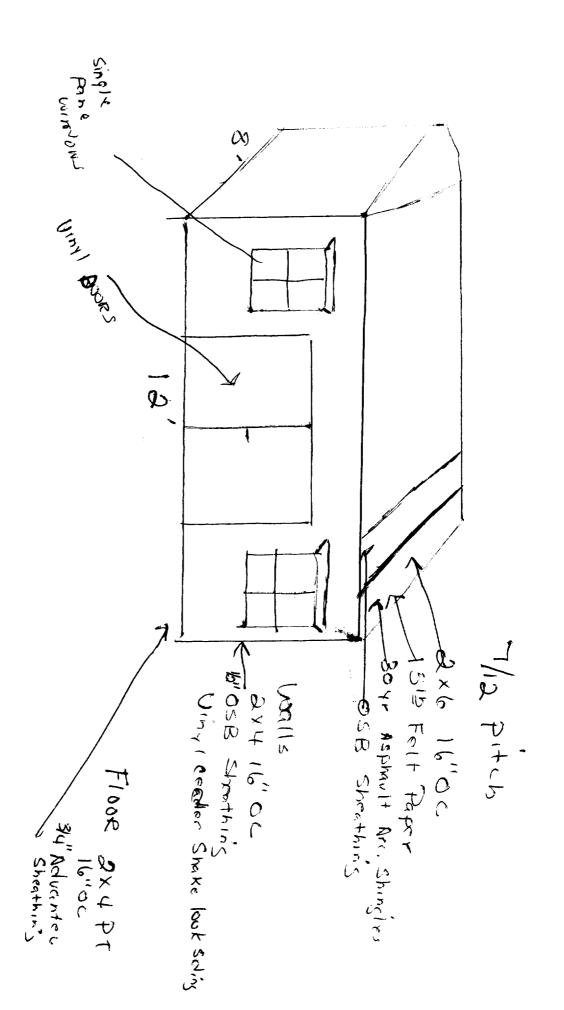

| Location/Address of Construction: Rai                            | 1 PARK_ Noi'       | re hot =           | F3                       |  |  |
|------------------------------------------------------------------|--------------------|--------------------|--------------------------|--|--|
| Total Square Footage of Proposed Structure                       | Square             | Footage of Lot     |                          |  |  |
|                                                                  |                    |                    |                          |  |  |
| Tax Assessor's Chart, Block & Lot                                | Owner:             |                    | Telephone:               |  |  |
| Chart# Block# Lot#                                               |                    |                    | 797-8499 H<br>415-6854 L |  |  |
|                                                                  |                    |                    | Cost Off 500             |  |  |
|                                                                  | Portland M         | e 04103            | Fee: \$                  |  |  |
|                                                                  |                    |                    | C of O Fee: \$30 00      |  |  |
| Current Specific use:<br>Proposed Specific use: <u>Storage</u> S | hed                | ·····              | <u></u>                  |  |  |
|                                                                  |                    |                    |                          |  |  |
| Project description:                                             | Shed               | Sx 12              | $A' \wedge$              |  |  |
|                                                                  |                    |                    |                          |  |  |
|                                                                  |                    |                    |                          |  |  |
| Contractor's name, address & telephone: NA                       |                    |                    |                          |  |  |
| Who should we contact when the permit is ready. 1614 Dela No     |                    |                    |                          |  |  |
| Mailing address:                                                 | Phone: <u>415</u>  | <u>+</u>           |                          |  |  |
|                                                                  |                    | $\sim$             |                          |  |  |
| Please submit all of the information out                         | lined in the Comme | ercial Annlication | Cheekliet                |  |  |