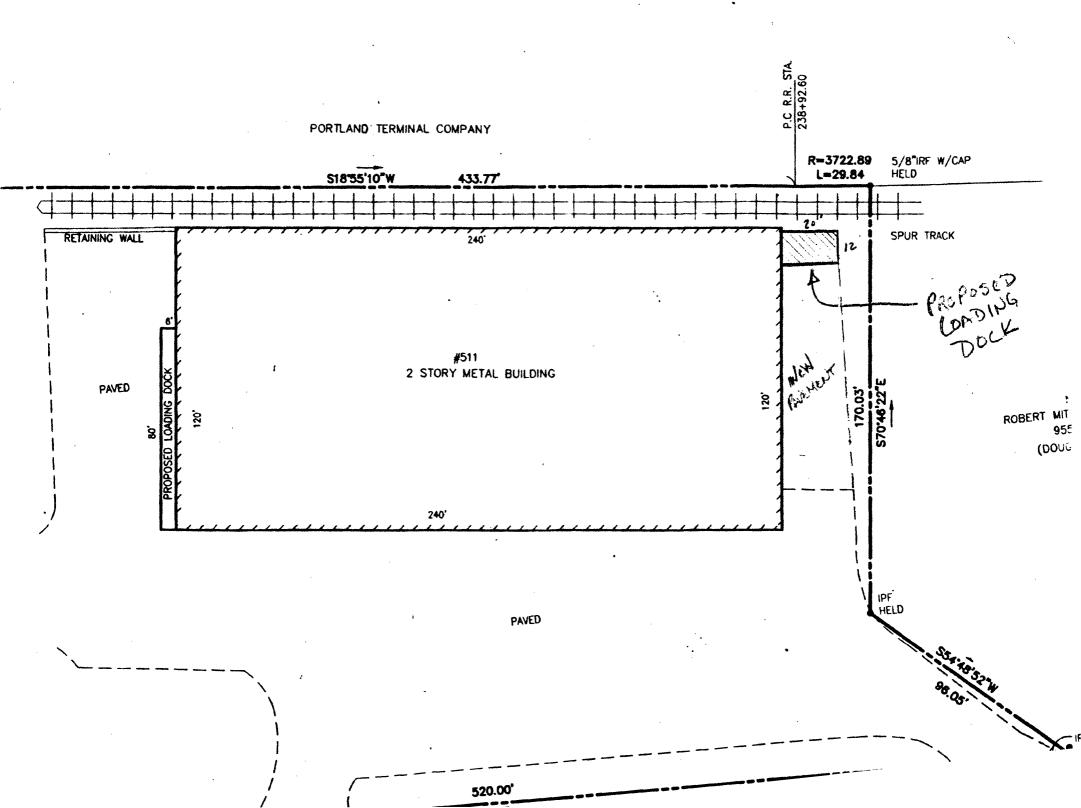

| City of Portland, Maine - Bui                                                                               | lding or Use Pe          | rmit Application       | Permit No:                    | Issue Date:                      | CBL:                        |
|-------------------------------------------------------------------------------------------------------------|--------------------------|------------------------|-------------------------------|----------------------------------|-----------------------------|
| 389 Congress Street, 04101 Tel: (                                                                           | (207) 874-8703, F        | ax: (207) 874-8716     | 02-0132                       |                                  | 370A B002001                |
| Location of Construction:                                                                                   | Owner Name:              | 0                      | Wher Address:                 |                                  | Phone:                      |
| 511 Riverside Ind Pkwy                                                                                      | Wes Inc                  |                        | Po Box 6250                   |                                  | 207-878-6600                |
| Business Name:                                                                                              | Contractor Name:         | 0                      | Contractor Address:           |                                  | Phone                       |
| n/a                                                                                                         | n/a                      |                        | n/a Portland                  |                                  |                             |
| Lessee/Buyer's Name                                                                                         | Phone:                   | H                      | Permit Type:                  |                                  | Zone:                       |
| n/a                                                                                                         | n/a                      |                        | Additions - Comm              | nercial                          |                             |
| Past Use:                                                                                                   | Proposed Use:            |                        | Permit Fee:                   | Cost of Work:                    | CEO District:               |
| Commercial / Warehouse                                                                                      | Commercial / Wa          | rehouse; Adding        | \$163.00                      | \$20,000.00                      | 1                           |
| Proposed Project Description:                                                                               | 8" concrete wall a slab. |                        | FIRE DEPT: $\Box$             | Approved INSPEC<br>Denied Use Gr | CTION:<br>oup: Type:        |
|                                                                                                             | pplied For:<br>1/2002    | nander                 | Action: Approve<br>Signature: |                                  |                             |
|                                                                                                             |                          | Special Zone or Review | s Zonja                       | g Appeal                         | Historic Preservation       |
| <ol> <li>This permit application does not<br/>Applicant(s) from meeting appli<br/>Federal Rules.</li> </ol> |                          | Shoreland              | Ariance                       | $\sim$                           | Not in District or Landmark |
| 2. Building permits do not include septic or electrical work.                                               | plumbing,                |                        |                               | neous                            | Does Not Require Review     |
| 3. Building permits are void if wor within six (6) months of the date                                       |                          | Flood Zone             | Conditio                      | nal Use                          | Requires Review             |
| False information may invalidate permit and stop all work                                                   | e a building             | Subdivision            |                               | tion                             | Approved                    |
|                                                                                                             |                          | Site Plan              |                               | d l                              | Approved w/Conditions       |
|                                                                                                             |                          | Maj 🔄 Minor 🔄 MM       | ] Denied                      |                                  |                             |
|                                                                                                             | Da                       | ate:                   | Date:                         | D                                | ate:                        |

| Location/Address of Construction: ょうち                                                                                                                                                                                                                                                                                                                                                                                                                             | RIVERSI                    | DE IN     | D. PRWA                                           | Ч        |                                           |
|-------------------------------------------------------------------------------------------------------------------------------------------------------------------------------------------------------------------------------------------------------------------------------------------------------------------------------------------------------------------------------------------------------------------------------------------------------------------|----------------------------|-----------|---------------------------------------------------|----------|-------------------------------------------|
| Total Square Footage of Proposed Structu<br>ころり                                                                                                                                                                                                                                                                                                                                                                                                                   | re                         | Square Fo | otage of Lot<br>0000                              | ,<br>Afi | RX.                                       |
| Tax Assessor's Chart, Block & Lot         Chart#       Block#       Lot#         37()       AB       007                                                                                                                                                                                                                                                                                                                                                          | Owner:<br>WES 1            | VC.       |                                                   |          | Telephone:<br>878-6600                    |
| Lessee/Buyer's Name (If Applicable)<br>Builders INSULATION.                                                                                                                                                                                                                                                                                                                                                                                                       | telephone<br>JEFF<br>SIS R |           | ess & 878-660<br>5 G/0 BICME<br>1ND PKUPY<br>4103 | -  W(    | ork: \$ Za,000<br>H163.00<br>e: \$ TOTOTO |
| Current use: WAPESHOULSING                                                                                                                                                                                                                                                                                                                                                                                                                                        |                            |           |                                                   |          |                                           |
| If the location is currently vacant, what we                                                                                                                                                                                                                                                                                                                                                                                                                      | as prior use:              |           |                                                   |          |                                           |
| Approximately how long has it been vacant:<br>Proposed use:<br>Project description: '2+20 EXTERIOR LEADING DOCK - E" CONCRETE WALL                                                                                                                                                                                                                                                                                                                                |                            |           |                                                   |          |                                           |
| Contractor's name, address & telephone: SELF.                                                                                                                                                                                                                                                                                                                                                                                                                     |                            |           |                                                   |          |                                           |
| Who should we contact when the permit is ready: <u>JEFF DONAKLEE</u> 878-6600<br>Mailing address: 515 RWERSIDE (ND. FKWAY<br>PORTAND. HE 0410'3<br>We will contact you by phone when the permit is ready. You must come in and pick up the permit and<br>review the requirements before starting any work, with a Plan Reviewer. A stop work order will be issued<br>and a \$100.00 fee if any work starts before the permit is picked up. <b>PHONE:</b> 878-6600 |                            |           |                                                   |          |                                           |

C 15, 25 2 SIDES 6 CONGAB. DRILLED + FINNED TO BUST NO FINOR 8" CONC - TOP OF 48" FOOTER 48" BELOW GRADE MIN. NOT TO SLALE 12× 20 FOOTER