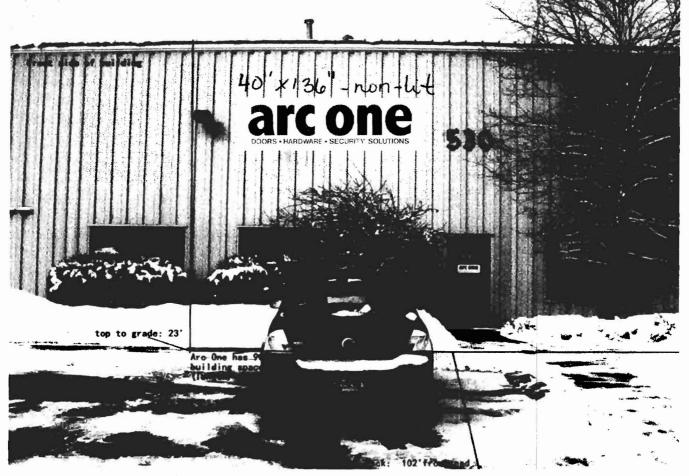

### RECTION

| Attached                |                              | P        | ERN     |           | ř              | ermit | Number: 080416 |          |
|-------------------------|------------------------------|----------|---------|-----------|----------------|-------|----------------|----------|
| This is to certify that | 500 RIVERSIDE ASSOCIA        | S/Sign F | Inc.    |           |                |       | No.            |          |
| has permission to       | two 40" x 136" signs - one o | e front  | t and a | on the re | eft of the bui | ding. |                |          |
| AT _524 RIVERSIDE I     | ND PKWY (53)                 |          |         |           | 370A_A01       | 2001  |                | <u>_</u> |