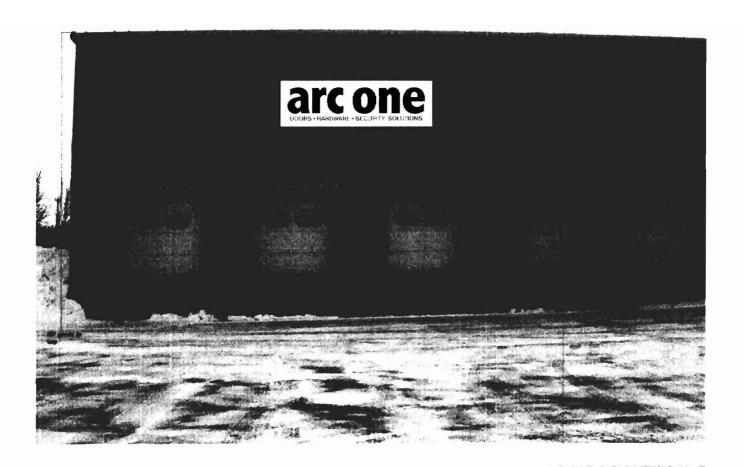

### RECTION

| Attached                |                              | P        | ERN     |           | ř              | ermit | Number: 080416 |          |
|-------------------------|------------------------------|----------|---------|-----------|----------------|-------|----------------|----------|
| This is to certify that | 500 RIVERSIDE ASSOCIA        | S/Sign F | Inc.    |           |                |       | No.            |          |
| has permission to       | two 40" x 136" signs - one o | e front  | t and a | on the re | eft of the bui | ding. |                |          |
| AT _524 RIVERSIDE I     | ND PKWY (53)                 |          |         |           | 370A_A01       | 2001  |                | <u>_</u> |