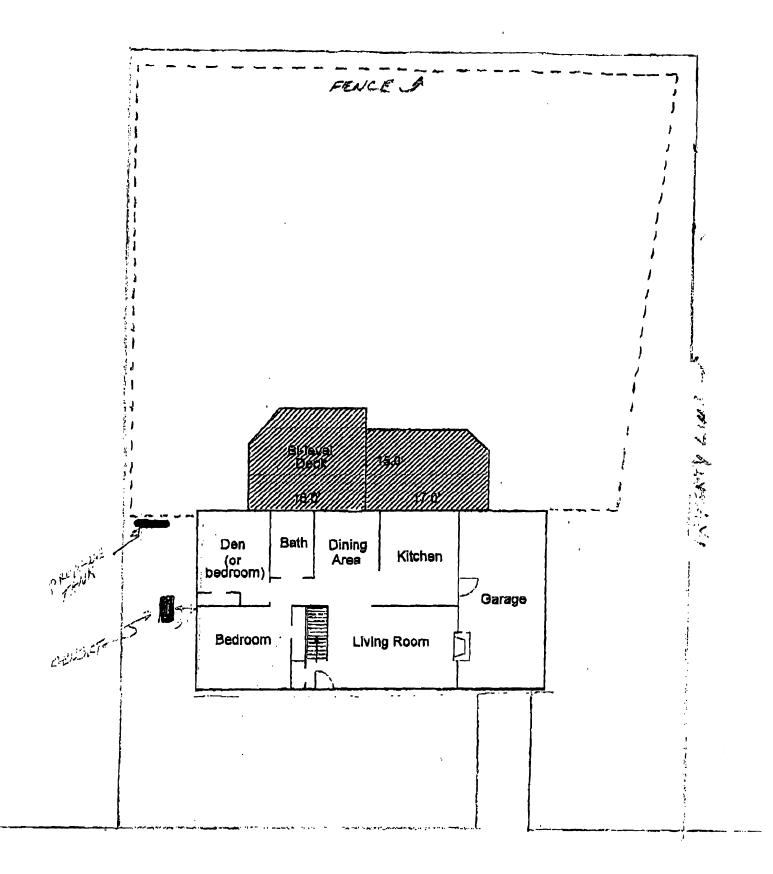

| Location / CBL 370 BOO5 - 415 PALMER<br>Name and address of owner of applyance Randy                                                                                       | Use of Building Private Date 189/05<br>Burr 415 Perfore Due    |
|----------------------------------------------------------------------------------------------------------------------------------------------------------------------------|----------------------------------------------------------------|
| Installer's name and address Agua first                                                                                                                                    | Every 12 Turnst                                                |
| South Farthand                                                                                                                                                             | Telephone                                                      |
| Location of appliance:                                                                                                                                                     | Type of Chimney:                                               |
| Basement   Floor                                                                                                                                                           | Masonry Lined                                                  |
| C Attic C Roof                                                                                                                                                             | Factory built                                                  |
| Type of Fuel:                                                                                                                                                              | Metal                                                          |
| Gas Gil Solid                                                                                                                                                              | Factory Built U.L. Listing #                                   |
| Appliance Name:                                                                                                                                                            | Direct Vent                                                    |
| U.L. Approved D Yes D No                                                                                                                                                   | Type UL#                                                       |
| Will appliance be installed in accordance with the manufacture's installation instructions?   IF NO Explain:   The Type of License of Installer:   Image: Master Plumber # | Type of Fuel Tank<br>Gas<br>Size of Tank                       |
| Approved<br>Fire:<br>Ele.:                                                                                                                                                 | Approved with Conditions<br>See attached letter or requirement |
| Bldg.:                                                                                                                                                                     | Inspector's Signature Date Approved                            |
|                                                                                                                                                                            | nk - Applicant's Gold - Assessor's Copy                        |