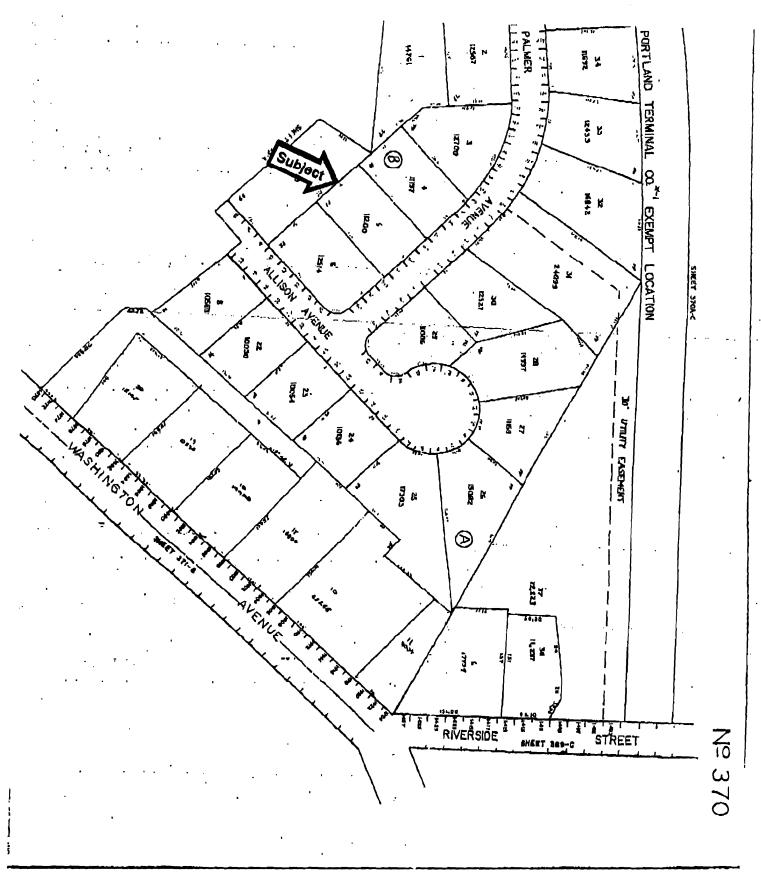

| Location / CBL 370 BOO5 - 415 PALMER<br>Name and address of owner of applyance Randy                                                                                       | Use of Building Private Date 189/05<br>Burr 415 Perfore Due    |
|----------------------------------------------------------------------------------------------------------------------------------------------------------------------------|----------------------------------------------------------------|
| Installer's name and address Agua first                                                                                                                                    | Every 12 Turnst                                                |
| South Farthand                                                                                                                                                             | Telephone                                                      |
| Location of appliance:                                                                                                                                                     | Type of Chimney:                                               |
| Basement   Floor                                                                                                                                                           | Masonry Lined                                                  |
| C Attic C Roof                                                                                                                                                             | Factory built                                                  |
| Type of Fuel:                                                                                                                                                              | Metal                                                          |
| Gas Gil Solid                                                                                                                                                              | Factory Built U.L. Listing #                                   |
| Appliance Name:                                                                                                                                                            | Direct Vent                                                    |
| U.L. Approved D Yes D No                                                                                                                                                   | Type UL#                                                       |
| Will appliance be installed in accordance with the manufacture's installation instructions?   IF NO Explain:   The Type of License of Installer:   Image: Master Plumber # | Type of Fuel Tank<br>Gas<br>Size of Tank                       |
| Approved<br>Fire:<br>Ele.:                                                                                                                                                 | Approved with Conditions<br>See attached letter or requirement |
| Bldg.:                                                                                                                                                                     | Inspector's Signature Date Approved                            |
|                                                                                                                                                                            | nk - Applicant's Gold - Assessor's Copy                        |