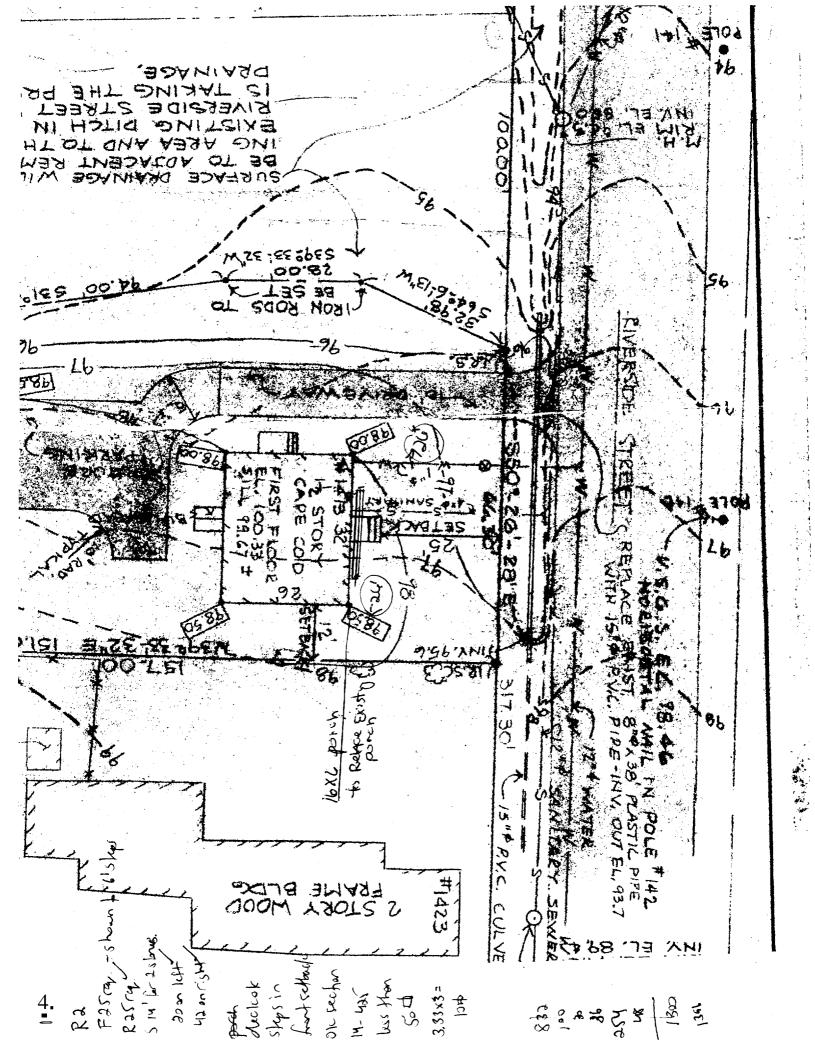

| City of Portland, Main                              | ne - Building or Use Permit           |               | Permit No:               | Date Applied For:      | CBL:                  |
|-----------------------------------------------------|---------------------------------------|---------------|--------------------------|------------------------|-----------------------|
| 389 Congress Street, 0410                           | 01 Tel: (207) 874-8703, <b>Fax:</b> ( | 207) 874-87   | 16 06-0572               | 04/18/2006             | 370 A038001           |
| Location of Construction:                           | Owner Name:                           |               | Owner Address:           |                        | Phone:                |
| 1413 Riverside St                                   | Jimino Jerry L                        |               | 1413 Riverside St        |                        | ( ) 878-0340          |
| Business Name:                                      | Contractor Name:                      |               | Contractor Address:      |                        | Phone                 |
|                                                     | homeowner                             |               | 1413 Riverside St        | reet Portland          | (207) 878-0340        |
| Lessee/Buyer's Name                                 | Phone:                                |               | Permit Type:             |                        |                       |
|                                                     |                                       |               | Additions - Dwel         | lings                  |                       |
| Proposed Use:                                       |                                       | Prop          | osed Project Description | :                      |                       |
| Single Family                                       |                                       | Con           | struct a 16x6 porch i    | n front of house to re | place existing porch. |
|                                                     |                                       |               |                          |                        |                       |
|                                                     |                                       |               |                          |                        |                       |
|                                                     |                                       |               |                          |                        |                       |
|                                                     |                                       |               |                          |                        |                       |
| Dept: Zoning                                        | Status: Approved with Condition       | s Reviewo     | er: Ann Machado          | Approval D             | ate: 05/15/2006       |
| <b>Note:</b> New front porch is                     | within front setback, but the steps   | are not. Ok u | inder section 14-425     | - steps are 10 s.f.    | Ok to Issue:          |
| 1) This permit is being app work.                   | proved on the basis of plans submi    | tted. Any dev | riations shall require   | a separate approval b  | efore starting that   |
| Dept: Building                                      | Status: Approved                      | Reviewe       | er: Tom Markley          | Approval D             | ate: 06/01/2006       |
| Note:                                               |                                       |               |                          |                        | Ok to Issue:          |
| Application approval ba<br>and approrval prior to w | sed upon information provided by ork. | applicant. Aı | ny deviation from app    | proved plans requires  | separate review       |
|                                                     |                                       |               |                          |                        |                       |

5/31/2006-tm: called owner and left a message that more info needed before issuing permit.

**Comments:** 