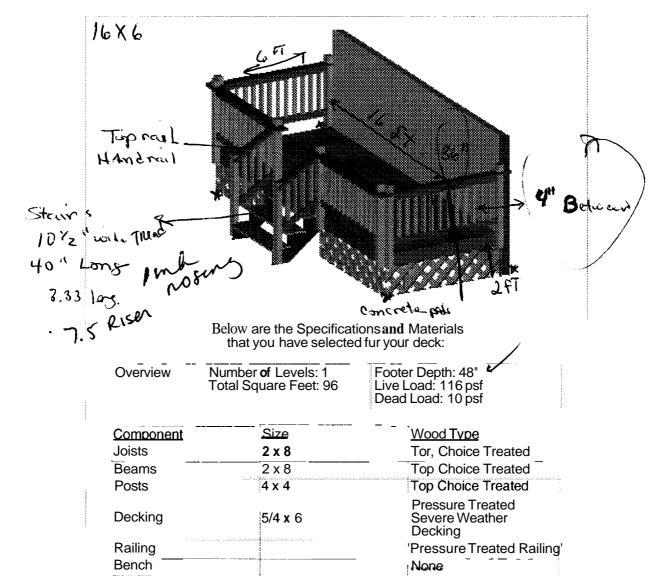

Construct a 16x6 porch in fr of house isting p has permission to \_ repla

m or

ine and of the

of buildings and

provided that the person or persons. of the provisions of the Statutes of I the construction, maintenance and d

| City of Portland, Main                              | ne - Building or Use Permit           |               | Permit No:               | Date Applied For:      | CBL:                  |
|-----------------------------------------------------|---------------------------------------|---------------|--------------------------|------------------------|-----------------------|
| 389 Congress Street, 0410                           | 01 Tel: (207) 874-8703, <b>Fax:</b> ( | 207) 874-87   | 16 06-0572               | 04/18/2006             | 370 A038001           |
| Location of Construction:                           | Owner Name:                           |               | Owner Address:           |                        | Phone:                |
| 1413 Riverside St                                   | Jimino Jerry L                        |               | 1413 Riverside St        |                        | ( ) 878-0340          |
| Business Name:                                      | Contractor Name:                      |               | Contractor Address:      |                        | Phone                 |
|                                                     | homeowner                             |               | 1413 Riverside St        | reet Portland          | (207) 878-0340        |
| Lessee/Buyer's Name                                 | Phone:                                |               | Permit Type:             |                        |                       |
|                                                     |                                       |               | Additions - Dwel         | lings                  |                       |
| Proposed Use:                                       |                                       | Prop          | osed Project Description | :                      |                       |
| Single Family                                       |                                       | Con           | struct a 16x6 porch i    | n front of house to re | place existing porch. |
|                                                     |                                       |               |                          |                        |                       |
|                                                     |                                       |               |                          |                        |                       |
|                                                     |                                       |               |                          |                        |                       |
|                                                     |                                       |               |                          |                        |                       |
| Dept: Zoning                                        | Status: Approved with Condition       | s Reviewo     | er: Ann Machado          | Approval D             | ate: 05/15/2006       |
| <b>Note:</b> New front porch is                     | within front setback, but the steps   | are not. Ok u | inder section 14-425     | - steps are 10 s.f.    | Ok to Issue:          |
| 1) This permit is being app work.                   | proved on the basis of plans submi    | tted. Any dev | riations shall require   | a separate approval b  | efore starting that   |
| Dept: Building                                      | Status: Approved                      | Reviewe       | er: Tom Markley          | Approval D             | ate: 06/01/2006       |
| Note:                                               |                                       |               |                          |                        | Ok to Issue:          |
| Application approval ba<br>and approrval prior to w | sed upon information provided by ork. | applicant. Aı | ny deviation from app    | proved plans requires  | separate review       |
|                                                     |                                       |               |                          |                        |                       |