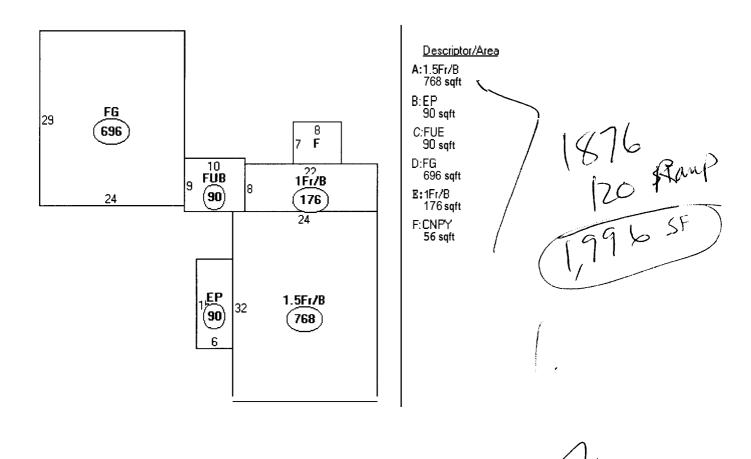

#### **Property Information**

| Year Built | Style      | Story Height | Sq. Ft.     | Total Acres |          |
|------------|------------|--------------|-------------|-------------|----------|
| 1915       | Old Style  | L.5          | 1520        | 0.348       |          |
| Bedrooms   | Full Baths | Half Baths   | Total Rooms | Attic       | Basement |
| 3          | 2          |              | 7           | None        | Full     |

#### Picture and Sketch

Picture Sketch Tax Map

Click here to view Tax Roll Information.

Any information concerning tax payments should be directed to the Treasury office at 874-8490 or e-

<sup>\*</sup> Value subject to change based upon review of property status as of **4/1/06**. The tax rate will be determined by City Council in May 2006.

ist 15147 3.029