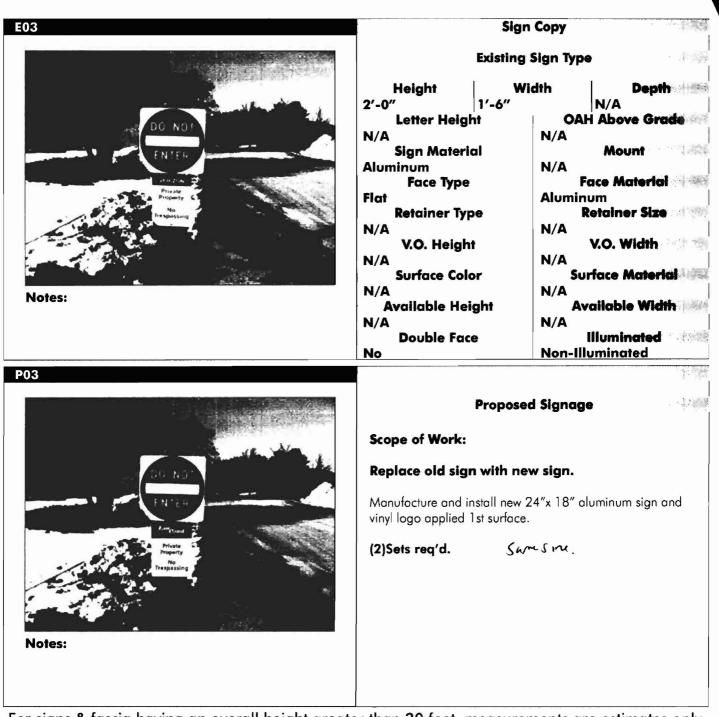

## V. INVENTORY SUMMARY Exterior

| SIGN #      | EXISTING SIGN TYPE     | SIGN DIMENSIONS              | OVERALL HEIGHT PAGE |
|-------------|------------------------|------------------------------|---------------------|
| -E01        | Pan Sign w/ vinyl (V7) | 3'-2 1/2" × 11'-4" (up) hung | N/A 10              |
| <b>√€02</b> | Pan Sign w/ vinyl (V7) | 1'-0" x 4'-3 1/2" - cplauty. | N/A 11              |
| -E03        | Aluminum parking sign  | 2'-0" x 1'-6" aplacity.      | N/A 12              |
| -E04        | Aluminum parking sign  | 2'-0" x 1'-6", -up loong     | N/A 13              |
| -£05        | Aluminum parking sign  | 2'-0" x 1'-6" replacing      | N/A 14              |
| E06         | Aluminum parking sign  | 2'-0" x 1'-6"                | N/A 15              |
| E07         | Aluminum Sign          | N/A Glace                    | N/A 16              |
| E08         | Post Sign              | N/A remar                    | N/A 17              |
| E09 - E13   | Aluminum Sign          | N/A remark Ssigni            | N/A 18-22           |
| E14         | Door decal             | N/A Aman,                    | N/A 23              |

## NEWLY ADDED SIGNS

| SIGN #          | NEW SIGN TYPE                              | SIGN DIMENS             | IONS     | OVERALL HEIGH | PAGE     |
|-----------------|--------------------------------------------|-------------------------|----------|---------------|----------|
| <b>₩</b> 01     | Flat panel w/ vinyl letters with four off. | 3'-9" x 9'-0"           | 33.75 SF | N/A           | 10       |
| <b>P02</b>      | Flat panel w/ vinyl letters when to when   | 1′-3″ x 3′-0″           | 3.75 SF  | N/A           | 11       |
| 04 — <b>PO3</b> | New aluminum sign - to where locate        | ¦, <b>2′-0″ x 1′-6″</b> | 3 SF     | N/A           | 12<br>12 |
| 0k - P04        | New aluminum sign where locked?            | 2'-0" x 1'-6"           | 3 SF     | N/A           | 13<br>13 |
| 0k - P05        | New aluminum sign                          | 2'-0" x 1'-6"           | 3 SF     | N/A           | 14       |
| 04 - P06        | New aluminum sign                          | 2'-0" x 1'-6"           | 3 SF     | N/A           | 15       |

### VI. EXISTING INVENTORY DETAIL PROPOSED RE-IMAGE : Exterior

For signs & fascia having an overall height greater than 20 feet, measurements are estimates only

Strategic Signage

FLORIDA OFFICE 110 West Reynolds Street Suite 206 Plant City, FL 33563 P: 813.659.2828 F: 813.659-2842