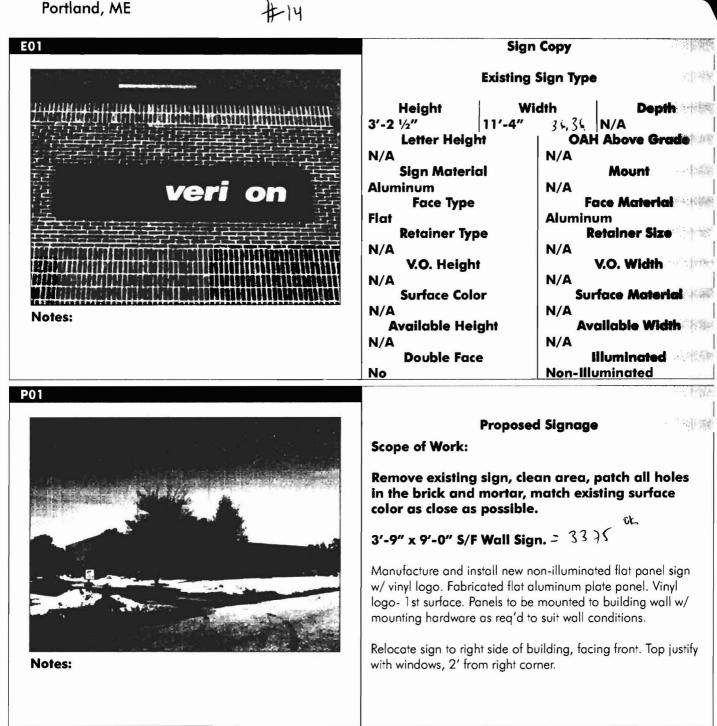

## V. INVENTORY SUMMARY Exterior

| SIGN #      | EXISTING SIGN TYPE     | SIGN DIMENSIONS              | OVERALL HEIGHT PAGE |
|-------------|------------------------|------------------------------|---------------------|
| -E01        | Pan Sign w/ vinyl (V7) | 3'-2 1/2" × 11'-4" (up) hung | N/A 10              |
| <b>√€02</b> | Pan Sign w/ vinyl (V7) | 1'-0" x 4'-3 1/2" - cplauty. | N/A 11              |
| -E03        | Aluminum parking sign  | 2'-0" x 1'-6" aplacity.      | N/A 12              |
| -E04        | Aluminum parking sign  | 2'-0" x 1'-6", -up loong     | N/A 13              |
| -£05        | Aluminum parking sign  | 2'-0" x 1'-6" replacing      | N/A 14              |
| E06         | Aluminum parking sign  | 2'-0" x 1'-6"                | N/A 15              |
| E07         | Aluminum Sign          | N/A Glace                    | N/A 16              |
| E08         | Post Sign              | N/A remar                    | N/A 17              |
| E09 - E13   | Aluminum Sign          | N/A remark Ssigni            | N/A 18-22           |
| E14         | Door decal             | N/A Aman,                    | N/A 23              |

## NEWLY ADDED SIGNS

| SIGN #          | NEW SIGN TYPE                              | SIGN DIMENS             | IONS     | OVERALL HEIGH | PAGE     |
|-----------------|--------------------------------------------|-------------------------|----------|---------------|----------|
| <b>₩</b> 01     | Flat panel w/ vinyl letters with four off. | 3'-9" x 9'-0"           | 33.75 SF | N/A           | 10       |
| <b>P02</b>      | Flat panel w/ vinyl letters when to when   | 1′-3″ x 3′-0″           | 3.75 SF  | N/A           | 11       |
| 04 — <b>PO3</b> | New aluminum sign - to where locate        | ¦, <b>2′-0″ x 1′-6″</b> | 3 SF     | N/A           | 12<br>12 |
| 0k - P04        | New aluminum sign where locked?            | 2'-0" x 1'-6"           | 3 SF     | N/A           | 13<br>13 |
| 0k - P05        | New aluminum sign                          | 2'-0" x 1'-6"           | 3 SF     | N/A           | 14       |
| 04 - P06        | New aluminum sign                          | 2'-0" x 1'-6"           | 3 SF     | N/A           | 15       |

### VI. EXISTING INVENTORY DETAIL PROPOSED RE-IMAGE : Exterior

Portland, ME #9 i (1 E02 Sign Copy 1.0 **Existing Sign Type** Width Height Deoth 1'-0" 4'-3 1/2" = 4.29 N/A **OAH Above Grad** Letter Height N/A N/A **Sign Material** Mount Aluminum N/A 01 Face Type Face Material Flat Aluminum Retainer Size **Retainer Type** N/A N/A V.O. Height V.O. Width N/A N/A Surface Color Surface Material N/A N/A Notes: Available Width **Available Height** N/A N/A Illuminated 3000 **Double Face** No Non-Illuminated P02 **Proposed Signage** 1.12.22 Scope of Work: Remove existing sign, clean area, patch all holes in the brick and mortar, match existing surface color as close as possible. Fairpoint 1'-3" x 3'-0" S/F Wall Sign. = 3.75 Manufacture and install new non-illuminated flat panel sign w/ vinyl logo. Fabricated flat aluminum plate panel. Vinyl logo-1st surface. Panels to be mounted to building wall w/ mounting hardware as req'd to suit wall conditions. Bottom and center justify with existing sign. Notes: