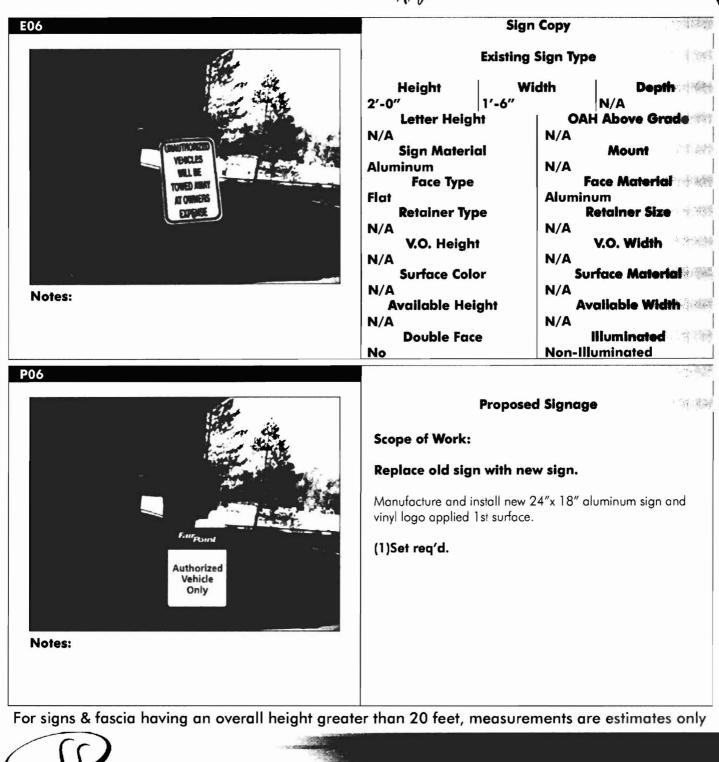

## V. INVENTORY SUMMARY Exterior

| SIGN #      | EXISTING SIGN TYPE     | SIGN DIMENSIONS              | OVERALL HEIGHT PAGE |
|-------------|------------------------|------------------------------|---------------------|
| -E01        | Pan Sign w/ vinyl (V7) | 3'-2 1/2" × 11'-4" (up) hung | N/A 10              |
| <b>√€02</b> | Pan Sign w/ vinyl (V7) | 1'-0" x 4'-3 1/2" - cplauty. | N/A 11              |
| -E03        | Aluminum parking sign  | 2'-0" x 1'-6" aplacity.      | N/A 12              |
| -E04        | Aluminum parking sign  | 2'-0" x 1'-6", -up loong     | N/A 13              |
| -£05        | Aluminum parking sign  | 2'-0" x 1'-6" replacing      | N/A 14              |
| E06         | Aluminum parking sign  | 2'-0" x 1'-6"                | N/A 15              |
| E07         | Aluminum Sign          | N/A Glace                    | N/A 16              |
| E08         | Post Sign              | N/A remar                    | N/A 17              |
| E09 - E13   | Aluminum Sign          | N/A remark Ssigni            | N/A 18-22           |
| E14         | Door decal             | N/A Aman,                    | N/A 23              |

## NEWLY ADDED SIGNS

| SIGN #          | NEW SIGN TYPE                              | SIGN DIMENS             | IONS     | OVERALL HEIGH | PAGE     |
|-----------------|--------------------------------------------|-------------------------|----------|---------------|----------|
| <b>₩</b> 01     | Flat panel w/ vinyl letters with four off. | 3'-9" x 9'-0"           | 33.75 SF | N/A           | 10       |
| <b>P02</b>      | Flat panel w/ vinyl letters when to when   | 1′-3″ x 3′-0″           | 3.75 SF  | N/A           | 11       |
| 04 — <b>PO3</b> | New aluminum sign - to where locate        | ¦, <b>2′-0″ x 1′-6″</b> | 3 SF     | N/A           | 12<br>12 |
| 0k - P04        | New aluminum sign where locked?            | 2'-0" x 1'-6"           | 3 SF     | N/A           | 13<br>13 |
| 0k - P05        | New aluminum sign                          | 2'-0" x 1'-6"           | 3 SF     | N/A           | 14       |
| 04 - P06        | New aluminum sign                          | 2'-0" x 1'-6"           | 3 SF     | N/A           | 15       |

### VI. EXISTING INVENTORY DETAIL PROPOSED RE-IMAGE : Exterior

For signs & fascia having an overall height greater than 20 feet, measurements are estimates only

Strategic Signag

FLORIDA OFFICE 110 West Reynolds Street Suite 206 Plant City, FL 33563 P: 813.659.2828 F: 813.659-2842