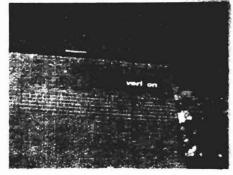

# 18. E04 Sign Copy 7.56 1.887 **Existing Sign Type** Depth Height Width 1'-6" 2'-0" N/A VERIZON **OAH Above Grade Letter Height Private** N/A N/A Sign Material Mount Property Aluminum N/A Face Material Face Type No Flat Aluminum Trespassing Retainer Size **Retainer** Type N/A N/A V.O. Width V.O. Height N/A N/A **Surface Color** Surface Material N/A N/A Notes: Available Width **Available Height** N/A N/A **Double Face** Illuminated No Non-Illuminated P04 10.00 **Proposed Signage** Scope of Work: Fair<sub>Point</sub> Replace old sign with new sign. Private Manufacture and install new 24"x 18" aluminum sign and Property vinyl logo applied 1st surface. No (1)Set reg'd. Trespassing Notes: