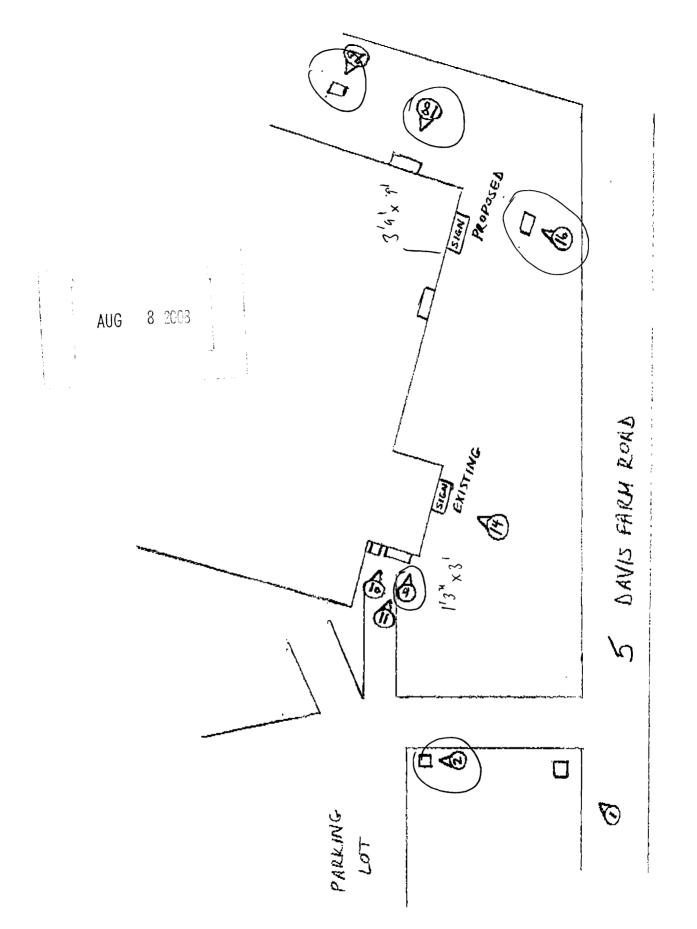

SURVEY TABLE of CONTENTS

Fair Point Communications 5 Davis Farm Road Portland, ME

- I. (Location Map) rud
- II. Code Research
- III. Site Plan 🤗
- **IV.** Overview Photographs
- V. Inventory Summary : Exterior Signage
- VI. Inventory Detail : Exterior Signage Proposed Re-Image : Exterior Signage
- VII. Inventory Summary : Interior Signage
- VIII. Inventory Detail : Interior Signage Proposed Re-Image : Interior Signage
  - IX. Approvals: 04/30/08
  - X. Approvals
  - XI. Approvals

## V. INVENTORY SUMMARY Exterior

| SIGN #      | EXISTING SIGN TYPE     | SIGN DIMENSIONS              | OVERALL HEIGHT PAGE |
|-------------|------------------------|------------------------------|---------------------|
| -E01        | Pan Sign w/ vinyl (V7) | 3'-2 1/2" × 11'-4" (up) hung | N/A 10              |
| <b>√€02</b> | Pan Sign w/ vinyl (V7) | 1'-0" x 4'-3 1/2" - cplauty. | N/A 11              |
| -E03        | Aluminum parking sign  | 2'-0" x 1'-6" aplacity.      | N/A 12              |
| -E04        | Aluminum parking sign  | 2'-0" x 1'-6", -up loong     | N/A 13              |
| -£05        | Aluminum parking sign  | 2'-0" x 1'-6" replacing      | N/A 14              |
| E06         | Aluminum parking sign  | 2'-0" x 1'-6"                | N/A 15              |
| E07         | Aluminum Sign          | N/A Glace                    | N/A 16              |
| E08         | Post Sign              | N/A remar                    | N/A 17              |
| E09 - E13   | Aluminum Sign          | N/A remark Ssigni            | N/A 18-22           |
| E14         | Door decal             | N/A Aman,                    | N/A 23              |

## NEWLY ADDED SIGNS

| SIGN #          | NEW SIGN TYPE                              | SIGN DIMENS             | IONS     | OVERALL HEIGH | PAGE     |
|-----------------|--------------------------------------------|-------------------------|----------|---------------|----------|
| <b>₩</b> 01     | Flat panel w/ vinyl letters with four off. | 3'-9" x 9'-0"           | 33.75 SF | N/A           | 10       |
| <b>P02</b>      | Flat panel w/ vinyl letters when to when   | 1′-3″ x 3′-0″           | 3.75 SF  | N/A           | 11       |
| 04 — <b>PO3</b> | New aluminum sign - to where locate        | ¦, <b>2′-0″ x 1′-6″</b> | 3 SF     | N/A           | 12<br>12 |
| 0k - P04        | New aluminum sign where locked?            | 2'-0" x 1'-6"           | 3 SF     | N/A           | 13<br>13 |
| 0k - P05        | New aluminum sign                          | 2'-0" x 1'-6"           | 3 SF     | N/A           | 14       |
| 04 - P06        | New aluminum sign                          | 2'-0" x 1'-6"           | 3 SF     | N/A           | 15       |