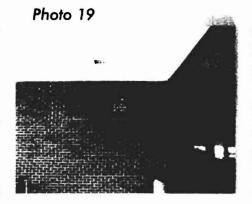

# 18. E04 Sign Copy 7.56 1.887 **Existing Sign Type** Depth Height Width 1'-6" 2'-0" N/A VERIZON **OAH Above Grade Letter Height Private** N/A N/A Sign Material Mount Property Aluminum N/A Face Material Face Type No Flat Aluminum Trespassing Retainer Size **Retainer** Type N/A N/A V.O. Width V.O. Height N/A N/A **Surface Color** Surface Material N/A N/A Notes: Available Width **Available Height** N/A N/A **Double Face** Illuminated No Non-Illuminated P04 10.00 **Proposed Signage** Scope of Work: Fair<sub>Point</sub> Replace old sign with new sign. Private Manufacture and install new 24"x 18" aluminum sign and Property vinyl logo applied 1st surface. No (1)Set reg'd. Trespassing Notes: