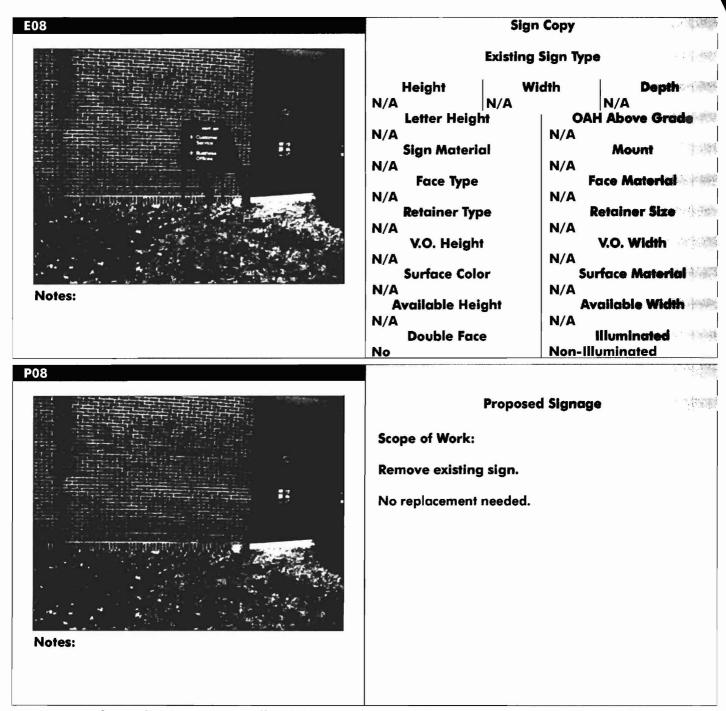

## V. INVENTORY SUMMARY Exterior

| SIGN #      | EXISTING SIGN TYPE     | SIGN DIMENSIONS              | OVERALL HEIGHT PAGE |
|-------------|------------------------|------------------------------|---------------------|
| -E01        | Pan Sign w/ vinyl (V7) | 3'-2 1/2" × 11'-4" (up) hung | N/A 10              |
| <b>√€02</b> | Pan Sign w/ vinyl (V7) | 1'-0" x 4'-3 1/2" - cplauty. | N/A 11              |
| -E03        | Aluminum parking sign  | 2'-0" x 1'-6" aplacity.      | N/A 12              |
| -E04        | Aluminum parking sign  | 2'-0" x 1'-6", -up loong     | N/A 13              |
| -£05        | Aluminum parking sign  | 2'-0" x 1'-6" replacing      | N/A 14              |
| E06         | Aluminum parking sign  | 2'-0" x 1'-6"                | N/A 15              |
| E07         | Aluminum Sign          | N/A Glace                    | N/A 16              |
| E08         | Post Sign              | N/A remar                    | N/A 17              |
| E09 - E13   | Aluminum Sign          | N/A remark Ssigni            | N/A 18-22           |
| E14         | Door decal             | N/A Aman,                    | N/A 23              |

#### VI. EXISTING INVENTORY DETAIL PROPOSED RE-IMAGE : Exterior

For signs & fascia having an overall height greater than 20 feet, Measurements are estimates only

Strategic Signage

FLORIDA OFFICE 110 West Reynolds Street Suite 206 Plant City, FL 33563 P: 813.659.2828 F: 813.659.2842