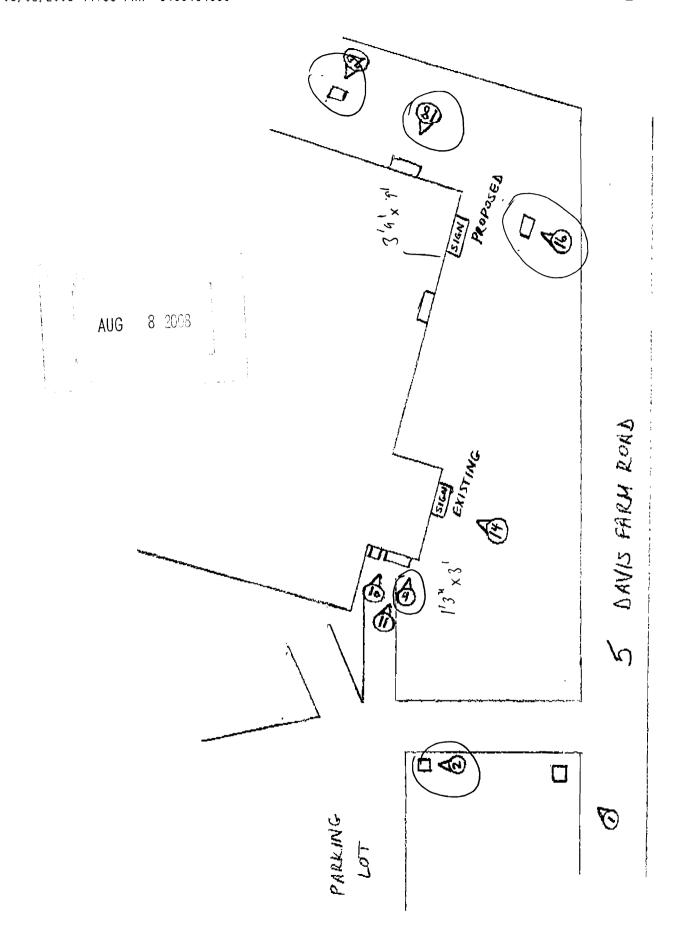

### **INCRECTION**

| Attached                |                               | PERIM                     | Per                 | PERMIT ISSUED                                   |   |
|-------------------------|-------------------------------|---------------------------|---------------------|-------------------------------------------------|---|
| This is to certify that | PIZZAGALLI RIVERSIDE          | /Strategic Signage        |                     |                                                 | _ |
| as permission to _      | Install and or Reface Six Sig | (1)3'9x' (2)15. '- (3)2'5 | x' - (4)2'x1'6' (5) | 2'x1'6 <u> ' +(6)2'x1'</u> '6' <sup>00000</sup> | _ |
| T _5 DAVIS FAR          | M.RD                          |                           | 368 B0040           | 0                                               |   |