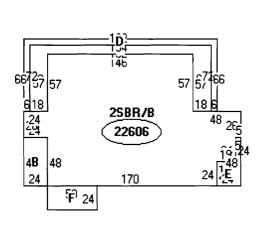

### **INCRECTION**

| Attached                |                               | PERIM                     | Per                 | PERMIT ISSUED                                   |   |
|-------------------------|-------------------------------|---------------------------|---------------------|-------------------------------------------------|---|
| This is to certify that | PIZZAGALLI RIVERSIDE          | /Strategic Signage        |                     |                                                 | _ |
| as permission to _      | Install and or Reface Six Sig | (1)3'9x' (2)15. '- (3)2'5 | x' - (4)2'x1'6' (5) | 2'x1'6 <u> ' +(6)2'x1'</u> '6' <sup>00000</sup> | _ |
| T _5 DAVIS FAR          | M.RD                          |                           | 368 B0040           | 0                                               |   |