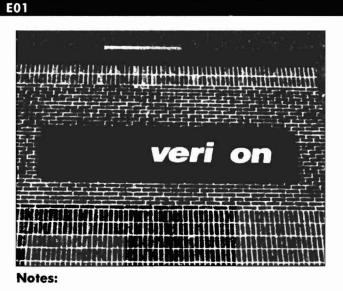

| <sup>2</sup> ,2'-0" x 1'-6" | 3 SF     | N/A            | 12   |
| Ok - P04    | New aluminum sign when located?                 | 2'-0" x 1'-6"               | 3 SF     | N/A            | 13   |
| Ok P05      | New aluminum sign                               | 2'-0" x 1'-6"               | 3 SF     | N/A            | 14   |
| 01- P06     | New aluminum sign                               | 2'-0" x 1'-6"               | 3 SF     | N/A            | 15   |

For signs & fascia having an overall height greater than 20 feet, measurements are estimates only



FLORIDA OFFICE 110 West Reynolds Street Suite 206 Plant City, FL 33563 P: 813.659.2828 F: 813.659-2842

Fair Point Communications 5 Davis Farm Road Portland, ME

# VI. EXISTING INVENTORY DETAIL PROPOSED RE-IMAGE: Exterior





# Sign Copy

### **Existing Sign Type**

| Height         | Width        | Depth             |
|----------------|--------------|-------------------|
|                | 11'-4" 34.36 | N/A               |
| Letter Heigh   |              | H Above Grade     |
| N/A            | N/A          |                   |
| Sign Materia   | ıl 📗         | Mount             |
| Aluminum       | N/A          |                   |
| Face Type      |              | Face Material 🦠 🦓 |
| Flat           | Alumii       | num               |
| Retainer Typ   | e            | Retainer Size     |
| N/A            | N/A          |                   |
| V.O. Height    |              | V.O. Width        |
| N/A            | N/A          |                   |
| Surface Colo   | r Su         | urface Material   |
|