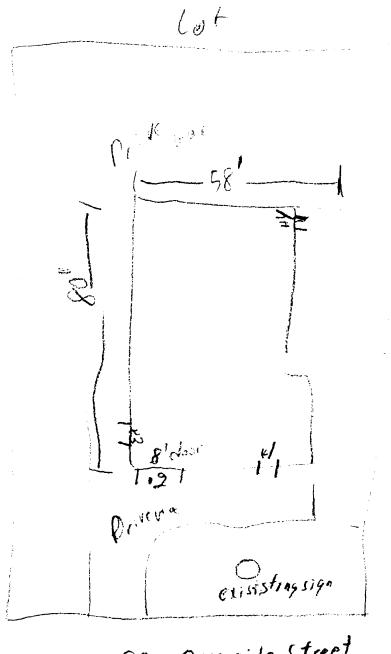

fore lot

892 Riverside Street

## PLEASE ANSWER ALL QUESTIONS

| ADDRESS: 892 Riverside Auct                                              | T-T                           |  |  |  |
|--------------------------------------------------------------------------|-------------------------------|--|--|--|
|                                                                          | ZONE:                         |  |  |  |
| OWNER: Gary + Glenus Word porth                                          |                               |  |  |  |
| APPLICANT: Garle Wasdowerth                                              |                               |  |  |  |
| ASSESSOR NO.:                                                            |                               |  |  |  |
| SINGLE TENANT LOT? YES X NO                                              |                               |  |  |  |
| MULTI TENANT LOT? YES NO                                                 |                               |  |  |  |
| FREESTANDING SIGN? YES Existino                                          | DIMENSIONS                    |  |  |  |
| MORE THAN ONE SIGN? YESNO                                                | _DIMENSIONS                   |  |  |  |
| .BLDG. WALL SIGN? YESNO                                                  | DIMENSIONS 1-3 1092 CARAGE BY |  |  |  |
| (attached to bldg)                                                       | 1 3 1 4 18 3 4 10 1 10 31 2 C |  |  |  |
| More than one sign? Yes $\checkmark$ NO                                  | DIMENSIONS Addies 893         |  |  |  |
| LIST ALL EXISTING SIGNAGE AND THEIR DIMENSIONS: / .                      |                               |  |  |  |
|                                                                          |                               |  |  |  |
| LOT FRONTAGE (FEET) JO Feet                                              |                               |  |  |  |
| BLDG FRONTAGE (FEET) 52'                                                 |                               |  |  |  |
| AWNING YES NO IS AWNING BACK                                             | LIT? YES NO                   |  |  |  |
| HEIGHT OF AWNING: $1 \cdot 3'$ $2a + 2 = 1 \cdot 3' \cdot 5/0 p \in$     |                               |  |  |  |
| IS THERE ANY COMMUNICATION, MESSAGE, TRADEMARK OR SYMBOL ON IT?          |                               |  |  |  |
| A SITE SKETCH AND BUILDING SKETCH SHOWING EXACTLY WHERE EXISTING AND NEW |                               |  |  |  |
| SIGNAGE IS LOCATED MUST BE PROVIDED. SKETCHES AND/OR PICTURES OF THE     |                               |  |  |  |
| PROPOSED SIGNS ARE ALSO REQUIRED.                                        |                               |  |  |  |