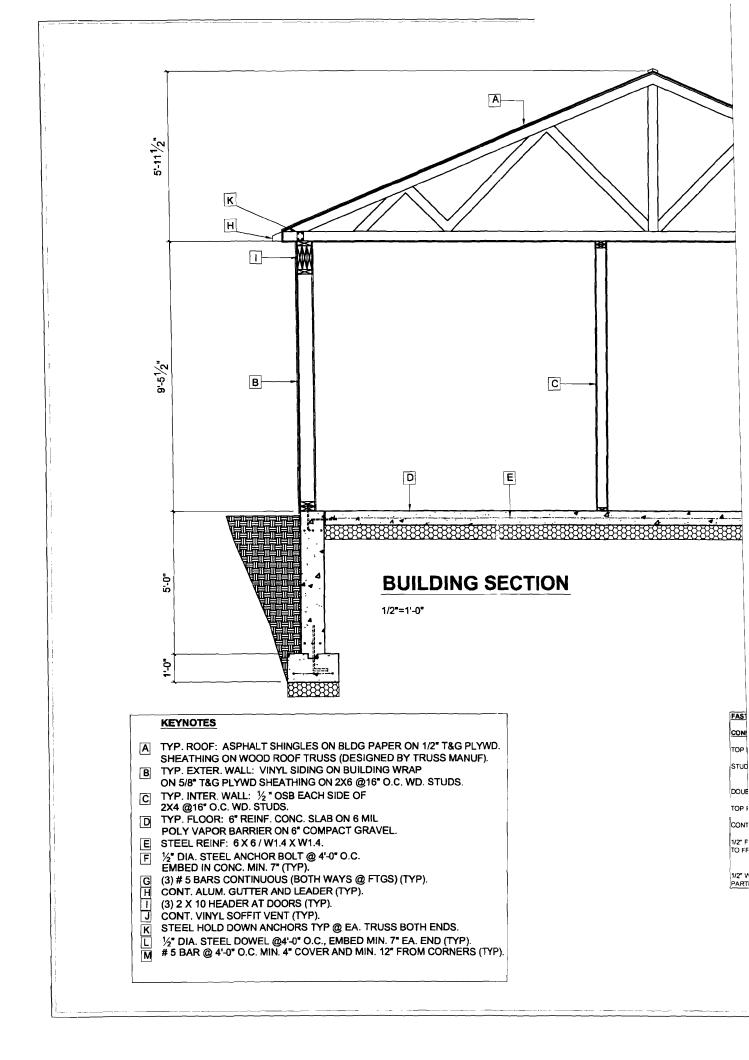

3 cmborouto, ME. 040

| •             |                                                                                              |                                                                                                                                                        |
|---------------|----------------------------------------------------------------------------------------------|--------------------------------------------------------------------------------------------------------------------------------------------------------|
| 1             |                                                                                              |                                                                                                                                                        |
|               |                                                                                              |                                                                                                                                                        |
|               |                                                                                              |                                                                                                                                                        |
| 1             | FROM DESIGNER: RICHARD ABRAH                                                                 | AMS DIA ANCHITET                                                                                                                                       |
|               | Claster                                                                                      |                                                                                                                                                        |
|               | DATE: <u>5/20/05</u>                                                                         | STOKAGE BUILDING BELLING/GKETTO                                                                                                                        |
|               |                                                                                              |                                                                                                                                                        |
|               | Address of Construction: 780 KIVEEP                                                          | SIDE ST. PORTLAND, ME. 04103                                                                                                                           |
| •             |                                                                                              | onal Building Code<br>ding to the building code criteria listed below:                                                                                 |
|               | Building Code and Year 2003 18C Use                                                          | Group Classification(s) <u>STORAGE LOW HAZA</u>                                                                                                        |
|               | Type of Construction 5                                                                       |                                                                                                                                                        |
|               | Will the Structure have a Fire suppression system in Accorda                                 | ance with Section 903.3.1 of the 2003 IRC_ND                                                                                                           |
| •             | Is the Structure mixed use? <u>No</u> if yes, separated or non a                             |                                                                                                                                                        |
|               | Supervisory alarm system? <u>NO</u> Geotechnical/Solis report                                | nt required? (See Section 1802.2)                                                                                                                      |
| ·             | STRUCTURAL DESWIN CALCULATIONS                                                               | NA Uve load reduction<br>(1906.1.1, 1907.9, 1807.10)                                                                                                   |
| ;             | Submitted for all structural members<br>(108, 1, 108, 1, 1)                                  | 16 PSF Root Bue loads (1803, 1.8, 1807.11)                                                                                                             |
|               | ROUF TRUES PER MANUEACTURE<br>DESIGN LOADS ON CONSTRUCTION DOCUMENTS                         | B Roof anow loads (7603.7.3,1808)                                                                                                                      |
| •             | (1803)<br>Unitormity distributéd floor itve loade (7603.11. 1807)                            | 50 PSF Ground anow Josed, Pg (1808.2)                                                                                                                  |
|               | Floor Area Use Loads Shown                                                                   | <b><u>90</u></b> <u>ISF</u> I P <sub>0</sub> > 10 psf, flat-roof snow load, Pr<br>(1006.0)                                                             |
| · · ·         | STORAGE 1259SF                                                                               | D.9 If First 10 per, sizow exposure factor, C,<br>(Table 1908.3.1)                                                                                     |
|               | (SLABONGRAPE)                                                                                | - 0,8 If Pe > 19 psf, and importance                                                                                                                   |
| : •           |                                                                                              |                                                                                                                                                        |
|               |                                                                                              | - <u>SD.4 PSF</u> Sloped roof encoded, P. (1808.4)                                                                                                     |
|               |                                                                                              |                                                                                                                                                        |
|               | Wind loads (1603.1.4, 1808)                                                                  | $\frac{C}{C}$ $\frac{Selamic design category (1818.8)}{CIGHT FRAMED WALKS WITH SHEAR PANELS, Stable selemic-teresting system R_1 = 7 (Table 1817.8.2)$ |
|               | 1609.6 Design option utilized (1809.1. 1, 1809.6                                             |                                                                                                                                                        |
| •<br>• •      | 100 MPH Basic wind speed (1809.3)                                                            | And deflection amplification factor. Or                                                                                                                |
|               | <u>I 0,87</u><br>Suilding category and wind importance<br>factor, fw (Table 1904. 8, 1909.5) | (2116/12.6.2)<br>1617.5 Analysis procedure (1878.6, 19175)                                                                                             |
| I DE DESEN    | B Wind excerns catagory (1609.6)                                                             | 8,760LB. Design base sheer (1817A, 1817.8.1)                                                                                                           |
| ROOF! 15 PSFL | -1                                                                                           | Flood loads (1808. 1.6. 1812)                                                                                                                          |
|               | 7.3-14.9 Component and eladding pressures<br>(1809.1.1) 1809.0.2.2)                          | NA Floodhazand area (16123)                                                                                                                            |
| •             | Main force wind preesures (7803.1. 1, 1609.6.2.1)                                            | <u>100</u> Elevation of structure                                                                                                                      |
| · .           |                                                                                              | Other loads                                                                                                                                            |
|               | Earthqueke Geeign date (1808-1.5, 1014 - 1823)<br>[614.1.3 Design option utilized (1814.1)   | NA Concentrated loads (1807.4)                                                                                                                         |
|               | Selemio use group ("Cettegory")                                                              | <u>NA</u> Partition loads (1807.5) <u>NA</u> Impact loads (1807.6)                                                                                     |
|               | 515 = 0,35' (Table 18045, 1816.2)                                                            | Ma Loads (78,56 1807.6, 1807.6:1,                                                                                                                      |
|               | 801 (1818.1)                                                                                 | 1607.7, 1507.12,1607.18, 1610,<br>1811, 2404)                                                                                                          |
| • •           | <u>D</u> Site class (1918.1.5)                                                               |                                                                                                                                                        |
| TNT .35A9     | ECTIONS&ZONING                                                                               | RENIZVIAMOVALTROT BE:01 (IRT) 20 21 YAM                                                                                                                |

RICHARD ABRAHAMS, AIA 5 IRIS DRIVE SCARBOROUGH, ME. 04074

 $\bigcirc$ 

GROSSO SELF FORAGE BUDG.

WIND LOADS

COMPONENT & LADDING PRESSURES:  
PNET = 
$$7 \text{ Iw} P_{NET30}$$
  
 $7 = 1.00 [Table 1609.6.2.1(4)].$  ROOF SLOPE =  $5/12 = 78^{\circ}$ .  
 $1 \text{ w} = 0.87. (Table 1609.6.2.1[2]).$   
 $P_{NET30} = -33.5 (Table 1609.6.2.1[3]).$  ROOF OVERHANG.

 $\frac{5EISMIC LOAPS (1617, 5, 1616.6.1)}{V = 1.23_{DS} W} = 5_{DS} = 0.35; R = 7$ 

W = 25% of reduced floor live load = 0.25 (125psf)=31 psf. PARTITION LOAD = 10P3F × 2,000 SF = 20,000 POUNDS OPFERATIANG EQUIP. = 0 p3F.

FLAT ROOF SLIDW LOAD = 60 PSF

20% × 60 PSF = 12 PSF × 2000 SF = 24,000 LES. TOTAL ESTIMATED DEAD LOAD = 80' × 500 PPF = 40,000 LES. FLOOR LINE LOAD = 3) PSF × 2,000 SF = 62,000 LES W = 20,000 LES + 0 + 24,000 LES + 40,000 LES + 62,000 LES = 146,000 LES.