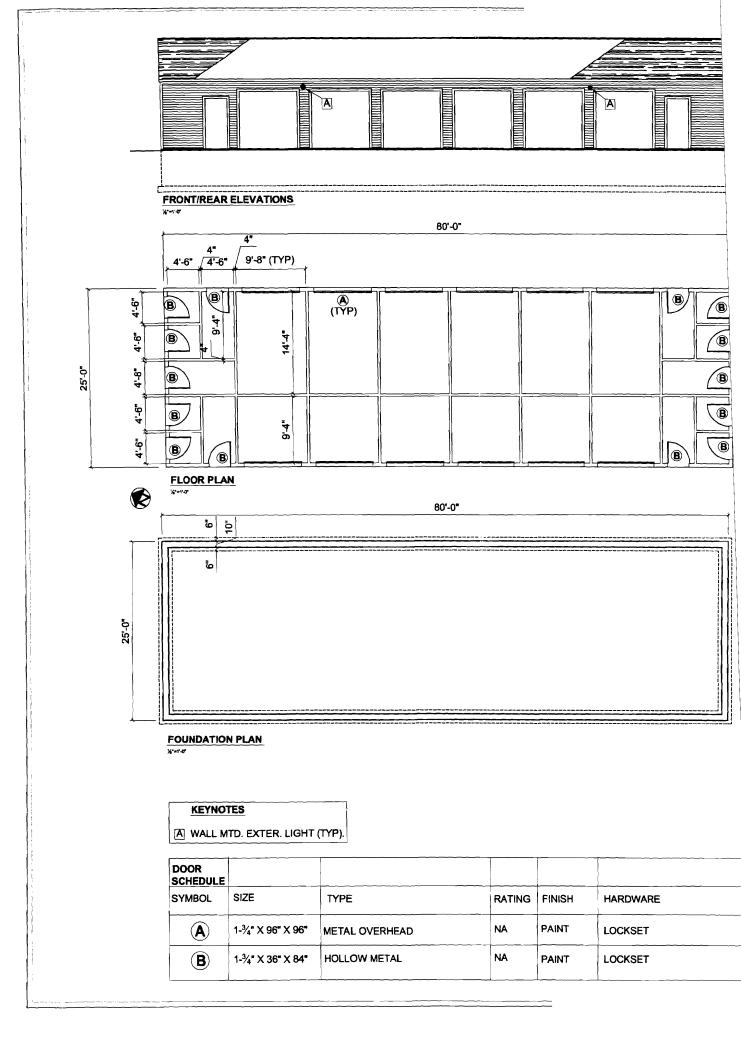

| Location/Address of Construction: 780                                                                                                                                                                                                                      | RIVERSID                                                 | E 5T                         | •                                              |                               | · · · · · · · · · · · · · · · · · · ·     |
|------------------------------------------------------------------------------------------------------------------------------------------------------------------------------------------------------------------------------------------------------------|----------------------------------------------------------|------------------------------|------------------------------------------------|-------------------------------|-------------------------------------------|
| Total Square Footage of Proposed Structure<br>2,000                                                                                                                                                                                                        | urə                                                      |                              | Footage of 877                                 | Lot                           |                                           |
| iax Assessor's Chart, Block & Lot<br>Chart# Block# Lot# 7<br>N.A. 760 A 7                                                                                                                                                                                  | Owner:                                                   | Joh<br>Bas                   | N BE<br>Gros                                   | 50                            | Telephone:<br>878-2087                    |
| Lessee/Buyer's Name (If Applicable)                                                                                                                                                                                                                        | Applicant r<br>telephone:<br>BELLINI<br>980 RI<br>PORTLA | 0 - 6P<br>VERSII             | ddress &<br>878-208<br>0470<br>0E 57,<br>04108 | We                            | ost Of 85,000<br>5, 9 85,000<br>5, 9 786  |
| Current use: SELF STOR AGE, MEC                                                                                                                                                                                                                            | HANKAL                                                   | CONTAI                       | PTOR, BUI                                      | DINTLA                        |                                           |
| If the location is currently vacant, what wo                                                                                                                                                                                                               | as prior use: _                                          | <u> </u>                     | DEPT OF BOT                                    | 5 7                           |                                           |
| Approximately how long has it been vaca                                                                                                                                                                                                                    | int:                                                     | ·                            | for t                                          | NUG                           |                                           |
| Proposed use: SELF StonA,<br>Project description: ONE STORY W<br>ROOF, CONCRE                                                                                                                                                                              | SE<br>OOD FRA<br>TE SLA                                  | ME<br>D, FI                  |                                                | ( EC                          | ASTAHALT SHING                            |
| Contractor's name, address & telephone:                                                                                                                                                                                                                    | -                                                        |                              | 087                                            |                               | ······································    |
| Who should we contact when the permit i                                                                                                                                                                                                                    | s ready: J                                               | ohn                          | Bellin                                         | io on                         | Bob GROSSO                                |
| Malling address: 980 Rivers                                                                                                                                                                                                                                | de St                                                    | . Pa                         | ort. M                                         | E 05                          | 1103                                      |
| We will contact you by phone when the p<br>review the requirements before starting an<br>and a \$100.00 fee if any work starts before                                                                                                                      | y work, with                                             | a Plan Re                    | evlewer. As                                    | top work o                    | ıp the permit and<br>ırder will be issued |
| THE REQUIRED INFORMATION IS NOT INCLU<br>ENIED AT THE DISCRETION OF THE BUILDING/<br>NFORMATION IN ORDER TO APROVE THIS PER                                                                                                                                | PLANNING D                                               |                              |                                                |                               |                                           |
| nereby certify that I am the Owner of record of the nai<br>ave been authorized by the owner to make this applic<br>risdiction. In addition, if a permit for work described in a<br>all have the authority to enter all areas covered by th<br>this permit. | ation as his/her<br>this application i                   | authorized<br>'s issued. I c | agent. Tagree<br>entity that the l             | to conform t<br>Code Official | o all applicable laws of this             |
| Signature of applicant:                                                                                                                                                                                                                                    | No UZ                                                    | <u>د</u>                     | Date:                                          | 4/2                           | 5/05                                      |

FROM: RICHARD AGRAHAMS, ALA.

RE: <u>Certificate of Design</u>

DATE: <u>4/25/05</u>

These plans and / or specifications covering construction work on:

torage Building

Have been designed and drawn up by the undersigned, a Maine registered Architect / Engineer according to the <u>2003 International Building Code</u> and local amendments.

3 cmborouto, ME. 040

| •             |                                                                                              |                                                                                                                                                        |
|---------------|----------------------------------------------------------------------------------------------|--------------------------------------------------------------------------------------------------------------------------------------------------------|
| 1             |                                                                                              |                                                                                                                                                        |
|               |                                                                                              |                                                                                                                                                        |
|               |                                                                                              |                                                                                                                                                        |
| 1             | FROM DESIGNER: RICHARD ABRAH                                                                 | AMS DIA ANCHITET                                                                                                                                       |
|               | Claster                                                                                      |                                                                                                                                                        |
|               | DATE: <u>5/20/05</u>                                                                         | STOKAGE BUILDING BELLING/GKETTO                                                                                                                        |
|               |                                                                                              |                                                                                                                                                        |
|               | Address of Construction: 780 KIVEEP                                                          | SIDE ST. PORTLAND, ME. 04103                                                                                                                           |
| •             |                                                                                              | onal Building Code<br>ding to the building code criteria listed below:                                                                                 |
|               | Building Code and Year 2003 18C Use                                                          | Group Classification(s) <u>STORAGE LOW HAZA</u>                                                                                                        |
|               | Type of Construction 5                                                                       |                                                                                                                                                        |
|               | Will the Structure have a Fire suppression system in Accorda                                 | ance with Section 903.3.1 of the 2003 IRC_ND                                                                                                           |
| •             | Is the Structure mixed use? <u>No</u> if yes, separated or non a                             |                                                                                                                                                        |
|               | Supervisory alarm system? <u>NO</u> Geotechnical/Solis report                                | nt required? (See Section 1802.2)                                                                                                                      |
| ·             | STRUCTURAL DESWIN CALCULATIONS                                                               | NA Uve load reduction<br>(1906.1.1, 1907.9, 1807.10)                                                                                                   |
| ;             | Submitted for all structural members<br>(108, 1, 108, 1, 1)                                  | 16 PSF Root Bue loads (1803, 1.8, 1807.11)                                                                                                             |
|               | ROUF TRUES PER MANUEACTURE<br>DESIGN LOADS ON CONSTRUCTION DOCUMENTS                         | B Roof anow loads (7603.7.3,1808)                                                                                                                      |
| •             | (1803)<br>Unitormity distributéd floor itve loade (7603.11. 1807)                            | 50 PSF Ground anow Josed, Pg (1808.2)                                                                                                                  |
|               | Floor Area Use Loads Shown                                                                   | <b><u>90</u></b> <u>ISF</u> I P <sub>0</sub> > 10 psf, flat-roof snow load, Pr<br>(1006.0)                                                             |
| · · ·         | STORAGE 1259SF                                                                               | D.9 If First 10 per, sizow exposure factor, C,<br>(Table 1908.3.1)                                                                                     |
|               | (SLABONGRAPE)                                                                                | - 0,8 If Pe > 19 psf, and importance                                                                                                                   |
| : •           |                                                                                              |                                                                                                                                                        |
|               |                                                                                              | - <u>SD.4 PSF</u> Sloped roof encoded, P. (1808.4)                                                                                                     |
|               |                                                                                              |                                                                                                                                                        |
|               | Wind loads (1603.1.4, 1808)                                                                  | $\frac{C}{C}$ $\frac{Selamic design category (1818.8)}{CIGHT FRAMED WALKS WITH SHEAR PANELS, Stable selemic-teresting system R_1 = 7 (Table 1817.8.2)$ |
|               | 1609.6 Design option utilized (1809.1. 1, 1809.6                                             |                                                                                                                                                        |
| •<br>• •      | 100 MPH Basic wind speed (1809.3)                                                            | And deflection amplification factor. Or                                                                                                                |
|               | <u>I 0,87</u><br>Suilding category and wind importance<br>factor, fw (Table 1904. 8, 1909.5) | (2116/12.6.2)<br>1617.5 Analysis procedure (1878.6, 19175)                                                                                             |
| I DE DESEN    | B Wind excerns catagory (1609.6)                                                             | 8,760LB. Design base sheer (1817A, 1817.8.1)                                                                                                           |
| ROOF! 15 PSFL | -1                                                                                           | Flood loads (1808. 1.6. 1812)                                                                                                                          |
|               | 7.3-14.9 Component and eladding pressures<br>(1809.1.1) 1809.0.2.2)                          | NA Floodhazand area (16123)                                                                                                                            |
| •             | Main force wind preesures (7803.1. 1, 1609.6.2.1)                                            | <u>100</u> Elevation of structure                                                                                                                      |
| · .           |                                                                                              | Other loads                                                                                                                                            |
|               | Earthqueke Geeign date (1808-1.5, 1014 - 1823)<br>[614.1.3 Design option utilized (1814.1)   | NA Concentrated loads (1807.4)                                                                                                                         |
|               | Selemio use group ("Cettegory")                                                              | <u>NA</u> Partition loads (1807.5) <u>NA</u> Impact loads (1807.6)                                                                                     |
|               | 515 = 0,35' (Table 18045, 1816.2)                                                            | Ma Loads (78,56 1807.6, 1807.6:1,                                                                                                                      |
|               | 801 (1818.1)                                                                                 | 1607.7, 1507.12,1607.18, 1610,<br>1811, 2404)                                                                                                          |
| • •           | <u>D</u> Site class (1918.1.5)                                                               |                                                                                                                                                        |
| TNT .35A9     | ECTIONS&ZONING                                                                               | RENIZVIAMOVALTROT BE:01 (IRT) 20 21 YAM                                                                                                                |