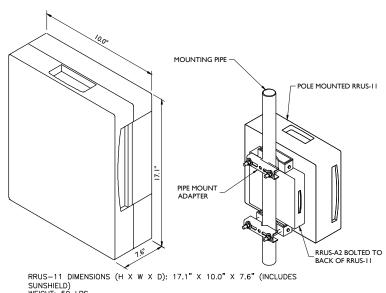

## RRUS MINIMUM CLEARANCE TABLE

| RRUS CABINET | CLEARANCES<br>(INCHES) | COMMENTS                                                           |
|--------------|------------------------|--------------------------------------------------------------------|
| FRONT        | 36"                    | INSTALLATION ACCESS                                                |
| REAR         | 2"                     | ZERO REAR CLEARANCE IS ALLOWED USING<br>SUPPLIED MOUNTING BRACKETS |
| RIGHT        | 4"                     | AIR FLOW                                                           |
| LEFT         | 4"                     | AIR FLOW                                                           |
| ТОР          | 12"                    | AIR FLOW                                                           |
| воттом       | 12"                    | CONDUIT ROUTING                                                    |

RRUS-11 DIMENSIONS (H X W X D): 17.1" X 10.0" X 7.6" (INCLUDES SUNSHIELD) WEIGHT: 50 LBS
RRUS-A2 DIMENSIONS (H X W X D): 12.8" X 15.0" X 3.5" (INCLUDES

SUNSHIELD) WEIGHT: 15 LBS

ERICSSON RRUS-11 AND RRUS-A2 NOT TO SCALE