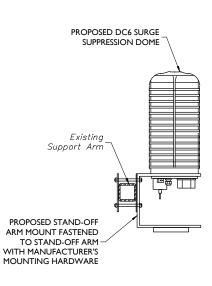

|
| REAR         | 2"                     | ZERO REAR CLEARANCE IS ALLOWED USING<br>SUPPLIED MOUNTING BRACKETS |
| RIGHT        | 4"                     | AIR FLOW                                                           |
| LEFT         | 4"                     | AIR FLOW                                                           |
| ТОР          | 12"                    | AIR FLOW                                                           |
| воттом       | 12"                    | CONDUIT ROUTING                                                    |



RRUS-11 DIMENSIONS (H X W X D): 17.1" X 10.0" X 7.6" (INCLUDES SUNSHIELD) WEIGHT: 50 LBS
RRUS-A2 DIMENSIONS (H X W X D): 12.8" X 15.0" X 3.5" (INCLUDES

SUNSHIELD) WEIGHT: 15 LBS

ERICSSON RRUS-11 AND RRUS-A2 NOT TO SCALE



## DC6 SURGE SUPRESSION DOME STAND-OFF MOUNT NOT TO SCALE



## ANTENNA AND RRUS MOUNTING DETAILS



CROWN CASTLE SITE #856245

1340 RIVERSIDE STREET PORTLAND, ME 04103

COUNTY OF CUMBERLAND

**DETAILS** 

A-4