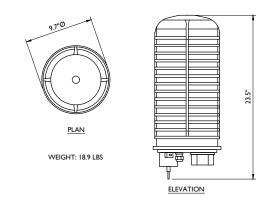

## RAYCAP DC6-48-60-18-8F SURGE SUPPRESSOR

## RRUS MINIMUM CLEARANCE TABLE

| RRUS CABINET | CLEARANCES<br>(INCHES) | COMMENTS                                                           |
|--------------|------------------------|--------------------------------------------------------------------|
| FRONT        | 36"                    | INSTALLATION ACCESS                                                |
| REAR         | 2"                     | ZERO REAR CLEARANCE IS ALLOWED USING<br>SUPPLIED MOUNTING BRACKETS |
| RIGHT        | 4"                     | AIR FLOW                                                           |
| LEFT         | 4"                     | AIR FLOW                                                           |
| ТОР          | 12"                    | AIR FLOW