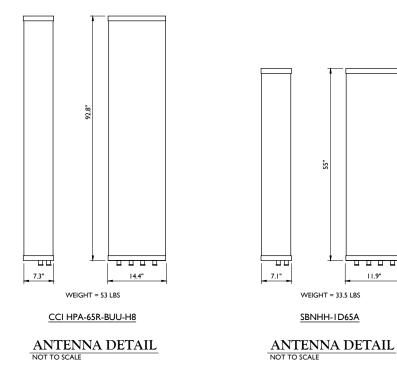

## RAYCAP DC6-48-60-18-8F SURGE SUPPRESSOR

## RRUS MINIMUM CLEARANCE TABLE

| RRUS CABINET | CLEARANCES<br>(INCHES) | COMMENTS                                                           |
|--------------|------------------------|--------------------------------------------------------------------|
| FRONT        | 36"                    | INSTALLATION ACCESS                                                |
| REAR         | 2"                     | ZERO REAR CLEARANCE IS ALLOWED USING<br>SUPPLIED MOUNTING BRACKETS |
| RIGHT        | 4"                     | AIR FLOW                                                           |
| LEFT         | 4"                     | AIR FLOW                                                           |
| ТОР          | 12"                    | AIR FLOW