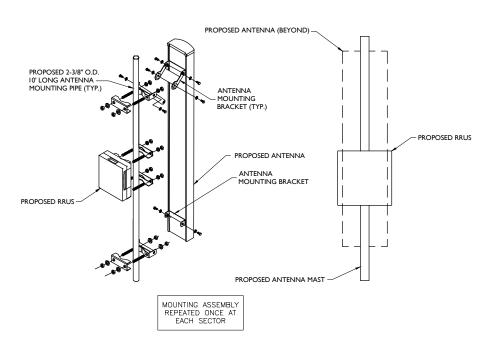

## ANTENNA AND RRUS MOUNTING DETAILS

CROWN CASTLE SITE #856245

1340 RIVERSIDE STREET PORTLAND, ME 04103

COUNTY OF CUMBERLAND

**DETAILS** 

A-4