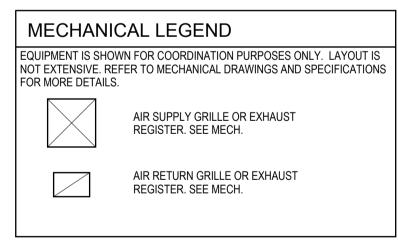

| FIRE ALARM LEGEND |                                                                           |
|-------------------|---------------------------------------------------------------------------|
| S/<br>H           | FIRE ALARM AUDIBLE/VISIBLE<br>NOTIFICATION APPLIANCE (GENERAL EVACUATION) |
| F                 | FIRE ALARM PULL STATION                                                   |
|                   |                                                                           |
|                   |                                                                           |