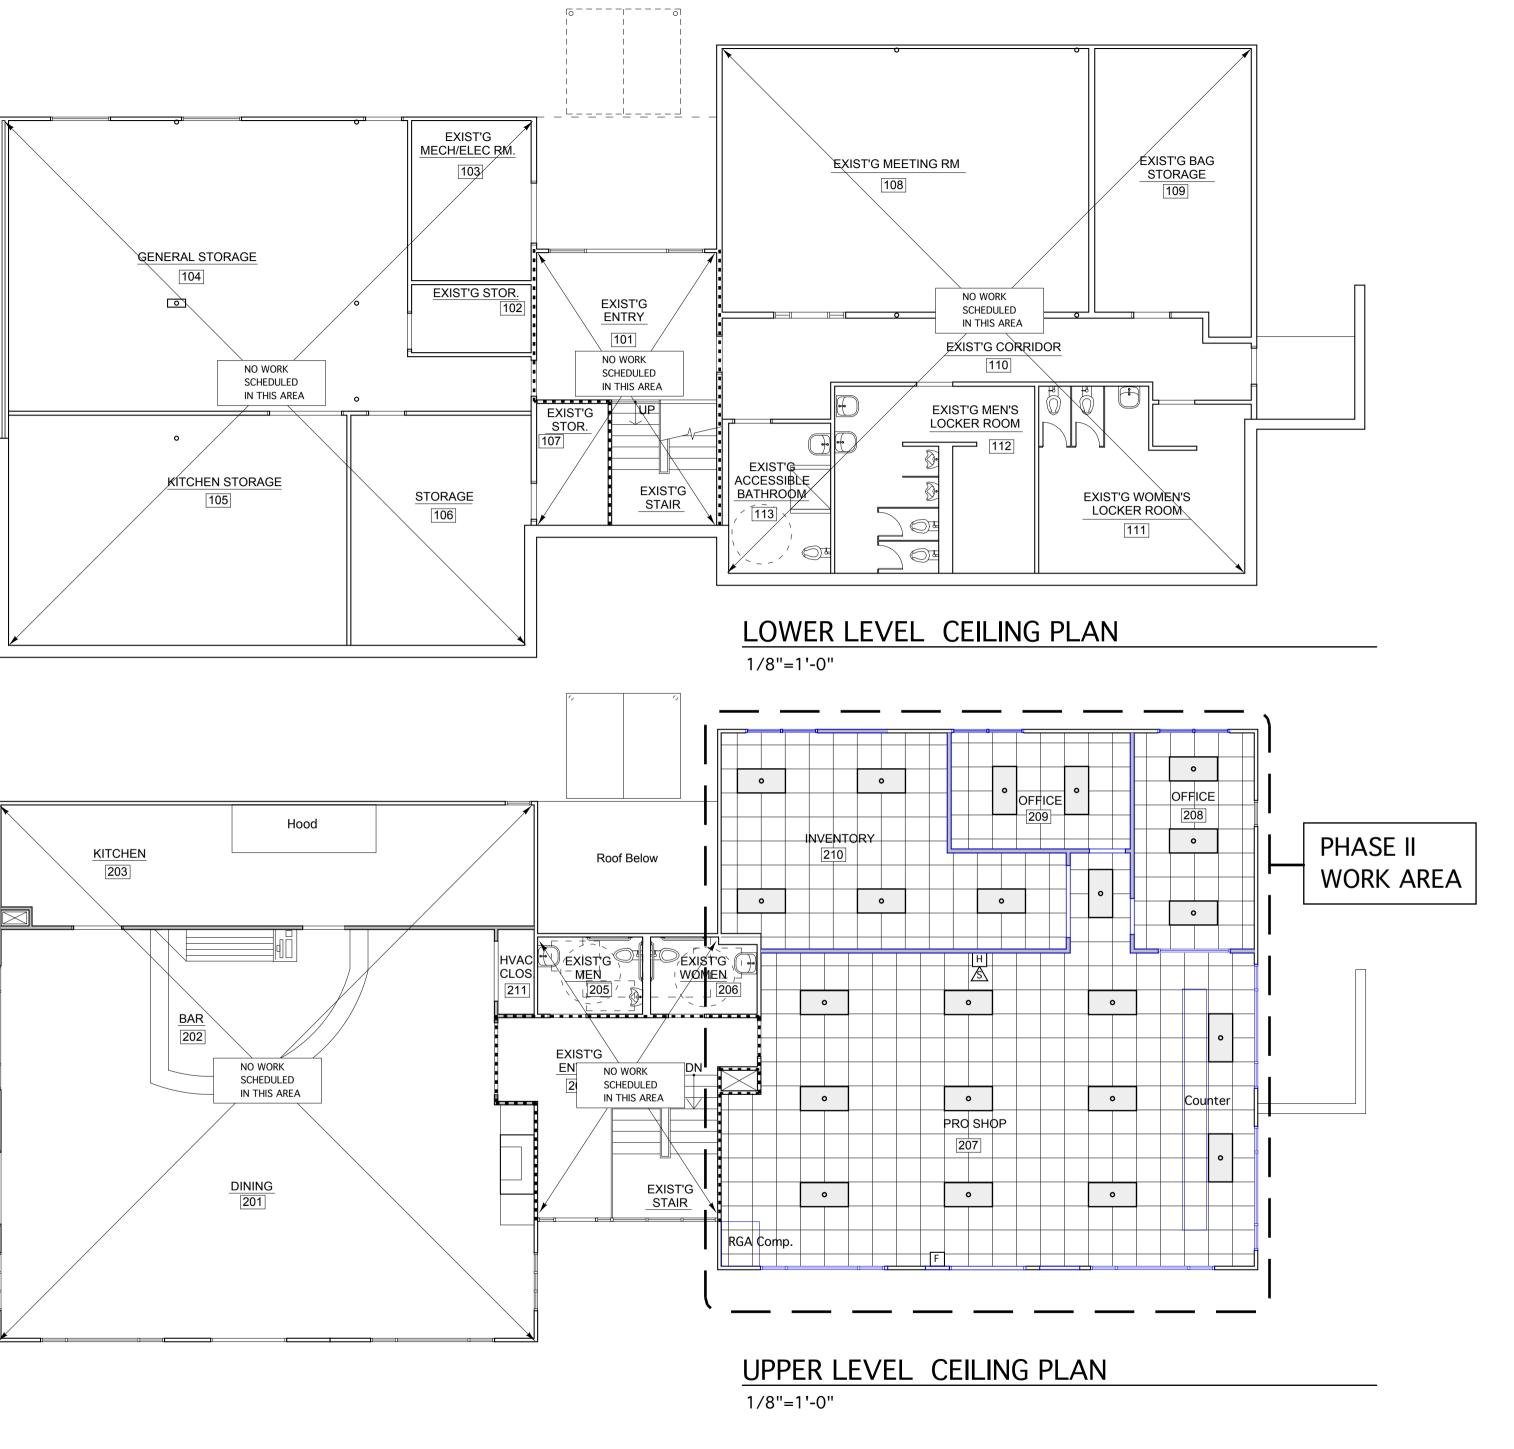

Riverside Street Portland, Maine

**REVISIONS** 

PERMIT DOCUMENTS JANUARY 16, 2015

Reflected Ceiling Plans

Scale: As Noted

A 102

0' 4' 8' 12' 16'