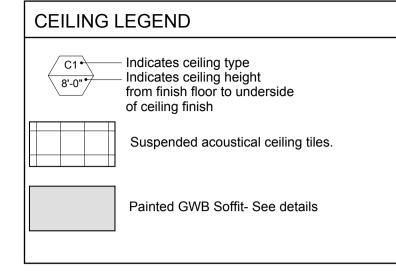

Riverside Street Portland, Maine

**REVISIONS** 

PERMIT DOCUMENTS JANUARY 16, 2015

Reflected Ceiling Plans

Scale: As Noted

A 102

0' 4' 8' 12' 16'