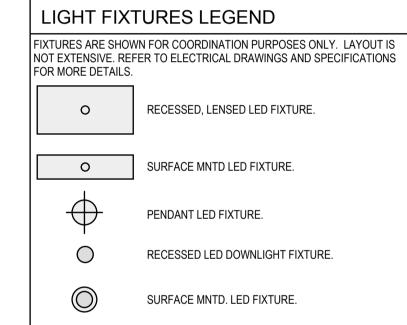

Riverside Street Portland, Maine

**REVISIONS** 

PERMIT DOCUMENTS JANUARY 16, 2015

Reflected Ceiling Plans

Scale: As Noted

A 102

0' 4' 8' 12' 16'