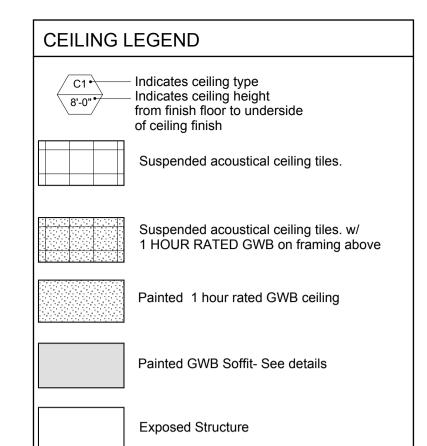

## **CEILING TYPES**

- C1 Suspended acoustical ceiling tiles. Scrubbable Type approved for use in food service areas.
- C2 Suspended acoustical ceiling tiles.
- C3 Suspended acoustical ceiling tiles. w/ 1 HOUR RATED GWB ceiling on wood roof trusses.

  UL Des L538: RC-1 mtl resilient channels at 16"
  o.c. run across bottom chord of trusses with 5/8"
  Fire Core GWB w/ finished joints.
- C4 Suspended acoustical ceiling tiles. w/ 1 HOUR RATED GWB ceiling on wood floor joists above.

  GA File # FC 5406: (2) layers 5/8" Fire Core GWB attached to underside of joists. Offest joints on 2nd layer 24" from first layer. Finish joints.
- C5 1 HOUR RATED GWB ceiling on wood floor joists above. **GA File # FC 5406**: (2) layers 5/8" Fire Core GWB attached to underside of joists. Offest joints on 2nd layer 24" from first layer. Finish joints.
- C6 Exposed Existing wood joists