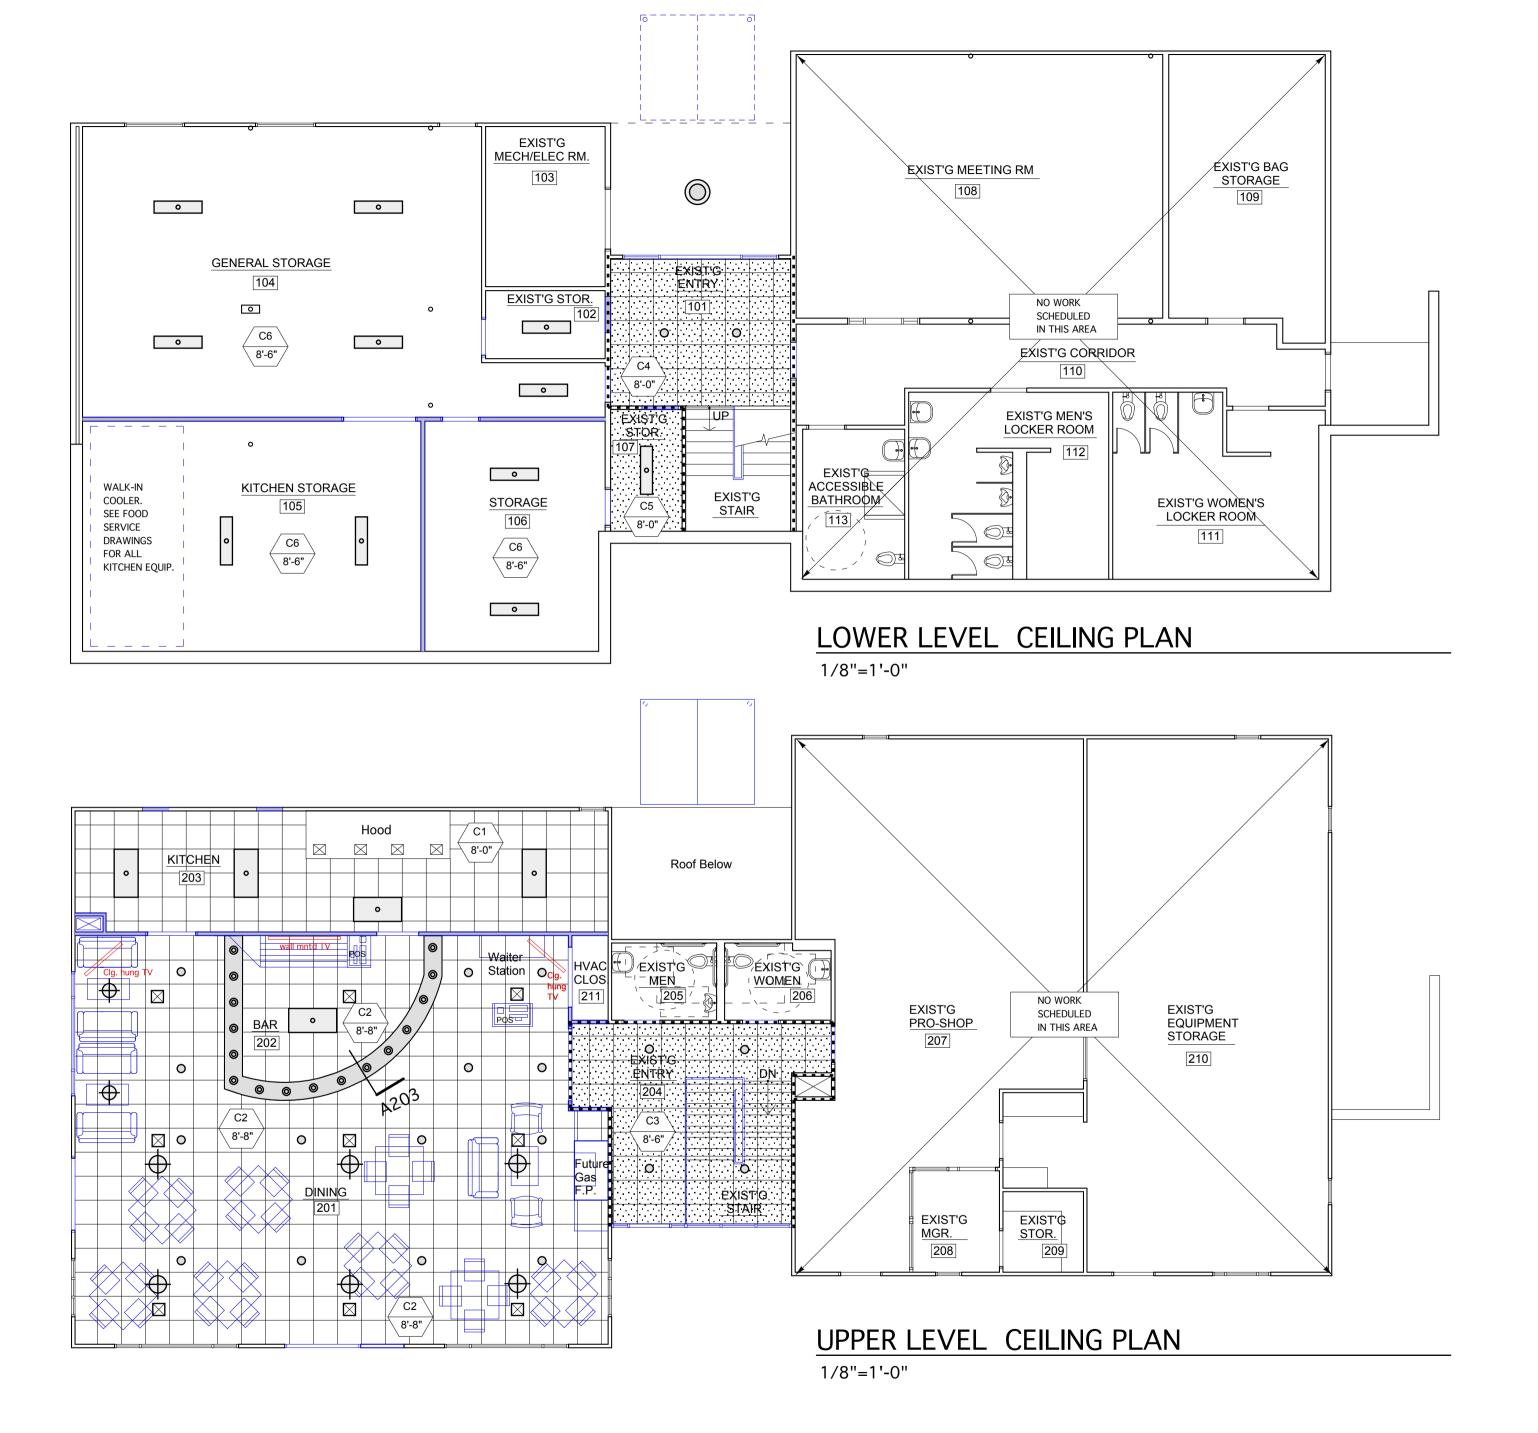

## **CEILING TYPES**

- C1 Suspended acoustical ceiling tiles. Scrubbable Type approved for use in food service areas.
- C2 Suspended acoustical ceiling tiles.
- C3 Suspended acoustical ceiling tiles. w/ 1 HOUR RATED GWB ceiling on wood roof trusses.

  UL Des L538: RC-1 mtl resilient channels at 16"
  o.c. run across bottom chord of trusses with 5/8"
  Fire Core GWB w/ finished joints.
- C4 Suspended acoustical ceiling tiles. w/ 1 HOUR RATED GWB ceiling on wood floor joists above.

  GA File # FC 5406: (2) layers 5/8" Fire Core GWB attached to underside of joists. Offest joints on 2nd layer 24" from first layer. Finish joints.
- C5 1 HOUR RATED GWB ceiling on wood floor joists above. **GA File # FC 5406**: (2) layers 5/8" Fire Core GWB attached to underside of joists. Offest joints on 2nd layer 24" from first layer. Finish joints.
- C6 Exposed Existing wood joists