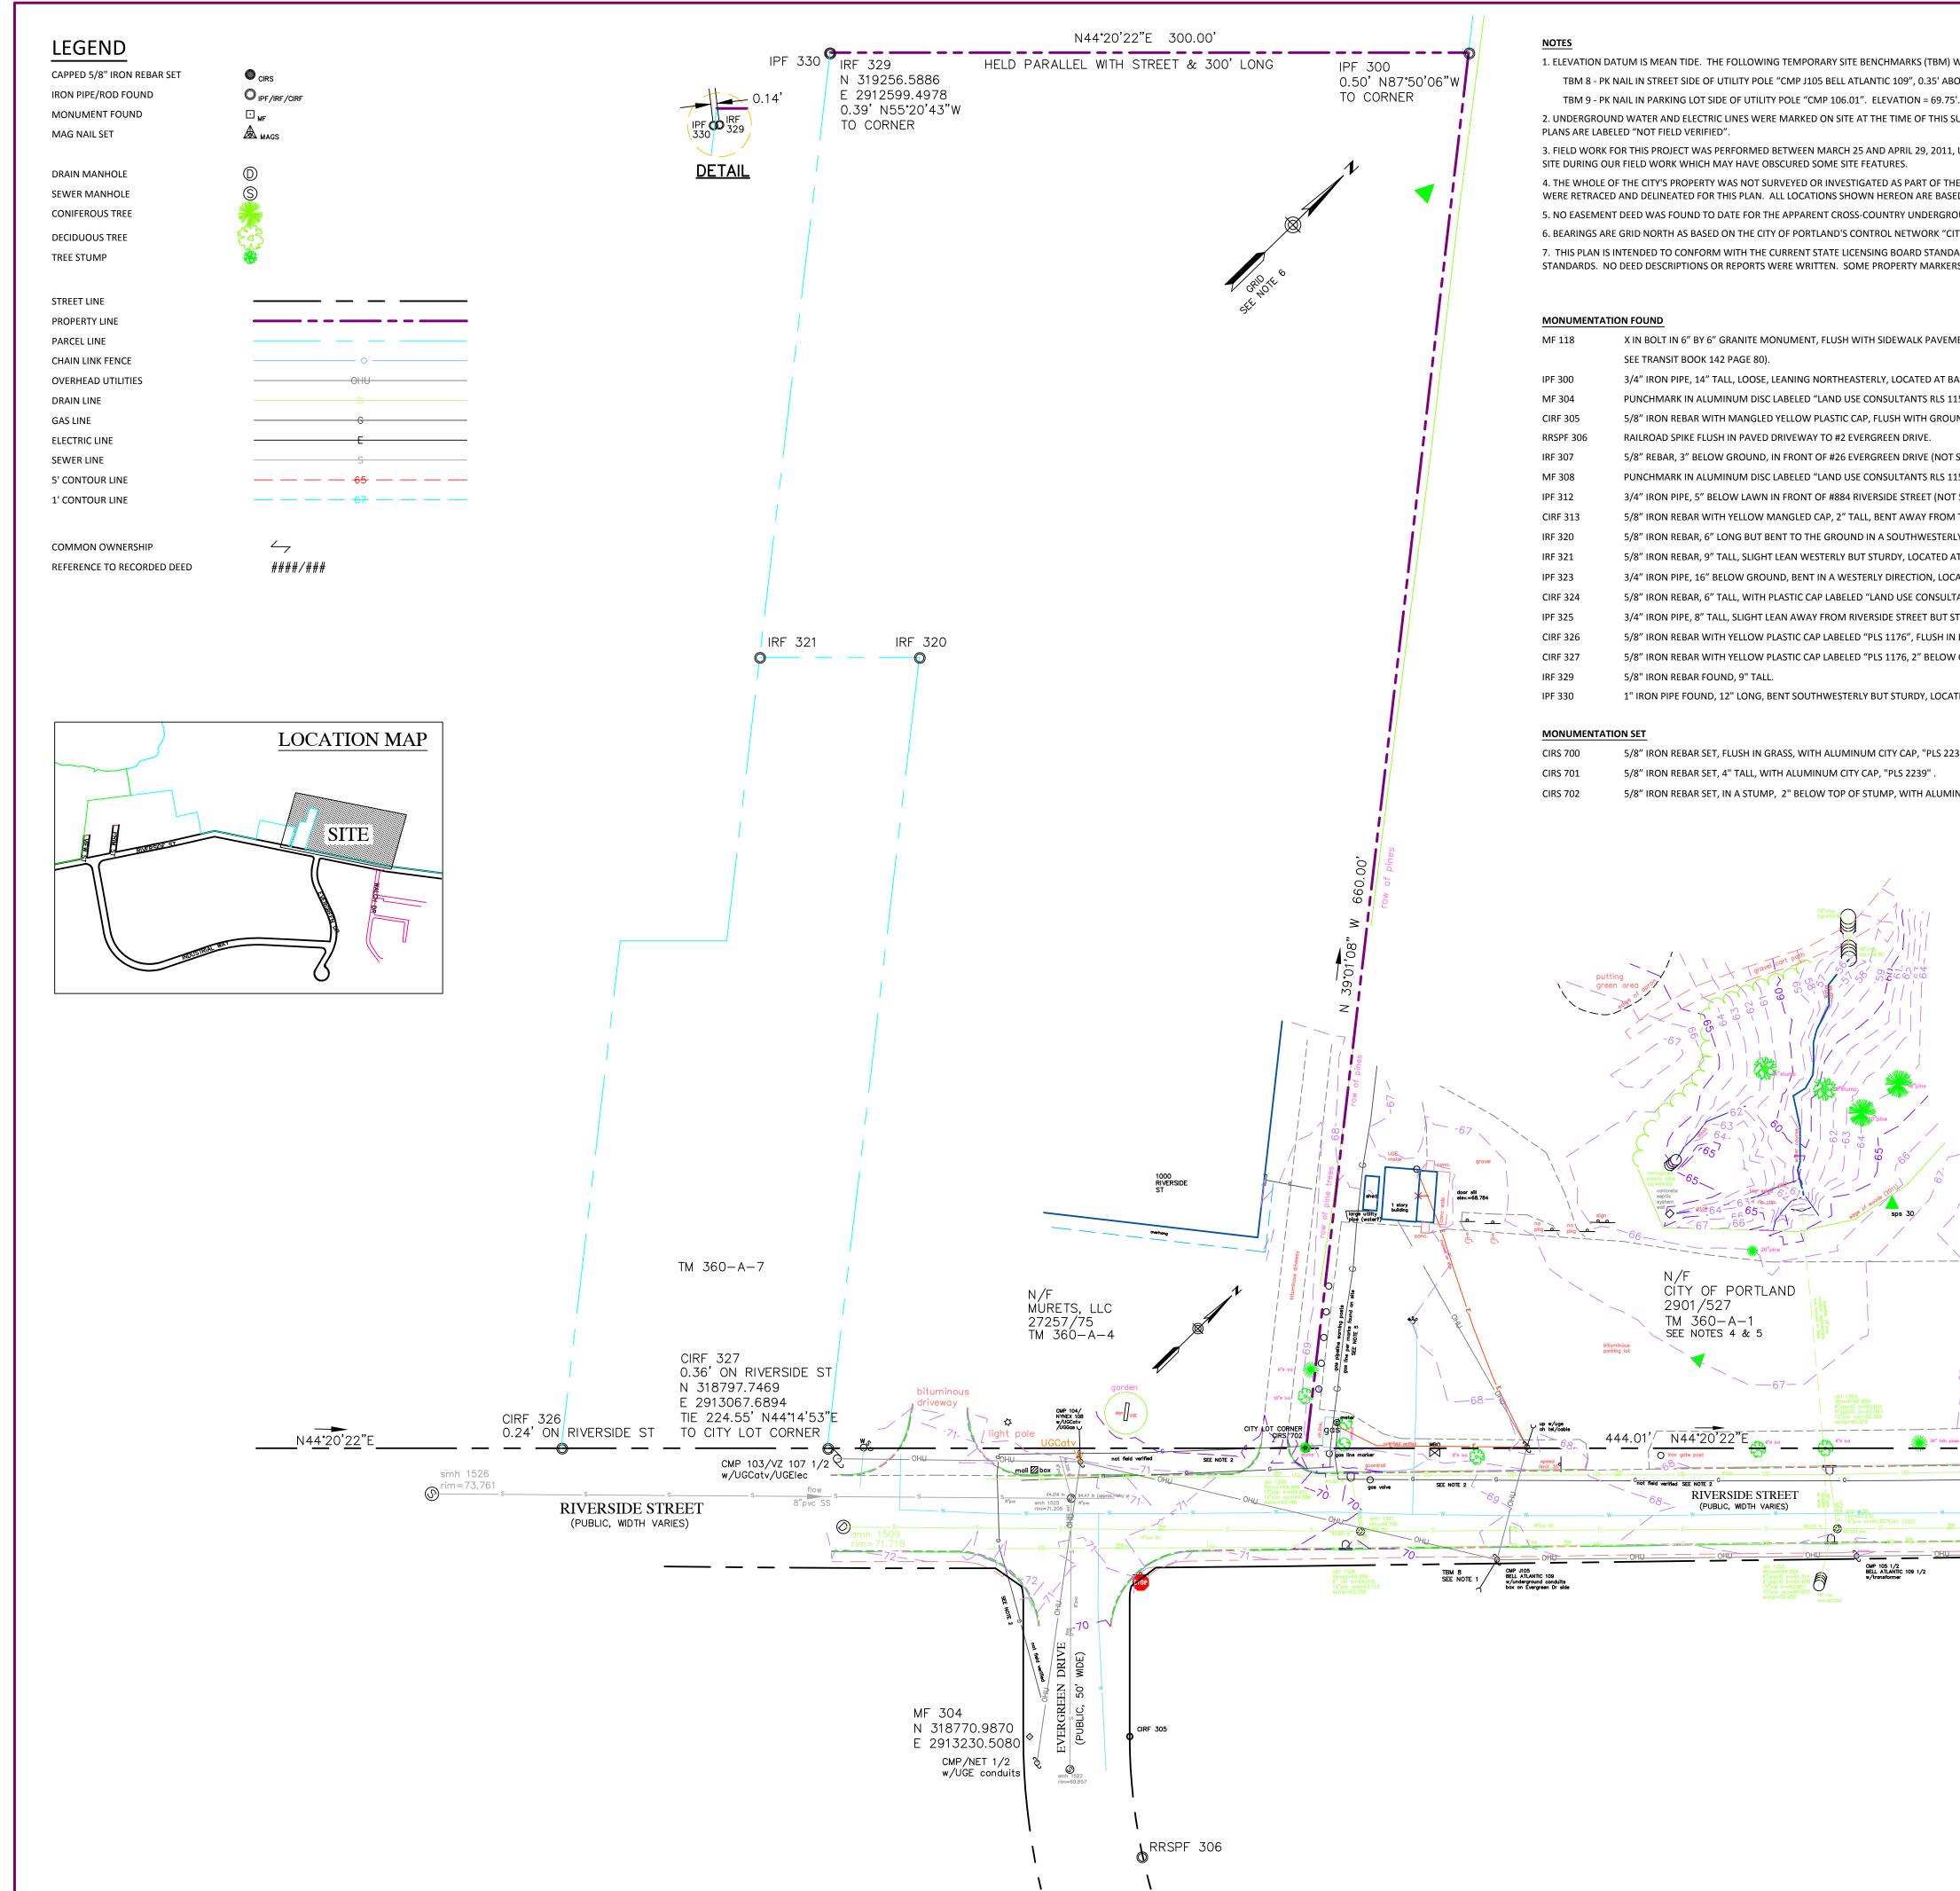

| <ol> <li>WERE ESTABLISHED DURING THE COURSE OF THE SURVEY:</li> <li>ABOVE GROUND. ELEVATION = 69.84'.</li> <li>75'.</li> <li>S SURVEY. SOME GAS AND ANY PHONE LINES WERE NOT MARKED. UNDERGROUND LINES THAT ARE SHOWN BASED ON VAULT</li> <li>11, USING A LEICA TCRP1205+ TOTAL STATION INSTRUMENT AND A LEICA DNA10 LEVEL. THERE WAS SOME SNOW COVER ON</li> <li>THE SCOPE OF OUR WORK. ONLY THE PROPERTY LINE NEAREST TO THE PROPOSED CONSTRUCTION AND THE STREET LINE</li> <li>ASED ON A CLOSED-HORIZON STYLE TRAVERSE OF THE SITE, NOT A CLOSED LOOP.</li> <li>GROUND GAS LINE ON SITE. REQUESTS TO UNITIL FOR THIS INFORMATION HAVE GONE UNANSWERED THUS FAR.</li> <li>"CITYNET".</li> <li>NDARDS FOR A STANDARD BOUNDARY SURVEY TO THE BEST OF MY KNOWLEDGE, BELIEF &amp; UNDERSTANDING OF THOSE</li> <li>KERS TO BE SET.</li> </ol>                                                                                                                                                                                                                                                                                                                                                                                                                                                                                                                                                                                                                                                                                                                                                                                                                                                                                                                                                                                                                                                                                                                                                                                                                                                                                                                                                                                                                                                                                       | DESCRIPTIONS OF CAPPED IRON REBARS SET; REVISED LEGEND & FIELD BOOK REFERENCES.<br>STANDARD BOUNDARY SURVEY" TO PLAN TITLE; ADDED IRON REBARS TO BE SET;<br>ENTATION COORDINATES, TIES & OFFSETS TO STREETLINE;REVISED NOTE 7. | Civil 3D 2012 Drawing Name:<br>"RiversideSouthGolfCourse2011_C3D.dwg"<br>TAX MAP 360<br>STREET RECORDS BK 2 PG 386<br>CITY PROPERTY PLAN BOOK SHEETS 132 & 238 | I & I SHEET I-26<br>CCRD 19971/114<br>CMM ADJUSTMENT "RIVSGOLF"                                                          |
|----------------------------------------------------------------------------------------------------------------------------------------------------------------------------------------------------------------------------------------------------------------------------------------------------------------------------------------------------------------------------------------------------------------------------------------------------------------------------------------------------------------------------------------------------------------------------------------------------------------------------------------------------------------------------------------------------------------------------------------------------------------------------------------------------------------------------------------------------------------------------------------------------------------------------------------------------------------------------------------------------------------------------------------------------------------------------------------------------------------------------------------------------------------------------------------------------------------------------------------------------------------------------------------------------------------------------------------------------------------------------------------------------------------------------------------------------------------------------------------------------------------------------------------------------------------------------------------------------------------------------------------------------------------------------------------------------------------------------------------------------------------------------------------------------------------------------------------------------------------------------------------------------------------------------------------------------------------------------------------------------------------------------------------------------------------------------------------------------------------------------------------------------------------------------------------------------------------------------------------------------------------------------------------------------------------------------------|--------------------------------------------------------------------------------------------------------------------------------------------------------------------------------------------------------------------------------|----------------------------------------------------------------------------------------------------------------------------------------------------------------|--------------------------------------------------------------------------------------------------------------------------|
| EMENT ON SOUTHEASTERLY SIDE OF RIVERSIDE STREET NEAR TO FOREST AVENUE (NOT SHOWN, LOCATED IN 2005;<br><sup>-</sup> BASE .<br>5 1155" IN 6" BY 6" GRANITE MONUMENT, 9" TALL, STURDY BUT LEANING SLIGHTLY TOWARD RIVERSIDE STREET.<br>OUND.<br>OT SHOWN).                                                                                                                                                                                                                                                                                                                                                                                                                                                                                                                                                                                                                                                                                                                                                                                                                                                                                                                                                                                                                                                                                                                                                                                                                                                                                                                                                                                                                                                                                                                                                                                                                                                                                                                                                                                                                                                                                                                                                                                                                                                                          | DNS OF CAPPED IRON REBARS SET; RE<br>BOUNDARY SURVEY" TO PLAN TITLE<br>COORDINATES, TIES & OFFSETS TO S                                                                                                                        | VAULT PLANS:<br>481/56, 547/22, 803/20,<br>901/26, 901/32, 914/10,<br>954/1, 964/6A, 965/5,<br>965/20, 977/1A, 981/10,<br>982/12                               | UNITIL PLAN SHEET 360<br>PWD GIS LINE PLAN                                                                               |
| S 1155" IN 6" BY 6" GRANITE MONUMENT, FLUSH IN LAWN IN FRONT OF #19-25 EVERGREEN DRIVE (NOT SHOWN).<br>OM THE ROAD, LOCATED AT BASE (NOT SHOWN).<br>ERLY DIRECTION, LOCATED AT BASE, BETWEEN #980 AND #1000 RIVERSIDE STREET.<br>D AT TOP, BEHIND #980 RIVERSIDE.<br>OCATED AT BASE.<br>JILTANTS RLS 126(FOURTH NUMBER IS ILLEGIBLE)" (NOT SHOWN ).<br>T STURDY, LOCATED AT TOP.<br>IN LAWN AT #980 RIVERSIDE STREET.<br>DW GROUND, BETWEEN #980 AND #1000 RIVERSIDE STREET.                                                                                                                                                                                                                                                                                                                                                                                                                                                                                                                                                                                                                                                                                                                                                                                                                                                                                                                                                                                                                                                                                                                                                                                                                                                                                                                                                                                                                                                                                                                                                                                                                                                                                                                                                                                                                                                     | REVISIONS:<br>24 APR. 2012 - ADDED DESCRIPTIONS OF CAPPED IRON<br>22 DEC. 2011 - ADDED 'STANDARD BOUNDARY SURVEY<br>ADDED SOME MONUMENTATION COORDINATES, TIES                                                                 | ENCES:<br>ELD BOOK:<br>8-54 T151 PP :<br>D BOOKS USED:<br>155 TB 85 PG                                                                                         | SB 228 PG 77 TB 95 PG 50<br>SB 229 PG 1 TB 97 PG 154<br>LB 726 PG 35, 73 TB 99 PG 8, 136<br>TB 142 PG 41, 79 TB 144 PG 4 |
| CATED AT BASE.<br>2239" .                                                                                                                                                                                                                                                                                                                                                                                                                                                                                                                                                                                                                                                                                                                                                                                                                                                                                                                                                                                                                                                                                                                                                                                                                                                                                                                                                                                                                                                                                                                                                                                                                                                                                                                                                                                                                                                                                                                                                                                                                                                                                                                                                                                                                                                                                                        |                                                                                                                                                                                                                                | SURVEY CREW:<br>WGS/CCA/Iks<br>DRAWN BY:<br>L.K. SCELZA<br>CHECKED BY:<br>W.G. SCOTT                                                                           | SCALE:<br>1" = 40'<br>DATE:<br>MAY 2011                                                                                  |
| RIVERSIDE SOUTH GOLF COURSE<br>IN/F<br>ISBN 9<br>RIVERSIDE COLF COURSE<br>(18 HOLES)<br>RIVERSIDE COLF COURSE<br>(18 HOLES)<br>REATA4.09' L=294.09'<br>REATA4.09' L=294.09'<br>REATA4.09'<br>REATA4.09'<br>REATA4.09'<br>REATA4.09'<br>REATA4.09'<br>REA |                                                                                                                                                                                                                                | RIVERSIDE SOUTH GOLF COURSE<br>EXISTING SITE CONDITIONS<br>STANDARD BOUNDARY SURVEY                                                                            | #986-1040 RIVERSIDE STREET                                                                                               |
|                                                                                                                                                                                                                                                                                                                                                                                                                                                                                                                                                                                                                                                                                                                                                                                                                                                                                                                                                                                                                                                                                                                                                                                                                                                                                                                                                                                                                                                                                                                                                                                                                                                                                                                                                                                                                                                                                                                                                                                                                                                                                                                                                                                                                                                                                                                                  |                                                                                                                                                                                                                                | CITY OF PORTLAND, MAINE<br>PUBLIC WORKS DEPARTMENT<br>ENGINEERING DIVISION                                                                                     |                                                                                                                          |
|                                                                                                                                                                                                                                                                                                                                                                                                                                                                                                                                                                                                                                                                                                                                                                                                                                                                                                                                                                                                                                                                                                                                                                                                                                                                                                                                                                                                                                                                                                                                                                                                                                                                                                                                                                                                                                                                                                                                                                                                                                                                                                                                                                                                                                                                                                                                  |                                                                                                                                                                                                                                | SHEET #<br>1 OF 1                                                                                                                                              |                                                                                                                          |
| © IPF 325                                                                                                                                                                                                                                                                                                                                                                                                                                                                                                                                                                                                                                                                                                                                                                                                                                                                                                                                                                                                                                                                                                                                                                                                                                                                                                                                                                                                                                                                                                                                                                                                                                                                                                                                                                                                                                                                                                                                                                                                                                                                                                                                                                                                                                                                                                                        |                                                                                                                                                                                                                                | PLAN NUMBER 881/1                                                                                                                                              | 8                                                                                                                        |