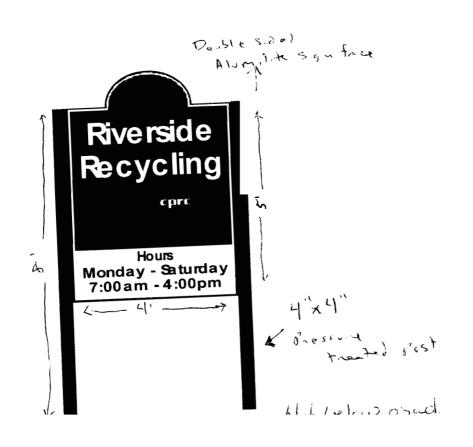

## Signage/Awning Permit Application

If you or the property owner owes real estate or personal property taxes or user charges on any roperty within the City, payment arrangements must be made before permits of any kind are accepted.

| property within the City, payment                                                                                                                                                                                               | arrangements must be made bef                                                                 | ore permits of any kind are accepted.                                                                                              |
|---------------------------------------------------------------------------------------------------------------------------------------------------------------------------------------------------------------------------------|-----------------------------------------------------------------------------------------------|------------------------------------------------------------------------------------------------------------------------------------|
| Location/Address of Construction: R. ~ x                                                                                                                                                                                        | ride Reugeling Faci                                                                           | 910                                                                                                                                |
| Tax Assessor's Chart, Block & Lot<br>Chart# Block# Lot#                                                                                                                                                                         | Owner: ( ty of Po +10                                                                         | Telephone:                                                                                                                         |
| Buyer's Name (If Applicable)                                                                                                                                                                                                    | Contractor name, address & telephon  Signst Ligns                                             | Total s.f. of signage x 92.00 Per s.f. plus \$30.00/\$65.00 For H.D. signage= Total Fee: \$ Awning Fee= cost of work Total Fee: \$ |
| Who should we contact when the permit is read?  Tenant/allocated building space frontage (feet)                                                                                                                                 | eet): <b>Length:</b> Height                                                                   |                                                                                                                                    |
| Current Specific use: Reading for If vacant, what was prior use: Proposed Use:                                                                                                                                                  | c-1. tu                                                                                       |                                                                                                                                    |
| Information on proposed sign(s): Freestanding (e.g., pole) sign? Yes Bldg. wall sign? (attached to bldg) Yes                                                                                                                    | No Dimensions proposed: No Dimensions proposed                                                | Height from grade:                                                                                                                 |
| Proposed awning? Yes No Is aw Height of awning: Length of a Is there any communication, message, tradematif yes, total s.f. of panels w/communications,                                                                         | awning Depth:<br>ark or symbol on it? Yes No                                                  |                                                                                                                                    |
| Information on existing and previously perm. Freestanding (e.g., pole) sign? Yes Bldg. wall sign? (attached to bldg) Yes Awning? Yes No Sq. ft. area                                                                            | No Dimensions:                                                                                | <del>-</del>                                                                                                                       |
| A site sketch and building sketch showing ex<br>Sketches and/or pictures of proposed signage                                                                                                                                    |                                                                                               |                                                                                                                                    |
| Please submit all of the information of Failure to do so may result in the auto                                                                                                                                                 |                                                                                               | pplication Checklist.                                                                                                              |
| In order to be sure the City fully understands the additional information prior to the issuance of a Building Inspections office, room 315 City Hall of                                                                         | permit. For further information visit us                                                      |                                                                                                                                    |
| I hereby certify that I am the Owner of record of the rauthorized by the owner to make this application as his a permit for work described in this application is issued areas covered by this permit at any reasonable hour to | s/her authorized agent. I agree to conform<br>d, I certify that the Code Official's authorize | to all applicable laws of this jurisdiction. In addition, if ed representative shall have the authority to enter all               |
| Signature of applicant:                                                                                                                                                                                                         |                                                                                               | Date: 8 /11/06                                                                                                                     |
| This is not a narmity                                                                                                                                                                                                           | you may not commence ANY work in                                                              | til the permit is issued                                                                                                           |