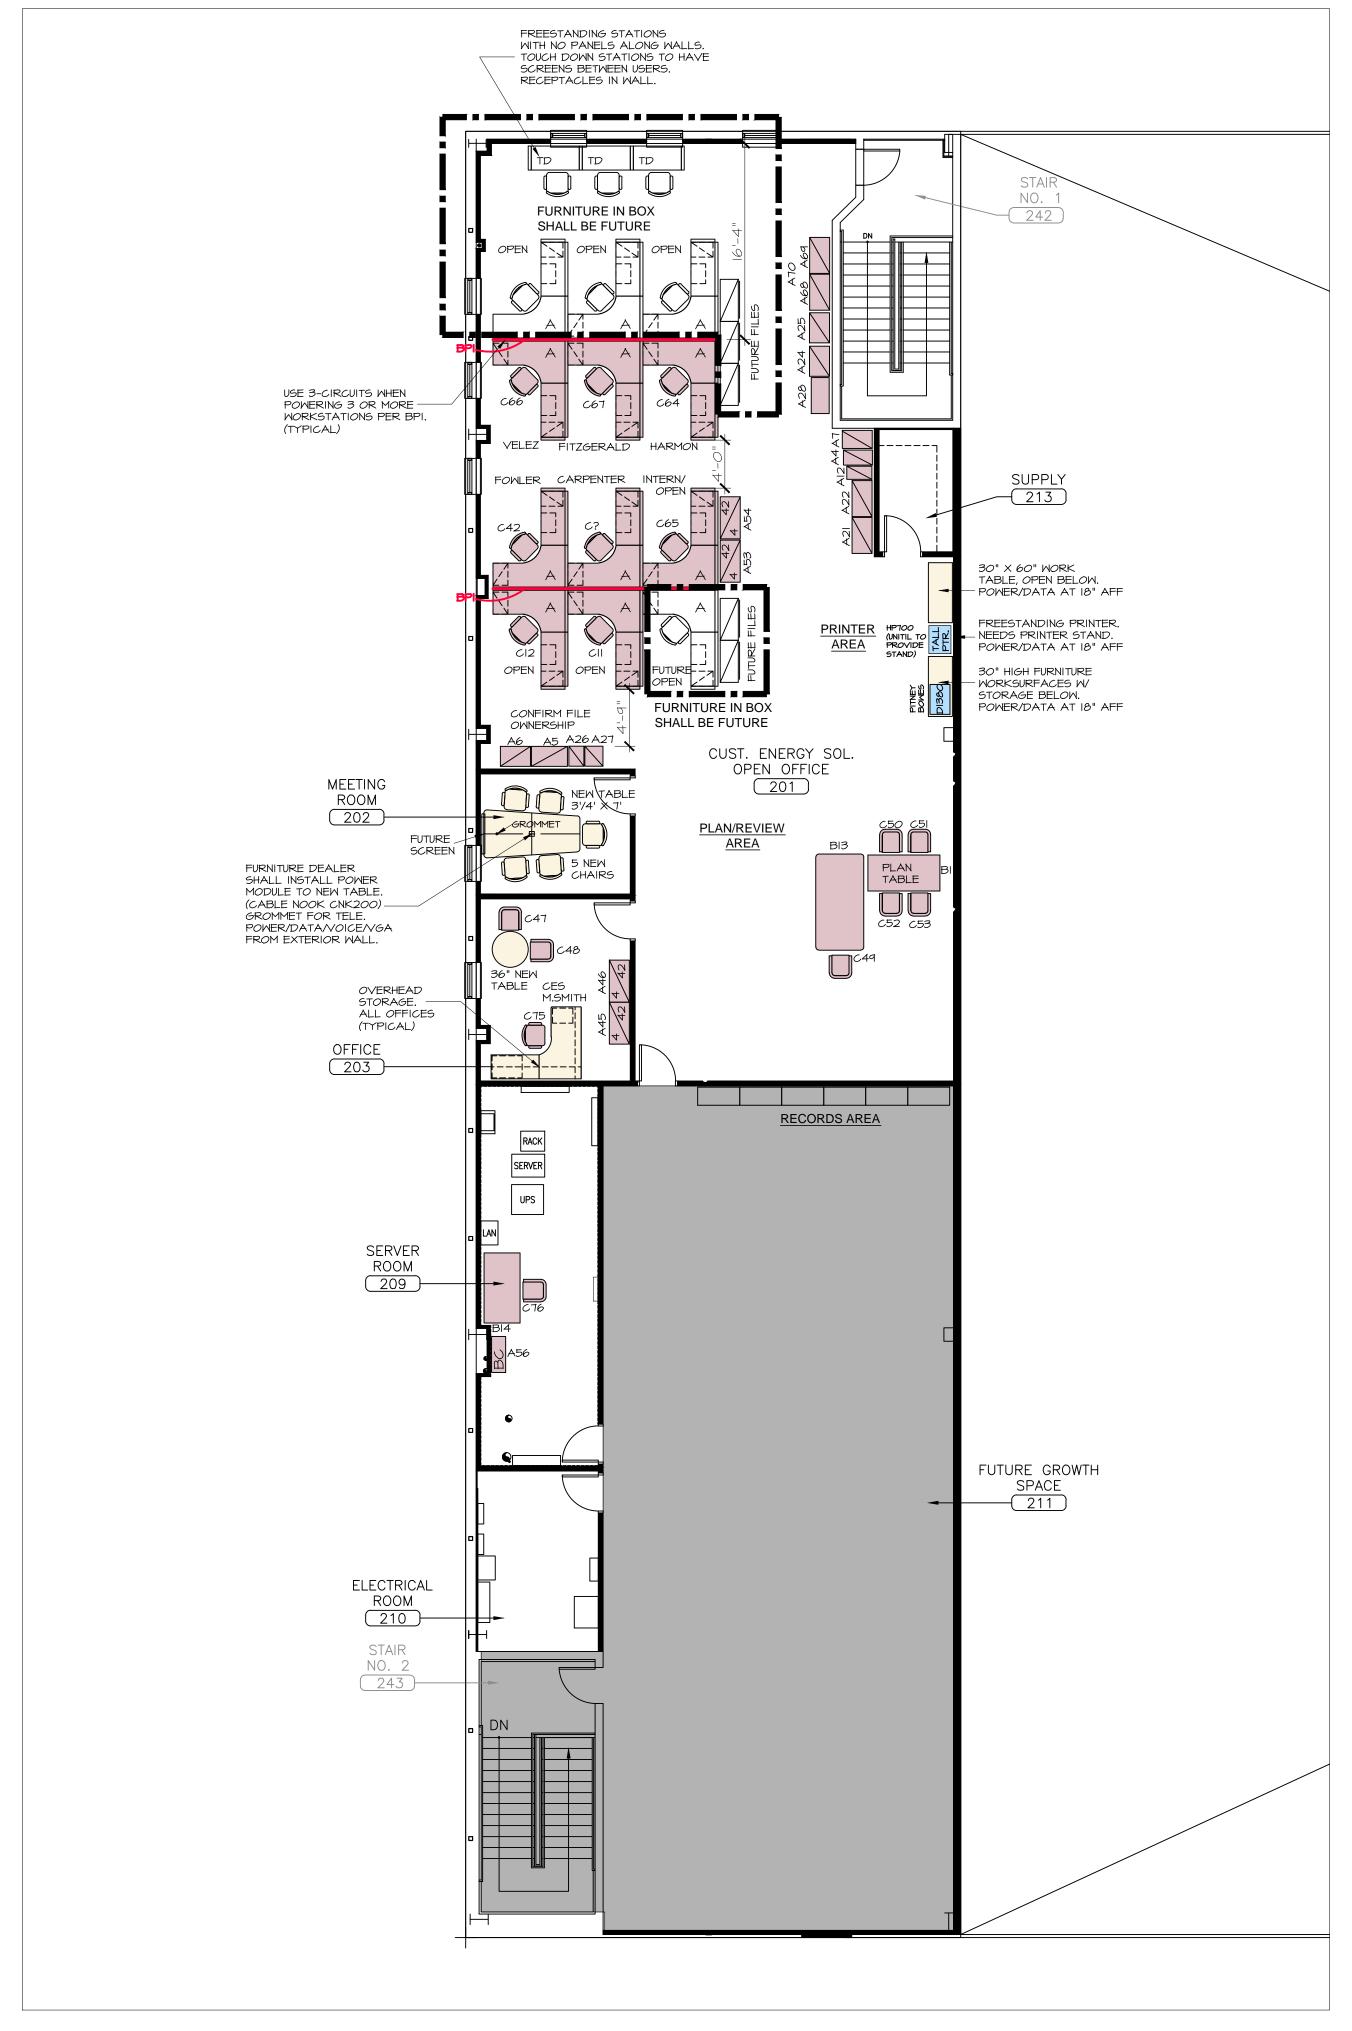

DRAWING KEY:

EXISTING FURNITURE, REUSED FROM FOREST AVE. (DEALERSHIP SHALL CONFIRM ALL SYSTEM PARTS)

FURNITURE NEEDED (NEW, USED OR REFURBISHED)

FUTURE FURNITURE NEEDS (SHOWN FOR REFERENCE) BPI BASE POWER IN-FEED (JUNCTION BOX) TO POWER

SYSTEMS FURNITURE RACEWAY (3 CIRCUIT SYSTEM) (BPI PROVIDED BY DEALERSHIP, INSTALLED BY LICENSED ELECTRICIAN)

POWERED PANELS WITHIN SYSTEMS FURNITURE INDICATES EXISTING EQUIPMENT (PRINTERS, COPIERS)

PTR.

INDICATES NEW EQUIPMENT (PRINTERS, MFD)

INDICATES FUTURE EQUIPMENT (PRINTERS, MFD)

## FURNITURE NOTES:

ALL FURNITURE PROVIDED AND COORDINATED BY OWNER, FURNITURE DEALERSHIP AND DESIGNER.

2. FURNITURE DEALERSHIP SHALL INSTALL A POWER MODULE BOX IN THREE CONFERENCE ROOMS 106, 117, & 202. TABLE POWER MODULE SHALL BE CABLE NOOK (CNK200) WHICH HAS (1) DUPLEX RECEPTACLE (2 OUTLETS), (2) DATA CONNECTIONS, AND ONE VGA) (HDMI?). TABLE WILL REQUIRE GROMMET HOLE FOR POWER/DATA FOR POLYCOMM PHONES.

3. ALL FREESTANDING FURNITURE (CHAIRS, FILES, BOOKCASES) SHALL BE MOVED BY OWNER FROM FOREST AVE. REFER TO TAGS NOTED ON PLANS & REFERENCED IN SEPARATE SPREADSHEET.

4. ALL EXISTING PANEL SYSTEM WORKSTATIONS SHALL BE DIS-ASSEMBLE, MOVED, & REINSTALLED BY FURNITURE DEALERSHIP. DEALERSHIP SHALL ALSO PROVIDE & INSTALL ADDITIONAL NEW COMPONENTS TO COMPLETE THE INSTALLATION AS SHOWN.

"ISSUED FOR CITY OF PORTLAND PERMITTING" 04 - 17 - 2015

2nd FLOOR FURNITURE PLAN

SCALE : 1/8" = 1'-0" DRAWN BY: **DH** 

ID.2

D FURNITURE PLAN - 2nd FLOOR