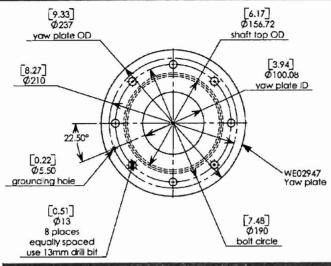

#### **Tower Top**

#### Dimensions

Prop Tip to Center of Tower: 780mm/30.7 in.

Minimum Tip

Clearance:

690mm/27.16 in.

Max Tower

Diameter at Tip: 171mm/6.75 in.