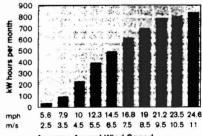

- 1. Based on a 12 mph (5.4 m/s) wind and utility energy cost of \$.09/kWh
- 2. Taller towers are available

少二十二年十二日本の日本の大学の大学の大学の大学の大学の大学の大学を表示した。

3. Assuming the Skystream 3.7 is producing more energy than the load is consuming