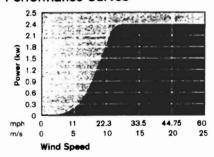

77 Air **Skystream 3.7** is a breakthrough in a new generation of RPAs (Residential Power Appliances) that is changing the energy landscape of how homes and small businesses receive electricity. Skystream is the first fully integrated system that produces energy for less than the average cost of electricity in the United States and it produces usable energy in exceptionally low winds.<sup>1</sup>

Skystream is available on towers ranging from 33 feet (10.2m) to 110 feet (33.5m).<sup>2</sup> tall. Its universal inverter delivers power compatible with any utility grid from 110-240 VAC. Skystream efficiently and quietly provides 40-90% of the energy needs for a home or small business. Any extra energy is fed into the grid spinning the meter backward.<sup>3</sup>

#### **Performance Curves**





Average Annual Wind Speed



**W** (6





## APPLICATION FOR EXEMPTION FROM SITE PLAN REVIEW

| 1        | plicant                                                                   | Application Date                         |                          |  |  |
|----------|---------------------------------------------------------------------------|------------------------------------------|--------------------------|--|--|
| Ap       | plicant                                                                   | Application Date                         |                          |  |  |
|          | plicant's Mailing Address  nsultant/Agent/Phone Number                    | •                                        | ne/Description           |  |  |
| Co       | nsultant/Agent/Prione Number