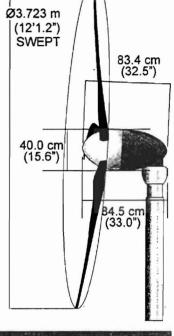

# Skystream - 1.8 kW Wind Turbine

#### Dimensions

Prop Tip to Center of Tower: 780mm/30.7 in.

Minimum Tip

Clearance:

690mm/27.16 in.

Max Tower

Diameter at Tip: 171mm/6.75 in.

# SKYSTREAM 3.7