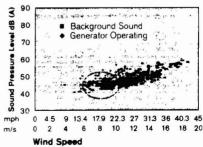

### **Technical Specifications**

|                              | Santa       |                   |                   | Application of the      |
|------------------------------|-------------|-------------------|-------------------|-------------------------|
| Rated Capaci                 | WALL BURNEY | frated 24 kW per  | A COLUMN          | (Texas)                 |
| Velor                        |             | 7. T              |                   | A BOLLOW                |
| 9-14-1                       |             |                   |                   |                         |
| 37                           |             |                   |                   |                         |
|                              | 7,1         |                   |                   | MARK.                   |
|                              |             |                   |                   |                         |
| All and a                    |             |                   | et brustlege      | SOR COMMENTS            |
| The Control                  |             | DVIC O OH         | AND THE PARTY     | A STATE OF THE STATE OF |
|                              | 1202        | 0 VAC 50-60 Hz    |                   |                         |
| Bettery Charg                | ing Bettery | Sensor available  |                   |                         |
|                              |             |                   |                   |                         |
| Cata Mas                     |             | 777-106           |                   | inghes to a see it.     |
| Beard Blod &<br>User Control |             | a 2 way interface |                   |                         |
| Survival Wind                | Speed 140 m | ph / 63 m/s 🔑     | June de Sala Sala | ** 14.                  |
| Warranty                     | 5 Year      | Limited Warranty  |                   | CALL SIALL              |