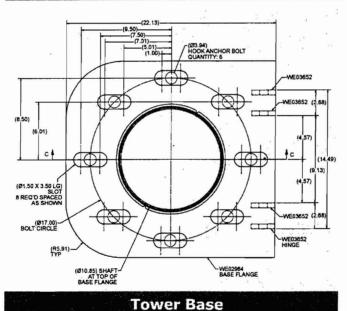

#### **Tower & Wind Generator Loading Specifications**

Tower:

Freestanding Tapered Tubular Steel with Galvanized Finish

549 lbs/249.2 kg

Tower Weight:

**Bottom of Tower Forces** 

Center of Gravity:

400mm from center of tower

Axial Force:

3376 N (force due to tower and generator weight)

Overturing Bending Moment: Shear Force:

35611 Nm (includes wind loads) 3851 N (includes wind loads)

**Top of Tower Forces** 

Average: 704

Thrust Load:

2802 N (top of tower)

Design Shear Force: Peak Bending Moment:

1532 Nm

Downward Axial Force:

932 N (top of tower)

•

33'-6 13/16"

18,-1