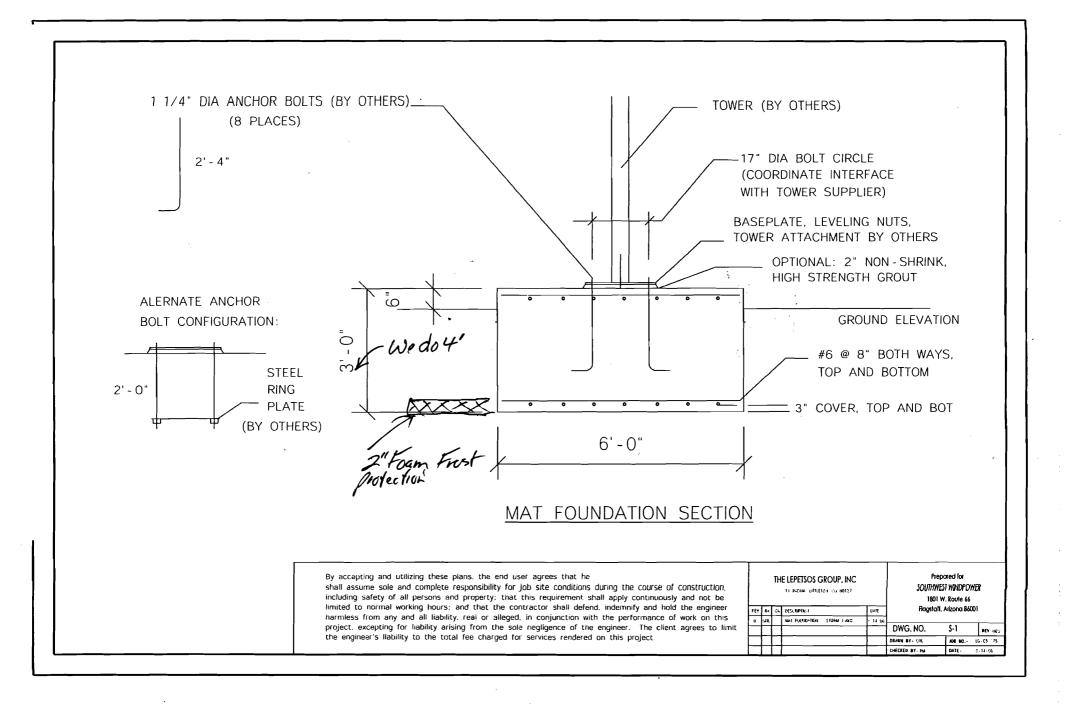

#### Comments:

Note:

9/28/2007-amachado: Gave site plan exemption to planning.

10/10/2007-gg: received site plan exemption as of 10/05/07. Filed with permit (Jeanie) /gg

1) build to manufacturer's specifications, according to spec sheet provided with application.

10/17/2007-jmb: spoke with Bob Greig about details on mounting the pole, he will submit

#### **FAX TRANSMITTAL COVER LETTER**

| 130                                                       |
|-----------------------------------------------------------|
| 70: Codo Enligement.                                      |
| ATTN: Jeghhe Bourke                                       |
| DATE: 10/19/07                                            |
| RE:                                                       |
| ANY QUESTIONS REGARDING THIS TRANSMITTAL- PLEASE CONTACT: |
| Englacer africa (W Stat (207) 626-3039 or                 |
| FAX (207) 626-0751                                        |
| NUMBER OF PAGES - INCLUDING COVER LETTER                  |
| NOTES:                                                    |
| Mass find Copy of drawing of                              |
|                                                           |
| base detail will Engineer stains,                         |
| you have any problem 1h.                                  |
| Veading Please tax your e-mail                            |
| address of I will forward                                 |
| Stephen 1. Knell - /1/e+ 4305 /1/655                      |
| 15456                                                     |
| Although approved for a 3' depth,                         |
| we pour at at 4 depth                                     |
| Styles                                                    |
| 1506 Freig                                                |
| 1 100 -                                                   |