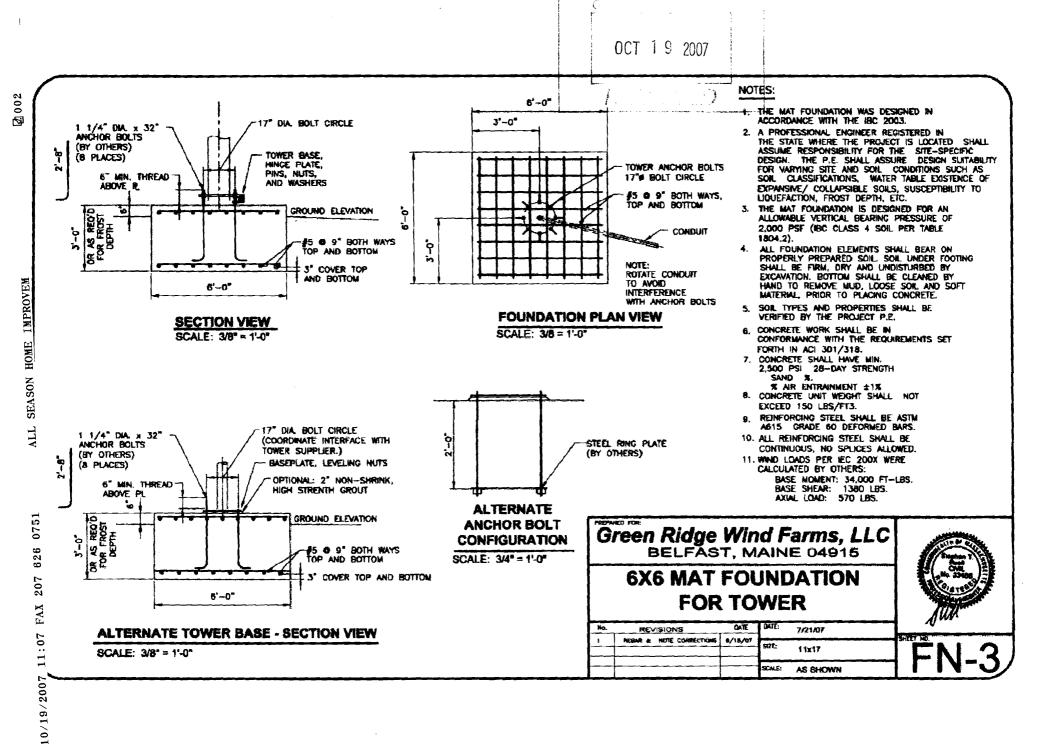

#### Comments:

Note:

9/28/2007-amachado: Gave site plan exemption to planning.

10/10/2007-gg: received site plan exemption as of 10/05/07. Filed with permit (Jeanie) /gg

1) build to manufacturer's specifications, according to spec sheet provided with application.

10/17/2007-jmb: spoke with Bob Greig about details on mounting the pole, he will submit

#### **FAX TRANSMITTAL COVER LETTER**

| 130                                                       |
|-----------------------------------------------------------|
| 70: Codo Enligement.                                      |
| ATTN: Jeghhe Bourke                                       |
| DATE: 10/19/07                                            |
| RE:                                                       |
| ANY QUESTIONS REGARDING THIS TRANSMITTAL- PLEASE CONTACT: |
| Englacer africa (W Stat (207) 626-3039 or                 |
| FAX (207) 626-0751                                        |
| NUMBER OF PAGES - INCLUDING COVER LETTER                  |
| NOTES:                                                    |
| Mass find Copy of drawing of                              |
|                                                           |
| base detail will Engineer stains,                         |
| you have any problem 1h.                                  |
| Veading Please tax your e-mail                            |
| address of I will forward                                 |
| Stephen 1. Knell - /1/e+ 4305 /1/655                      |
| 15456                                                     |
| Although approved for a 3' depth,                         |
| we pour at at 4 depth                                     |
| Styles                                                    |
| 1506 Freig                                                |
| 1 100 -                                                   |