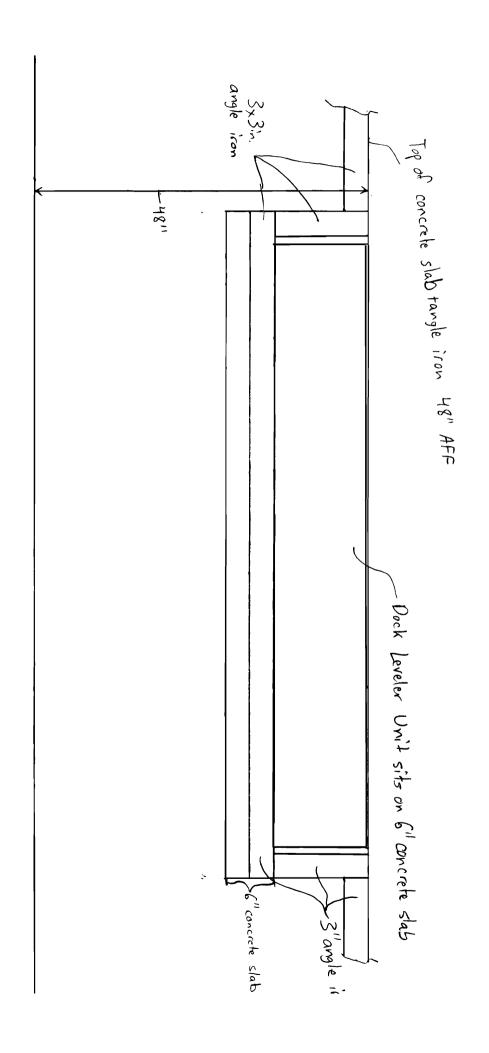

Highlighted rooms and walls to be removed

Blue walls and all other walls remain as is "

3 Ooch levelers show in green will be installed

as shown in those locations.

Sprinkler and fire Harm System are present and operational.