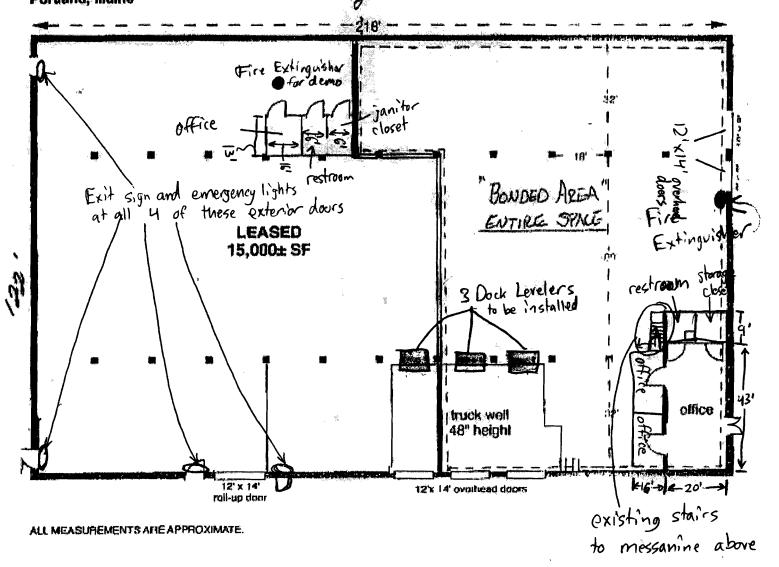

Highlighted rooms and walls to be removed

Blue walls and all other walls remain as is "

3 Ooch levelers show in green will be installed

as shown in those locations.

Sprinkler and fire Harm System are present and operational.

Building Sketch 19-23 Rice Street Portland, Maine