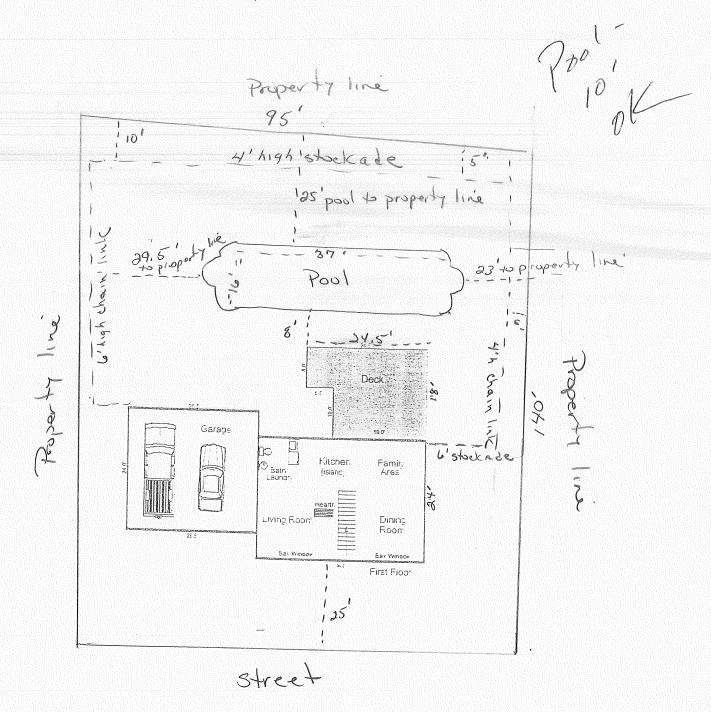

7/20/08 Setpacks O.K.

CL \* Fense in rear is rot Back line. ~ 9" Beyond.

8/1/08 - checked electral for port-all ok. Jor n

Signature of applicant: Date: 08

This is not a permit; you may not commence ANY work until the permit is issued.

Plot Plan

Lot 140' deep x 75'w in front & 95' unde in back