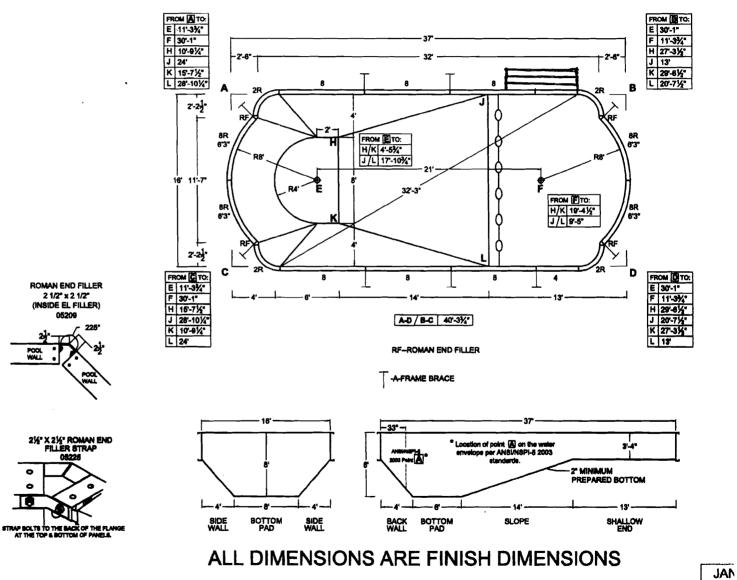

### **ROMAN END - 16' x 37'**

| ( 37                                                                    | ROMAN END                                                                                                                                                                   |                                                                                                                                                                                                                                                      |
|-------------------------------------------------------------------------|-----------------------------------------------------------------------------------------------------------------------------------------------------------------------------|------------------------------------------------------------------------------------------------------------------------------------------------------------------------------------------------------------------------------------------------------|
| 16':                                                                    | x 37' ROMAN E                                                                                                                                                               | ND W/ RADIUS PLASTIC STEP                                                                                                                                                                                                                            |
| Γ                                                                       | PART NO.                                                                                                                                                                    | DESCRIPTION                                                                                                                                                                                                                                          |
| 3                                                                       | 05102                                                                                                                                                                       | 8' PLAIN PANEL                                                                                                                                                                                                                                       |
| 1                                                                       | 05104                                                                                                                                                                       | 8' SKIMMER PANEL                                                                                                                                                                                                                                     |
| 2                                                                       | 05108                                                                                                                                                                       | 8' RETURN PANEL                                                                                                                                                                                                                                      |
| 2                                                                       | 05123                                                                                                                                                                       | 4' PLAIN PANEL                                                                                                                                                                                                                                       |
| 2                                                                       | 05158                                                                                                                                                                       | 8' RADIUS PANEL 6'3"                                                                                                                                                                                                                                 |
| 2                                                                       | 05158                                                                                                                                                                       | 8' RADIUS PANEL 2'3"                                                                                                                                                                                                                                 |
| 4                                                                       | 05161                                                                                                                                                                       | 2 RADIUS PANEL                                                                                                                                                                                                                                       |
| 4                                                                       | 05209                                                                                                                                                                       | ROMAN END FILLER                                                                                                                                                                                                                                     |
| 8                                                                       | 05225                                                                                                                                                                       | ROMAN END FILLER STRAP                                                                                                                                                                                                                               |
| 2                                                                       | 05188                                                                                                                                                                       | ADJUSTABLE A-FRAME                                                                                                                                                                                                                                   |
| 1                                                                       | 07418RSNR                                                                                                                                                                   | 8' RADIUS STEP-N-REST                                                                                                                                                                                                                                |
| 1                                                                       | 05202                                                                                                                                                                       | NUT & BOLT PAK                                                                                                                                                                                                                                       |
|                                                                         | 05316                                                                                                                                                                       | 8' RADIUS LIGHT PANEL 6'3"                                                                                                                                                                                                                           |
| I                                                                       | 05315                                                                                                                                                                       | 8' RADIUS PANEL 3'1 1/2"                                                                                                                                                                                                                             |
|                                                                         |                                                                                                                                                                             |                                                                                                                                                                                                                                                      |
|                                                                         |                                                                                                                                                                             |                                                                                                                                                                                                                                                      |
| $\downarrow$                                                            |                                                                                                                                                                             |                                                                                                                                                                                                                                                      |
|                                                                         |                                                                                                                                                                             |                                                                                                                                                                                                                                                      |
|                                                                         | TED ONLY                                                                                                                                                                    |                                                                                                                                                                                                                                                      |
| ٤C                                                                      | DIVING A                                                                                                                                                                    | REA. PERIMETER - 95-5                                                                                                                                                                                                                                |
| nini<br>d ti<br>be<br>d ti<br>be<br>d ti<br>be<br>po<br>nei<br>ti<br>ti | mum of 4'8" bek<br>earth, free of root<br>te height of the t<br>beak fill by more<br>norste facting an<br>act is to be pours<br>of,<br>neions are to be<br>to be 2" minimum | is and debris. Do not slow the height<br>water in the pool by more than 6° nor ti<br>bran 6°.<br>ound entire perimeter, minimum 6° ded<br>d at least 3° thickness and a slope of 3<br>finished dimensione.<br>To sublable material or undisturbed ee |
| ta<br>iri<br>Mr                                                         | lope change.<br>ayouts, refer to i<br>lig: Different met                                                                                                                    | manently attached 11° to the shallow<br>imperial installation manual.<br>thode and precautions may be dictated<br>to be determined by and is the                                                                                                     |

05209

08226

POOL WALL

0

0 

he contractor who is not an agent of the manufacturer of the

e done in accordance with all federal, state and local building N.S.P.I. suggested standards.

Son shown conforms with current NSPI / ANSI suggested minimum roved for use with manufactured diving equipment. If diving equipment a equipment manufacturer's installation, use and safety instructions.