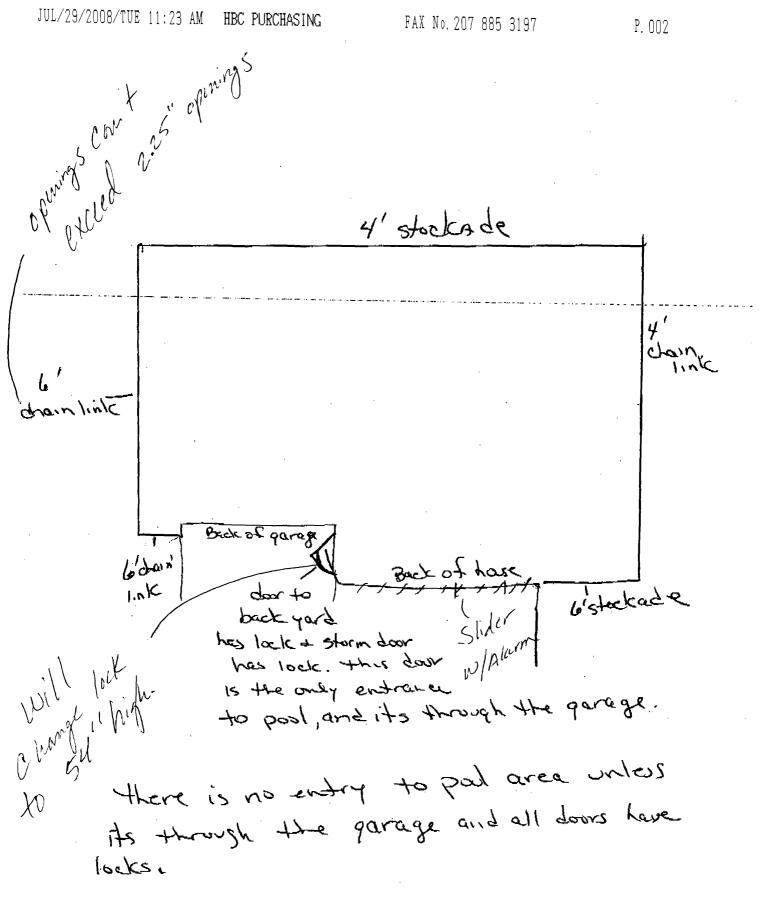

7/20/08 Setpacks O.K.

CL \* Fense in rear is rot Back line. ~ 9" Beyond.

8/1/08 - checked electral for port-all ok. Jor n

Attw: Lannie From = Pan Growt Pool Permit Additional info. 7/29/08-2 pages including carel Please call if you need more info. 307-885-2486