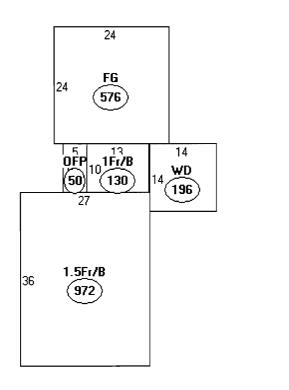

| Ounc                                               |                         | mation                                               |                           |                                      |                      |
|----------------------------------------------------|-------------------------|------------------------------------------------------|---------------------------|--------------------------------------|----------------------|
|                                                    | Card Number             | 1 of 1                                               |                           |                                      |                      |
|                                                    | Parcel ID               | 353 E0050                                            | 01                        |                                      |                      |
|                                                    | Location                | 58 DEERIN                                            | G RUN DR                  |                                      |                      |
|                                                    | Land Use                | SINGLE FA                                            | MILY                      |                                      |                      |
|                                                    |                         |                                                      |                           |                                      |                      |
|                                                    | Owner Address           | CLAYTON R<br>58 DEERIN<br>PORTLAND                   |                           | S                                    |                      |
|                                                    |                         |                                                      |                           |                                      |                      |
|                                                    | Book/Page               | 13366/182                                            |                           |                                      |                      |
|                                                    | Legal                   | 353-E-5                                              | UN DR 56~62               |                                      |                      |
|                                                    |                         |                                                      | ON DR 50-02               |                                      |                      |
|                                                    | Current Acce            | 12828 SF<br>essed Valuation                          |                           |                                      |                      |
|                                                    | Current Asse            |                                                      |                           |                                      |                      |
|                                                    | <b>Land</b><br>\$73,900 | <b>Building</b><br>\$172,200                         | <b>Total</b><br>\$246,100 |                                      |                      |
|                                                    |                         |                                                      |                           |                                      |                      |
| Property Info                                      | rmation                 |                                                      |                           |                                      |                      |
| Year Built                                         | Style                   | Story Height                                         | Sq. Ft.                   | Total Acres                          | l                    |
| 1987                                               | Cape                    | 1.5                                                  | 1831                      | 0.294                                |                      |
|                                                    |                         |                                                      |                           |                                      |                      |
| Bedrooms                                           | Full Baths              | Half Baths                                           | Total Rooms               | Attic                                | Basement             |
| 3                                                  | 2                       |                                                      | 6                         | None                                 | Full                 |
|                                                    |                         |                                                      |                           |                                      |                      |
| Outbuildings                                       |                         |                                                      |                           |                                      |                      |
| Outbuildings                                       |                         |                                                      |                           |                                      |                      |
| Type                                               | Quantity<br>1           | Year Built<br>2006                                   | <b>Size</b><br>8X12       | <b>Grade</b><br>C                    | Condition<br>A       |
| SHED-FRAME                                         | 1                       | 2006                                                 | 8X12                      | L                                    | A                    |
| Sales In<br><b>Date</b><br>10/08/199<br>01/25/1999 | 7 LAND +                | r <b>pe</b><br>BLDING<br>BLDING                      | Price                     | <b>Book/Pa</b><br>13366-1<br>11800-0 | 82                   |
|                                                    |                         | Picture and S                                        | ketch                     |                                      |                      |
|                                                    | <b>n/</b>               |                                                      | 2-4 Add                   |                                      |                      |
|                                                    | Pictu                   | re Sketch                                            | Tax Map                   |                                      |                      |
|                                                    |                         |                                                      |                           |                                      |                      |
| Any information                                    |                         | here to view Tax R<br>yments should be di<br>mailed. |                           | sury office at 8                     | 74-8490 or <u>e-</u> |
|                                                    |                         | ,                                                    |                           |                                      |                      |
|                                                    | 1                       | New Search                                           |                           |                                      |                      |
|                                                    |                         |                                                      |                           |                                      |                      |
|                                                    |                         |                                                      |                           |                                      |                      |
|                                                    |                         |                                                      |                           |                                      |                      |
|                                                    |                         |                                                      |                           |                                      |                      |
|                                                    |                         |                                                      |                           |                                      |                      |
|                                                    |                         |                                                      |                           |                                      |                      |
|                                                    |                         |                                                      |                           |                                      |                      |