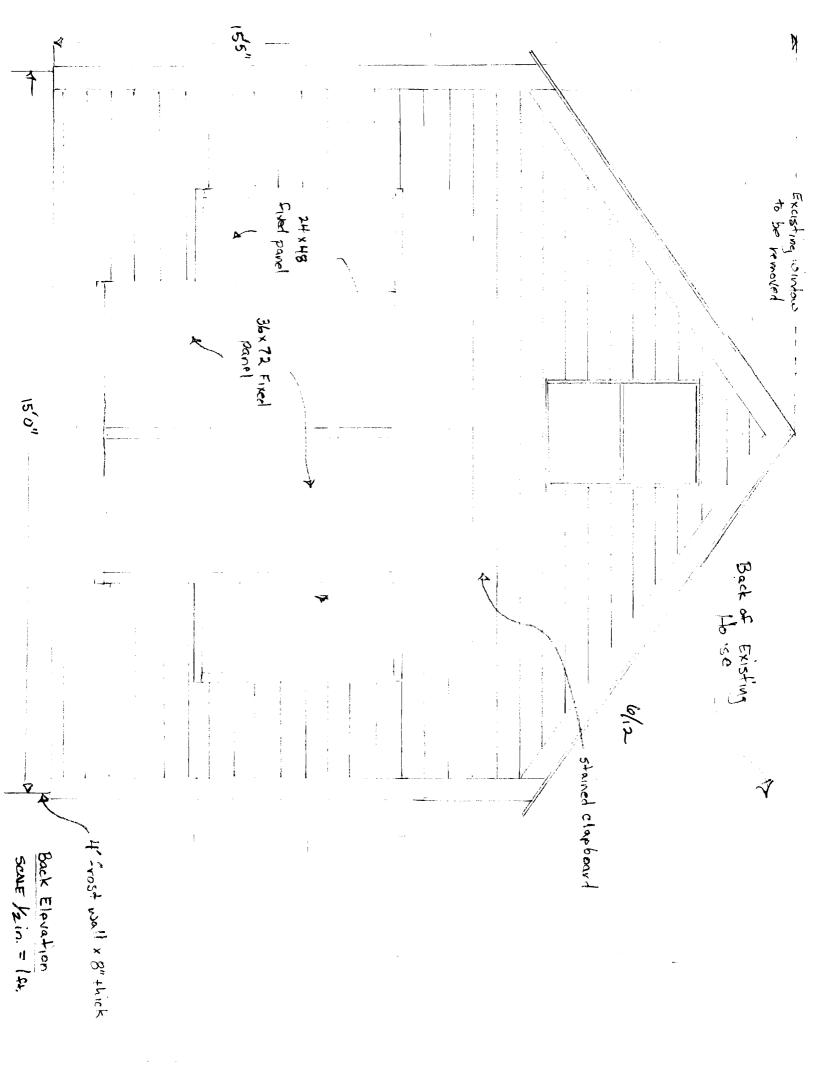

Ray Clayton 5-23-07 58 Deering Run Dr. Portland, Me 04103 Ph + 797-7902 Project Estimates - Excavation & Foundation \$ 5000,000 - Framing, roofing, windows & door 8000 00 1000.00 Electrica - Interior insulation, sheetvork, 2000.00 trim - Flooring 000.00 17,000,00 Total Est. R-19 2×6 P.T. sill Ð fr 4 (21" 24 12