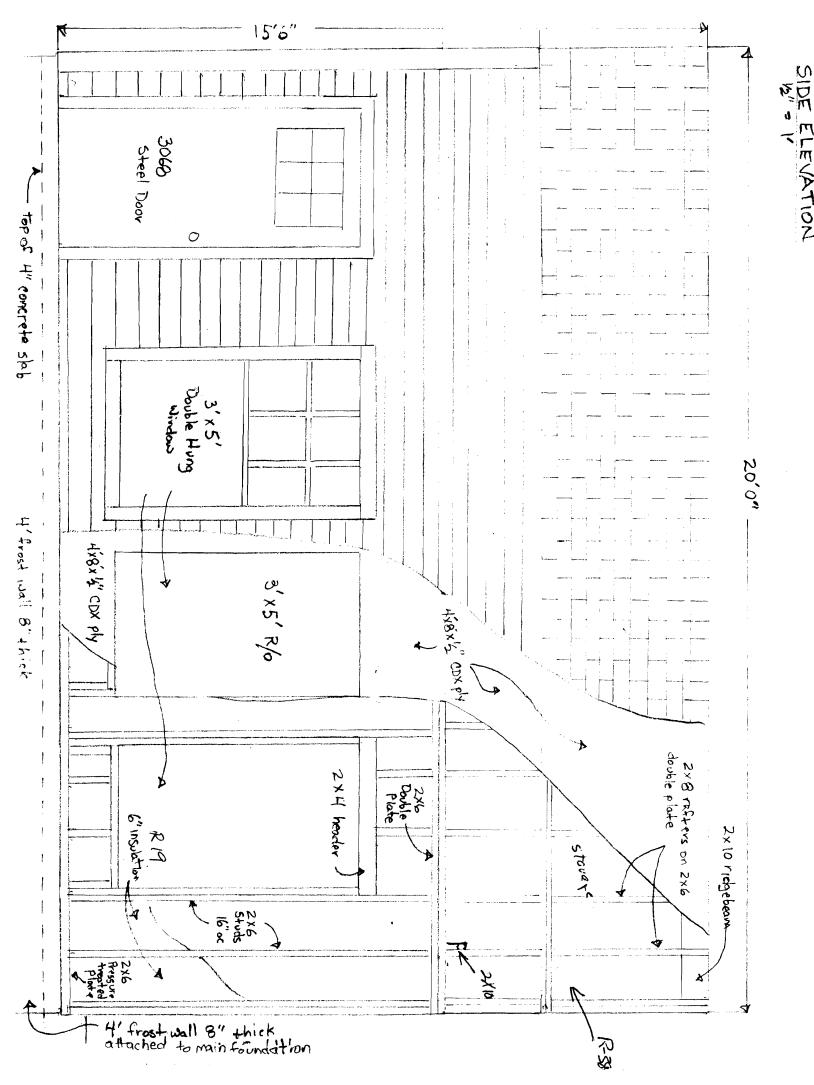

Ray Clayton 5-23-07 58 Deering Run Dr. Portland, Me 04103 Ph + 797-7902 Project Estimates - Excavation & Foundation \$ 5000,000 - Framing, roofing, windows & door 8000 00 1000.00 Electrica - Interior insulation, sheetvork, 2000.00 trim - Flooring 000.00 17,000,00 Total Est. R-19 2×6 P.T. sill Ð fr 4 (21" 24 12