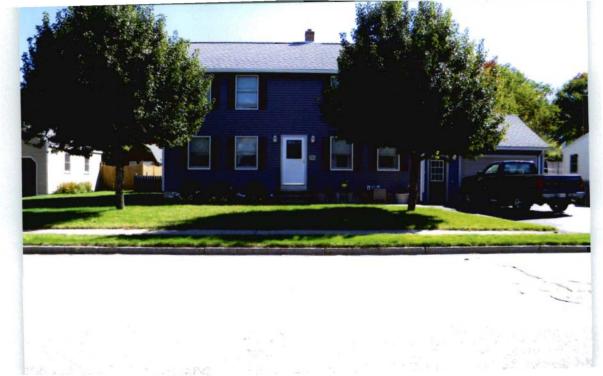

I propose to build an in-law apartment, which will be attached to the rear of my house. In particular, the accessory unit shall be 30% of the gross floor area of my house (2,128 square feet in existing home and 638.4 square feet in proposed unit). My current house, built in 1990, sits upon a 15,602 square foot lot. I will not attach to the proposed unit any open, outside stairways or fire escapes above the ground floor. The one-level addition in back of my home is designed to be compatible with the architectural style of my current home (including facade materials, building form, roof pitch, and exterior doors), preserving the single-family appearance of the building.

Zoning Board of Appeals September 19, 2010 Page 2 of 2

- Copy of tax map with the property highlighted (shown as 343 Palmer Avenue according to the Portland Assessor's Office) and Portland Assessor's webpage regarding property;
- Photos (5) of property;
- Deed to property; and
- \$100.00 check for application fee.