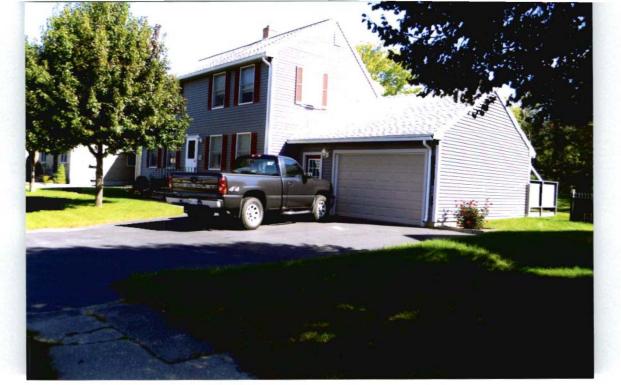

I propose to build an in-law apartment, which will be attached to the rear of my house. In particular, the accessory unit shall be 30% of the gross floor area of my house (2,128 square feet in existing home and 638.4 square feet in proposed unit). My current house, built in 1990, sits upon a 15,602 square foot lot. I will not attach to the proposed unit any open, outside stairways or fire escapes above the ground floor. The one-level addition in back of my home is designed to be compatible with the architectural style of my current home (including facade materials, building form, roof pitch, and exterior doors), preserving the single-family appearance of the building.

Zoning Board of Appeals September 19, 2010 Page 2 of 2

- Copy of tax map with the property highlighted (shown as 343 Palmer Avenue according to the Portland Assessor's Office) and Portland Assessor's webpage regarding property;
- Photos (5) of property;
- Deed to property; and
- \$100.00 check for application fee.