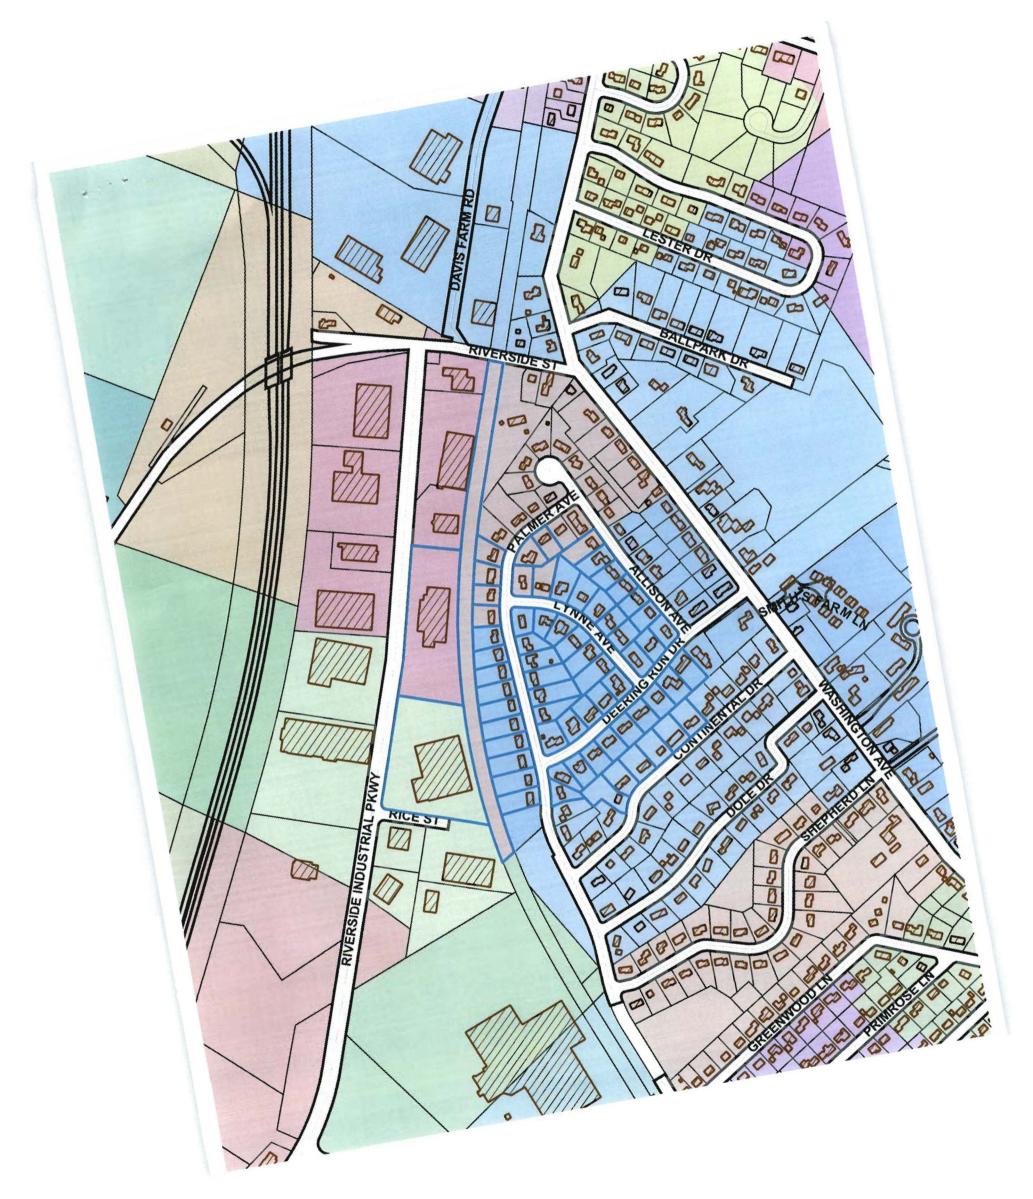

345 Palmer Avenue

#### C. Practical Difficulty Appeal:

343-349 Palmer Avenue, Mary Heselton, owner, Tax Map 353, Block C, Lot 008, R-2 Residential Zone: The appellant is pursuing a conditional use appeal to add an accessory dwelling unit to her single family dwelling. Section 14-78(a)(2)(g) requires that parking for the accessory dwelling unit shall meet the parking requirements. Section 14-332(a)(2) requires that one additional parking space is required for the additional unit. Section 14-336(a) states that the required off street parking cannot be located in the front yard setback. The appellant is requesting a variance for the front yard setback from a required twenty-five feet [section 14-80(d)(1)] to thirteen feet for the required off street parking. Representing the appeal is the owner's ex-husband, Dale Heselton. The appeal was withdrawn because section 14-332(a)(2) no longer requires an additional parking space if the parking spaces that exist exceed one space for each dwelling unit.

#### D. Conditional Use Appeal:

343-349 Palmer Avenue, Mary Heselton, owner, Tax Map 353, Block C, Lot 008, R-2 Residential Zone: The appellant is seeking a Conditional Use Appeal under section 14-78(a)(2) to add an accessory dwelling unit to her single family dwelling. Representing the appeal is the owner's ex-husband, Dale Heselton. The Board voted 4-0 to grant the conditional use appeal to add an accessory dwelling unit.