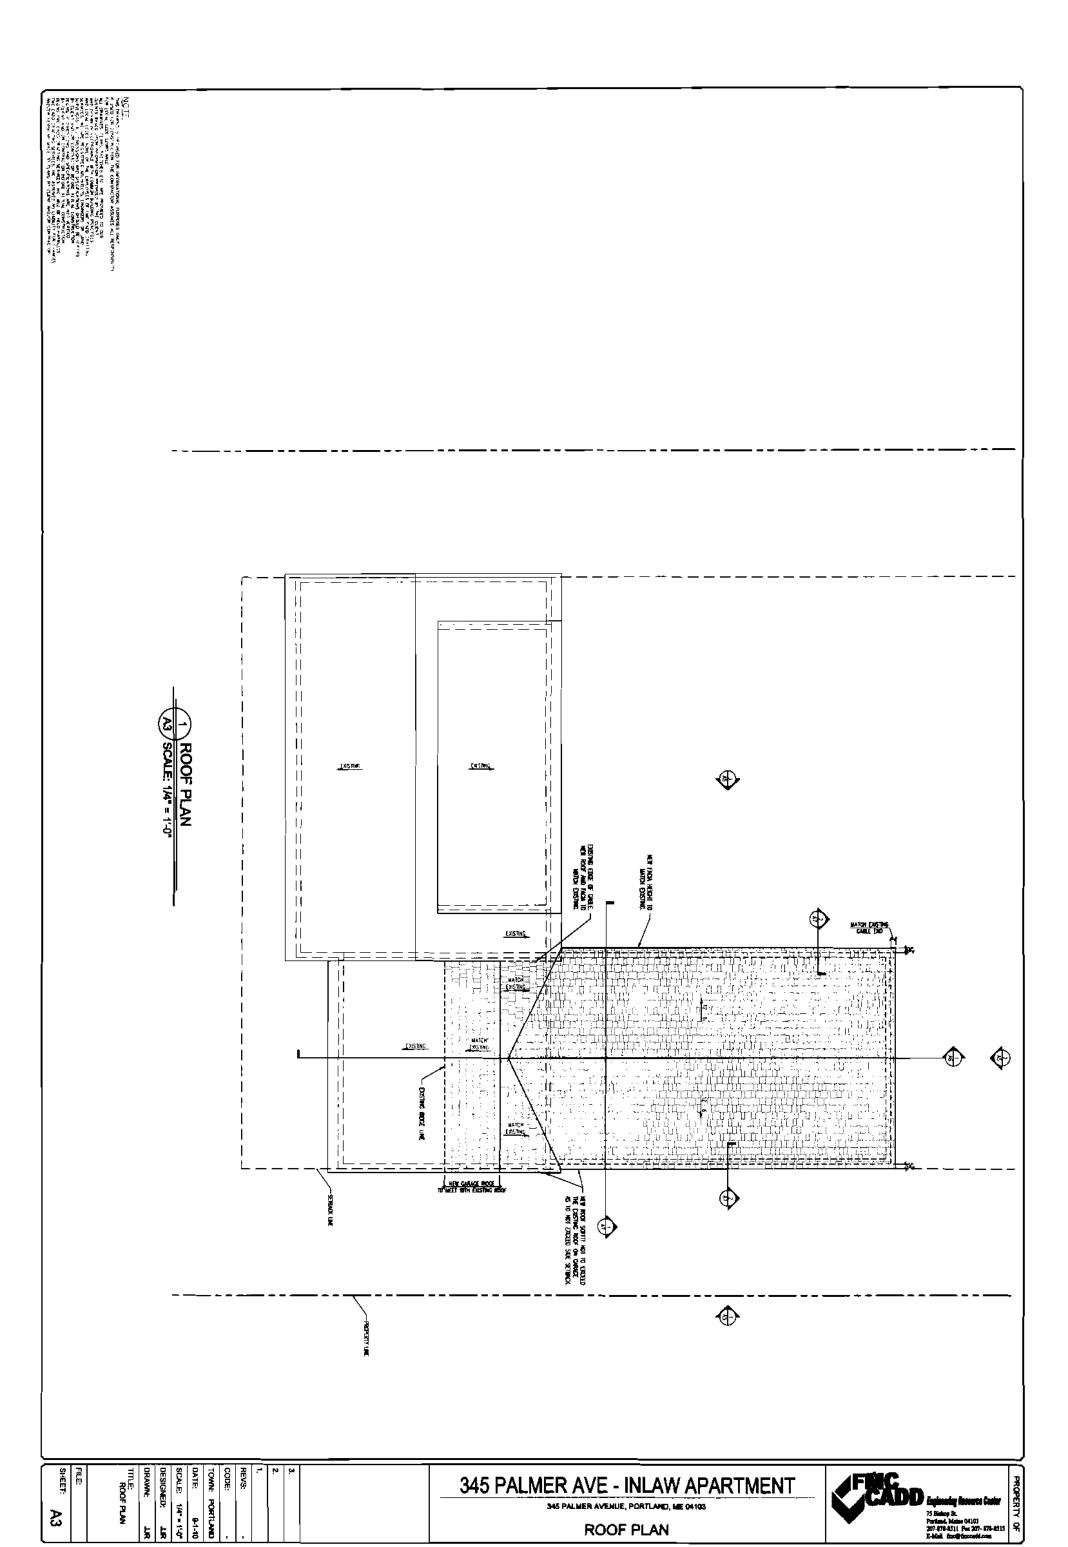

## Findings of Fact and Conclusions of Law:

Applicant is proposing to add an accessory dwelling unit to her single family residence. The gross floor area of the principal building is 2,128 sq. ft. The proposed accessory unit would be 638.4 sq. ft., which is equal to 30% of the gross floor area of the principle building. The lot area is 15,602 sq. ft.

1. The accessory unit shall be no more than thirty (30) percent of the gross floor area of principal building and shall have a minimum floor area four hundred (400) square feet; gross floor area shall exclude any floor area that has less than two-thirds of its floor-to ceiling height above the average adjoining ground level; gross floor area may include attic space if such space shall be included as habitable space within either dwelling unit.