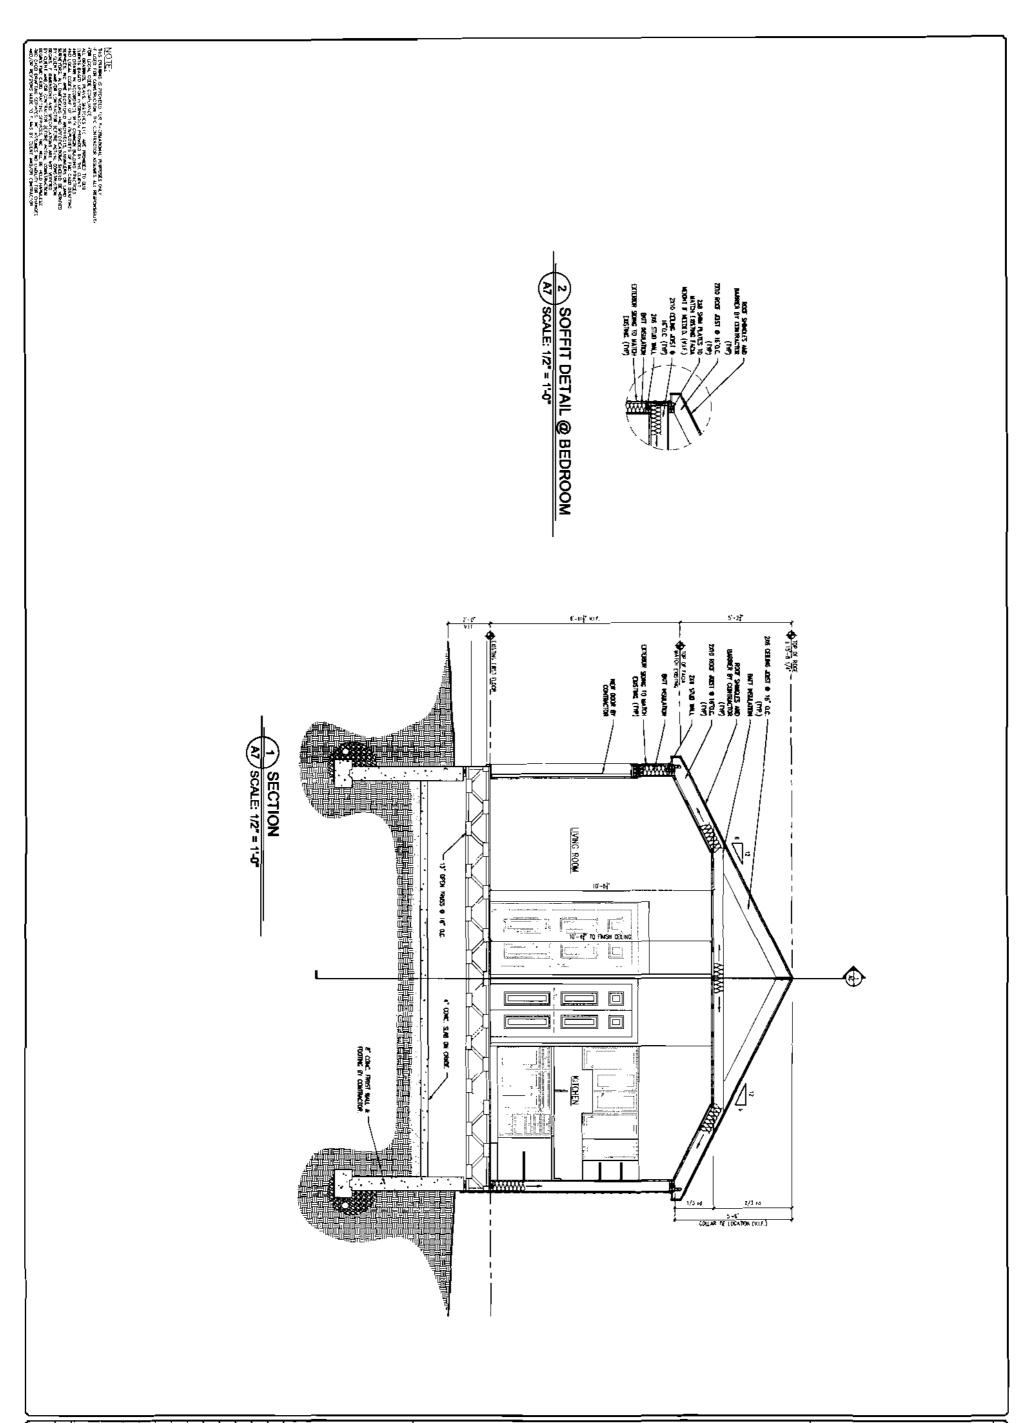

## Findings of Fact and Conclusions of Law:

Applicant is proposing to add an accessory dwelling unit to her single family residence. The gross floor area of the principal building is 2,128 sq. ft. The proposed accessory unit would be 638.4 sq. ft., which is equal to 30% of the gross floor area of the principle building. The lot area is 15,602 sq. ft.

1. The accessory unit shall be no more than thirty (30) percent of the gross floor area of principal building and shall have a minimum floor area four hundred (400) square feet; gross floor area shall exclude any floor area that has less than two-thirds of its floor-to ceiling height above the average adjoining ground level; gross floor area may include attic space if such space shall be included as habitable space within either dwelling unit.

| autic space it such space shall be included as nabitable space within either owelling unit.                                                                                                                                            |
|----------------------------------------------------------------------------------------------------------------------------------------------------------------------------------------------------------------------------------------|
| Satisfied Not Satisfied                                                                                                                                                                                                                |
| Reason: Oxisting Dwelling is 2,128 sq. ft. Proposed accessory unit is 638.3 sq. ft. Per clans                                                                                                                                          |
| 2. Lot area shall be eight thousand (8,000) square feet for single-family dwellings in existence as of May 1, 1984, and lot area shall be ten thousand (10,000) square feet for single-family dwellings constructed after May 1, 1984. |
| Satisfied Not Satisfied                                                                                                                                                                                                                |
| Reason:                                                                                                                                                                                                                                |
| Lot area is 15,602 Sq. ft. per<br>Plans                                                                                                                                                                                                |
| 3. There shall be no open outside stairways or fire escapes above the ground floor.                                                                                                                                                    |
| Satisfied Not Satisfied                                                                                                                                                                                                                |
| Guyle story additon, Per plans                                                                                                                                                                                                         |

| 4. Any building additions or exterior alterations such as facade materials,<br>building form, or roof pitch shall be designed to be compatible with the architectural style<br>and to maintain the single-family appearance of the dwelling. |
|----------------------------------------------------------------------------------------------------------------------------------------------------------------------------------------------------------------------------------------------|
| Satisfied Not Satisfied                                                                                                                                                                                                                      |
| Reason:                                                                                                                                                                                                                                      |
| Rose fikles + Buildy naturals to                                                                                                                                                                                                             |
| post fibles + Buildy naturals to<br>match existing, per plans                                                                                                                                                                                |
| <ol> <li>The scale and surface area of parking, driveways and paved areas shall be<br/>arranged and landscaped to properly screen vehicles from adjacent properties and streets.</li> </ol>                                                  |
| Satisfied Not Satisfied                                                                                                                                                                                                                      |
| Reason: No charge to parting directly                                                                                                                                                                                                        |
| <ol> <li>Either the accessory unit or principal unit shall be occupied by the lot owner,<br/>except for bona fide temporary absences.</li> </ol>                                                                                             |
| Satisfied Not Satisfied                                                                                                                                                                                                                      |
| Reason: toslung that both units to be                                                                                                                                                                                                        |
| Reason: tosting that both units to be<br>occupied by owners                                                                                                                                                                                  |
| 7. Parking shall be provided as required by division 20 of this article: 1 off-street parking space per new unit (14-332(a)(2)).                                                                                                             |
| Satisfied Not Satisfied                                                                                                                                                                                                                      |
| reason: testing that property will have more than recessor prof.                                                                                                                                                                             |
| more than hacceson proj.                                                                                                                                                                                                                     |