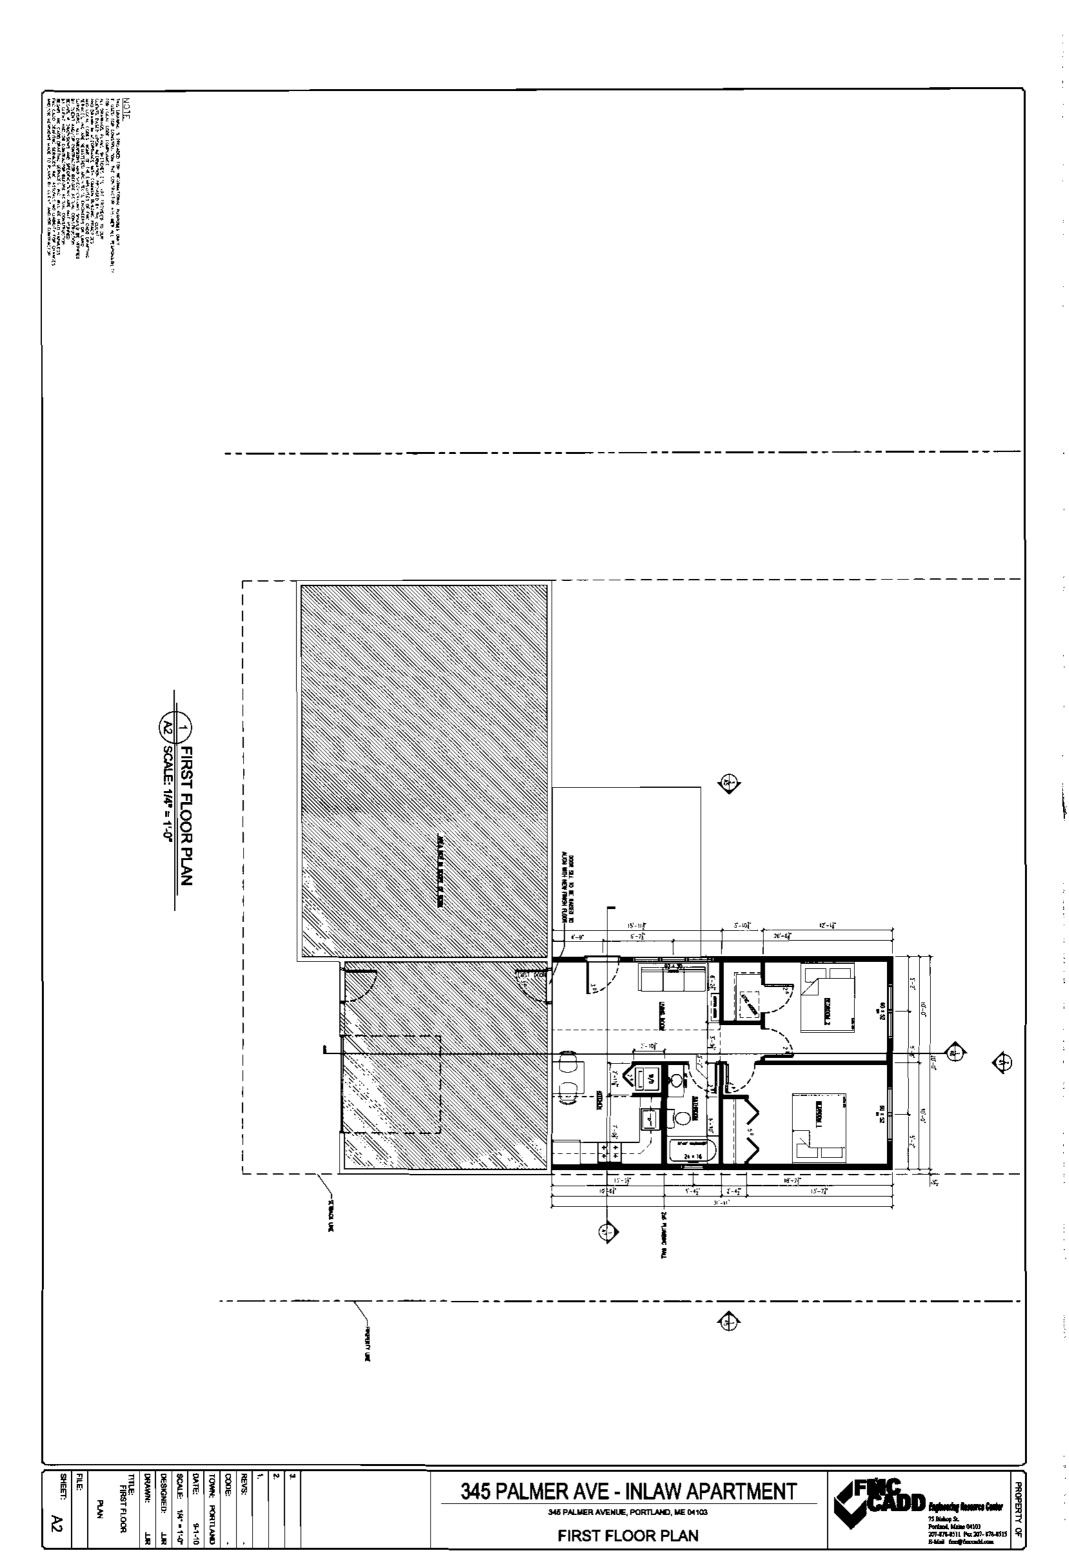

## Findings of Fact and Conclusions of Law:

Applicant is proposing to add an accessory dwelling unit to her single family residence. The gross floor area of the principal building is 2,128 sq. ft. The proposed accessory unit would be 638.4 sq. ft., which is equal to 30% of the gross floor area of the principle building. The lot area is 15,602 sq. ft.

1. The accessory unit shall be no more than thirty (30) percent of the gross floor area of principal building and shall have a minimum floor area four hundred (400) square feet; gross floor area shall exclude any floor area that has less than two-thirds of its floor-to ceiling height above the average adjoining ground level; gross floor area may include attic space if such space shall be included as habitable space within either dwelling unit.