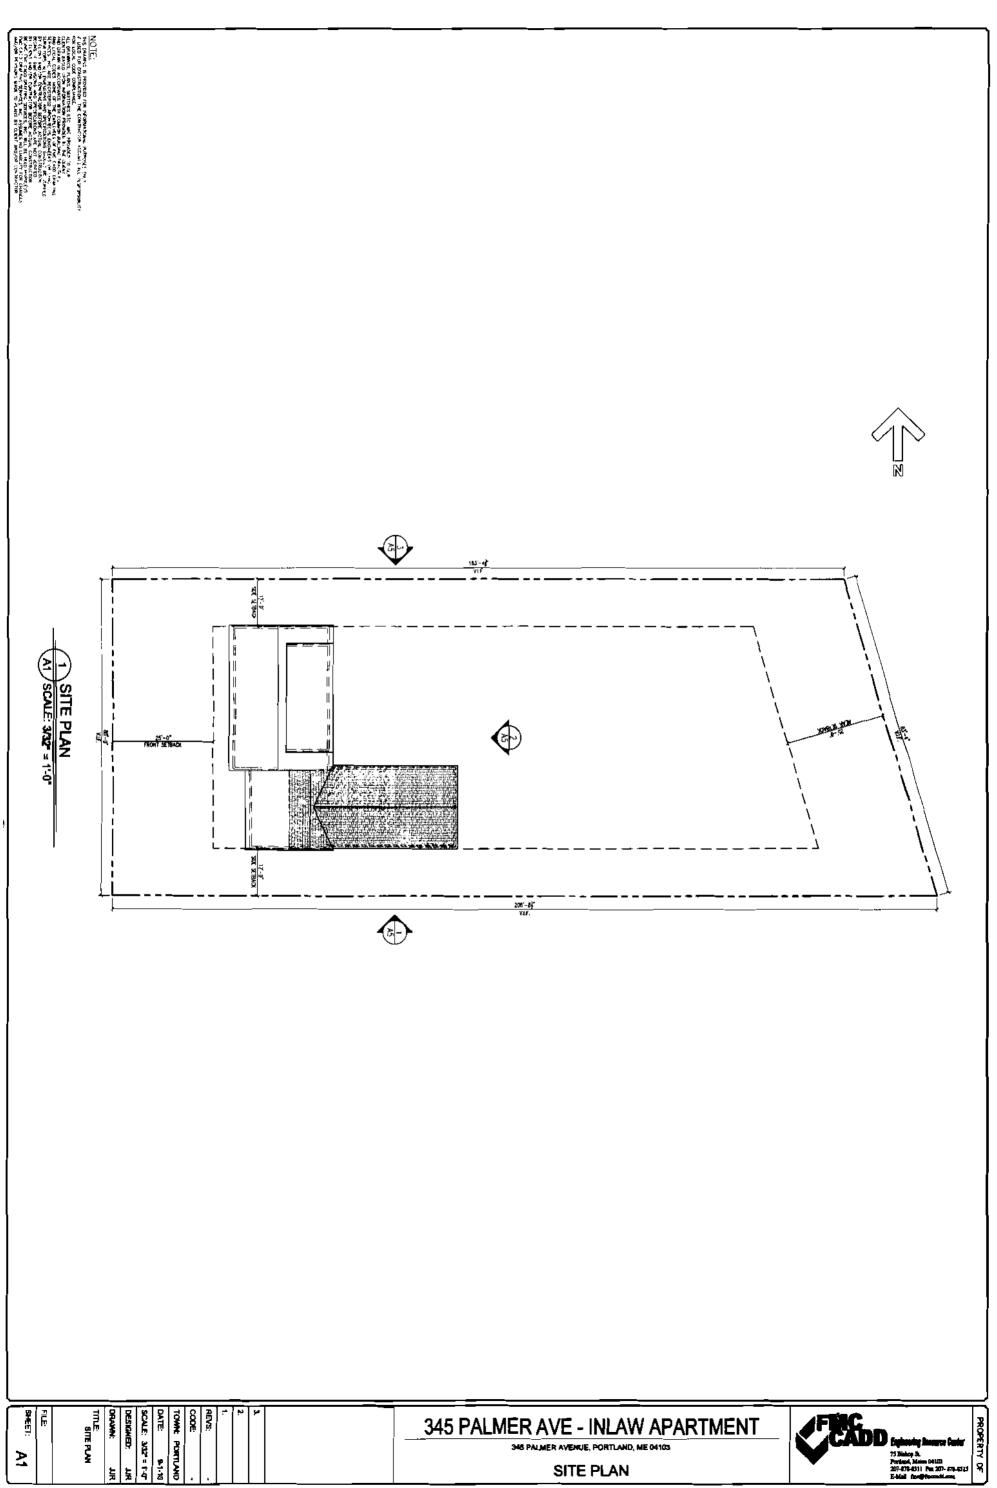

## Findings of Fact and Conclusions of Law:

Applicant is proposing to add an accessory dwelling unit to her single family residence. The gross floor area of the principal building is 2,128 sq. ft. The proposed accessory unit would be 638.4 sq. ft., which is equal to 30% of the gross floor area of the principle building. The lot area is 15,602 sq. ft.

1. The accessory unit shall be no more than thirty (30) percent of the gross floor area of principal building and shall have a minimum floor area four hundred (400) square feet; gross floor area shall exclude any floor area that has less than two-thirds of its floor-to ceiling height above the average adjoining ground level; gross floor area may include attic space if such space shall be included as habitable space within either dwelling unit.

| autic space it such space shall be included as nabitable space within either owelling unit.                                                                                                                                            |
|----------------------------------------------------------------------------------------------------------------------------------------------------------------------------------------------------------------------------------------|
| Satisfied Not Satisfied                                                                                                                                                                                                                |
| Reason: Oxisting Dwelling is 2,128 sq. ft. Proposed accessory unit is 638.3 sq. ft. Per clans                                                                                                                                          |
| 2. Lot area shall be eight thousand (8,000) square feet for single-family dwellings in existence as of May 1, 1984, and lot area shall be ten thousand (10,000) square feet for single-family dwellings constructed after May 1, 1984. |
| Satisfied Not Satisfied                                                                                                                                                                                                                |
| Reason:                                                                                                                                                                                                                                |
| Lot area is 15,602 Sq. ft. per<br>Plans                                                                                                                                                                                                |
| 3. There shall be no open outside stairways or fire escapes above the ground floor.                                                                                                                                                    |
| Satisfied Not Satisfied                                                                                                                                                                                                                |
| Guyle story additon, Per plans                                                                                                                                                                                                         |