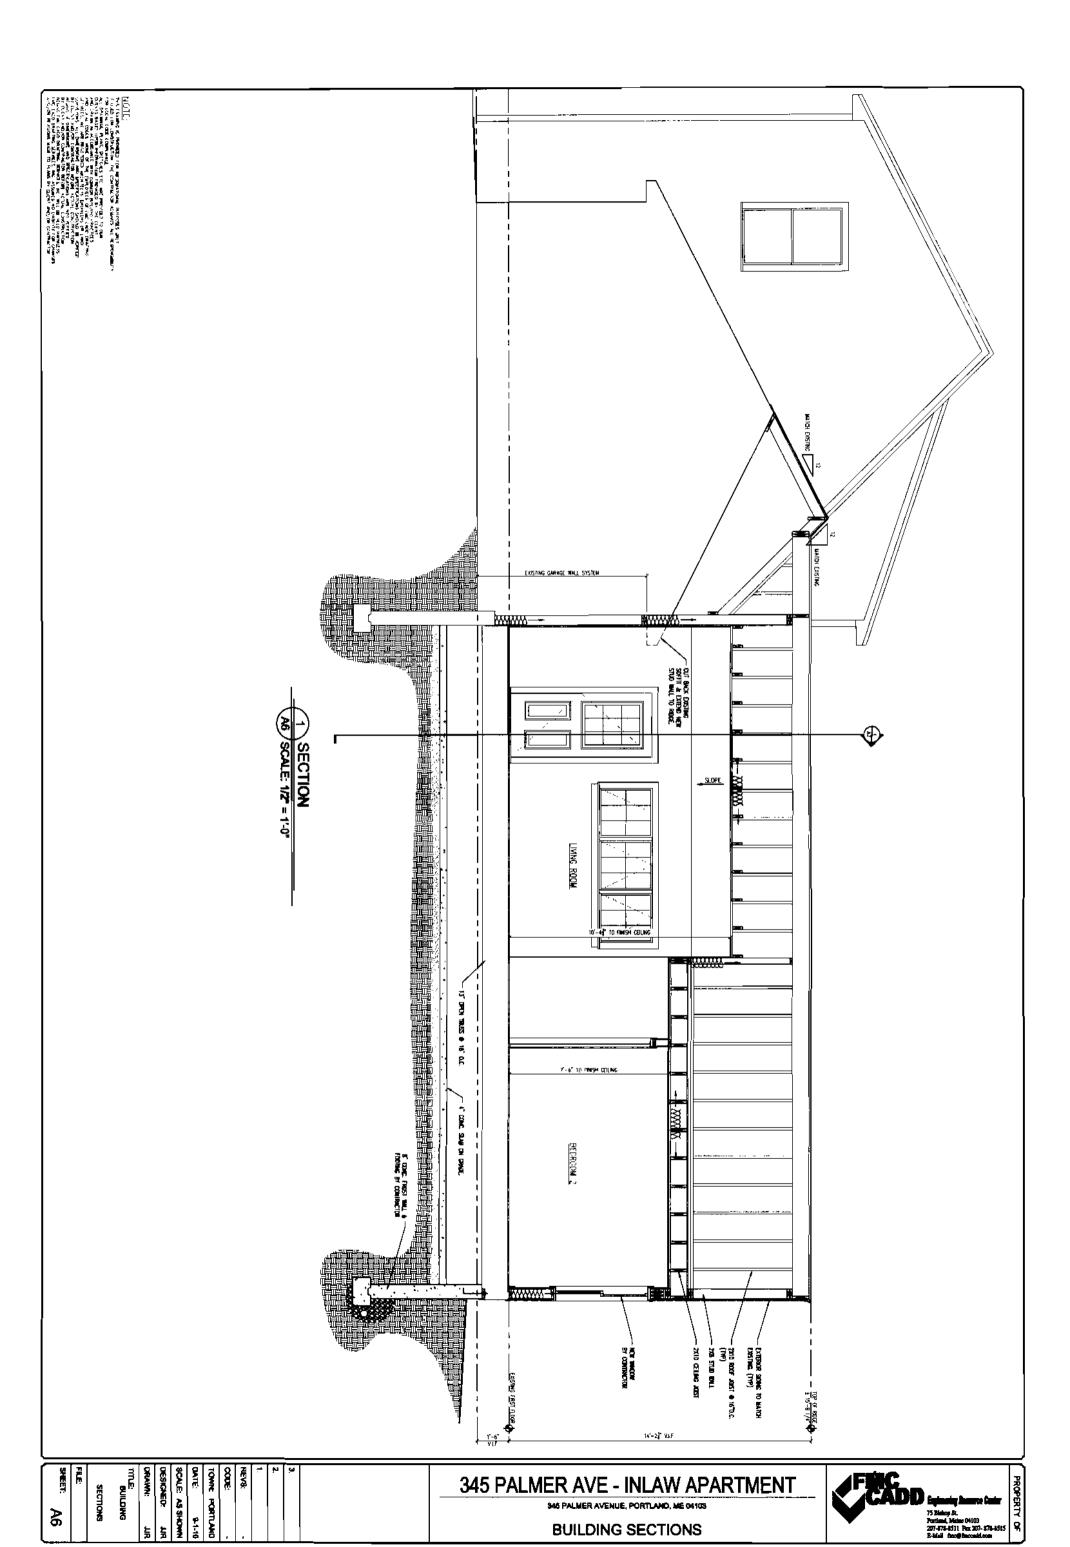

## Findings of Fact and Conclusions of Law:

Applicant is proposing to add an accessory dwelling unit to her single family residence. The gross floor area of the principal building is 2,128 sq. ft. The proposed accessory unit would be 638.4 sq. ft., which is equal to 30% of the gross floor area of the principle building. The lot area is 15,602 sq. ft.