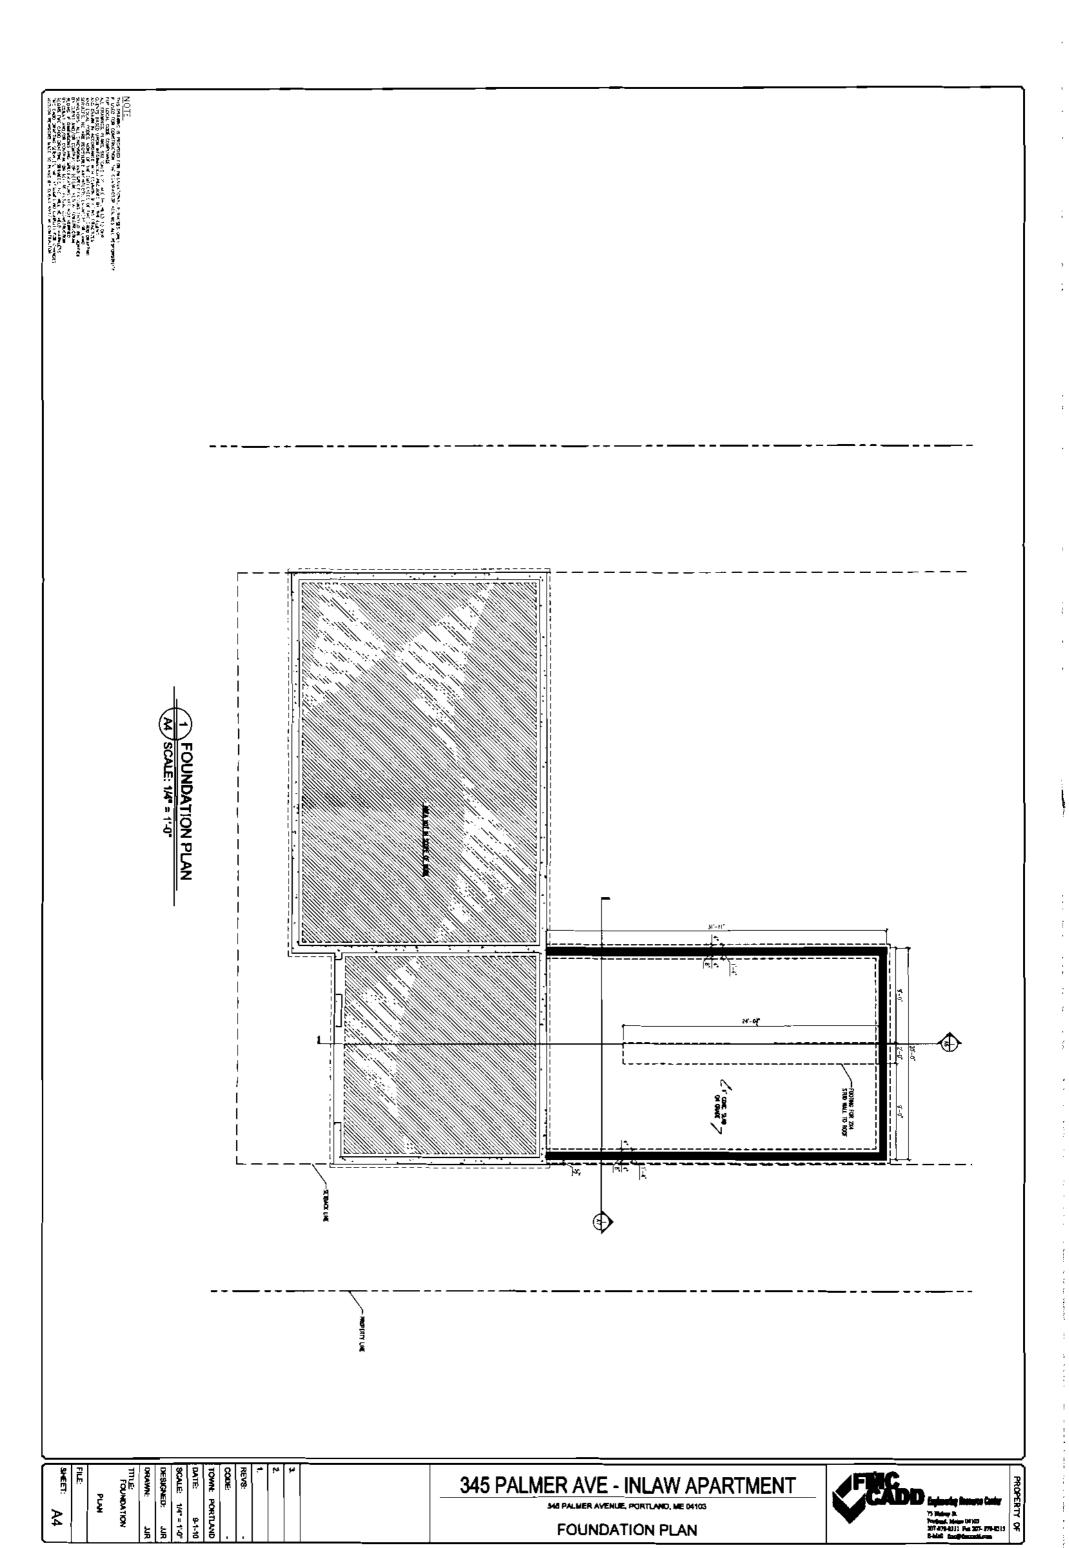

## Findings of Fact and Conclusions of Law:

Applicant is proposing to add an accessory dwelling unit to her single family residence. The gross floor area of the principal building is 2,128 sq. ft. The proposed accessory unit would be 638.4 sq. ft., which is equal to 30% of the gross floor area of the principle building. The lot area is 15,602 sq. ft.

1. The accessory unit shall be no more than thirty (30) percent of the gross floor area of principal building and shall have a minimum floor area four hundred (400) square feet; gross floor area shall exclude any floor area that has less than two-thirds of its floor-to ceiling height above the average adjoining ground level; gross floor area may include attic space if such space shall be included as habitable space within either dwelling unit.