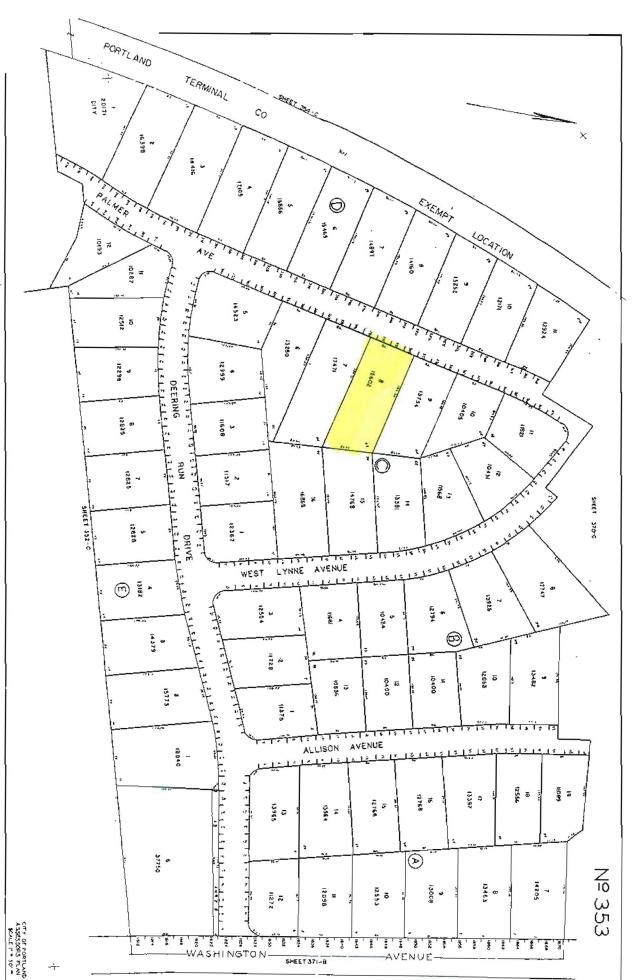

RE:

345 Palmer Avenue

CBL:

353 C008

ZONE:

R-2

Dear Mr. Heselton,

At the October 7, 2010 meeting, the Zoning Board of Appeals voted 4-0 to grant the conditional use appeal to add an accessory dwelling unit to your single family home. I have enclosed a copy of the Board's decision.

345 Palmer Avenue

#### C. Practical Difficulty Appeal:

343-349 Palmer Avenue, Mary Heselton, owner, Tax Map 353, Block C, Lot 008, R-2 Residential Zone: The appellant is pursuing a conditional use appeal to add an accessory dwelling unit to her single family dwelling. Section 14-78(a)(2)(g) requires that parking for the accessory dwelling unit shall meet the parking requirements. Section 14-332(a)(2) requires that one additional parking space is required for the additional unit. Section 14-336(a) states that the required off street parking cannot be located in the front yard setback. The appellant is requesting a variance for the front yard setback from a required twenty-five feet [section 14-80(d)(1)] to thirteen feet for the required off street parking. Representing the appeal is the owner's ex-husband, Dale Heselton. The appeal was withdrawn because section 14-332(a)(2) no longer requires an additional parking space if the parking spaces that exist exceed one space for each dwelling unit.

#### D. Conditional Use Appeal:

343-349 Palmer Avenue, Mary Heselton, owner, Tax Map 353, Block C, Lot 008, R-2 Residential Zone: The appellant is seeking a Conditional Use Appeal under section 14-78(a)(2) to add an accessory dwelling unit to her single family dwelling. Representing the appeal is the owner's ex-husband, Dale Heselton. The Board voted 4-0 to grant the conditional use appeal to add an accessory dwelling unit.