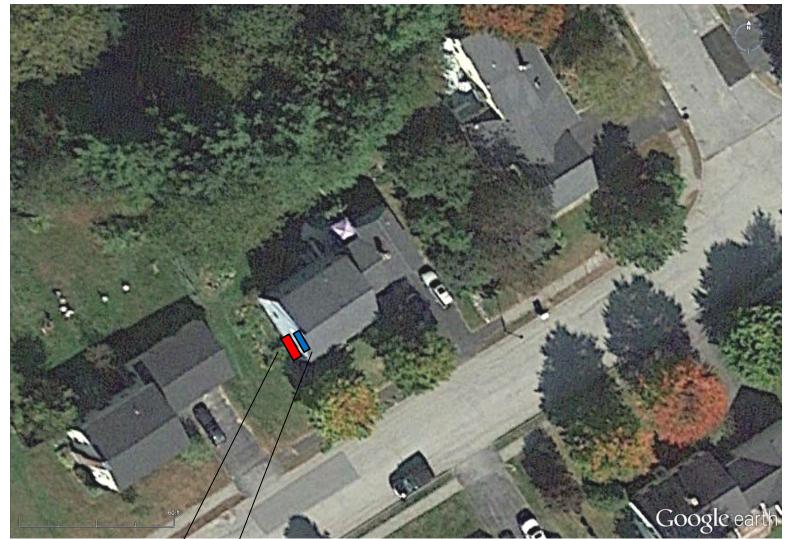

## <u>15,000 BTU/hr Fujitsu AOU15RLFF Outdoor Unit</u> Installed on wall-mounted bracket fastened to the concrete foundation, on western gable end of home below roadside window. Weight of unit is 86 lbs.

15,000 BTU/hr Fujitsu AGU15RLFF Indoor Unit Mounted to wall framing at the floor in the main living room, on the same wall as the outdoor unit. Weight of unit is 31 lbs. Notes:

Home is built of traditional wood framing and is sufficient to support the additional load of the equipment being installed.