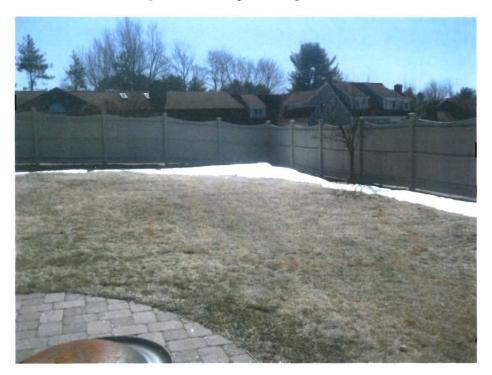

#### **Details of Barrier Protection**

Existing fence that runs along Deering Run and along the property line abutting Map 353/Lot B2 is 68" high at the lowest point (photo below). The current clearance between grade and existing fence ranges from <1" to 6". This will be modified to be 2" or less.

Existing fence along Alison Avenue from the existing garage to Deering Run property line (photo below) will be modified to meet 48" requirements and include a self-locking gate (latch and hinge specifications attached) that opens to the street <u>or</u> replaced with 48" fence identified on attached.