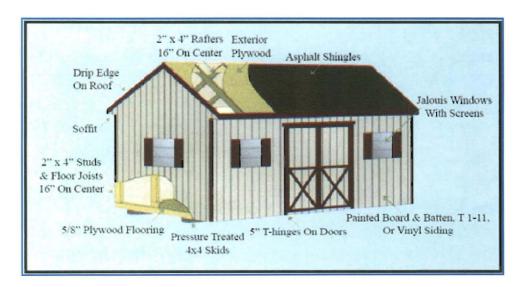

\*These buildings are strong enough to accommodate the heavier lawn and garden tractors. They will withstand severe wind and snow. The pressure treated skids will not rot and facilitate moving the shed if necessary. \*