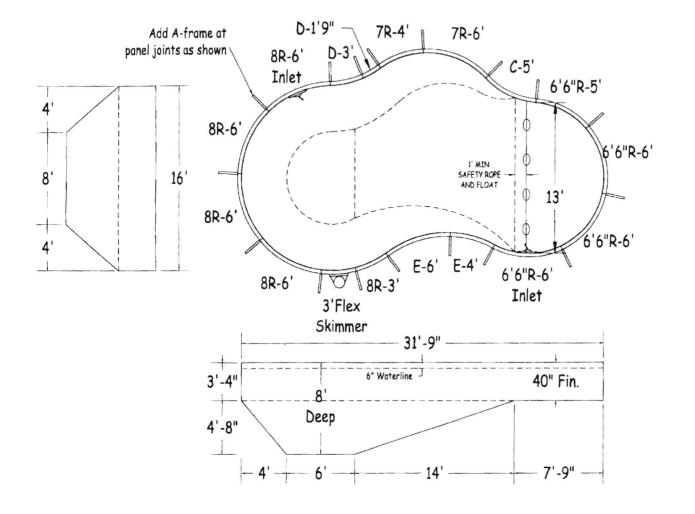

#### 2008 Part number Description Qty 02-CP06A-08 8R-6' 02-CI06A-08 8R-6' Inlet 02-CP03A-08 8R-3' 02-CP06A-07 7R-6' 02-CP04A-07 7R-4' 02-CP06A-06M 6'6"R-6" 02-Cl06A-06M 6'6"R-6' Inlet 02-CP05A-06M 6'6"R-5' 02-CP04A-06M 6'6"R-4" 02-RP05A-07 C-5 02-RP03A-08 D-3' 02-RP01T-08 D-1'9" 02-RP06A-09 E-6' 02-RP04A-09 E-4' 02-CK03A-00 3' Flex Skimmer 6' Curve Step 8' Kafko Curve Step A-Frame Multiplier A-Frame 17 15-0632-9 Optional Deck Supports 22

|           | A              | B          | C           | D           |
|-----------|----------------|------------|-------------|-------------|
| 1         | 13'-5"         | 11'-3 3/4" | 25'-0 3/4"  | 26'-1"      |
| 2         | 27'-5 1/2"     | 26'-5 3/4" | 10'-3 3/4"  | 12'-7"      |
| 3         | 17'-9 1/4"     | 20'-1 1/2" | 19'-4 3/4"  | 16'-11 1/4" |
| 4         | 26'-7"         | 34'-0 3/4" | 22'-1"      | 5'-11 1/4"  |
| 5         | 30'-5"         | 18'-11"    | 14'-10 1/4" | 28'-1"      |
| 6         | 9'-3"          | 25'-2 1/4" | 34'-0 1/4"  | 24'-8 1/4"  |
| 7         | 12'-4"         | 21'-4 1/4" | 26'-2"      | 19'-6 1/4"  |
| 8         | 8'-3 1/2"      | 17'-9 3/4" | 28'-9 1/2"  | 24'-1 1/4"  |
| 9         | 21'-5"         | 12'-9 3/4" | 19'-1"      | 25'-8"      |
| 10        | 27'-8 1/2"     | 22'-4"     | 9'-9 1/2"   | 19'-1"      |
| 11        | 26'-2 1/4"     | 29'-7 1/4" | 15'-7 3/4"  | 7'-3 3/4"   |
| 12        | 21'-6"         | 27'-1"     | 19'-7"      | 10'-7"      |
| H1        | 21'-0 1/2"     | 10'        | 21'-9"      | 28'-6 3/4"  |
| H2        | 10'-3 1/2"     | 19'-2"     | 27'-2 1/2"  | 21'-10 1/2" |
| <b>S1</b> | <b>∕29'-6"</b> | 24'-0 3/4" | 7'-11"      | 18'-10"     |
| S2        | 24'-3 3/4"     | 28'-3"     | 16'-9 1/2"  | 8'-8"       |
| A         |                | 18'-9 1/4" | 36'-10 3/4" | 31'-9"      |
| TF.       | 01 /Jan /20    | 08         | SHÈET: 3    | OF 2        |

Tahiti 16' x 32' Left

DWG #: KAMLS42-1632-8'H\_08L | DATE: 01/Jan/2008

• The **Door Alarm** will sound immediately when a child opens the door, and will continue to sound if the door is left open. If a child goes through the door and closes it, the alarm will sound for five minutes and then automatically reset.