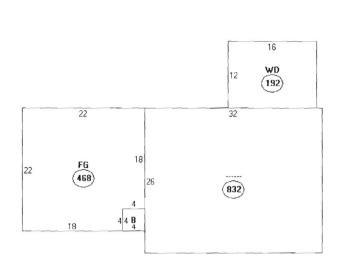

#### **Building Information:**

| Card 1 of            | 1        |
|----------------------|----------|
| Year Built           | 1993     |
| Style/Structure Type | COLONIAL |
| # Stories            | 2        |
| Bedrooms             | 3        |
| Full Baths           | 2        |
| Half Baths           | 2        |
| Total Rooms          | 9        |
| Attic                | NONE     |
| Basement             | FULL     |
|                      |          |

Square Feet 1664 View Sketch View Map View Picture