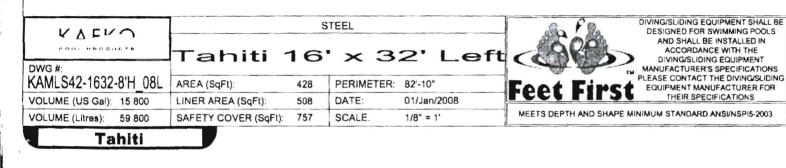

#### 2008 Part number Description Qty 02-CP06A-08 8R-6' 02-CI06A-08 8R-6' Inlet 02-CP03A-08 8R-3' 02-CP06A-07 7R-6' 02-CP04A-07 7R-4' 02-CP06A-06M 6'6"R-6" 02-Cl06A-06M 6'6"R-6' Inlet 02-CP05A-06M 6'6"R-5' 02-CP04A-06M 6'6"R-4" 02-RP05A-07 C-5 02-RP03A-08 D-3' 02-RP01T-08 D-1'9" 02-RP06A-09 E-6' 02-RP04A-09 E-4' 02-CK03A-00 3' Flex Skimmer 6' Curve Step 8' Kafko Curve Step A-Frame Multiplier A-Frame 17 15-0632-9 Optional Deck Supports 22

|           | A              | B          | C           | D           |
|-----------|----------------|------------|-------------|-------------|
| 1         | 13'-5"         | 11'-3 3/4" | 25'-0 3/4"  | 26'-1"      |
| 2         | 27'-5 1/2"     | 26'-5 3/4" | 10'-3 3/4"  | 12'-7"      |
| 3         | 17'-9 1/4"     | 20'-1 1/2" | 19'-4 3/4"  | 16'-11 1/4" |
| 4         | 26'-7"         | 34'-0 3/4" | 22'-1"      | 5'-11 1/4"  |
| 5         | 30'-5"         | 18'-11"    | 14'-10 1/4" | 28'-1"      |
| 6         | 9'-3"          | 25'-2 1/4" | 34'-0 1/4"  | 24'-8 1/4"  |
| 7         | 12'-4"         | 21'-4 1/4" | 26'-2"      | 19'-6 1/4"  |
| 8         | 8'-3 1/2"      | 17'-9 3/4" | 28'-9 1/2"  | 24'-1 1/4"  |
| 9         | 21'-5"         | 12'-9 3/4" | 19'-1"      | 25'-8"      |
| 10        | 27'-8 1/2"     | 22'-4"     | 9'-9 1/2"   | 19'-1"      |
| 11        | 26'-2 1/4"     | 29'-7 1/4" | 15'-7 3/4"  | 7'-3 3/4"   |
| 12        | 21'-6"         | 27'-1"     | 19'-7"      | 10'-7"      |
| H1        | 21'-0 1/2"     | 10'        | 21'-9"      | 28'-6 3/4"  |
| H2        | 10'-3 1/2"     | 19'-2"     | 27'-2 1/2"  | 21'-10 1/2" |
| <b>S1</b> | <b>∕29'-6"</b> | 24'-0 3/4" | 7'-11"      | 18'-10"     |
| S2        | 24'-3 3/4"     | 28'-3"     | 16'-9 1/2"  | 8'-8"       |
| A         |                | 18'-9 1/4" | 36'-10 3/4" | 31'-9"      |
| TF.       | 01 /Jan /20    | 08         | SHÈET: 3    | OF 2        |

Tahiti 16' x 32' Left

DWG #: KAMLS42-1632-8'H\_08L | DATE: 01/Jan/2008

• The **Door Alarm** will sound immediately when a child opens the door, and will continue to sound if the door is left open. If a child goes through the door and closes it, the alarm will sound for five minutes and then automatically reset.