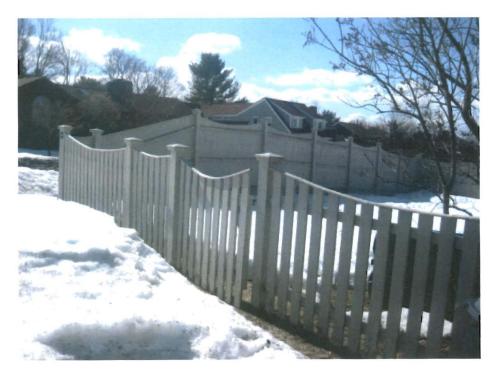

#### **Details of Barrier Protection**

Existing fence that runs along Deering Run and along the property line abutting Map 353/Lot B2 is 68" high at the lowest point (photo below). The current clearance between grade and existing fence ranges from <1" to 6". This will be modified to be 2" or less.

Existing fence along Alison Avenue from the existing garage to Deering Run property line (photo below) will be modified to meet 48" requirements and include a self-locking gate (latch and hinge specifications attached) that opens to the street <u>or</u> replaced with 48" fence identified on attached.