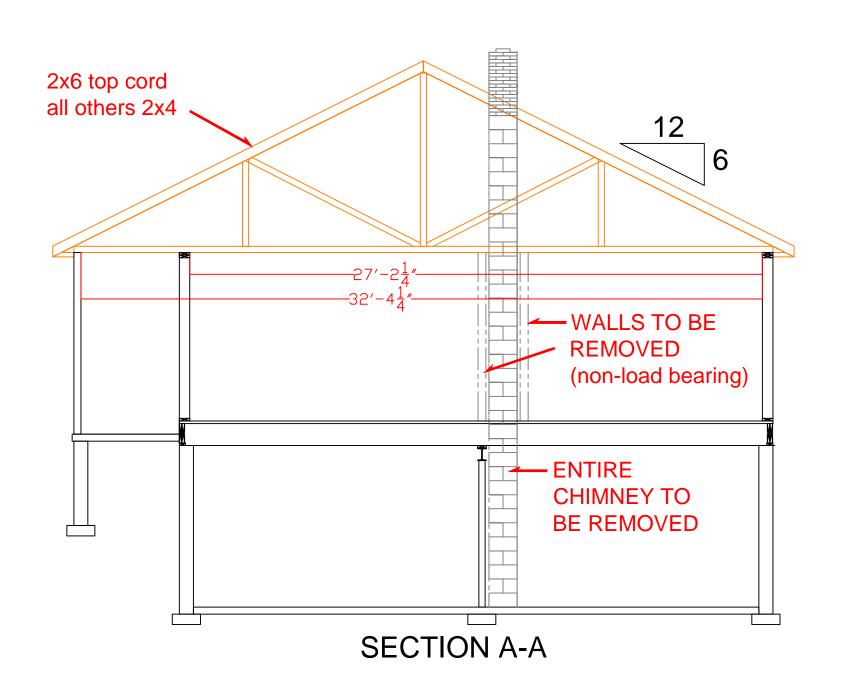

## 1842 Washington Ave

WALL & CHIMNEY REMOVAL, SECTION A-A

1/4" = 1'-0" (on "B" size)

D01-A