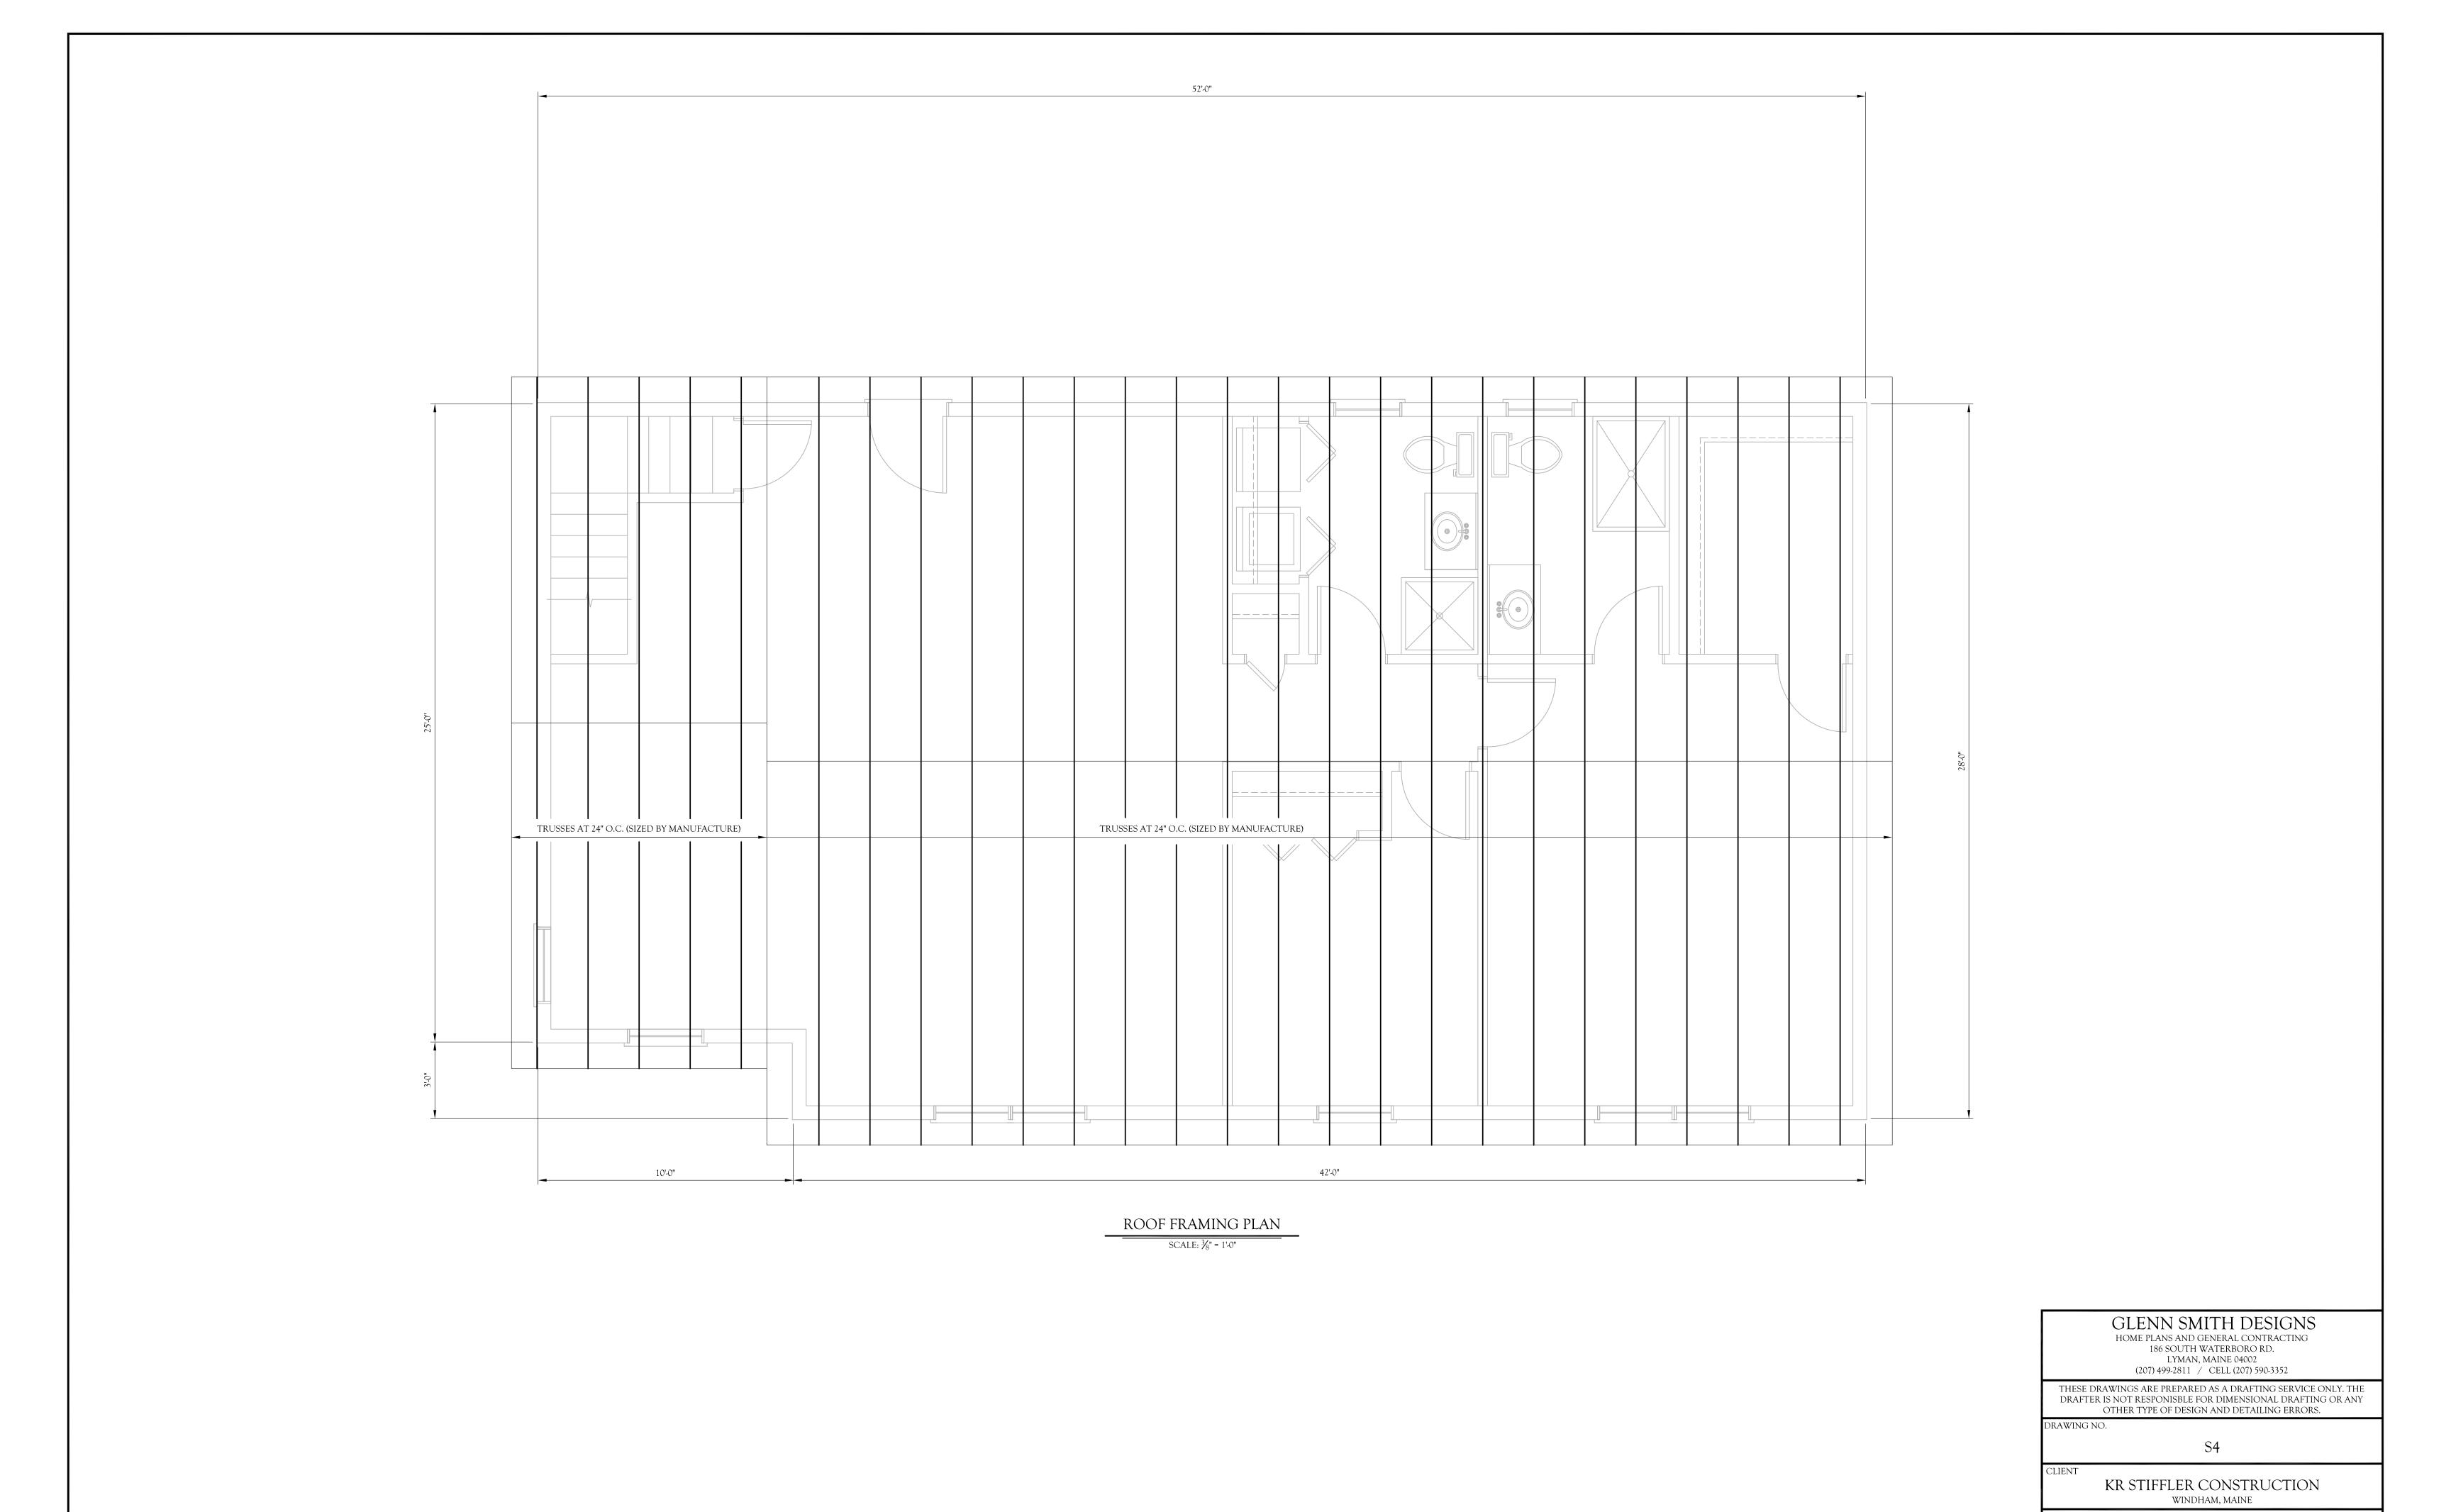

S3

DRAWING NO.

CLIENT KR STIFFLER CONSTRUCTION

WINDHAM, MAINE

32 TANDBERG TRAIL **BUILDING ADDITION** 2nd FLOOR FRAMING PLAN

32 TANDBERG TRAIL

**BUILDING ADDITION** 

ROOF FRAMING PLAN