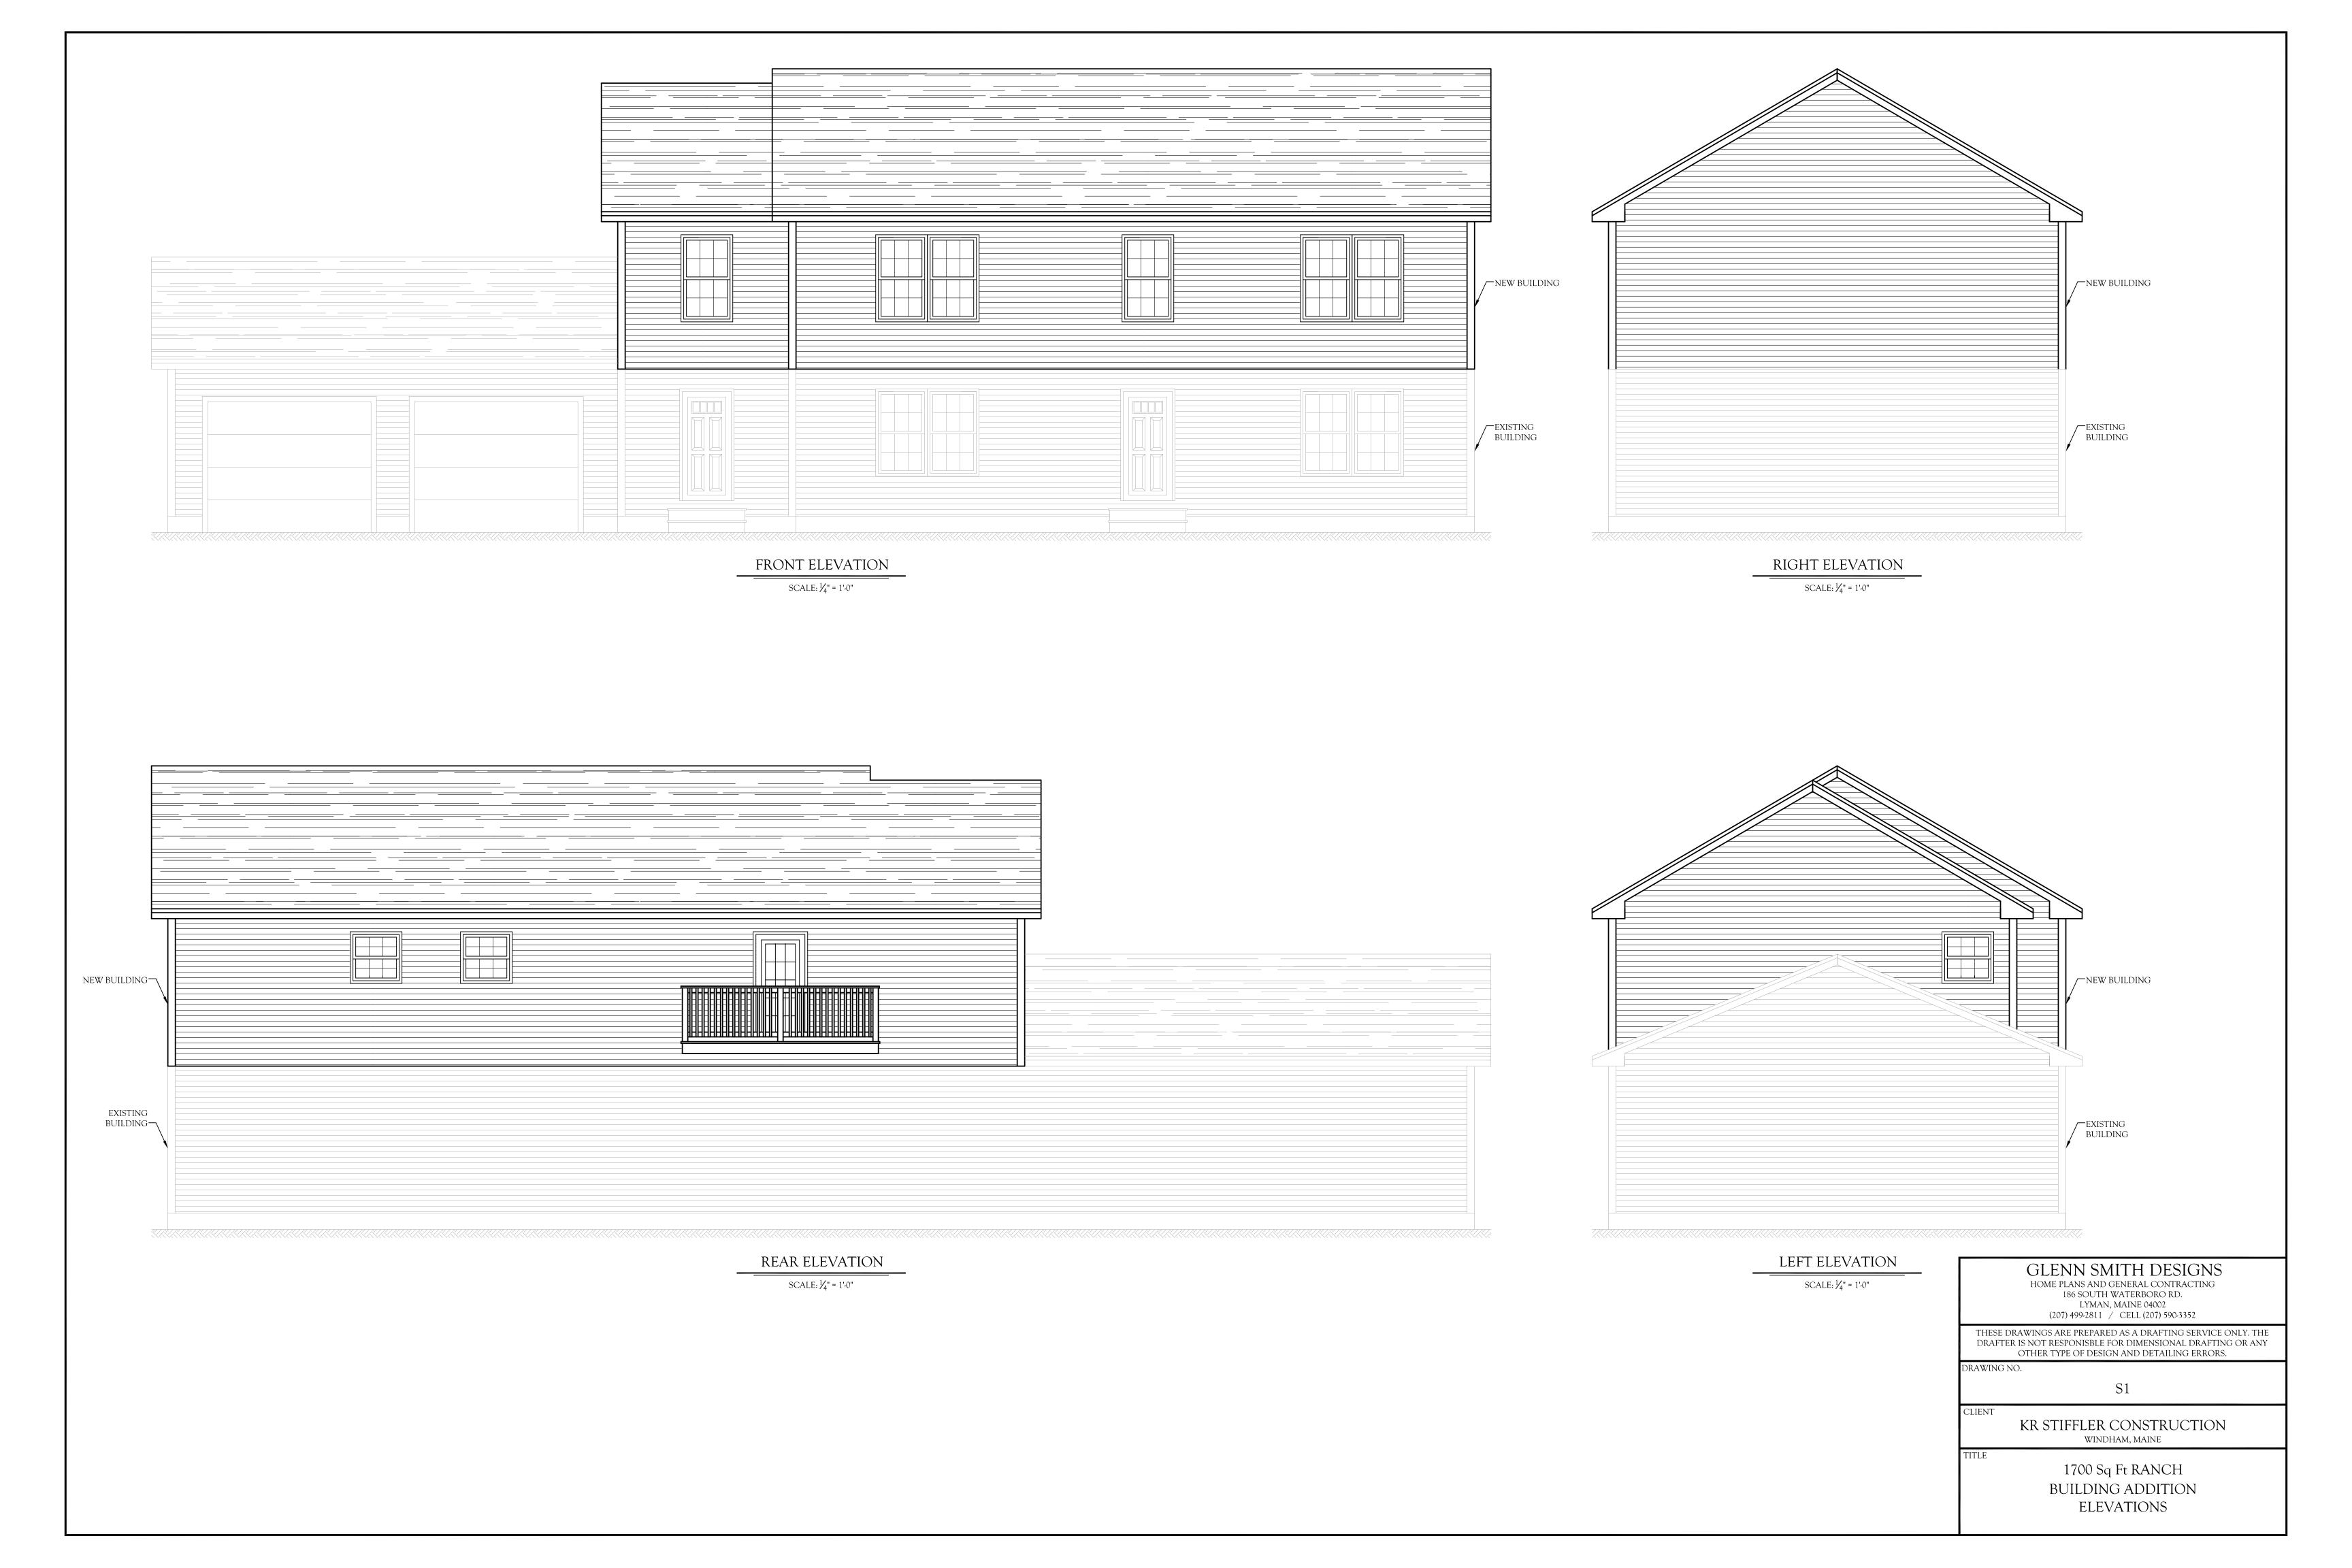

## GENERAL NOTES:

1. SMOKE ALARMS SHALL BE INSTALLED IN THE FOLLOWING LOCATIONS:

OWNER/CONTRACTOR OR LOCAL CODES.

A. EACH SLEEPING AREA
B. OUTSIDE EACH SEPARATE SLEEPING AREA IN THE IMMEDIATE VICINITY OF THE BEDROOM
C. ON EACH ADDITIONAL STORY
D. ALL SMOKE ALARMS SHALL BE INTERCONNECTED
E. FIRE SEPARATION PER TOWN AND LOCAL CODE

2. THE CONTRACTOR IS TO VERIFY GRADE AND ALL DIMENSIONS IN FIELD PRIOR TO STARTING NEW CONSTRUCTION. DESIGN SHOWN MAY DIFFER FROM ACTUAL CONSTRUCTION. FINAL MATERIALS WINDOWS/DOORS LOCATIONS AND SIZES TO BE DETERMINED BY