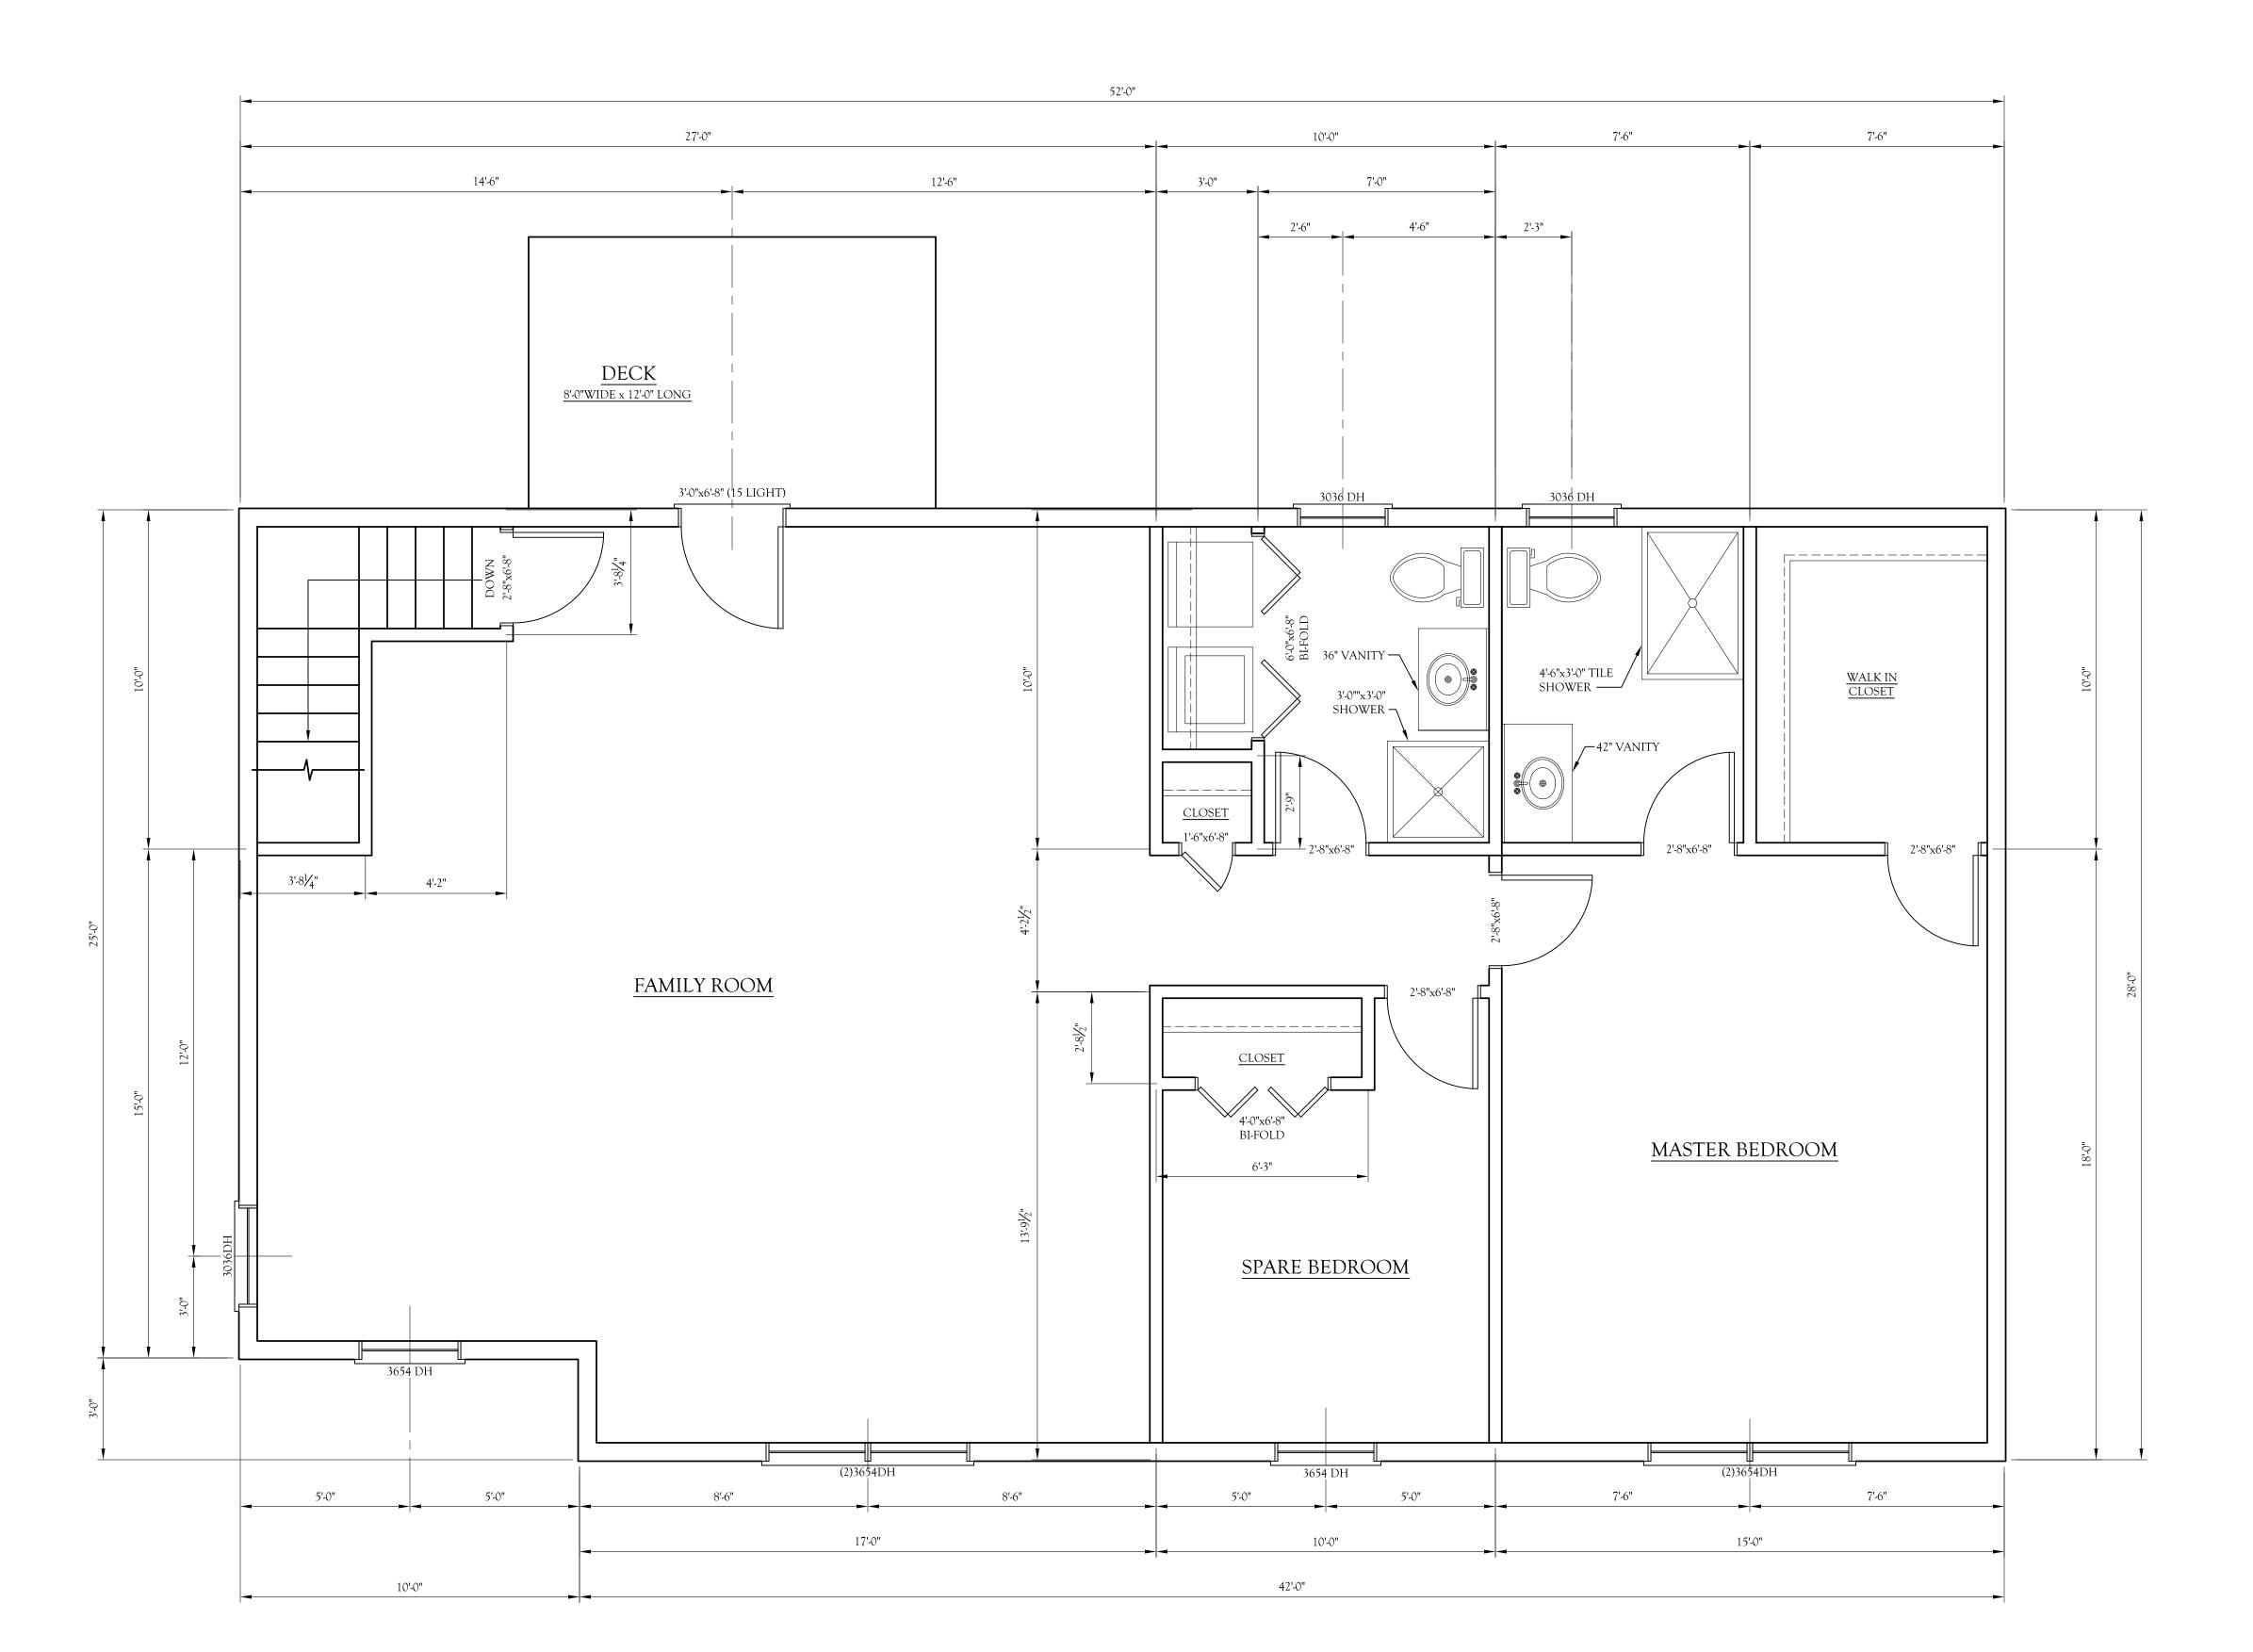

## 2nd FLOOR PLAN

SCALE: 3/8" = 1'-0"

GLENN SMITH DESIGNS
HOME PLANS AND GENERAL CONTRACTING
186 SOUTH WATERBORO RD.
LYMAN, MAINE 04002
(207) 499-2811 / CELL (207) 590-3352

THESE DRAWINGS ARE PREPARED AS A DRAFTING SERVICE ONLY. THE

DRAFTER IS NOT RESPONISBLE FOR DIMENSIONAL DRAFTING OR ANY OTHER TYPE OF DESIGN AND DETAILING ERRORS.

DRAWING NO.

S2

KR STIFFLER CONSTRUCTION

WINDHAM, MAINE

TLE

RANCH RE-MODEL 2nd FLOOR ADDITION 2nd FLOOR PLAN