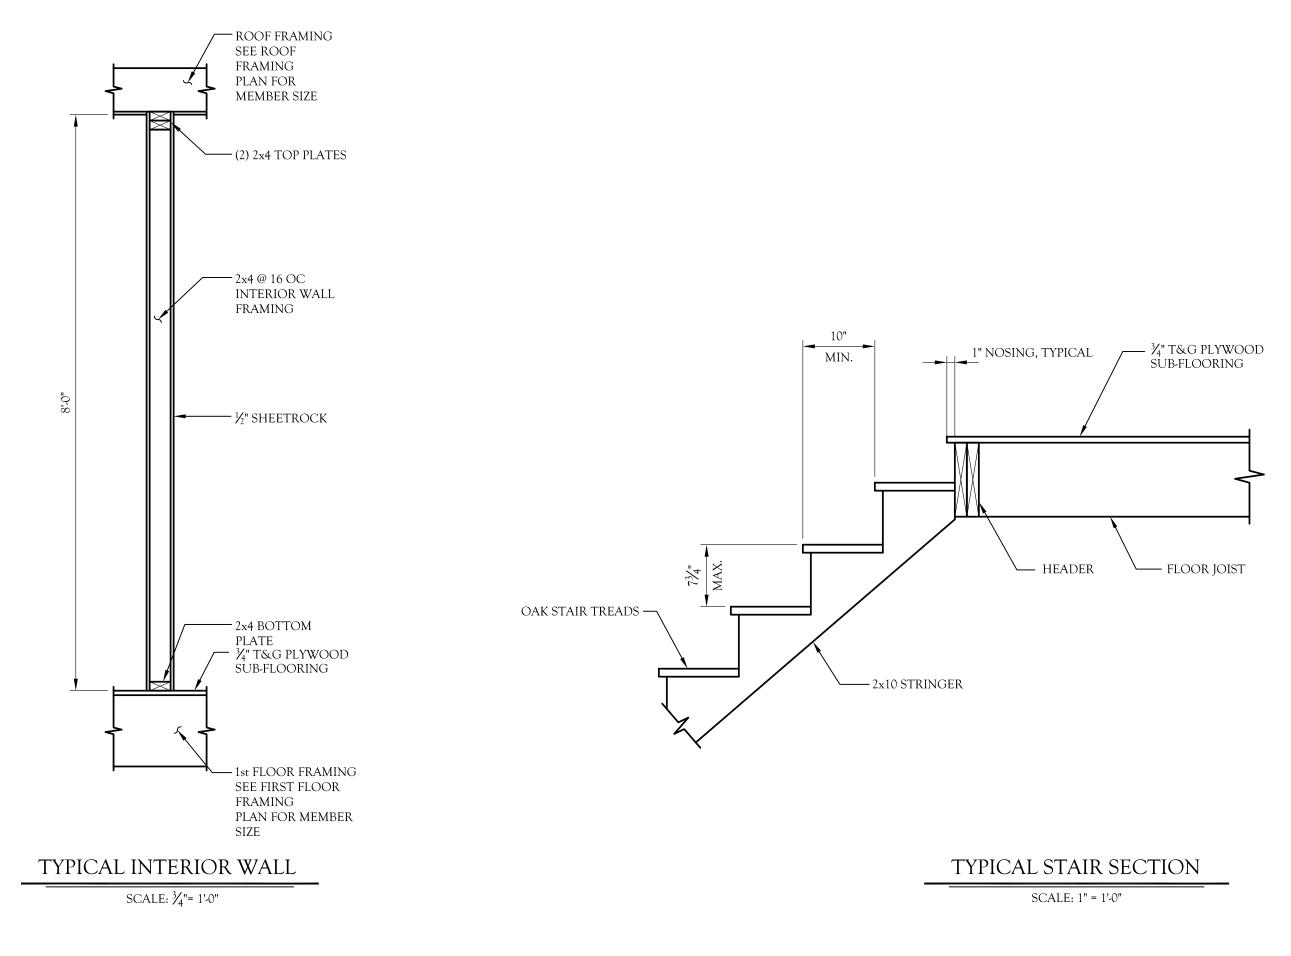

## GENERAL NOTES:

1. SMOKE ALARMS SHALL BE INSTALLED IN THE FOLLOWING LOCATIONS:

OWNER/CONTRACTOR OR LOCAL CODES.

A. EACH SLEEPING AREA
B. OUTSIDE EACH SEPARATE SLEEPING AREA IN THE IMMEDIATE VICINITY OF THE BEDROOM
C. ON EACH ADDITIONAL STORY
D. ALL SMOKE ALARMS SHALL BE INTERCONNECTED
E. FIRE SEPARATION PER TOWN AND LOCAL CODE