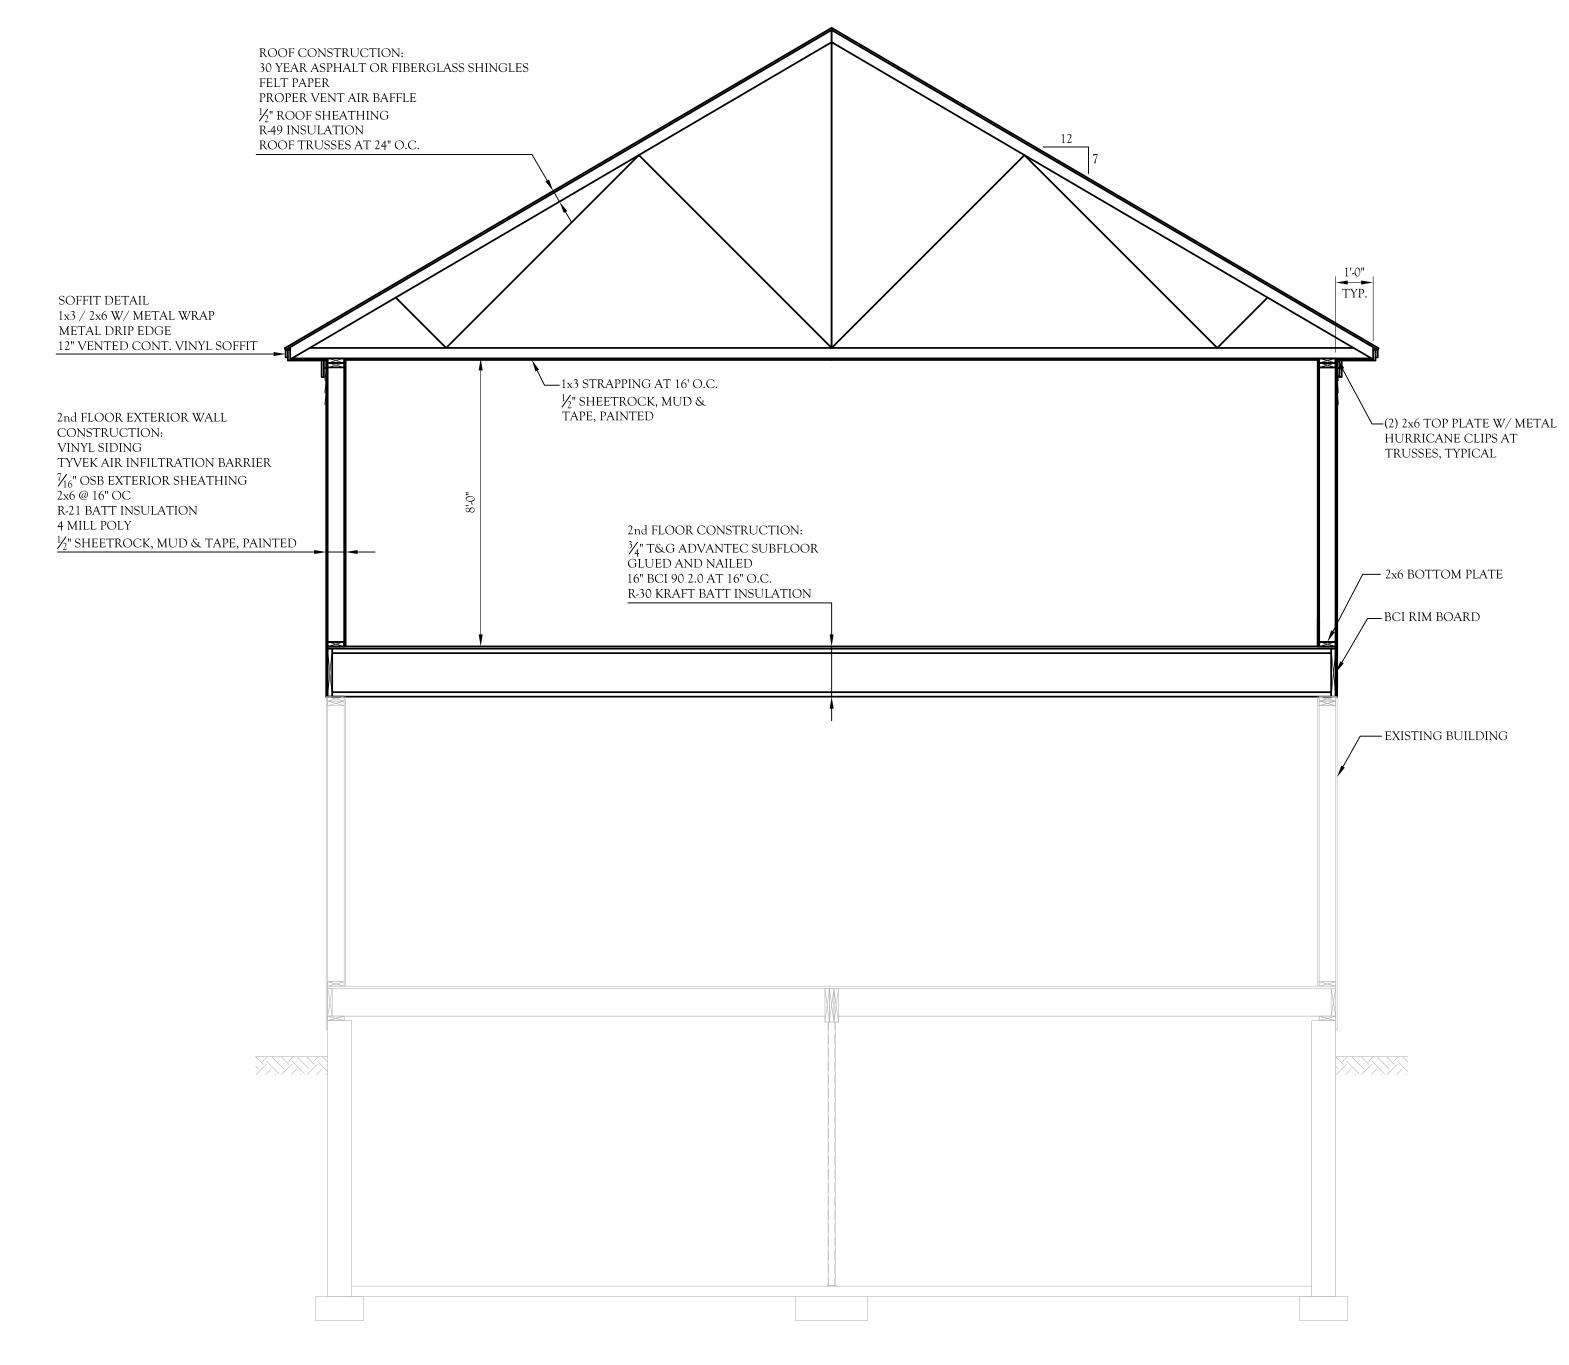

TYPICAL CROSS SECTION THRU NEW 2nd FLOOR ADDITION

SCALE: 3/8"= 1'-0"

GLENN SMITH DESIGNS
HOME PLANS AND GENERAL CONTRACTING
186 SOUTH WATERBORO RD.

LYMAN, MAINE 04002
(207) 499-2811 / CELL (207) 590-3352

THESE DRAWINGS ARE PREPARED AS A DRAFTING SERVICE ONLY. THE

DRAFTER IS NOT RESPONISBLE FOR DIMENSIONAL DRAFTING OR ANY OTHER TYPE OF DESIGN AND DETAILING ERRORS.

DRAWING NO.

S5

T VD CTIEFLED CONC

KR STIFFLER CONSTRUCTION WINDHAM, MAINE

TITLE

32 TANDBERG TRAIL BUILDING ADDITION SECTIONS AND DETAILS