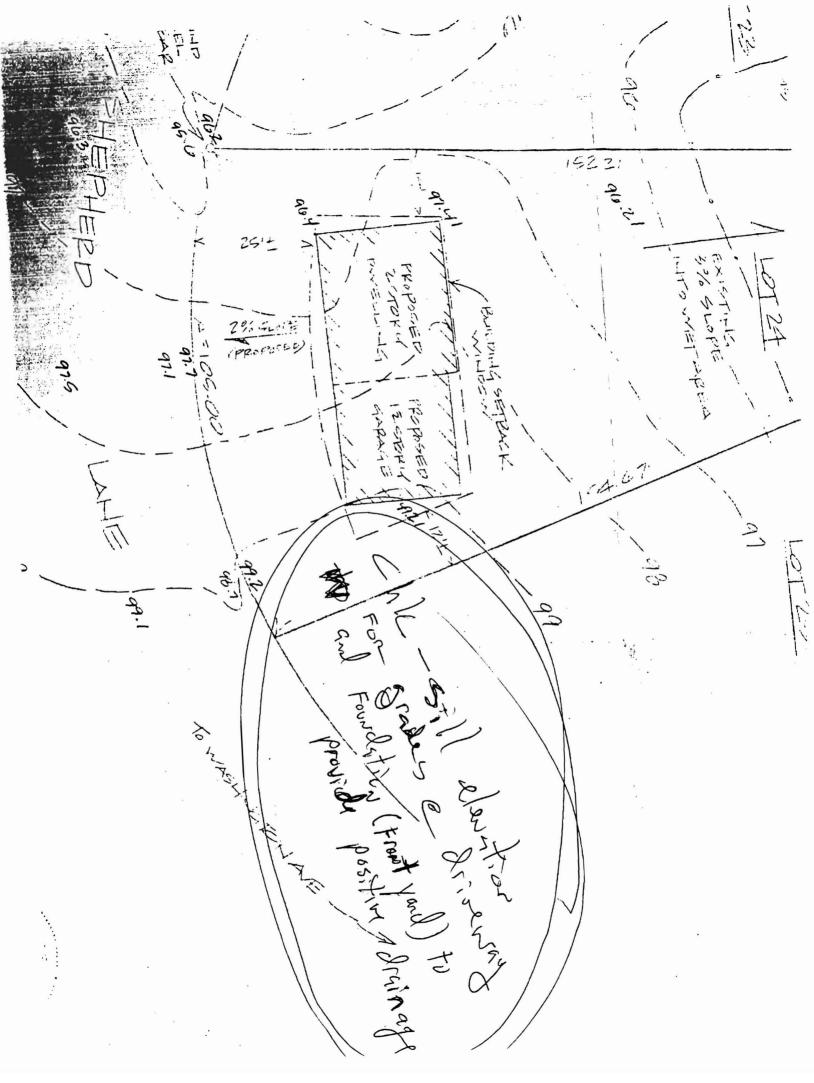

1. At the time of my site visit, the driveway had not been constructed. However, it now appears that final floor grades were established for the garage allowing the driveway grades to conform to the review conditions made by Owens McCullough, PE (former Acting Development Review Coordinator) in his 11/11/94 site review. Prior to any issuance of a permanent Certificate of Occupancy the applicant must complete the construction of the driveway with grading that provides positive drainage away from the garage to the curb line of Shepherd Lane. It will be required that the DRC approve this driveway construction.

The disturbed lot area shall be loamed, seeded and mulched no later than May 15, 1995 and approved by the Development Review Coordinator.

Two City of Portland approved species and size trees must be planted along the street frontage prior to issuance of a permanent Certificate of Occupancy. Trees shall also be approved by the DRC and planted by May 15, 1995.

Siltation fencing or hay bales should be installed at the limit of construction along the westerly property line which abuts Lot 23. Drainage flows traverse the rear of the lot and concentrate into a small swale. A short section of siltation fence of hay bales should be installed to protect Lot 23, and the open space from sedimentation during the time that soils will remain bare or disturbed due to construction. Erosion and sedimentation controls should be secured by either a date when ground surface becomes unfrozen enough to install or a date no later than April 7, 1995. Siltation fence or hay bales may be removed once areas disturbed by construction have become 80% revegetated.