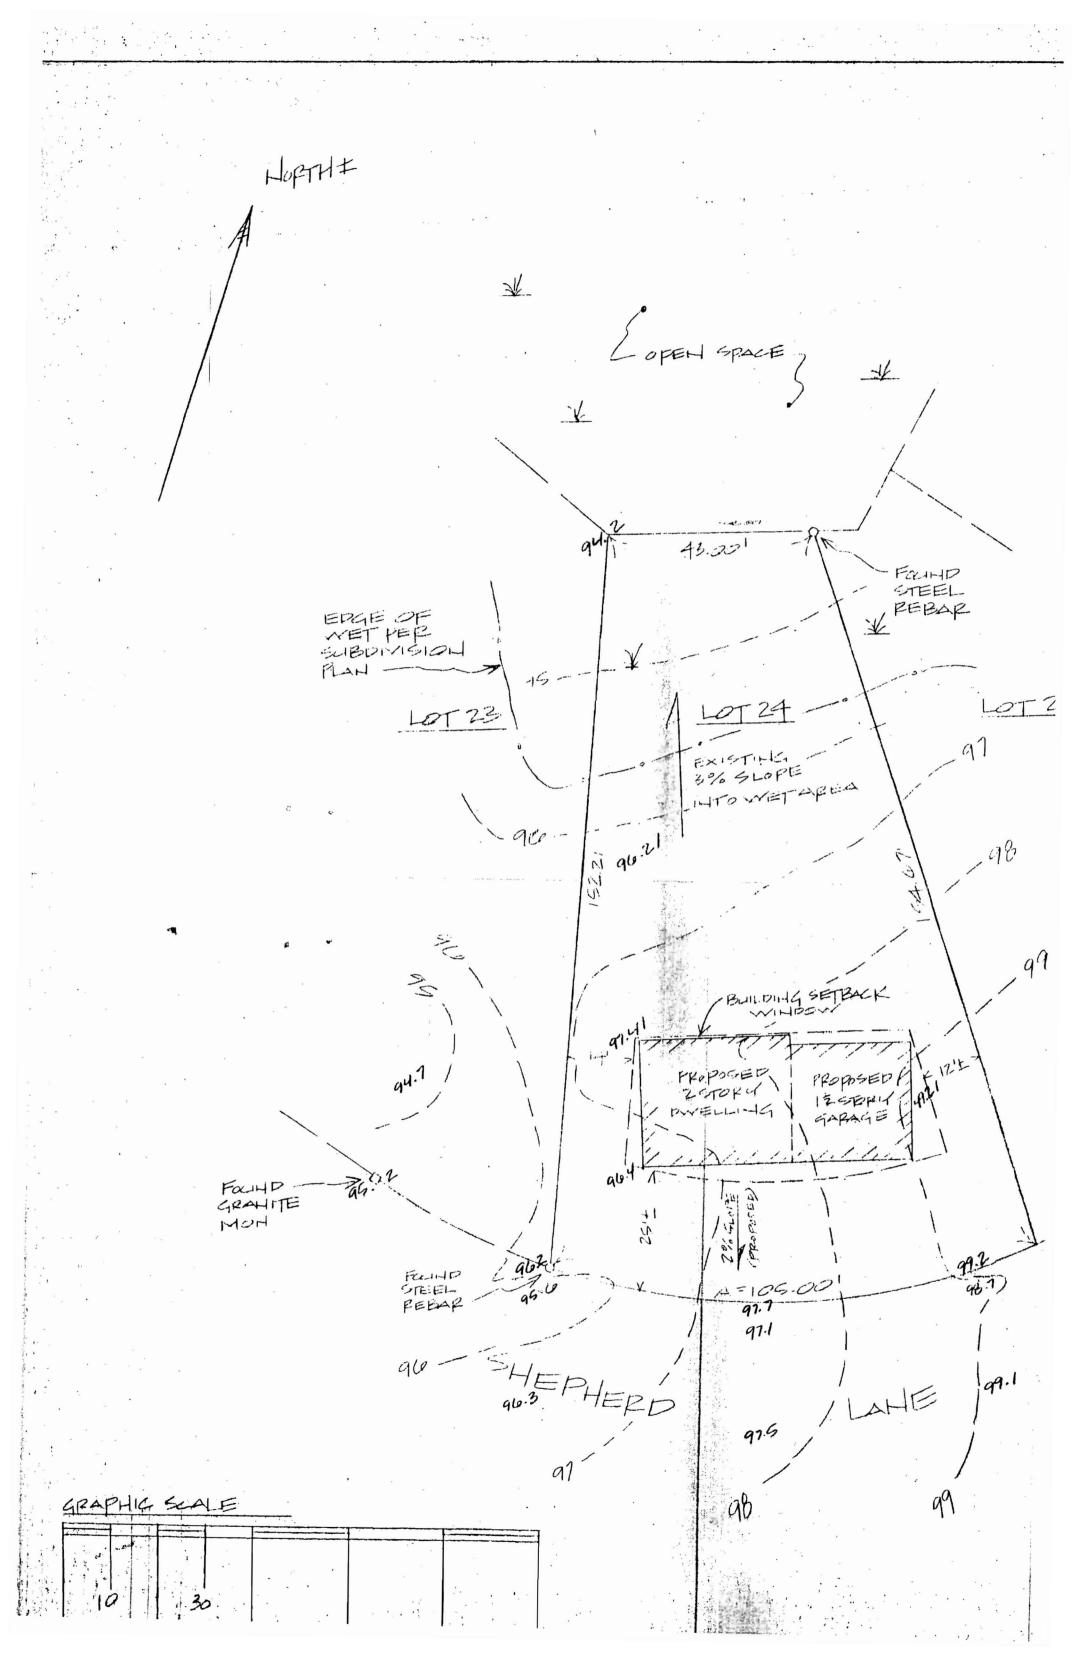

1. At the time of my site visit, the driveway had not been constructed. However, it now appears that final floor grades were established for the garage allowing the driveway grades to conform to the review conditions made by Owens McCullough, PE (former Acting Development Review Coordinator) in his 11/11/94 site review. Prior to any issuance of a permanent Certificate of Occupancy the applicant must complete the construction of the driveway with grading that provides positive drainage away from the garage to the curb line of Shepherd Lane. It will be required that the DRC approve this driveway construction.

The disturbed lot area shall be loamed, seeded and mulched no later than May 15, 1995 and approved by the Development Review Coordinator.

Two City of Portland approved species and size trees must be planted along the street frontage prior to issuance of a permanent Certificate of Occupancy. Trees shall also be approved by the DRC and planted by May 15, 1995.

Siltation fencing or hay bales should be installed at the limit of construction along the westerly property line which abuts Lot 23. Drainage flows traverse the rear of the lot and concentrate into a small swale. A short section of siltation fence of hay bales should be installed to protect Lot 23, and the open space from sedimentation during the time that soils will remain bare or disturbed due to construction. Erosion and sedimentation controls should be secured by either a date when ground surface becomes unfrozen enough to install or a date no later than April 7, 1995. Siltation fence or hay bales may be removed once areas disturbed by construction have become 80% revegetated.