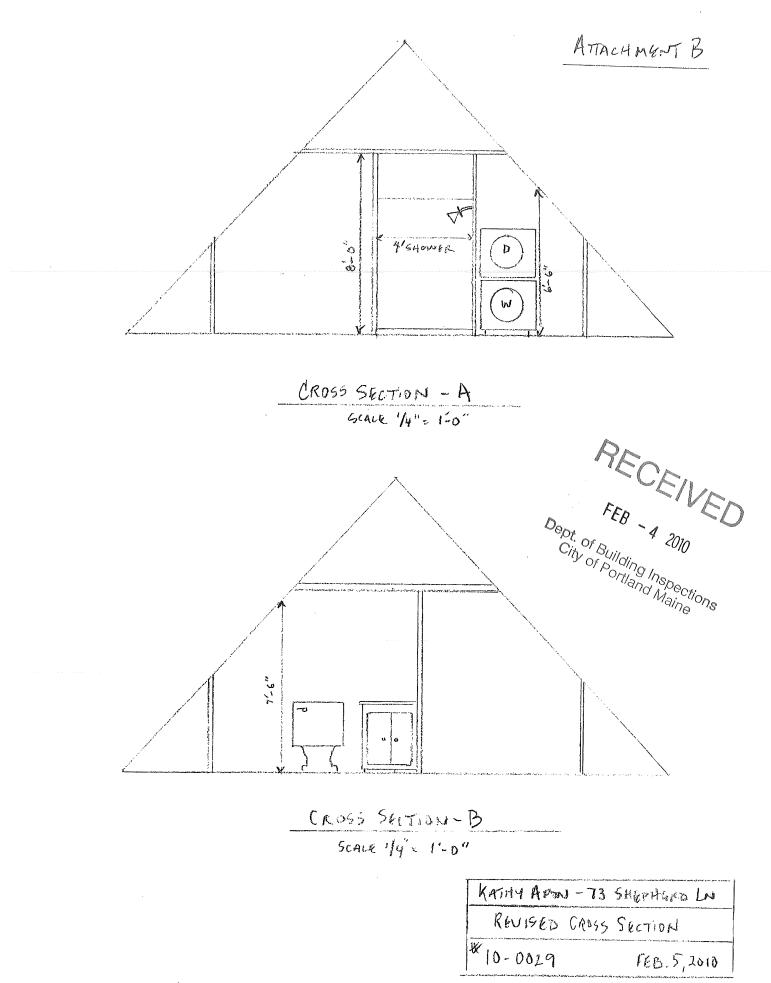

Attachment B 2 - Cross Sections of revised Bathroom Floor Plan

Attachment C Front Dormer Window Dimensions

Kathy has contracted Jim Lombardo of Lombardo Builders, Inc to complete the construction of the project. He will be responsible for coordinating the inspection with the City staff. He can be reached at #329-5484.