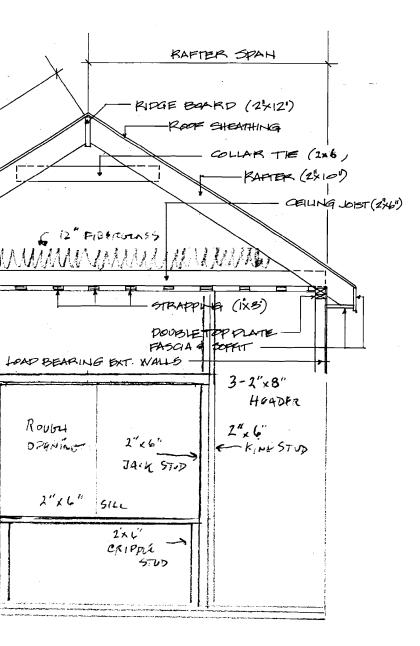

General Building Permit Application

On behalf of Kathy Apon, please find the enclosed information required for the application of a General Building Permit for her residence at 73 Shepherd Lane.

| Sheet 1 of 3 | Existing and Proposed Cross Section and Front Elevation |
|--------------|---------------------------------------------------------|
| Sheet 2 of 3 | Existing and Proposed Conditions of 2nd Floor           |
| Sheet 3 of 3 | Framing Details                                         |
| Plan A       | Lot Plan from original Orchard Green Subdivision        |
| Plan B       | Site Plan of Existing Condition                         |
|              |                                                         |

The scope of work includes, finishing 400 square feet of existing space over the garage area, access will be from a framed opening at the end of the second floor hallway. A new 12 foot Gable Dormer will be added to the front of the garage roof. The space will consist of one open area room with a full bath. The estimated cost to complete is \$25,000 and the time of completion will be 4-6 weeks. A check for \$270.00 has been included in this submittal. If there is any additional information required, please feel free to contact me directly at the numbers below.