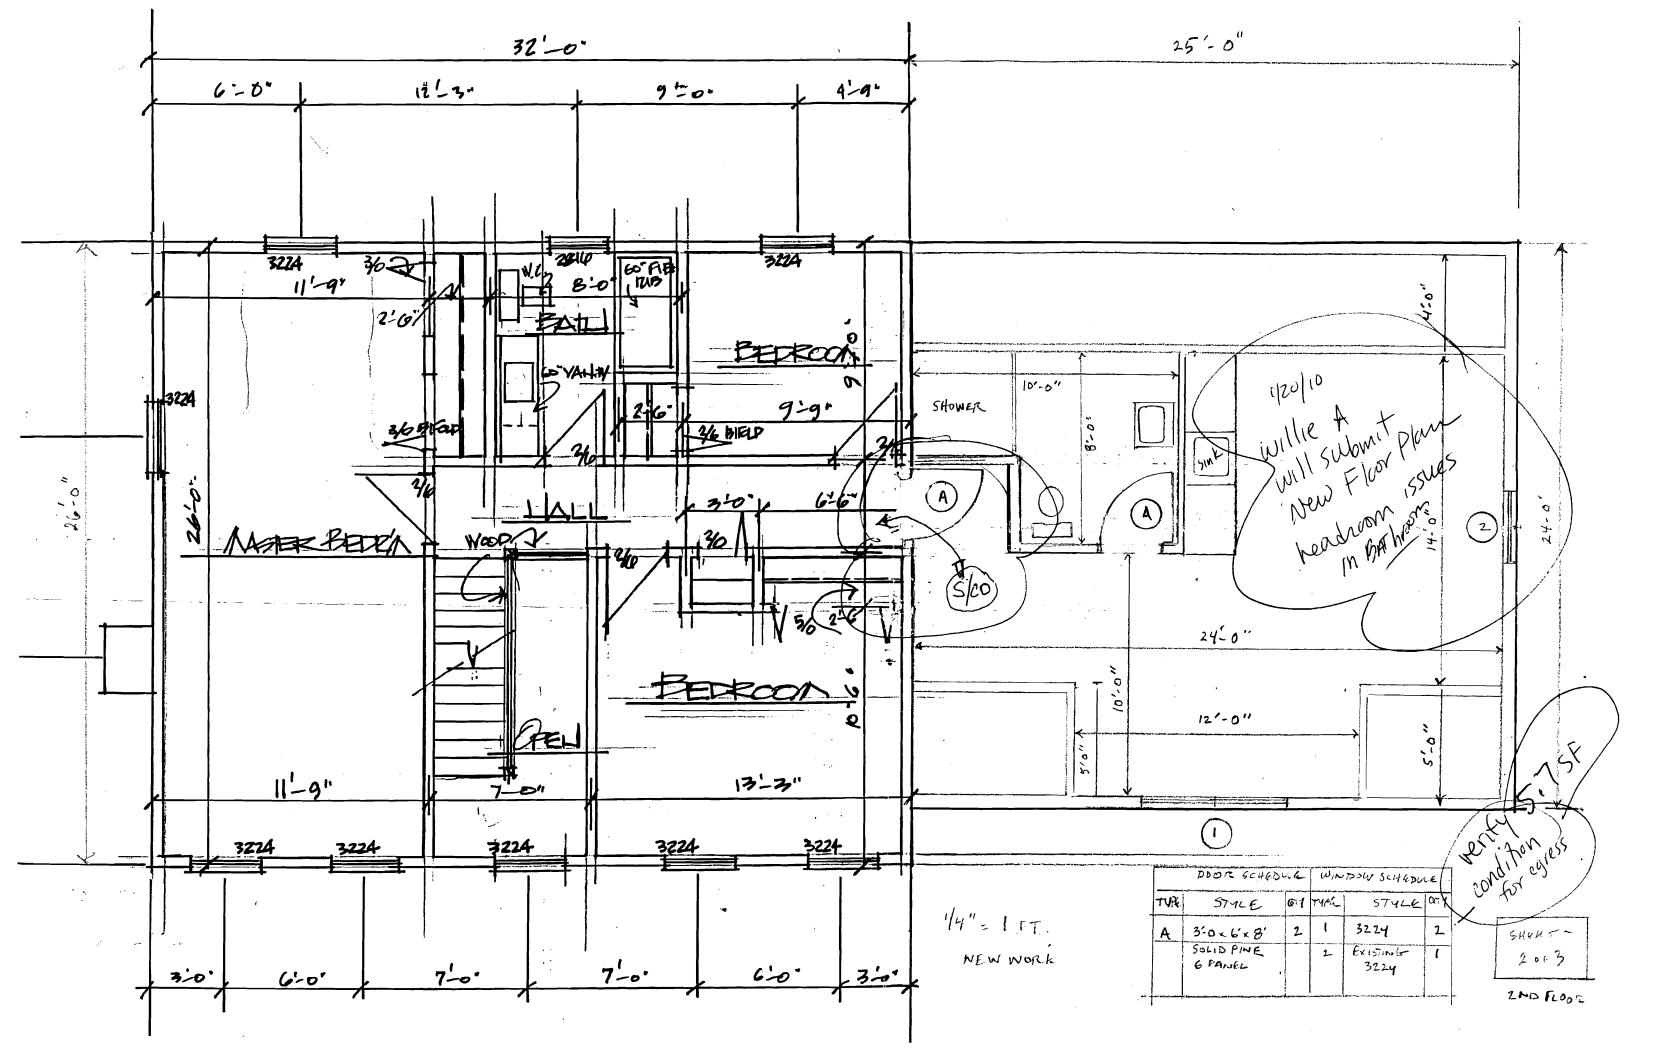

#### **Comments:**

1/20/2010-jmb: Left vcmsg for Willie A. For details including egress window, HW smoke/CO detector, headroom min. 6'-8" at shower (30"x30") and at sink, is there another sink outside bathroom, status of SR in garage. Willie A. Called and confirmed the above as noted on plans, ok to issue with conditions.

1/12/2010-mes: this is considered a full 2 story on both sides - the scaling on the submitted plot plan allows this - Both sides total up to 28' (14 = 14)

JAN 2 0 2010

City of Portland

General Building Permit Application

On behalf of Kathy Apon, please find the enclosed information required for the application of a General Building Permit for her residence at 73 Shepherd Lane.

| Sheet 1 of 3 | Existing and Proposed Cross Section and Front Elevation |
|--------------|---------------------------------------------------------|
| Sheet 2 of 3 | Existing and Proposed Conditions of 2nd Floor           |
| Sheet 3 of 3 | Framing Details                                         |
| Plan A       | Lot Plan from original Orchard Green Subdivision        |
| Plan B       | Site Plan of Existing Condition                         |
|              |                                                         |

On behalf of Kathy Apon, please find the additional information required to satisfy the conditions of General Building Permit for her residence at 73 Shepherd Lane.

Attachment A Revised Bathroom Floor Plan

Attachment B 2 - Cross Sections of revised Bathroom Floor Plan

Attachment C Front Dormer Window Dimensions

Kathy has contracted Jim Lombardo of Lombardo Builders, Inc to complete the construction of the project. He will be responsible for coordinating the inspection with the City staff. He can be reached at #329-5484.