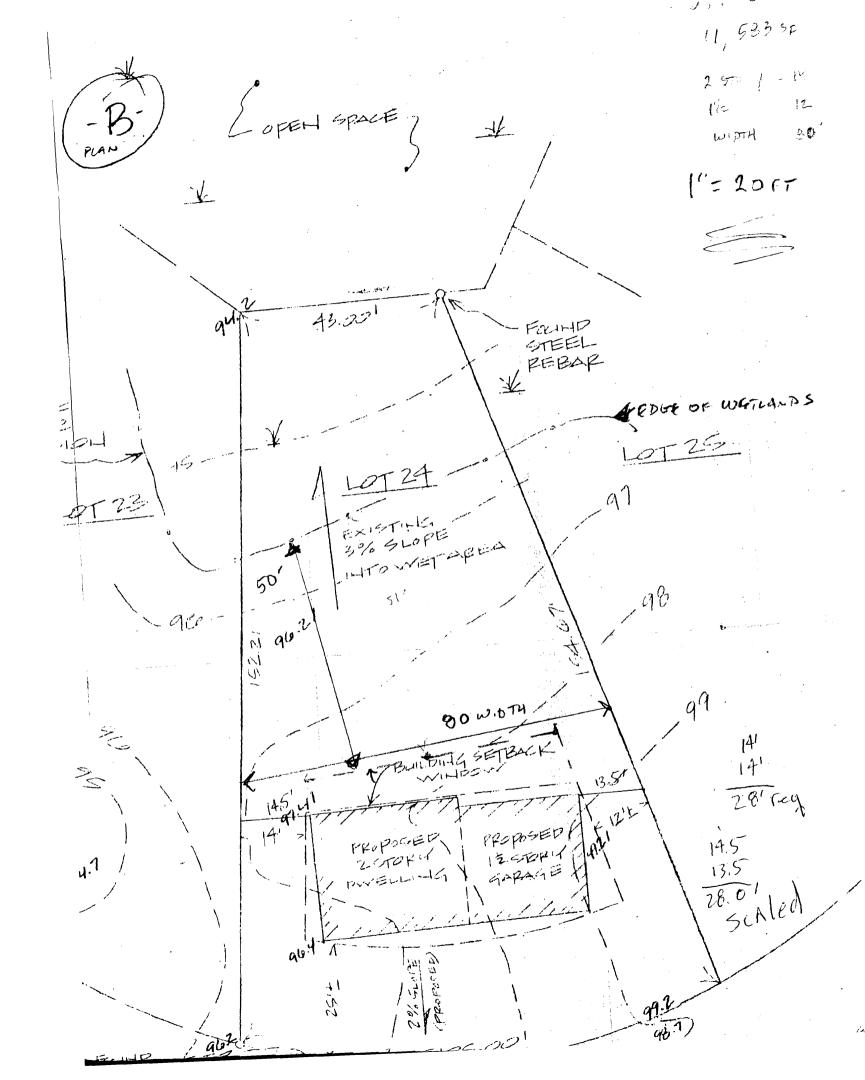

General Building Permit Application

On behalf of Kathy Apon, please find the enclosed information required for the application of a General Building Permit for her residence at 73 Shepherd Lane.

| Sheet 1 of 3 | Existing and Proposed Cross Section and Front Elevation |
|--------------|---------------------------------------------------------|
| Sheet 2 of 3 | Existing and Proposed Conditions of 2nd Floor           |
| Sheet 3 of 3 | Framing Details                                         |
| Plan A       | Lot Plan from original Orchard Green Subdivision        |
| Plan B       | Site Plan of Existing Condition                         |
|              |                                                         |

1/12/2010-mes: this is considered a full 2 story on both sides - the scaling on the submitted plot plan allows this - Both sides total up to 28' (14 = 14)

JAN 2 0 2010

City of Portland