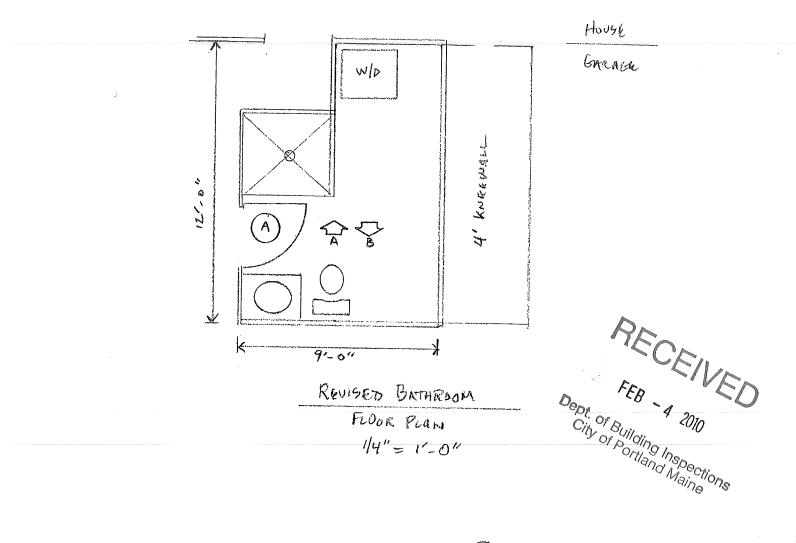

On behalf of Kathy Apon, please find the additional information required to satisfy the conditions of General Building Permit for her residence at 73 Shepherd Lane.

Attachment A Revised Bathroom Floor Plan

# ATTACHMENT A

A 2'-10" x 6'-0" LH Sourd PINE - 6 Paral

| KATTY Aron | - 73 SHEPHERD LN |
|------------|------------------|
| REUISE     | BATHROON LANDUT  |
| #10-0029   | FED. 5, 2010     |

9920262