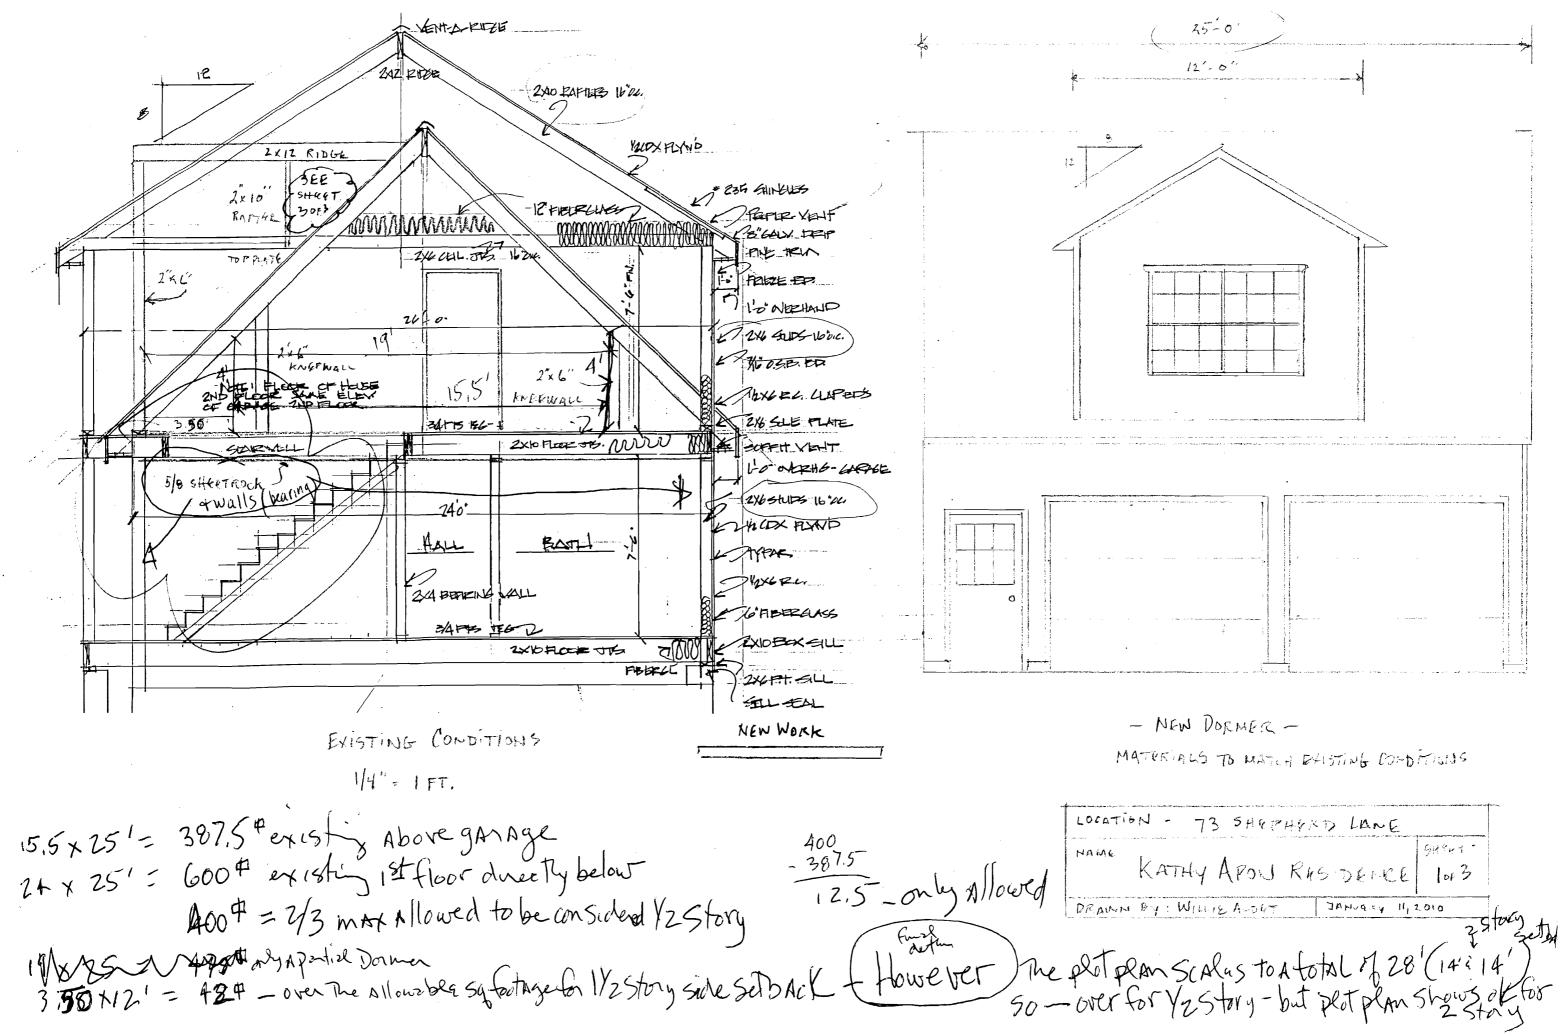

General Building Permit Application

On behalf of Kathy Apon, please find the enclosed information required for the application of a General Building Permit for her residence at 73 Shepherd Lane.

| Sheet 1 of 3 | Existing and Proposed Cross Section and Front Elevation |
|--------------|---------------------------------------------------------|
| Sheet 2 of 3 | Existing and Proposed Conditions of 2nd Floor           |
| Sheet 3 of 3 | Framing Details                                         |
| Plan A       | Lot Plan from original Orchard Green Subdivision        |
| Plan B       | Site Plan of Existing Condition                         |
|              |                                                         |

The scope of work includes, finishing 400 square feet of existing space over the garage area, access will be from a framed opening at the end of the second floor hallway. A new 12 foot Gable Dormer will be added to the front of the garage roof. The space will consist of one open area room with a full bath. The estimated cost to complete is \$25,000 and the time of completion will be 4-6 weeks. A check for \$270.00 has been included in this submittal. If there is any additional information required, please feel free to contact me directly at the numbers below.

1/12/2010-mes: this is considered a full 2 story on both sides - the scaling on the submitted plot plan allows this - Both sides total up to 28' (14 = 14)

JAN 2 0 2010

City of Portland