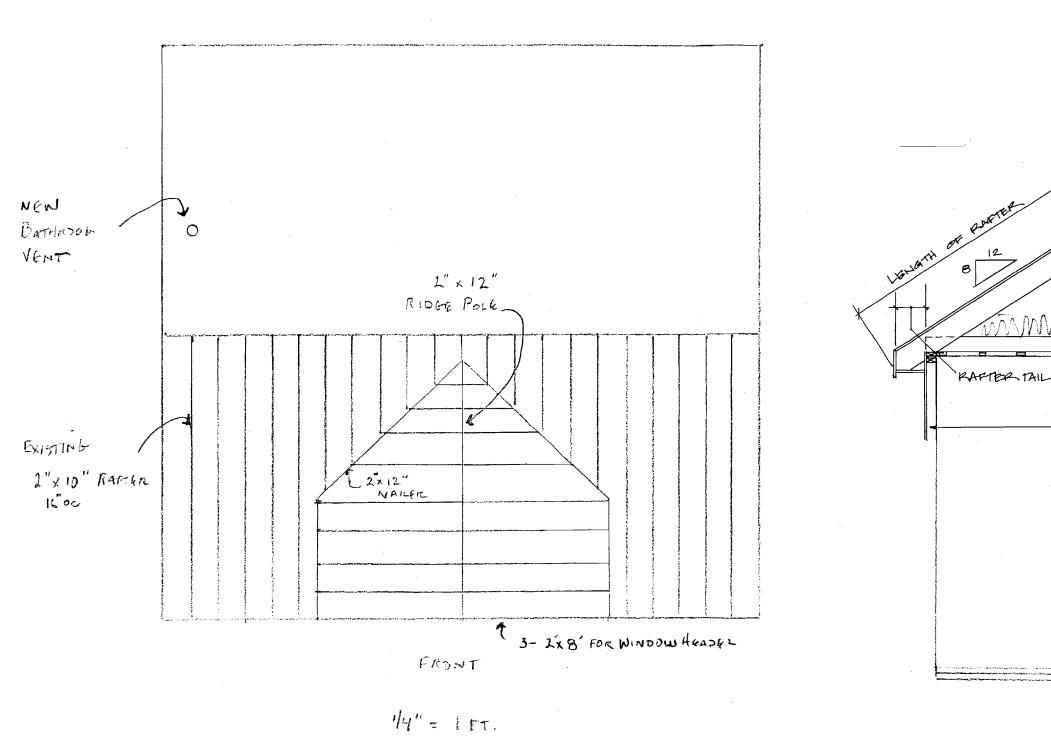

General Building Permit Application

On behalf of Kathy Apon, please find the enclosed information required for the application of a General Building Permit for her residence at 73 Shepherd Lane.

| Sheet 1 of 3 | Existing and Proposed Cross Section and Front Elevation |
|--------------|---------------------------------------------------------|
| Sheet 2 of 3 | Existing and Proposed Conditions of 2nd Floor           |
| Sheet 3 of 3 | Framing Details                                         |
| Plan A       | Lot Plan from original Orchard Green Subdivision        |
| Plan B       | Site Plan of Existing Condition                         |
|              |                                                         |

The scope of work includes, finishing 400 square feet of existing space over the garage area, access will be from a framed opening at the end of the second floor hallway. A new 12 foot Gable Dormer will be added to the front of the garage roof. The space will consist of one open area room with a full bath. The estimated cost to complete is \$25,000 and the time of completion will be 4-6 weeks. A check for \$270.00 has been included in this submittal. If there is any additional information required, please feel free to contact me directly at the numbers below.