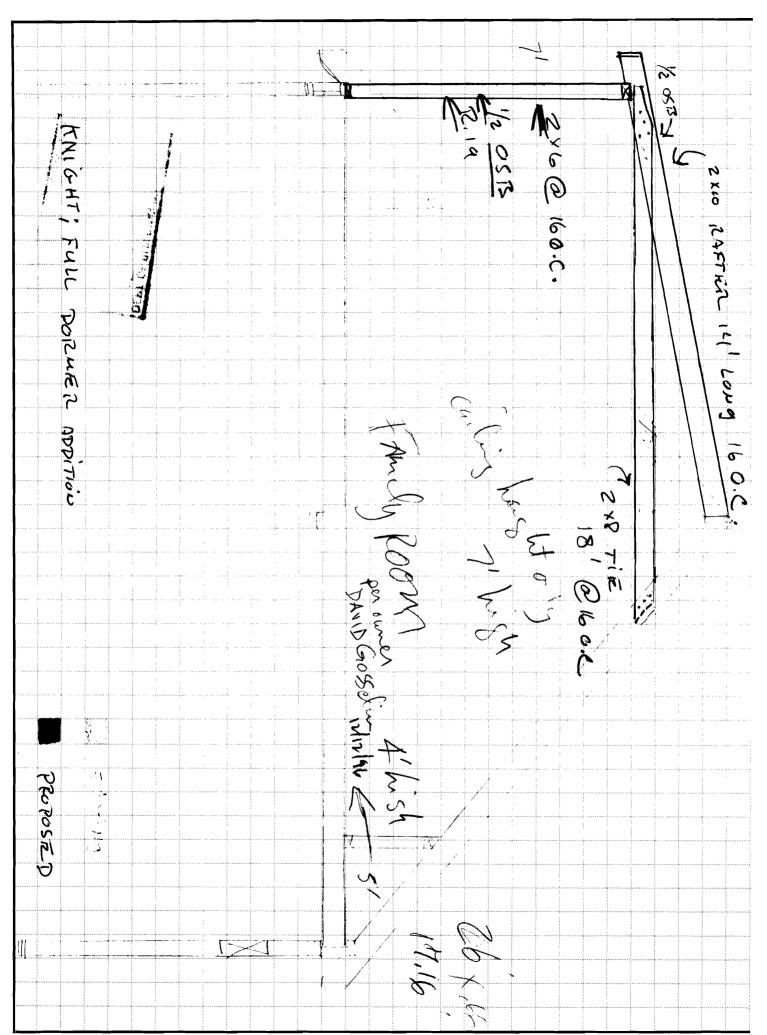

#### **BUILDING PERMIT REPORT**

| DATE: Dec-13-96 ADDRESS: 88 Shepherd Lane |  |
|-------------------------------------------|--|
| REASON FOR PERMIT: 10 Construct Dormer    |  |
| BUILDING OWNER: Bangs Knight.             |  |
| CONTRACTOR: David P. Gosselin             |  |
| PERMIT APPLICANT: APPROVAL: *5*6 */3 *22  |  |

### CONDITION OF APPROVAL OF DENIAL

- 1. Before concrete for foundation is placed, approvals from the Development Review coordinator and Inspection Services must be obtained. (A 24 hour notice is required prior to inspection)
- 2. Precaution must be taken to protect concrete from freezing.
- 3. It is strongly recommended that a registered land surveyor check all foundation forms before concrete is placed. This is done to verify that the proper setbacks are maintained.
- 4. Private garages located beneath habitable rooms in occupancies in Use Group R-1, R-2, R-3 or I-1 shall be separated from adjacent interior spaces by fire partitions and floor/ceiling assembly which are constructed with not less than 1-hour fire resisting rating. Private garages attached sis-by-side to rooms in the above occupancies shall be completely separated from the interior spaces and the attic area by means of ½ inch gypsum board or the equivalent applied to the garage means of ½ inch gypsum board or the equivalent applied to the garage side. (Chapter 4 Section 407.0 of the BOCA/1996)
- Guardrail & Handrails A guardrail system is a system of building components located near the open sides of clevated walking surfaces for the purpose of minimizing the possibility of an accidental fall from the walking surface to the lower level. Minimum height all Use Groups 42", except Use Group R which is 36". In occupancies in Use Group A, B, H-4, I-1, I-2 M and R and public garages and open parking structures, open guards shall have balusters or be of solid material such that a sphere with a diameter of 4" cannot pass through any opening. Guards shall not have an ornamental pattern that would provide a ladder effect.
- ∠ 6. Headroom in habitable space is a minimum of 7'6".
  - 7. Stair construction in Use Group R-3 & r-4 is a minimum of 10" tread and 7 3/4" maximum rise. All other Use group minimum 11" tread, 7" maximum rise.
  - 8. The minimum headroom in all parts of a stairway shall not be less than 80 inches.
  - 9. Every sleeping room below the fourth story in buildings of use Groups \$ and I-1 shall have at least one operable window or exterior door approved for emergency egress or rescue. The units must be operable from the inside without the use of special knowledge or separate tools. Where windows are provided as means of egress or rescue they shall have a sill height not more than 44 inches (1118mm) above the floor. All egress or rescue windows from sleeping rooms shall have a minimum net clear opening height dimension of 24 inches (610mm). The minimum net clear opening width dimension shall be 20 inches (508mm), and a minimum net clear opening of 5.7 sq. ft.
  - 10. Each apartment shall have access to two (20 separate, remote and approved means of egress. A single exit is acceptable when it exits directly from the apartment to the building exterior with no communications to other apartment units.
  - 11. All vertical openings shall be enclosed with construction having a fire rating of at lest one (1)hour, including fire doors with self closer's.
  - 12. The boiler shall be protected by enclosing with (1) hour fire-rated construction including fire doors and ceiling, or by providing automatic extinguishment.
- All single and multiple station smoke detectors shall be of an approved type and shall be installed in accordance with the provisions of the City's building code Chapter 9, Section 19, 919.3.2 (BOCA National Building Code/1996), and NFPA 101 Chapter 18 & 19. (Smoke detectors shall be installed and maintained at the following locations):
  - In the immediate vicinity of bedrooms
  - In all bedrooms
  - In each story within a dwelling unit, including basements