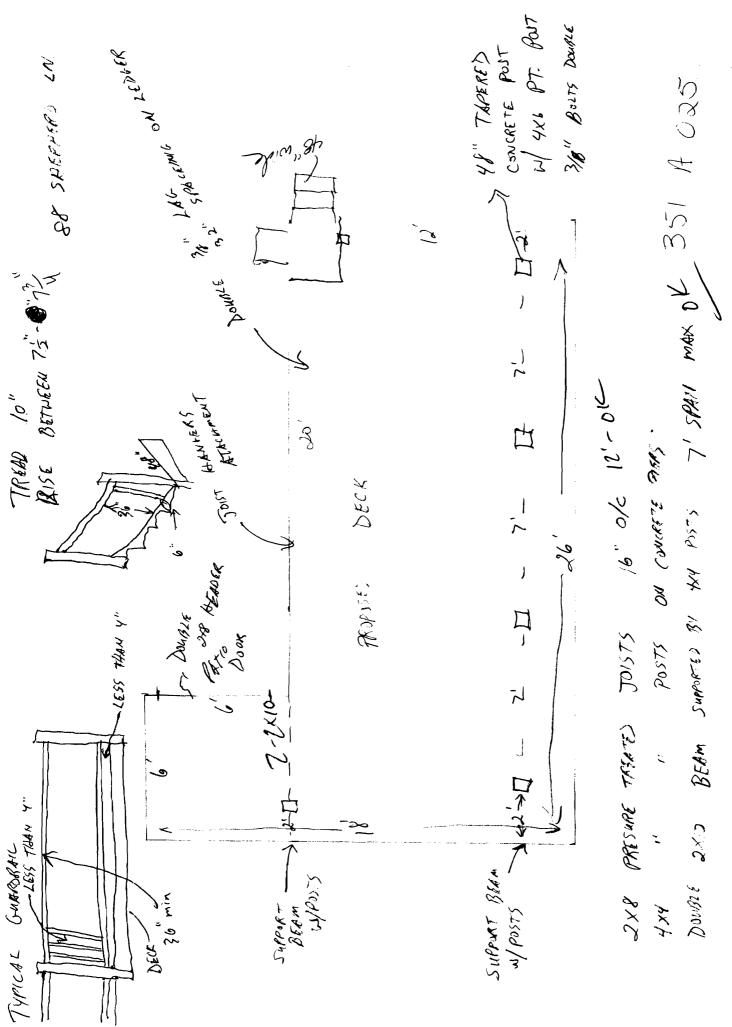

| Nbr 04-0898   | Location of Construction   |                                                                                 | 42.75             | Date 06/30/2004 |
|---------------|----------------------------|---------------------------------------------------------------------------------|-------------------|-----------------|
| CBL 351 A0250 | Permit To District N       |                                                                                 | \$8,390.00 Date C | 07/30/2004      |
|               |                            |                                                                                 |                   |                 |
| Comment Date  | Comment                    |                                                                                 |                   |                 |
| 07/30/2004    | ok to Issue - contractor o | ome in and made notes on plans.                                                 |                   |                 |
|               | V-10-1000                  |                                                                                 |                   |                 |
| Carron topo ( | Name tram                  | Follow Up Date                                                                  | - Maidage         | pleted          |
| 07/28/2004    |                            | ubes, stair dimensions, ledger size ar<br>builder - they are out of state and w |                   |                 |
|               | Name tmm                   | Follow Up Date                                                                  | Com               | pleted          |
|               |                            |                                                                                 |                   |                 |
|               |                            |                                                                                 |                   |                 |