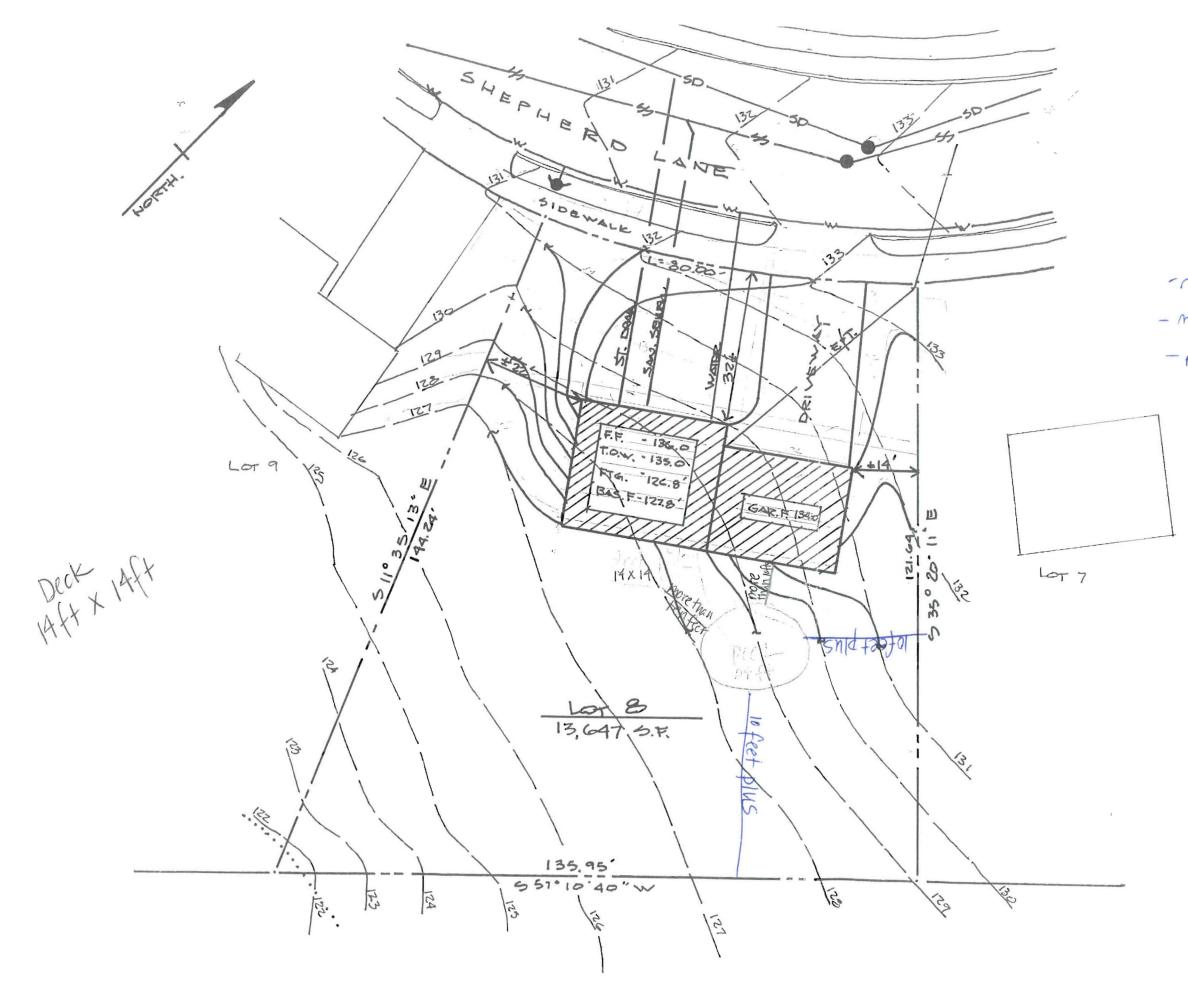

| Location/Address of Construction: 72                                                                                            | Shepherd Lane Partland MF. 041B3                                                                                                                                            |
|---------------------------------------------------------------------------------------------------------------------------------|-----------------------------------------------------------------------------------------------------------------------------------------------------------------------------|
| Total Square Footage of Proposed Structure                                                                                      | Shepherd Lane Portland ME 041B                                                                                                                                              |
| 24 ft (round)                                                                                                                   |                                                                                                                                                                             |
| Tax Assessor's Chart, Block & Lot                                                                                               | Owner: Telephone:                                                                                                                                                           |
| Chart# Block# Lot#                                                                                                              | James + Melissa Salter 878.4191                                                                                                                                             |
| JSI A 22                                                                                                                        | Janus + Menosa Salter 1010. 7111                                                                                                                                            |
| Lessee/Buyer's Name (If Applicable)                                                                                             | Applicant name, address & telephone: Cost Of +1+1                                                                                                                           |
|                                                                                                                                 | James + Melissa Salter Work: \$ (05)                                                                                                                                        |
|                                                                                                                                 | 72 Shepherd Lane 1818 56 1MD                                                                                                                                                |
|                                                                                                                                 | 72 Shepherd Lane 2018/8: Fee: \$ 6, 00                                                                                                                                      |
| Dimensions of pool: 24 ft round                                                                                                 | above or below ground: above                                                                                                                                                |
|                                                                                                                                 |                                                                                                                                                                             |
| Dimensions of decking and/or any platforms, sl                                                                                  |                                                                                                                                                                             |
| n/a as not atta                                                                                                                 | ched                                                                                                                                                                        |
|                                                                                                                                 |                                                                                                                                                                             |
| Contractor's name, address & telephone:                                                                                         | Mour Port + Spa Inc<br>+sbonst. Po Box 27 Lisbon, ME 04250                                                                                                                  |
| 2 1                                                                                                                             | -isbonst. PO BOX 27 LISBM, ME OTX30                                                                                                                                         |
| Who should we contact when the permit is read                                                                                   | y: Melissa Salter                                                                                                                                                           |
| Who should we contact when the permit is read Mailing address:  72 Shepherd Lanc                                                | Phone: 878-4/9/                                                                                                                                                             |
| 12 Shephera Lanc                                                                                                                | 63d-2904                                                                                                                                                                    |
| 72 Shepherd Lane<br>Portland ME 04103                                                                                           |                                                                                                                                                                             |
|                                                                                                                                 |                                                                                                                                                                             |
| Please submit all of the information outli                                                                                      | ined in the pool application checklist. Failure to do                                                                                                                       |
| so could result in the automatic denial of                                                                                      | your permit.                                                                                                                                                                |
| Le andre to be over the City fully understands the full                                                                         | coope of the project the Planning and Development Department may                                                                                                            |
| request additional information prior to the issuance of                                                                         | scope of the project, the Planning and Development Department may of a permit. For further information visit us on-line at                                                  |
| www.portlandmaine.gov, stop by the Building Inspec                                                                              |                                                                                                                                                                             |
|                                                                                                                                 |                                                                                                                                                                             |
| I hereby certify that I am the Owner of record of the name                                                                      | ed property, or that the owner of record a thorizes the proposed work and that I have                                                                                       |
| been authorized by the owner to make this application as h                                                                      | is/her authorized agent. I agree to conform to all applicable laws of this jurisdiction.                                                                                    |
| In addition, if a permit for work described in this application authority to enter all areas covered by this permit at any feet | on is issued, I certify that the Code Official's authorized representative shall have the<br>sonable hour to enforce the provisions of the codes applicable to this permit. |
| , , , , , , , , , , , , , , , , , , , ,                                                                                         |                                                                                                                                                                             |
| Signature of applicant:                                                                                                         | 11-44 Date: 6:3.11                                                                                                                                                          |
| orginature of applicant.                                                                                                        | Date: 6 9 .   Dept. of Building Inspections                                                                                                                                 |
|                                                                                                                                 | City of Portland Maine                                                                                                                                                      |

WHITE - Applicant's Copy YELLOW - Office Copy PINK - Permit Copy

EL. TEL UNES -ET-

| btinfrontyad - (b)        |                |      |
|---------------------------|----------------|------|
| 11/10' from shocke OD     |                |      |
| min 10 hon poop rear - 60 |                |      |
| 5 10 From side (OB)       | KEY            |      |
|                           | PROP. LINE     |      |
|                           | CURB           |      |
|                           | EXIST. CONTOUR |      |
|                           | PROP. CONTOUR  |      |
|                           | STORM DR. UNE  |      |
|                           | SON. SOW. LINE | -44- |
|                           | WATER LINE     |      |
|                           | CATCHBASIN     |      |
|                           | MONHOLE        | •    |
|                           | TRANSFORMER    | T    |
| 6                         | IMETLAND BOWN. |      |

## Site Plan For:

## Lot 8 Orchard Green 72 Shepherd Lane Portland, Maine

Owner / Applicant:

Kasprzak, Inc. Route 5, N. Waterboro, Maine

Scale: 1" = 20' - 0"

Feb. 28, 1997