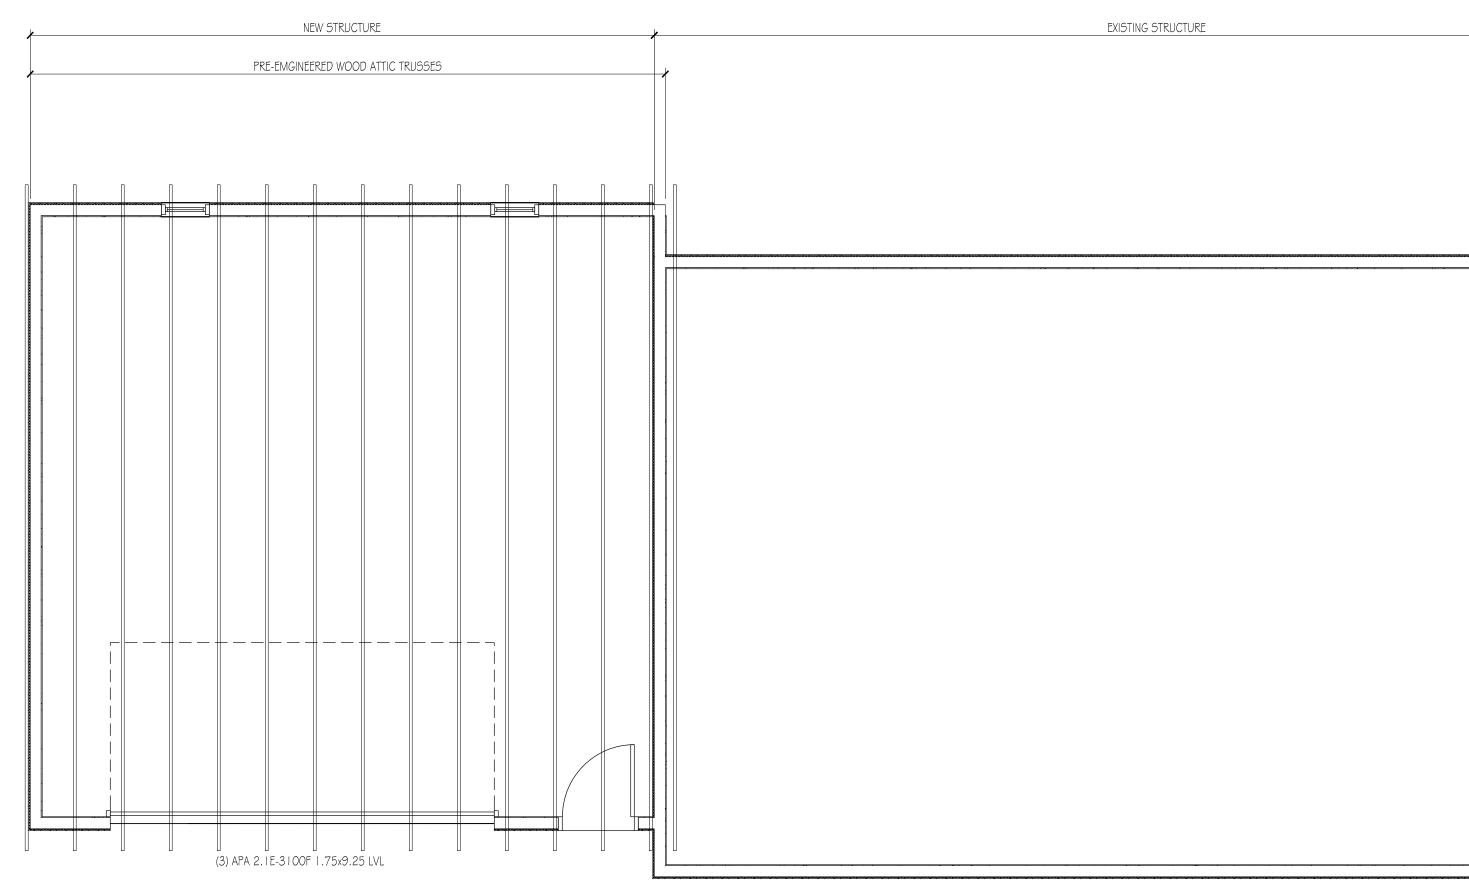

FIRST FLOOR PLAN SCALE: 1/4"=1'-0"

First Floor Header Schedule Opening Size Location Gırder Number of Number of Members Members Jack Studs 0" to 3'-6" Exterior Wall 2x6s 3'-6" to 4'-6" Exterior Wall 2x8s 4'-6" to 5'-6" Exterior Wall 2x10s 5'-6" to 6'-6" Exterior Wall 2x12s 6'-6" to 8'-0" Exterior Wall 2x12s 0" to 3'-6" 2x6s Interior Wall 3'-6" to 5'-0" 2x8s Interior Wall 5'-0" to 6'-0" Interior Wall 2x 1 0s 6'-0" to 7'-0" 2x | 25 Interior Wall

## Interior Wall 7'-0" to 8'-0" 2x12s