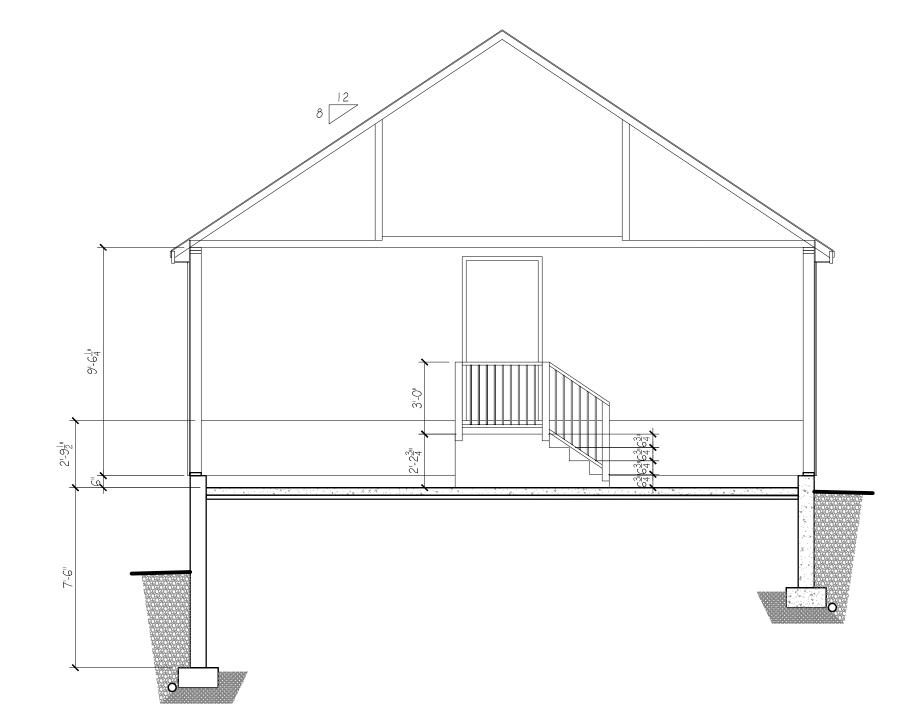

BUILDING SECTION

SCALE: 1/4"=1'-0"

## FOUNDATION SYSTEM

- I. 4" CONCRETE SLAB ON GRADE ON MIN. 6" OF COMPACTED STRUCTURAL GRAVEL.
- 2. VAPOR BARRIER 3. 6X6 #10 GAUGE
- WELDED WIRE MESH 4. 2" STYROFOAM UNDER SLAB INSULATION
- 5. 2" STYROFOAM FOUNDATION WALL
- INSULATION 6. 8" CONC. CAST IN PLACE
- 7. SILL PLATES SHALL BE ANCHORED TO THE FOUNDATION WITH
  ANCHOR BOLTS SPACED
  A MAX. OF 6' O.C..
  BOLTS SHALL BE AT LEAST ½" IN DIAMETER
  AND SHALL EXTEND A
  MINIMUM OF 7" INCHES
  INTO CONCRETE SILL
  PLATE SHALL BE P.T 2X6
- WITH SILL SEAL 8. CONCRETE FOOTING MIN. 8"x24"

ROOF SYSTEM

BLACK

FLASHING

VENTS.

16" O.C.

EXTERIOR WALL SYSTEM

SHEATHING - OSB
 2X6 STUDS, SPRUCE, @

3. 5-1/2" ROXUL "COMFORT BATTS" R=23

4. (1) 2X6, SPRUCE, BTM
PLATE, PT @ FOUNDATION
5. (2)2X6, SPRUCE, TOP
PLATES

6. ½ GYPSUM WALL BOARD

I. SHINGLES - CERTAINTEED LANDMARK LIFETIME CHARCOAL

SHEATHING - 5 ZIP ROOF
 ROOFTOP GUARD II SHINGLE UNDERPAYMENT

4. CERTAINTEED "WINTERGUARD"

TRUSSES @ 24" O.C. (DESIGN

FOR 50 LBS LIVE LOAD)

7. CONT. RIDGE VENT OR GABLE

ICE#WATER SHIELD

5. 5"X7" ALUMINUM STEP

6. PRE ENGINEERED ATTIC

- I. Contractor/owner responsible for securing all necessary permits.
- 2. Contractor/owner will Comply with all applicable codes and ordinances.
- 3. Contractor/owner to verify all site grades and dimensions.