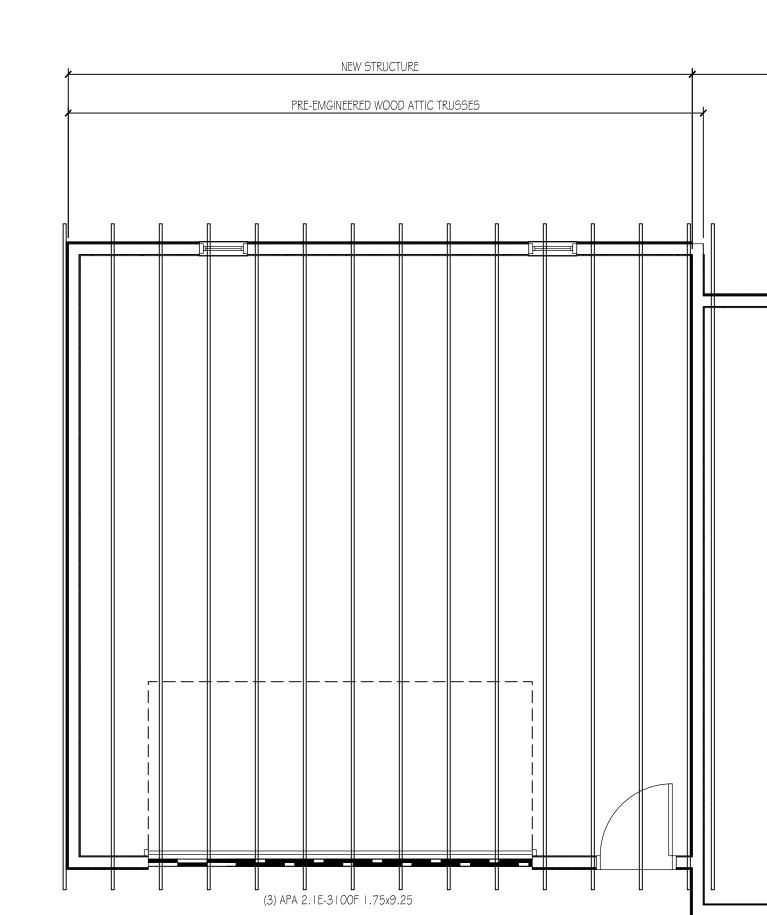

## ROOF SYSTEM

- I. SHINGLES CERTAINTEED LANDMARK LIFETIME CHARCOAL BLACK
- 2. SHEATHING ZIP ROOF 3. ROOFTOP GUARD II SHINGLE
- UNDERPAYMENT 4. CERTAINTEED "WINTERGUARD"
- 6. PRE WNGINEERED ATIC
  TRUSSES @ 24" O.C.
  7. CONT. RIDGE VENT OR GABLE VENTS.