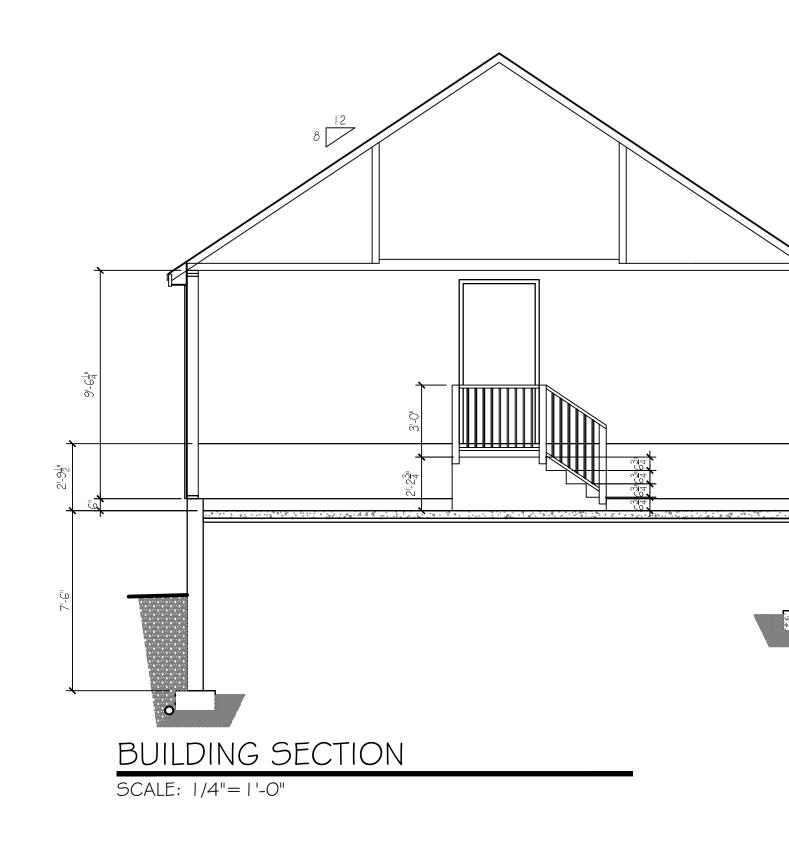

## ROOF SYSTEM

- I. SHINGLES CERTAINTEED LANDMARK LIFETIME CHARCOAL BLACK
- 2. SHEATHING ZIP ROOF 3. ROOFTOP GUARD II SHINGLE
- UNDERPAYMENT 4. CERTAINTEED "WINTERGUARD"
- 6. PRE WNGINEERED ATIC
  TRUSSES @ 24" O.C.
  7. CONT. RIDGE VENT OR GABLE VENTS.

## EXTERIOR WALL SYSTEM

- I. SHEATHING OSB 2. 2X6 STUDS, SPRUCE, @
- 16" O.C.
- 3. 5-1/2" ROXUL "COMFORT BATTS" R=23
- 4. (1) 2XG, SPRUCE, BTM PLATE, PT @ FOUNDATION
   5. (2)2XG, SPRUCE, TOP PLATES

- 6.  $\frac{1}{2}$  GYPSUM WALL BOARD

## FOUNDATION SYSTEM

- I. 4" CONCRETE SLAB ON GRADE ON MIN. 6" OF COMPACTED
- STRUCTURAL GRAVEL. 2. VAPOR BARRIER 3. GXG #10 GAUGE
- WELDED WIRE MESH
- 4. 2" STYROFOAM UNDER SLAB INSULATION
- 5. 2" STYROFOAM FOUNDATION WALL
- INSULATION 6. 8" CONC. CAST IN PLACE WALL.
- WALL. 7. SILL PLATES SHALL BE ANCHORED TO THE FOUNDATION WITH ANCHOR BOLTS SPACED A MAX. OF G' O.C.. BOLTS SHALL BE AT LEAST IN DIAMETER LEAST  $\frac{1}{2}$ " IN DIAMETER AND SHALL EXTEND A MINIMUM OF 7" INCHES INTO CONCRETE SILL PLATE SHALL BE P.T 2XG WITH SILL SEAL 8. CONCRETE FOOTING
  - MIN. 8"x | 6"