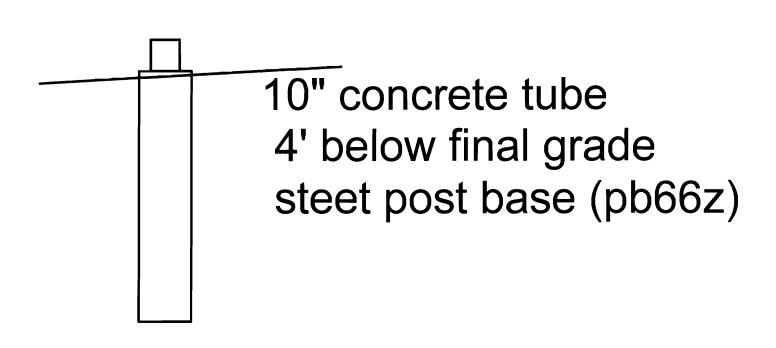

http://www.portlandassessors.com/searchdetail.asp?Acct=351 A005001&Card=1

7/16/2009

10" concrete tubes 4' deep

Triple 2x8 pt beam 8' max span between footings

2x8 pt ledger 1/2" bolt in lead anchor 32"oc

2x8 pt joists 16"oc 9' max span joist hangers on all joist ends