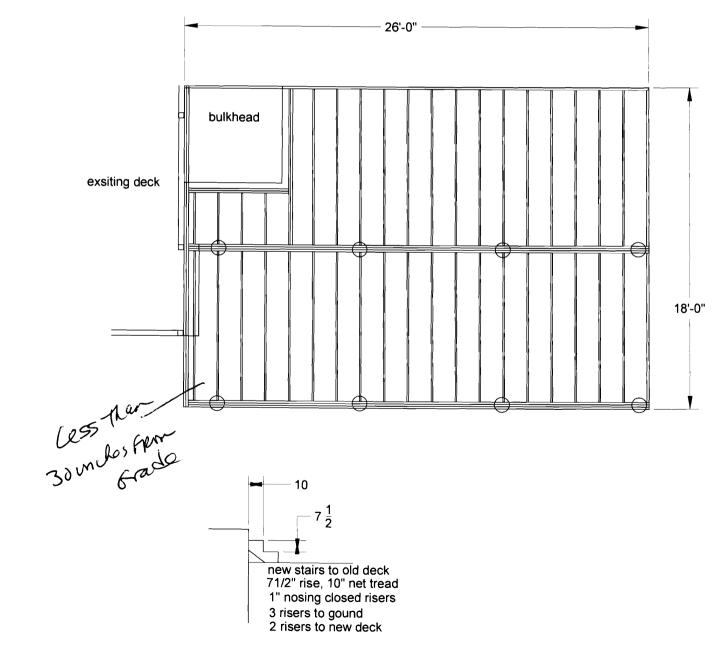

http://www.portlandassessors.com/searchdetail.asp?Acct=351 A005001&Card=1

7/16/2009

10" concrete tubes 4' deep

Triple 2x8 pt beam 8' max span between footings

2x8 pt ledger 1/2" bolt in lead anchor 32"oc

2x8 pt joists 16"oc 9' max span joist hangers on all joist ends

10" max hight on deck no railings

double 2x8 header around bulk head

| Name 2 CHRISTOPHER N ANANIA JTS Description  Mailing Address 32 SHEPHERD LN Census Tract 21.01  Prop Info Inspections Site Plans Permits Complaints Food/Water/Odor Documents Letters  Land Use SINGLE FAMILY Nor of Units Zone R2 Neighborhood District NORTH DEERING HIstoric District No  Yr Built 1994 House Style COLONIAL Total Rms Baths Description 351-A-5 & PART INT IN 351-A-42 SHEPHERD LN 30-36 11679 SF  Click Here to N Picture                                                                                                                                                                                                                                                                                                                                                                                                                                                                                                                                                                                                                                                                                                                                                                                                                                                                                                                                                                                                                                                                                                                                                                                                                                                                                                                                                                                                                                                                                                                                                                                                                                                                                 | SIDENTIAL <b>Dist#:</b> 5 1-A-5 & PART INT IN 1-A-42 1EPHERD LN 30-36 679 SF                     |
|--------------------------------------------------------------------------------------------------------------------------------------------------------------------------------------------------------------------------------------------------------------------------------------------------------------------------------------------------------------------------------------------------------------------------------------------------------------------------------------------------------------------------------------------------------------------------------------------------------------------------------------------------------------------------------------------------------------------------------------------------------------------------------------------------------------------------------------------------------------------------------------------------------------------------------------------------------------------------------------------------------------------------------------------------------------------------------------------------------------------------------------------------------------------------------------------------------------------------------------------------------------------------------------------------------------------------------------------------------------------------------------------------------------------------------------------------------------------------------------------------------------------------------------------------------------------------------------------------------------------------------------------------------------------------------------------------------------------------------------------------------------------------------------------------------------------------------------------------------------------------------------------------------------------------------------------------------------------------------------------------------------------------------------------------------------------------------------------------------------------------------|--------------------------------------------------------------------------------------------------|
| Name 2 CHRISTOPHER N ANANIA JTS Description  Mailing Address 32 SHEPHERD LN Census Tract 21.01  Prop Info Inspections Site Plans Permits Complaints Food/Water/Odor Documents Letters  Land Use SINGLE FAMILY Nor of Units Zone R2 Neighborhood District NORTH DEERING HIstoric District NO Yr Built 1994 House Style COLONIAL Total Rms Baths Description 351-A-5 & PART INT IN 351-A-42 SHEPHERD LN 30-36 11679 SF  Click Here to N Picture                                                                                                                                                                                                                                                                                                                                                                                                                                                                                                                                                                                                                                                                                                                                                                                                                                                                                                                                                                                                                                                                                                                                                                                                                                                                                                                                                                                                                                                                                                                                                                                                                                                                                  | 11-A-5 & PART INT IN V<br>11-A-42<br>HEPHERD LN 30-36<br>679 SF<br>ocuments Letters Property Mgm |
| Mailing Address City, State, Zip PORTLAND ME 04103 Prop Info Inspections Site Plans Permits Complaints Food/Water/Odor Documents Letters  Land Use SINGLE FAMILY Nor of Units Total Rms Nor of Units Nor | 1-A-42 HEPHERD LN 30-36 679 SF  ocuments Letters Property Mgm                                    |
| City, State, Zip PORTLAND ME 04103 Tract 21.01 SIEPHERD EN 30-30 11679 SF  Prop Info Inspections Site Plans Permits Complaints Food/Water/Odor Documents Letters  Land Use SINGLE FAMILY Nbr of Units 1 Click Here to Neighborhood Picture  District NORTH DEERING Historic District No  Yr Built 1994 House Style COLONIAL  Total Rms 8 Baths 2 1/2 Baths 0 Bedrms 4                                                                                                                                                                                                                                                                                                                                                                                                                                                                                                                                                                                                                                                                                                                                                                                                                                                                                                                                                                                                                                                                                                                                                                                                                                                                                                                                                                                                                                                                                                                                                                                                                                                                                                                                                          | 679 SF  ocuments Letters Property Mgm                                                            |
| Prop Info Inspections Site Plans Permits Complaints Food/Water/Odor Documents Letters  Land Use SINGLE FAMILY Nbr of Units 1 Zone R2 Neighborhood Picture  Pr Built 1994 House Style COLONIAL Total Rms 8 Baths 2 1/2 Baths 0 Bedrms 4                                                                                                                                                                                                                                                                                                                                                                                                                                                                                                                                                                                                                                                                                                                                                                                                                                                                                                                                                                                                                                                                                                                                                                                                                                                                                                                                                                                                                                                                                                                                                                                                                                                                                                                                                                                                                                                                                         |                                                                                                  |
| Zone R2 Neighborhood Picture  District NORTH DEERING Historic District No  Yr Built 1994 House Style COLONIAL  Total Rms 8 Baths 2 1/2 Baths 0 Bedrms 4                                                                                                                                                                                                                                                                                                                                                                                                                                                                                                                                                                                                                                                                                                                                                                                                                                                                                                                                                                                                                                                                                                                                                                                                                                                                                                                                                                                                                                                                                                                                                                                                                                                                                                                                                                                                                                                                                                                                                                        | Click Here to View:                                                                              |
| District NORTH DEERING Historic District No  Yr Built 1994 House Style COLONIAL  Total Rms 8 Baths 2 1/2 Baths 0 Bedrms 4                                                                                                                                                                                                                                                                                                                                                                                                                                                                                                                                                                                                                                                                                                                                                                                                                                                                                                                                                                                                                                                                                                                                                                                                                                                                                                                                                                                                                                                                                                                                                                                                                                                                                                                                                                                                                                                                                                                                                                                                      |                                                                                                  |
| Yr Built 1994 House Style COLONIAL  Total Rms 8 Baths 2 1/2 Baths 0 Bedrms 4                                                                                                                                                                                                                                                                                                                                                                                                                                                                                                                                                                                                                                                                                                                                                                                                                                                                                                                                                                                                                                                                                                                                                                                                                                                                                                                                                                                                                                                                                                                                                                                                                                                                                                                                                                                                                                                                                                                                                                                                                                                   | <u>Picture</u> <u>Sketch</u>                                                                     |
| Total Rms 8 Baths 2 1/2 Baths 0 Bedrms 4                                                                                                                                                                                                                                                                                                                                                                                                                                                                                                                                                                                                                                                                                                                                                                                                                                                                                                                                                                                                                                                                                                                                                                                                                                                                                                                                                                                                                                                                                                                                                                                                                                                                                                                                                                                                                                                                                                                                                                                                                                                                                       |                                                                                                  |
|                                                                                                                                                                                                                                                                                                                                                                                                                                                                                                                                                                                                                                                                                                                                                                                                                                                                                                                                                                                                                                                                                                                                                                                                                                                                                                                                                                                                                                                                                                                                                                                                                                                                                                                                                                                                                                                                                                                                                                                                                                                                                                                                |                                                                                                  |
|                                                                                                                                                                                                                                                                                                                                                                                                                                                                                                                                                                                                                                                                                                                                                                                                                                                                                                                                                                                                                                                                                                                                                                                                                                                                                                                                                                                                                                                                                                                                                                                                                                                                                                                                                                                                                                                                                                                                                                                                                                                                                                                                |                                                                                                  |
| Heat Type BASIC Basement FULL NOTES                                                                                                                                                                                                                                                                                                                                                                                                                                                                                                                                                                                                                                                                                                                                                                                                                                                                                                                                                                                                                                                                                                                                                                                                                                                                                                                                                                                                                                                                                                                                                                                                                                                                                                                                                                                                                                                                                                                                                                                                                                                                                            | res .                                                                                            |
| Fuel Type OIL Attic NONE                                                                                                                                                                                                                                                                                                                                                                                                                                                                                                                                                                                                                                                                                                                                                                                                                                                                                                                                                                                                                                                                                                                                                                                                                                                                                                                                                                                                                                                                                                                                                                                                                                                                                                                                                                                                                                                                                                                                                                                                                                                                                                       |                                                                                                  |
| System Type HOT WATER                                                                                                                                                                                                                                                                                                                                                                                                                                                                                                                                                                                                                                                                                                                                                                                                                                                                                                                                                                                                                                                                                                                                                                                                                                                                                                                                                                                                                                                                                                                                                                                                                                                                                                                                                                                                                                                                                                                                                                                                                                                                                                          |                                                                                                  |