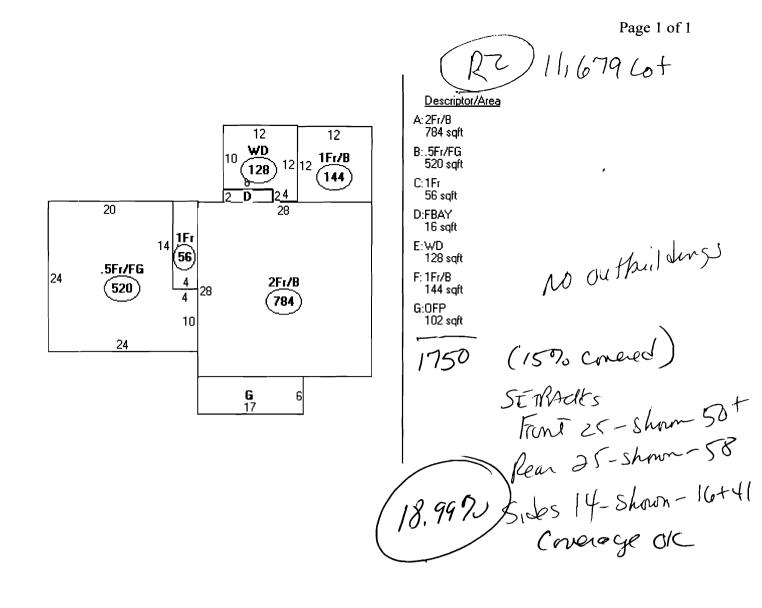

## Property Information

Year BuiltStyleStory HeightSq. Ft.Total Acres1994Colonial221740.268

BedroomsFull BathsHalf BathsTotal RoomsAtticBasement428NoneFull

## Outbuildings

Type Quantity Year Built Size Grade Condition

# Picture and Sketch

Picture Sketch Tax Map

Click here to view Tax Roll Information.

Any information concerning tax payments should be directed to the Treasury office at 874-8490 or <u>e-mailed</u>.

New Search!