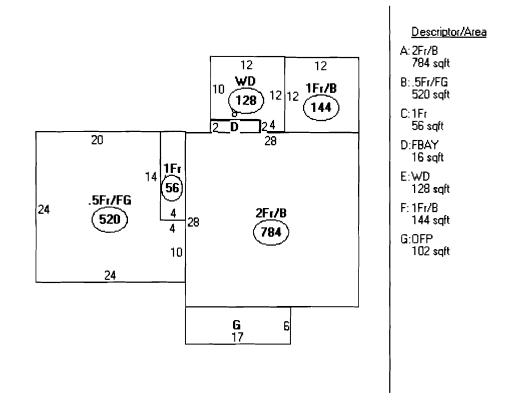

## Property Information

Year BuiltStyleStory HeightSq. Ft.Total Acres1994Colonial221740.268

BedroomsFull BathsHalf BathsTotal RoomsAtticBasement428NoneFull

# Picture and Sketch

Picture Sketch Tax Map

Click here to view Tax Roll Information.

Any information concerning tax payments should be directed to the Treasury office at 874-8490 or <u>e-mailed</u>.

New Search!