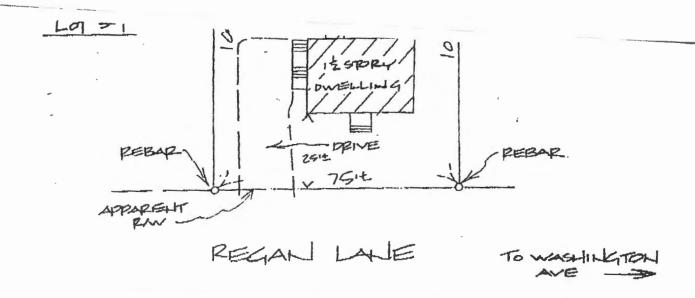

# CITY OF PORTLAND BUILDING PERMIT

This is to certify that FRANCIS R MACDONALD

Located At 117 REGAN LN

Job ID: 2012-09-5074-ALTR

CBL: 350- B-026-001

has permission to <u>Build a 20' x 26' Attached Garage (w/ an uninhabitable attic with limited storage)- Single Family Residence.</u> provided that the person or persons, firm or corporation accepting this permit shall comply with all of the provisions of the Statues of Maine and of the Ordinances of the City of Portland regulating the construction, maintenance and use of the buildings and structures, and of the application on file in the department.

#### Zoning

- 1. This permit is being approved on the basis of plans submitted. Any deviations shall require a separate approval before starting that work.
- As discussed during the review process, the property must be clearly identified prior to
  pouring concrete and compliance with the required setbacks must be established. Due
  to the proximity of the setbacks of the proposed addition, it may be required to be
  located by a surveyor.
- 3. This property shall remain a single family dwelling. Any change of use shall require a separate permit application for review and approval.