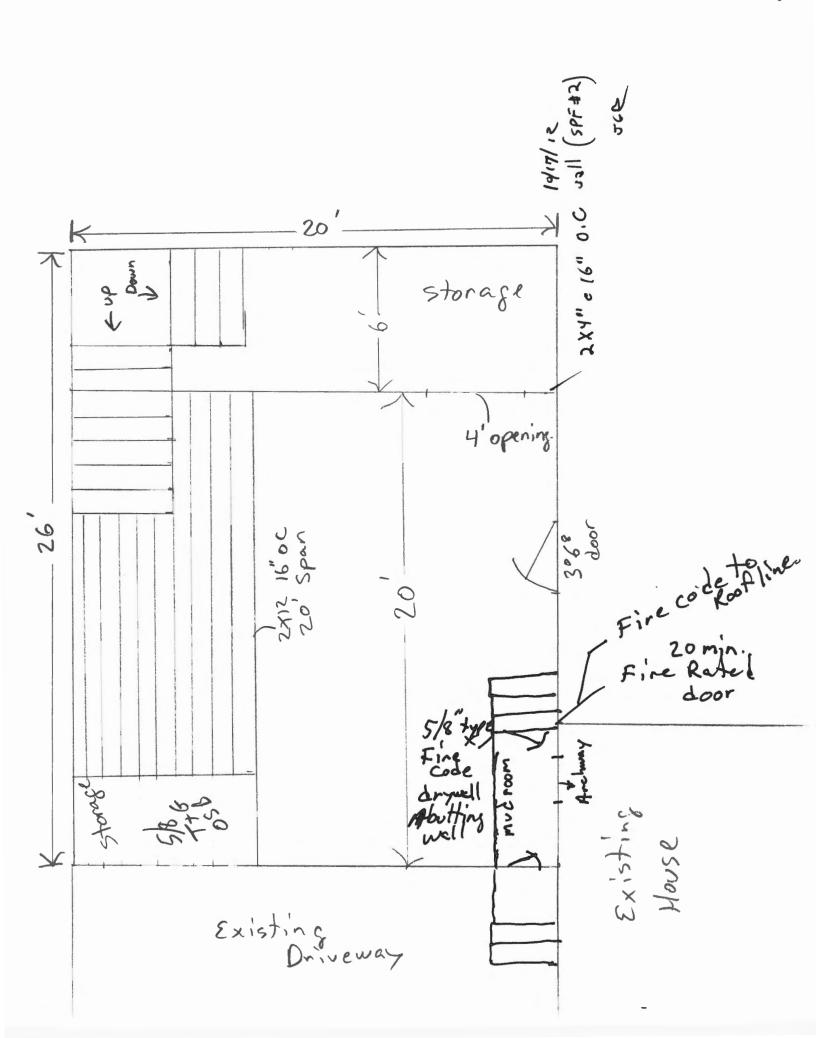

# CITY OF PORTLAND BUILDING PERMIT

This is to certify that FRANCIS R MACDONALD

Located At 117 REGAN LN

Job ID: 2012-09-5074-ALTR

CBL: 350- B-026-001

has permission to <u>Build a 20' x 26' Attached Garage (w/ an uninhabitable attic with limited storage)- Single Family Residence.</u> provided that the person or persons, firm or corporation accepting this permit shall comply with all of the provisions of the Statues of Maine and of the Ordinances of the City of Portland regulating the construction, maintenance and use of the buildings and structures, and of the application on file in the department.

#### **Building**

- Separate permits are required for any electrical: plumbing, sprinkler, fire alarm, HVAC systems, commercial hood exhaust systems and fuel tanks. Separate plans may need to be submitted for approval as a part of this process.
- 2. Frost protection must be installed per the enclosed detail as discussed w/owner/contractor (at least 4' from grade).
- Section R317 Protection of Wood and Wood Based Products against decay. All wood framing members that rest on concrete or masonry exterior foundation walls and are less than 8 inches from the exposed ground.
- 4. A graspable handrail (34-38 inches in height) shall be provided on at least one side of each continuous run of treads or flight with four or more risers. Fall protection (36 inches) from exterior decks may be required if floor joist are at or above thirty (30) inches from grade.
- Collar ties must comply with Section R802.3.1 Ceiling joist and rafter connections, see attachment.