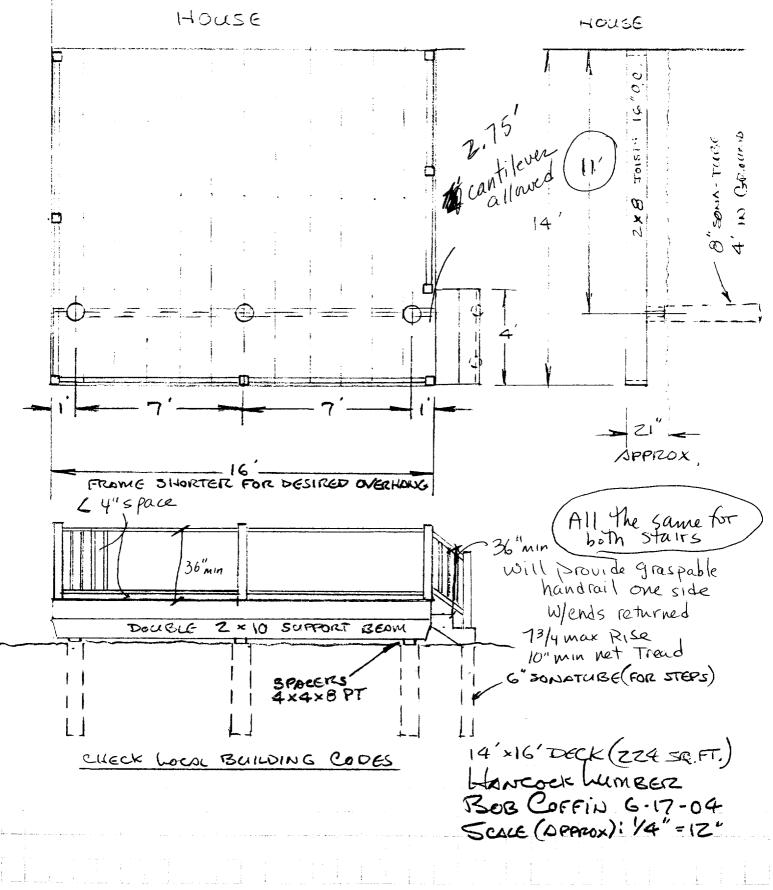

| Location/Address of Construction: 117                                                     | Re <u>gan L</u> a | ane, Portland, ME                                                        | 04103        |                       |
|-------------------------------------------------------------------------------------------|-------------------|--------------------------------------------------------------------------|--------------|-----------------------|
| Total Square Footage of Proposed Structure<br>Deck · 1 16, Stairs                         | 'deep             | Square Footage of Lot                                                    | _            | Sq. feet              |
| Tax Assessor's Chart, Block & Lot                                                         | Owner:            |                                                                          | Teler        | phone:                |
| $\frac{\text{Chart#}}{350-8} \cdot 26$                                                    | Fran              | cis R. MacDonal                                                          | <u>d 207</u> | -828-2130             |
| Lessee/Buyer's Name (If Applicable)                                                       | Franci:<br>117 Re | ame, address & telephone:<br>s R. MacDonald<br>gan Lane<br>and, ME 04103 | 1            | <b>3,500</b><br>57.00 |
| Current Specific use: Deck 14 x 14, rebuild stairs                                        |                   |                                                                          |              |                       |
| Proposed Specific use:                                                                    |                   |                                                                          |              |                       |
| Project description: Replacing existing stairs adding deck to<br>back of house 14×16 deck |                   |                                                                          |              |                       |
|                                                                                           |                   |                                                                          |              |                       |