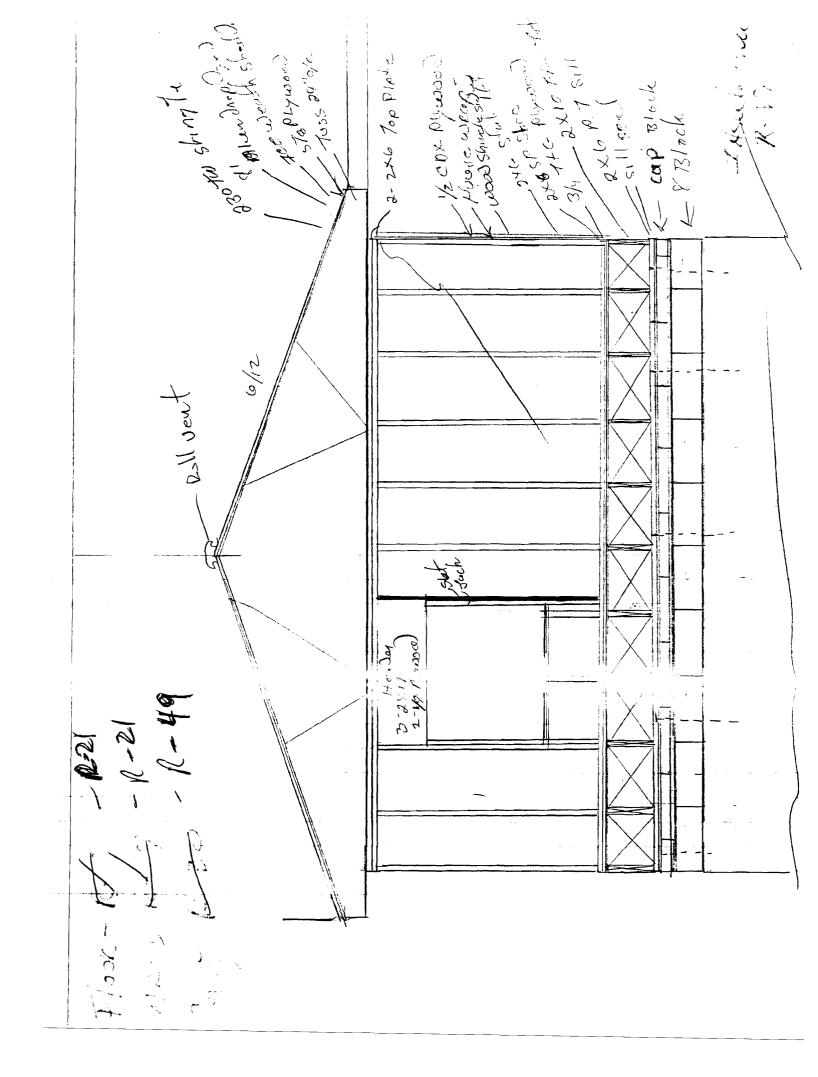

3344 from Property live of Rob 6344 from Property live of Rob 42ft 8 inch from pavils.

30 saft