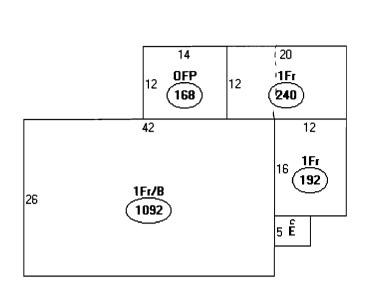

3344 from Property live of Rob 6344 from Property live of Rob 42ft 8 inch from pavils.

30 saft