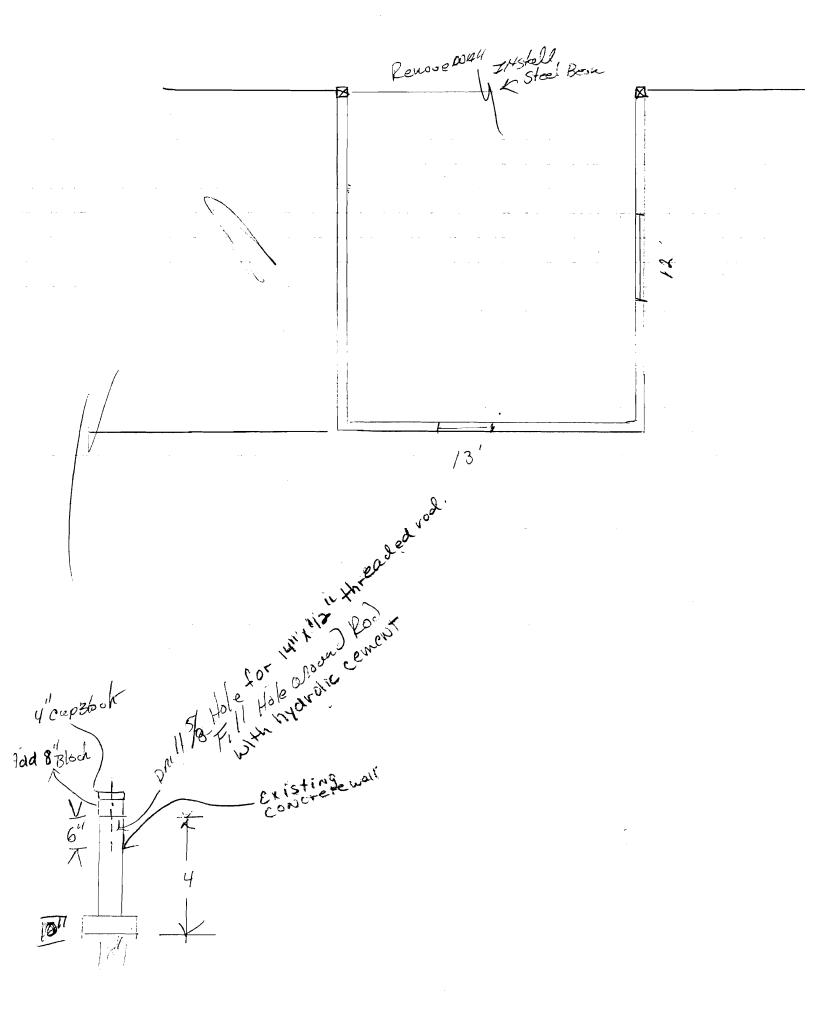

3344 from Property live of Rob 6344 from Property live of Rob 42ft 8 inch from pavils.

30 saft