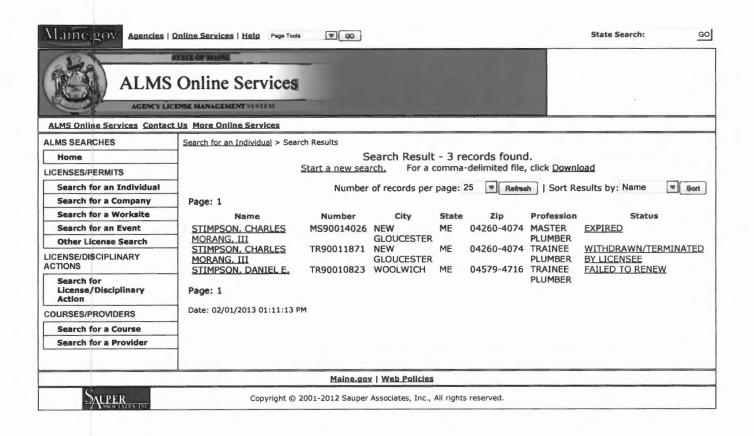

Hey all

FYI

a sprinkler permit was put in for this property but it's on hold because the license for the plumber doing the work has expired. I have attached a copy of the Maine's license ALMS online screen shot showing the plumber (Charles Stimpson) and that his plumbing license expired, to the permit and placed it in "Jon's" hold bin. I have contacted the installer contractor (Graystone plumbing & heating, William Plumber) several times to no avail.

| Installation address: 106 Skylask Read                                                         |                                                   |
|------------------------------------------------------------------------------------------------|---------------------------------------------------|
| Building owner: Semiler Greenes                                                                | Phone: 83/-2580                                   |
| Installer: Greystere Markey of Heating                                                         | Phone: 232-6577                                   |
| Total sq/ft of building floor space per unit:                                                  |                                                   |
| Sq/ft of sprinklered floor space per unit:                                                     | Two-family home                                   |
| Is this a multipurpose piping system? Y /                                                      | Sprinkler piping uses Pex? Y / N                  |
| Water supply: Municipal Water                                                                  | Stored water Other                                |
| Include electronic copy of approved State Sprin                                                | akler Permit plans:                               |
| Additional cost to the owner for the home fire unit minus costs necessary for domestic needs ( | -                                                 |
| Attach cost breakdown: A City plum                                                             | bing permit has been pulled:                      |
|                                                                                                | COST OF WORK: 25679.34  (A times number of units) |
| Thertes Stimpson                                                                               | (A times number of units)                         |
| Expired                                                                                        | NO FEE REQUIRED                                   |
| m5 90014026                                                                                    |                                                   |