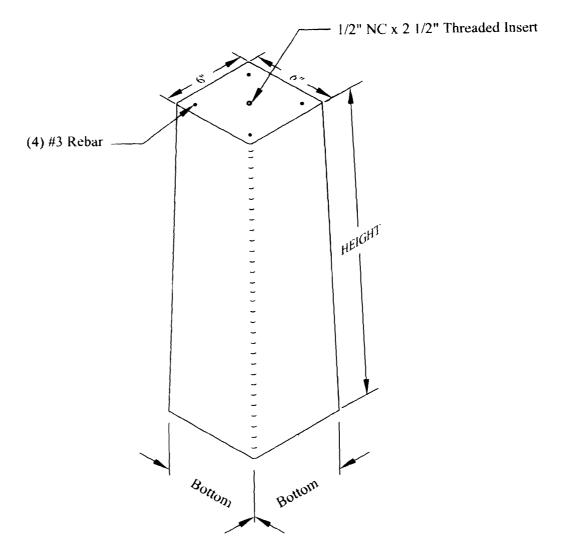

| 130   | 100      | 90    | 130   | 100       | 90    | 130   | 100        | 90    |
| 1517         | 3' - 0 5/8"      | 3" BY 3-3/4" | 30        | 125   | 95       | 85    | 125   | 95        | 85    | 125   | 95         | 85    |
| 1520         | 3' - 0 5/8"      | 3" BY 3-3/4" | 30        | 125   | 95       | 85    | 125   | 95        | 85    | 125   | 95         | 85    |
| 1523         | 3' - 0 5/8"      | 3" BY 3-3/4" | 30        | 115   | 90       | 80    | 115   | 90        | 80    | 115   | 90         | 80    |



THE OF VERING

E CENTRAL PARTY

VERMONT

D C

ANREDUCT PARTIE TO S

45-36-17 Lin

1000

70219

**TEXAS** 

WISCONSIN

LAWIG NO FISCHIE

UTAH

WYOMING

TENNESSEE

13513 STATE OF

WEST VIRGINIA

SOUTH CAROLINA SOUTH DAKOTA

WASHINGTON



## PRECAST CONCRETE PIERS



### **ELEVATION**

| Height (Feet) | Bottom<br>(Inches) | ltem # | Weight   |
|---------------|--------------------|--------|----------|
| 4'-0"         | 9"                 | 21740  | 230 lbs. |
| 5'-0"         | 10"                | 21750  | 340 lbs. |
| 6'-0"         | 11"                | 21760  | 450 lbs. |

### **DESIGN NOTES:**

- 1) Concrete Mix Design is 4,000 PSI standard at 28 days, Type 3 Cement.
- 2) Reinforcing Steel ASTM A 615, Grade 60
- 2) Smooth Finish on all exposed surfaces.



Four Seasons Solar Products LLC, is not responsible for the design of the connections of the room to the structure, or any associated foundations, which shall be designed by a Design Professional. The Design Professional is also required to take into account any additional design provisions req