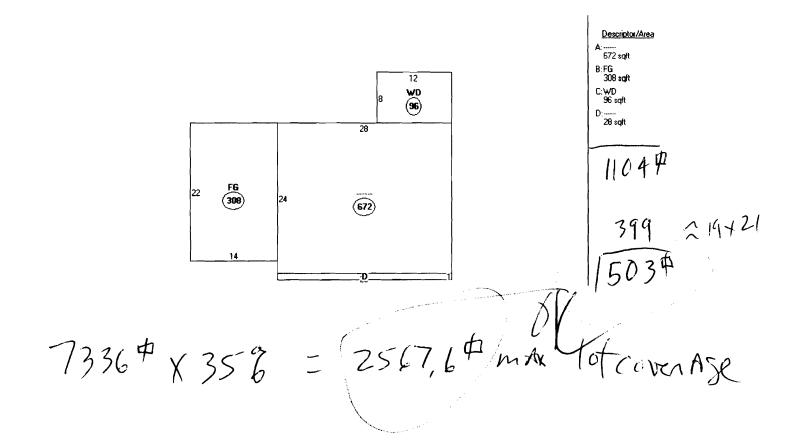

Issue:      | <b>V</b> |

#### Comments:

and approrval prior to work.

12/7/2009-mes: The applicants submitted plot plan is in question - A new deck is also added on the plans which does not meet setbacks. I left a voice mail requesting a revised plan without the deck and accurate measurements. There might be a question on the rear setback even for the extension of the solarium. ON HOLD

1) Application approval based upon information provided by applicant. Any deviation from approved plans requires separate review

12/10/2009-mes: The applicant came in with revised plans that show the 5' expansion and an attached deck with steps - permit plans and fee revised to reflect the changes. No longer on hold - THE FIELD INSPECTOR SHOULD TAKE CARE IN BEING SURE THE REAR SETBACK IS BEING MET









## PRECAST CONCRETE PIERS



### **ELEVATION**

|   | Height (Feet) | Bottom<br>(Inches) | ltem # | Weight   |
|---|---------------|--------------------|--------|----------|
| * | 4'-()"        | 9"                 | 21740  | 230 lbs. |
| Ì | 5'-0"         | 10"                | 21750  | 340 lbs. |
|   | 6'-0"         | 11"                | 21760  | 450 lbs. |

### **DESIGN NOTES:**

- 1) Concrete Mix Design is 4,000 PSI standard at 28 days, Type 3 Cement.
- 2) Reinforcing Steel ASTM A 615, Grade 60
- 2) Smooth Finish on all exposed surfaces.



PROJECT

Date / /

| Winter Green Solariums 536 Riverside Street Portland, Maine 207 797-3778 | Standard Kneewall System Schematic |
|--------------------------------------------------------------------------|-----------------------------------