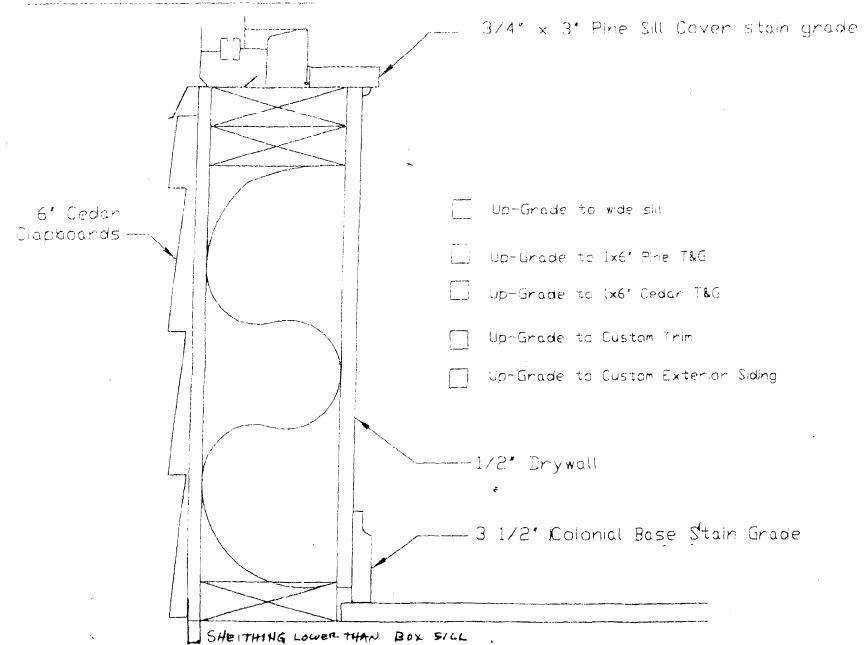

| 89 Congress Street, 04101 Tellocation of Construction: 93 REGAN LN usiness Name: essee/Buyer's Name | Owner Name: GUEVIN EDV Contractor Name |            | 201) 0/4-0/1                               |                                                            | 09-1374<br>er Address: | <u> </u>                              |             | 348 C07                |                  |
|-----------------------------------------------------------------------------------------------------|----------------------------------------|------------|--------------------------------------------|------------------------------------------------------------|------------------------|---------------------------------------|-------------|------------------------|------------------|
| 93 REGAN LN<br>usiness Name:                                                                        | GUEVIN EDV                             | VARD.      |                                            |                                                            |                        |                                       |             | Phone:                 |                  |
| usiness Name:                                                                                       |                                        |            | I VN VET &                                 | t .                                                        | REGAN LN               |                                       |             | r none:                |                  |
| essee/Buyer's Name                                                                                  | •                                      | :          |                                            |                                                            | ractor Address:        |                                       |             | Phone                  |                  |
| essee/Buyer's Name                                                                                  | Winter Green                           |            |                                            | 536 Riverside Street Portland                              |                        |                                       |             | 2077973778             |                  |
|                                                                                                     | Phone:                                 |            |                                            | Perm                                                       | it Type:               | · · · · · · · · · · · · · · · · · · · | <del></del> | L                      | Zone:            |
|                                                                                                     | }                                      |            |                                            | Am                                                         | nendment to Si         | ngle Family                           |             |                        | R-5              |
| ast Use:                                                                                            | Proposed Use:                          |            | <u> </u>                                   | Pern                                                       | nit Fee:               | Cost of Work                          | : CEVACE    | O District:            | 733              |
| Single Family Home                                                                                  | Single Family                          |            |                                            | L                                                          | \$30.00                | \$1,00                                | 0.00        | 5                      | 1.//             |
|                                                                                                     | to permit#0909                         |            |                                            | FIRI                                                       | E DEPT:                | Approved                              | INSPECTI    |                        |                  |
|                                                                                                     | of sunroom and the rear as per         |            | new deck on                                | l                                                          | 1                      | Denied                                | Use Group:  | R3                     | Type: <b>5</b> 1 |
|                                                                                                     | line rear as per                       | piano      |                                            | 1                                                          |                        |                                       | -7          | 2071                   | 12/3             |
| roposed Project Description:                                                                        |                                        |            | <u>.                                  </u> | 1                                                          |                        |                                       | 11/1        |                        | 0 –              |
| imendment to permit#090956 addit                                                                    | no 5' to rear of sun                   | room ai    | nd to add new                              | Sions                                                      | otura:                 |                                       | Signatura   | 200 12                 | 116/0            |
| leck on rear as per plans                                                                           | ng 5 to rear or sur                    | i oonii ai | ia to add new                              | Signature: Signature: PEDESTRIAN ACTIVITIES DISTRICT (P.A. |                        |                                       | RICT (P.A.  | PC 2003<br>Dm 12/16/01 |                  |
|                                                                                                     |                                        |            |                                            | ł                                                          |                        |                                       |             |                        | Danied           |
|                                                                                                     |                                        |            |                                            | Actio                                                      | on: Approv             | ец Аррі                               | roved w/Con | ditions                | Denied           |
|                                                                                                     |                                        |            |                                            | Signa                                                      | ature:                 |                                       | Da          | te:                    |                  |
|                                                                                                     | Applied For:                           |            |                                            |                                                            | Zoning                 | Approva                               | <u> </u>    |                        |                  |
| Ldobson 12/                                                                                         | /02/2009                               |            |                                            |                                                            |                        |                                       |             |                        |                  |
| . This permit application does no                                                                   |                                        | Spe        | cial Zone or Revie                         | ws                                                         | Zonin                  | g Appeal                              |             | Historic Pres          | rvation          |
| Applicant(s) from meeting app Federal Rules.                                                        | olicable State and                     | Sh         | oreland                                    |                                                            | Variance               |                                       |             | Not in Distric         | t or Landm       |
|                                                                                                     |                                        |            |                                            |                                                            | 1                      |                                       |             | B 17 . B               |                  |
| 2. Building permits do not include                                                                  | e plumbing,                            | LJ W       | etland                                     |                                                            | Miscella               | neous                                 | 1 1.1       | Does Not Rec           | uire Revie       |
| septic or electrical work.  Building permits are void if wo                                         | ouls is not stanted                    | <br>       | ood Zone                                   |                                                            | Conditio               | nal lice                              | 1           | Requires Rev           | iew              |
| <ol> <li>Building permits are void if we within six (6) months of the da</li> </ol>                 |                                        |            | od Zone                                    |                                                            | Conditio               | nai 030                               |             | requires recv          | · · ·            |
| False information may invalida                                                                      |                                        | Su         | bdivision                                  |                                                            | Interpreta             | ation                                 |             | Approved               |                  |
| permit and stop all work                                                                            | OCUED                                  |            |                                            |                                                            |                        |                                       |             |                        |                  |
| PERMIT I                                                                                            | ISSUED                                 | Sit        | e Plan                                     |                                                            | Approve                | d                                     |             | Approved w/0           | Conditions       |
| ,                                                                                                   |                                        |            |                                            |                                                            | }                      |                                       | ł           |                        |                  |
| DEC 1                                                                                               | <b>6</b> 2009 =                        | Maj        | Minor MM                                   | 1                                                          | Denied                 |                                       | 1           | Denied /               | $\bigcirc$       |
| DEC 1                                                                                               | -                                      | 101        | , per(cxis                                 |                                                            | Jufan S                |                                       |             |                        | $\prec$          |
| :                                                                                                   | n . whood                              | Date:      | Karry C                                    | CON                                                        | Date:                  |                                       | Date:       |                        |                  |
| City of F                                                                                           | oniariu                                | \-\'       | e mi                                       | 104                                                        | 1                      |                                       |             |                        |                  |
|                                                                                                     |                                        | -          | - / 10110                                  | 1                                                          | 1                      |                                       |             |                        |                  |
|                                                                                                     |                                        |            |                                            |                                                            |                        |                                       |             |                        |                  |
|                                                                                                     |                                        |            |                                            |                                                            |                        |                                       |             |                        |                  |
|                                                                                                     |                                        | C          | ERTIFICATI                                 | ON                                                         |                        |                                       |             |                        |                  |