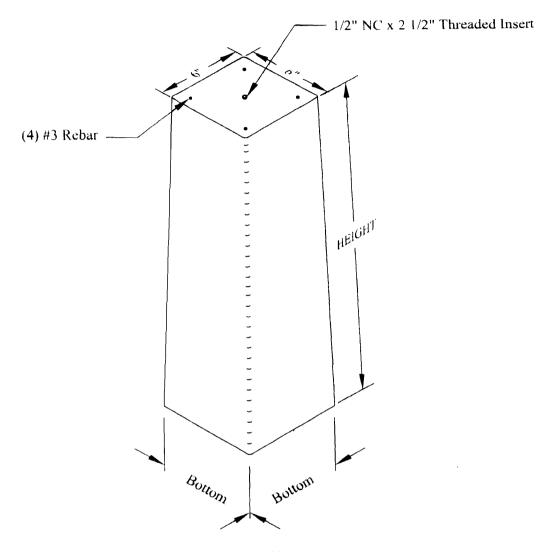

A Pre-construction Meeting will take place upon receipt of your building permit.

| <u>X</u>  | Footing/Building Location Inspection: Prior to pouring concrete or setting precast piers |
|-----------|------------------------------------------------------------------------------------------|
| X         | Framing/Rough Plumbing/Electrical: Prior to Any Insulating or drywalling                 |
| <u> X</u> | Final inspection required at completion of work.                                         |