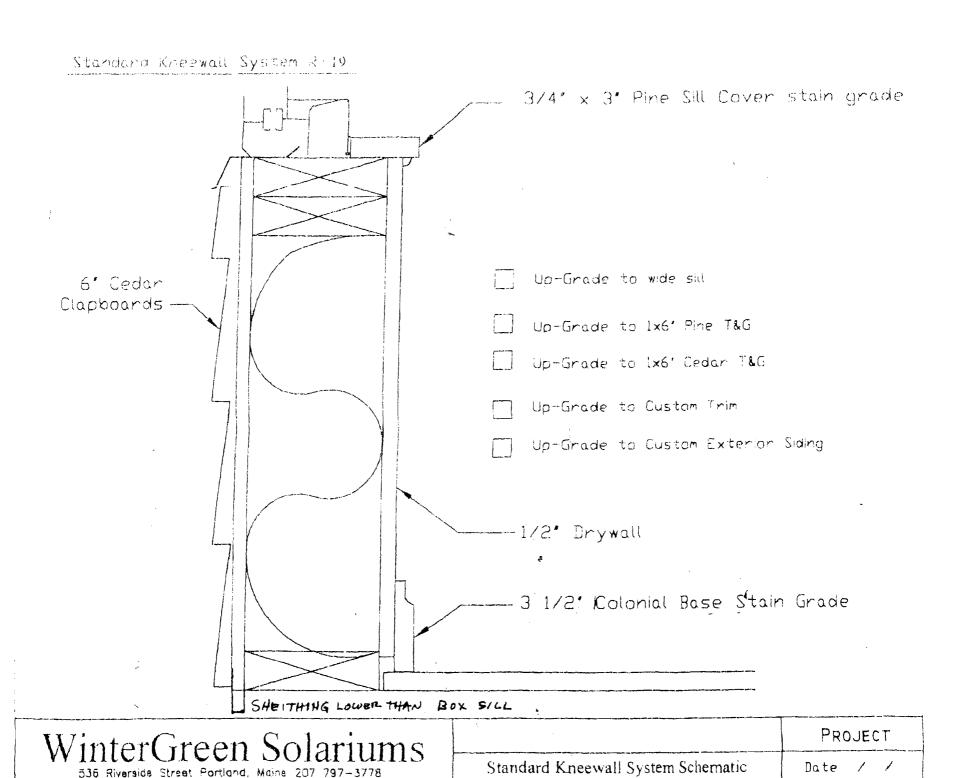

| 115   | 90         | 80    |



THE OF VERING

E CENTRAL PARTY

VERMONT

D C

ANREDUCT PARTIE TO S

45-36-17 Lin

1000

70219

**TEXAS** 

WISCONSIN

LAWIG NO FISCHIE

UTAH

WYOMING

TENNESSEE

13513 STATE OF

WEST VIRGINIA

SOUTH CAROLINA SOUTH DAKOTA

WASHINGTON



## PRECAST CONCRETE PIERS



### **ELEVATION**

| Height (Feet) | Bottom<br>(Inches) | ltem # | Weight   |
|---------------|--------------------|--------|----------|
| 4'-0"         | 9"                 | 21740  | 230 lbs. |
| 5'-0"         | 10"                | 21750  | 340 lbs. |
| 6'-0"         | 11"                | 21760  | 450 lbs. |

### **DESIGN NOTES:**

- 1) Concrete Mix Design is 4,000 PSI standard at 28 days, Type 3 Cement.
- 2) Reinforcing Steel ASTM A 615, Grade 60
- 2) Smooth Finish on all exposed surfaces.



Four Seasons Solar Products LLC, is not responsible for the design of the connections of the room to the structure, or any associated foundations, which shall be designed by a Design Professional. The Design Professional is also required to take into account any additional design provisions required to satisfy snow drifting and wind loads or site specific structural concerns.

Axonometry





Left Elevation

Front Elevation

Right Elevation





MODEL: C8BT1319B
Frame color FS\_White
VGlass code Code 74 MC56/Argon/Clear
R\_Glass code code 78 MC16/Argon/Clear
R\_Glass code 78 MC16/A

| 7      |        | -   |      |   |
|--------|--------|-----|------|---|
| \$ 1 m |        | (   | (18) |   |
| 9 49   | , In ) | ( ; | Ti-  |   |
| 11/3/  | 7      | ( ) | マス   |   |
|        |        | À