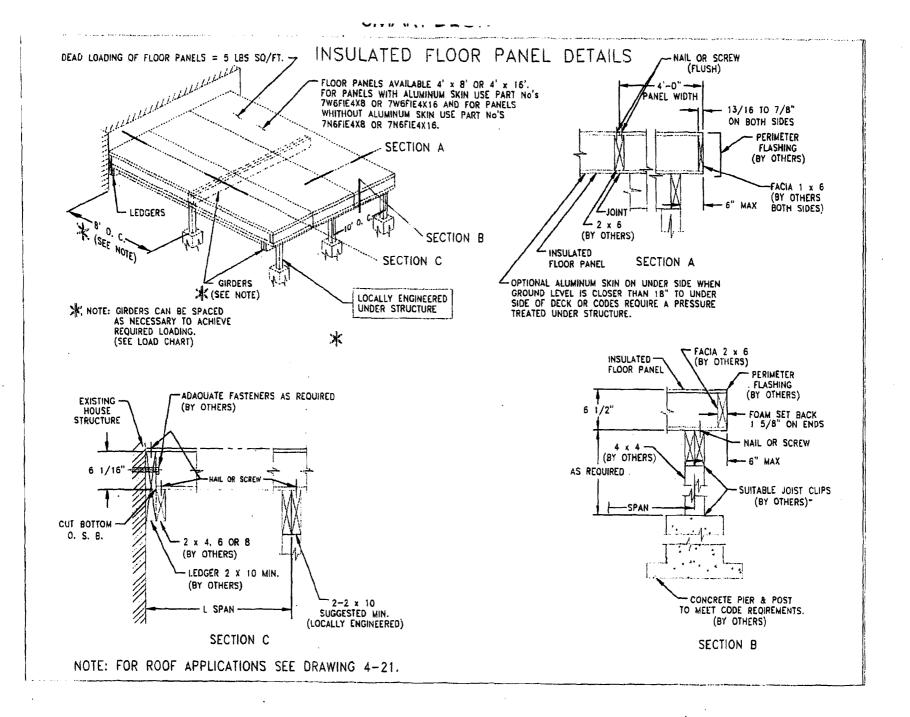

| 68                  | 27                                                   | 132               |  |
| USE LIGHT DEFLECTION LOAD VALUES | 16 FT   4.88 M] | 11      | 54                  | 21                                                   | 103               |  |



10-6

3) THIS SUMMARY PERTAINS TOTHE STRUCTURAL BITEGRITY OF OUR UNIT UP TO THE CONNECTIONS TO THE EXISTING STRUCTURE AND/OR ANY NEW CONSTRUCTION. THE CONNECTIONS TO THE EXISTING AND/OR ANY NEW CONSTRUCTION MUST BE AMALYZED ACCORDING TO CONDITIONS SPECIFIC TO EACH JUD, BY ALLICAL PROFESSIMAL ENGIN

4) ENGINEERS CERTIFICATION: I LAWRENCE FISCHER CERTIFY THAT THESE ENGINEERING SPECIFICATIONS HAVE BEEN PREPARED UNDER MY DIRECT SUPERVISION AND THAT I AMA REGISTERED PROFESSIONAL ENGINEER IN THE STATES SHOWN.

\* FLORENG1.CDR





# SYSTEM 8 VICTORIAN CONSERVATORY ENGINEERING INFORMATION

5005 VETERANS MEMORIAL HWY.

EFFECTIVE DATE 1-L

UNIT UP TO THE CONNECTIONS TO THE EXISTING STRUCTURE AND/OR

AND/OR ANY NEW CONSTRUCTION MUST BE ANALYZED ACCORDING

ANY NEW CONSTRUCTION THE CONNECTIONS TO THE EXISTING

4) EXPOSURE B - RESIDENTIAL AREAS, EXPOSURE C - OPEN TERRAIF AREAS EXPOSURE D - AREAS WITHIN 1500 OF OCEAN

5) ENGINEERS CERTIFICATION I LAWRENCE FISCHER CERTIFY THAT THESE ENGINEERING SPECIFICATIONS HAVE BEEN PREPARED UNDER

MY DIRECT SUPERVISION AND THAT I AM A REGISTERED PROFESSIONAL ENGINEER IN THE STATES SHOWN

TO CONDITIONS SPECIFIC TO EACH JOB, BY OTHERS

| <u> </u>     | (UUK N.Y. 11/4)  |              |           |       |          |       |       |           |       |       | TIVE DATE  |       |
|----