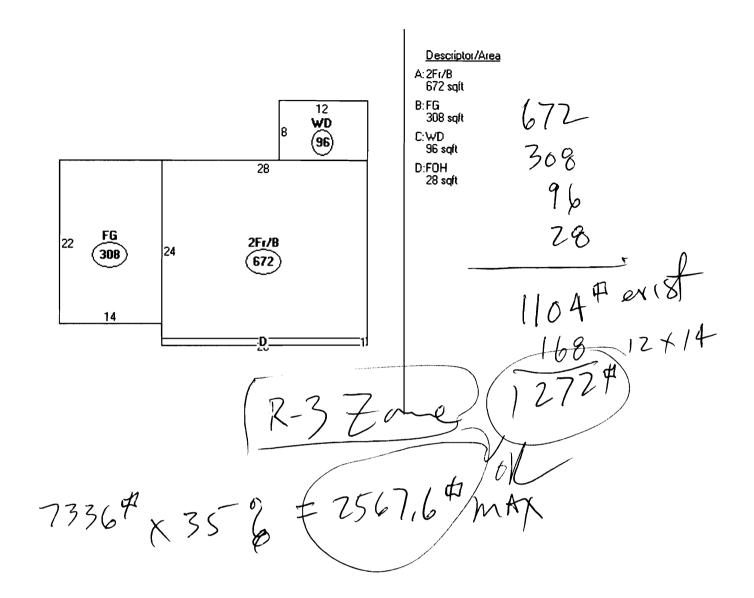

| ote:                                 |                |                                                   |             |                          |                                  |                                     | Ok to     | Issue: ✓               |
| 1)   |                                      |                | any electrical, plumbing as a part of this proces |             | er, fire a               | llarm or HVAC or                 | exhaust systems. Se                 | parate p  | lans may               |
| 2)   | Application approvand approval prior | -              | n information provided b                          | y applica   | nt. Any                  | deviation from app               | proved plans require                | s separa  | te review              |



#### **ENGINEERING NOTE**

Four Seasons Solar Products LLC, is not responsible for the design of the connections of the room to the structure, or any associated foundations, which shall be designed by a Design Professional. The Design Professional is also required to take into account any additional design provisions required to satisfy snow drifting and wind loads or site specific structural concerns.



Axonometr









Front Elevation





# SMART DECK INSULATED FLOORING SYSTEM ALLOWABLE LIVE LOADS

5005 VETERANS MEMORIAL HIGHWAY
HOLBROOK, NY 11741

**EFFECTIVE DATE: 9-03** 

| PANEL TYPE                       | SPAN            |         | D ALLOWABLE<br>LOAD | MAXIMUM ALLOWABLE<br>LIVE LOAD<br>DEFLECTION = L/360 |                   |  |
|----------------------------------|---------