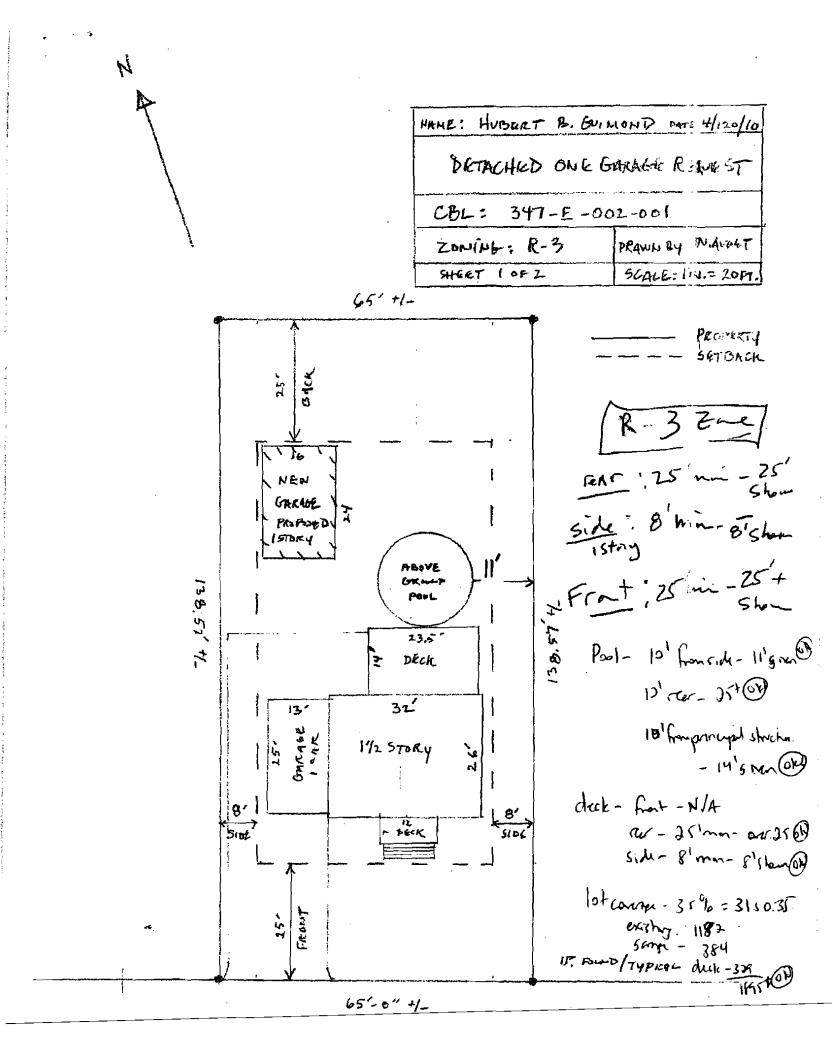

| Location/Address of Construction: 47 SK                                                                                                                                                                                                                         | LARK ROAD                                         | PODTLAND                                  | MAINE                             | 04103                                                             |
|-----------------------------------------------------------------------------------------------------------------------------------------------------------------------------------------------------------------------------------------------------------------|---------------------------------------------------|-------------------------------------------|-----------------------------------|-------------------------------------------------------------------|
| Total Square Footage of Proposed Structure                                                                                                                                                                                                                      | <u> </u>                                          | Square Footage                            |                                   |                                                                   |
| 32959FT DETE / 452 Sq FT Pool                                                                                                                                                                                                                                   |                                                   | 9000                                      | SU FT,                            |                                                                   |
| Tax Assessor's Chart, Block & LotChart#Block#Lot#347 - E - 002 - 00  Lessee/Buyer's Name (If Applicable)                                                                                                                                                        |                                                   | LAND MAIN                                 | E OYIU3                           | Cell 831-2290                                                     |
|                                                                                                                                                                                                                                                                 | SAME                                              | AS ABOVE                                  |                                   | Cost Of 1500<br>Work: \$1500<br>3000 7072/<br>Fee: \$50.0         |
| Dimensions of pool: $24' \times 52'' H$<br>Dimensions of decking and/or any platforms, sh                                                                                                                                                                       | above                                             | or below ground                           | :                                 |                                                                   |
| Dimensions of decking and/or any platforms, sh                                                                                                                                                                                                                  | neds, or other stru                               | uctures:                                  |                                   | <b>D</b> -                                                        |
| duck 14' x 23'2'                                                                                                                                                                                                                                                |                                                   | the for                                   | <i>.</i> ,                        | APR 2 2 2010                                                      |
| Contractor's name, address & telephone:                                                                                                                                                                                                                         |                                                   |                                           |                                   |                                                                   |
| Who should we contact when the permit is ready<br>Mailing address: F                                                                                                                                                                                            | : 14 ben B<br>Phone full 831-2                    | Guirmo ND<br>290 Horme                    | <u>878</u> .0                     | ept. of Building Inspections<br>City of Portland Maine<br>27/     |
| Please submit all of the information outlin<br>o could result in the automatic denial of y<br>order to be sure the City fully understands the full so                                                                                                           | your permit.                                      |                                           |                                   |                                                                   |
| equest additional information prior to the issuance of a<br><u>ww.portlandmaine.gov</u> , stop by the Building Inspection                                                                                                                                       | a permit. For furth                               | er information vi                         | sit us on-line                    |                                                                   |
| hereby certify that I am the Owner of record of the named p<br>een authorized by the owner to make this application as bis/<br>addition, if a permit for work described in this application i<br>thority to enter all areas covered by this permit at any reaso | her authorized agent<br>is issued, 1 certify that | I agree to conform<br>t the Code Official | m to all applie<br>s authorized : | cable laws of this jurisdiction.<br>representative shall have the |
| Signature of applicant: 9/ UB Theen                                                                                                                                                                                                                             | ~                                                 | Dat                                       | e: 4/22                           | 110                                                               |
| This is not a permit; you may not                                                                                                                                                                                                                               | commence AN                                       | Y work until th                           | ie permit i                       | s issued.                                                         |

65'-0" +/-

.

24' ABOVE GROUND POOL EXCISTING \*1500 Purchase Peice PURCHASED AT NAMPCO POUL + PATIO