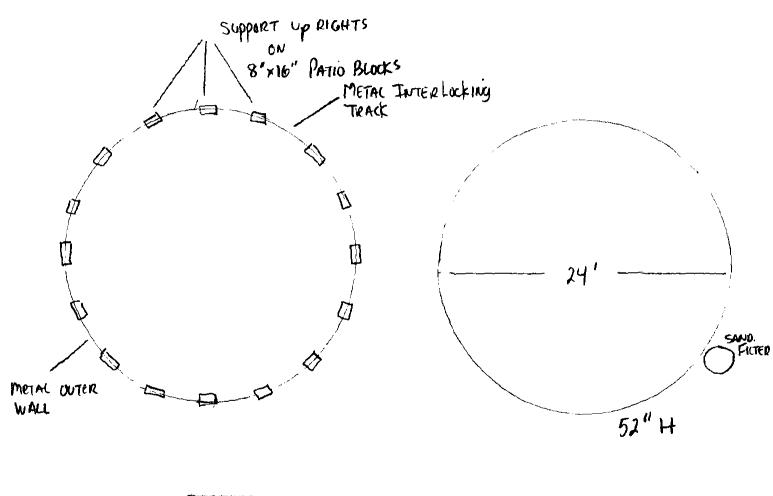

| Location/Address of Construction: 47 SK                                                                                                                                                                                                                         | LARK ROAD                                         | PODTLAND                                  | MAINE                             | 04103                                                             |
|-----------------------------------------------------------------------------------------------------------------------------------------------------------------------------------------------------------------------------------------------------------------|---------------------------------------------------|-------------------------------------------|-----------------------------------|-------------------------------------------------------------------|
| Total Square Footage of Proposed Structure                                                                                                                                                                                                                      | <u> </u>                                          | Square Footage                            |                                   |                                                                   |
| 32959FT DETE / 452 Sq FT Pool                                                                                                                                                                                                                                   |                                                   | 9000                                      | SU FT,                            |                                                                   |
| Tax Assessor's Chart, Block & LotChart#Block#Lot#347 - E - 002 - 00  Lessee/Buyer's Name (If Applicable)                                                                                                                                                        |                                                   | LAND MAIN                                 | E OYIU3                           | Cell 831-2290                                                     |
|                                                                                                                                                                                                                                                                 | SAME                                              | AS ABOVE                                  |                                   | Cost Of 1500<br>Work: \$1500<br>3000 7072/<br>Fee: \$50.0         |
| Dimensions of pool: $24' \times 52'' H$<br>Dimensions of decking and/or any platforms, sh                                                                                                                                                                       | above                                             | or below ground                           | :                                 |                                                                   |
| Dimensions of decking and/or any platforms, sh                                                                                                                                                                                                                  | neds, or other stru                               | uctures:                                  |                                   | <b>D</b> -                                                        |
| duck 14' x 23'2'                                                                                                                                                                                                                                                |                                                   | the for                                   | <i>.</i> ,                        | APR 2 2 2010                                                      |
| Contractor's name, address & telephone:                                                                                                                                                                                                                         |                                                   |                                           |                                   |                                                                   |
| Who should we contact when the permit is ready<br>Mailing address: F                                                                                                                                                                                            | : 14 ben B<br>Phone full 831-2                    | Guirmo ND<br>290 Horme                    | <u>878</u> .0                     | ept. of Building Inspections<br>City of Portland Maine<br>27/     |
| Please submit all of the information outlin<br>o could result in the automatic denial of y<br>order to be sure the City fully understands the full so                                                                                                           | your permit.                                      |                                           |                                   |                                                                   |
| equest additional information prior to the issuance of a<br><u>ww.portlandmaine.gov</u> , stop by the Building Inspection                                                                                                                                       | a permit. For furth                               | er information vi                         | sit us on-line                    |                                                                   |
| hereby certify that I am the Owner of record of the named p<br>een authorized by the owner to make this application as bis/<br>addition, if a permit for work described in this application i<br>thority to enter all areas covered by this permit at any reaso | her authorized agent<br>is issued, 1 certify that | I agree to conform<br>t the Code Official | m to all applie<br>s authorized : | cable laws of this jurisdiction.<br>representative shall have the |
| Signature of applicant: 9/ UB Theen                                                                                                                                                                                                                             | ~                                                 | Dat                                       | e: 4/22                           | 110                                                               |
| This is not a permit; you may not                                                                                                                                                                                                                               | commence AN                                       | Y work until th                           | ie permit i                       | s issued.                                                         |

65'-0" +/-

.

24' ABOVE GROUND POOL EXCISTING \*1500 Purchase Peice PURCHASED AT NAMPCO POUL + PATIO