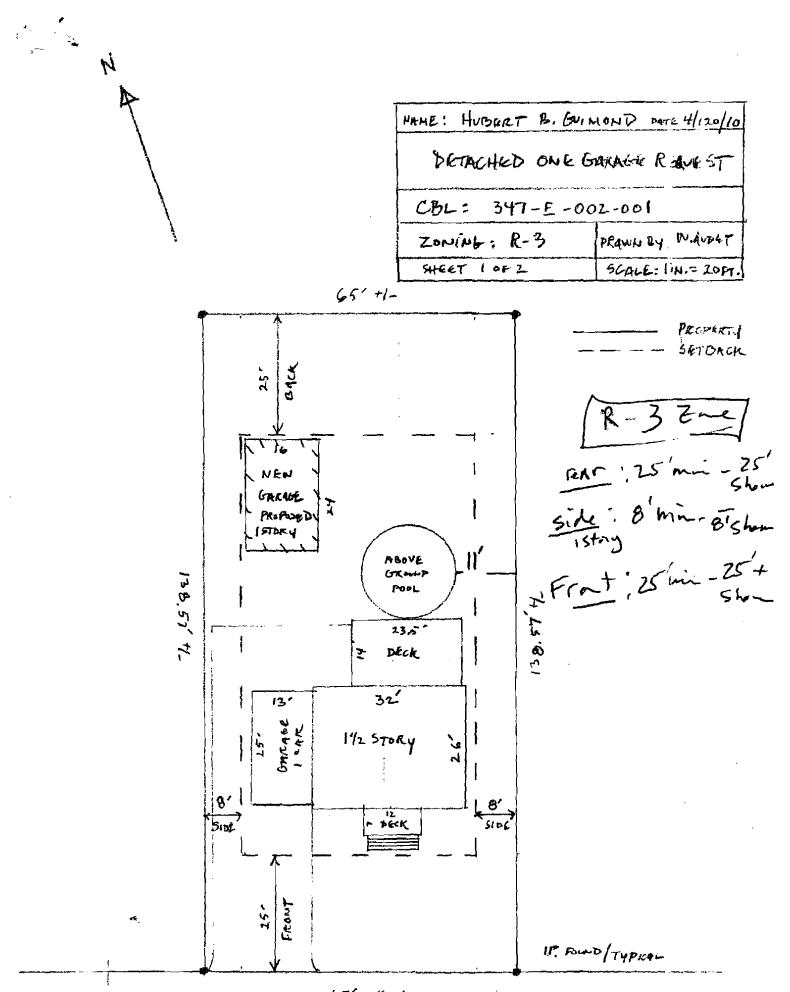

| Location/Address of Construction: 47 SK                                                                                                                                                                                                                         | LARK ROAD                                         | PODTLAND                                  | MAINE                             | 04103                                                             |
|-----------------------------------------------------------------------------------------------------------------------------------------------------------------------------------------------------------------------------------------------------------------|---------------------------------------------------|-------------------------------------------|-----------------------------------|-------------------------------------------------------------------|
| Total Square Footage of Proposed Structure                                                                                                                                                                                                                      | <u> </u>                                          | Square Footage                            |                                   |                                                                   |
| 32959FT DETE / 452 Sq FT Pool                                                                                                                                                                                                                                   |                                                   | 9000                                      | SU FT,                            |                                                                   |
| Tax Assessor's Chart, Block & LotChart#Block#Lot#347 - E - 002 - 00  Lessee/Buyer's Name (If Applicable)                                                                                                                                                        |                                                   | LAND MAIN                                 | E OYIU3                           | Cell 831-2290                                                     |
|                                                                                                                                                                                                                                                                 | SAME                                              | AS ABOVE                                  |                                   | Cost Of 1500<br>Work: \$1500<br>3000 7072/<br>Fee: \$50.0         |
| Dimensions of pool: $24' \times 52'' H$<br>Dimensions of decking and/or any platforms, sh                                                                                                                                                                       | above                                             | or below ground                           | :                                 |                                                                   |
| Dimensions of decking and/or any platforms, sh                                                                                                                                                                                                                  | neds, or other stru                               | uctures:                                  |                                   | <b>D</b> -                                                        |
| duck 14' x 23'2'                                                                                                                                                                                                                                                |                                                   | the for                                   | <i>.</i> ,                        | APR 2 2 2010                                                      |
| Contractor's name, address & telephone:                                                                                                                                                                                                                         |                                                   |                                           |                                   |                                                                   |
| Who should we contact when the permit is ready<br>Mailing address: F                                                                                                                                                                                            | : 14 ben B<br>Phone full 831-2                    | Guirmo ND<br>290 Horme                    | <u>878</u> .0                     | ept. of Building Inspections<br>City of Portland Maine<br>27/     |
| Please submit all of the information outlin<br>o could result in the automatic denial of y<br>order to be sure the City fully understands the full so                                                                                                           | your permit.                                      |                                           |                                   |                                                                   |
| equest additional information prior to the issuance of a<br><u>ww.portlandmaine.gov</u> , stop by the Building Inspection                                                                                                                                       | a permit. For furth                               | er information vi                         | sit us on-line                    |                                                                   |
| hereby certify that I am the Owner of record of the named p<br>een authorized by the owner to make this application as bis/<br>addition, if a permit for work described in this application i<br>thority to enter all areas covered by this permit at any reaso | her authorized agent<br>is issued, 1 certify that | I agree to conform<br>t the Code Official | m to all applie<br>s authorized : | cable laws of this jurisdiction.<br>representative shall have the |
| Signature of applicant: 9/ UB Theen                                                                                                                                                                                                                             | ~                                                 | Dat                                       | e: 4/22                           | 110                                                               |
| This is not a permit; you may not                                                                                                                                                                                                                               | commence AN                                       | Y work until th                           | ie permit i                       | s issued.                                                         |

65'-0" +/-

.

24' ABOVE GROUND POOL EXCISTING \*1500 Purchase Peice PURCHASED AT NAMPCO POUL + PATIO