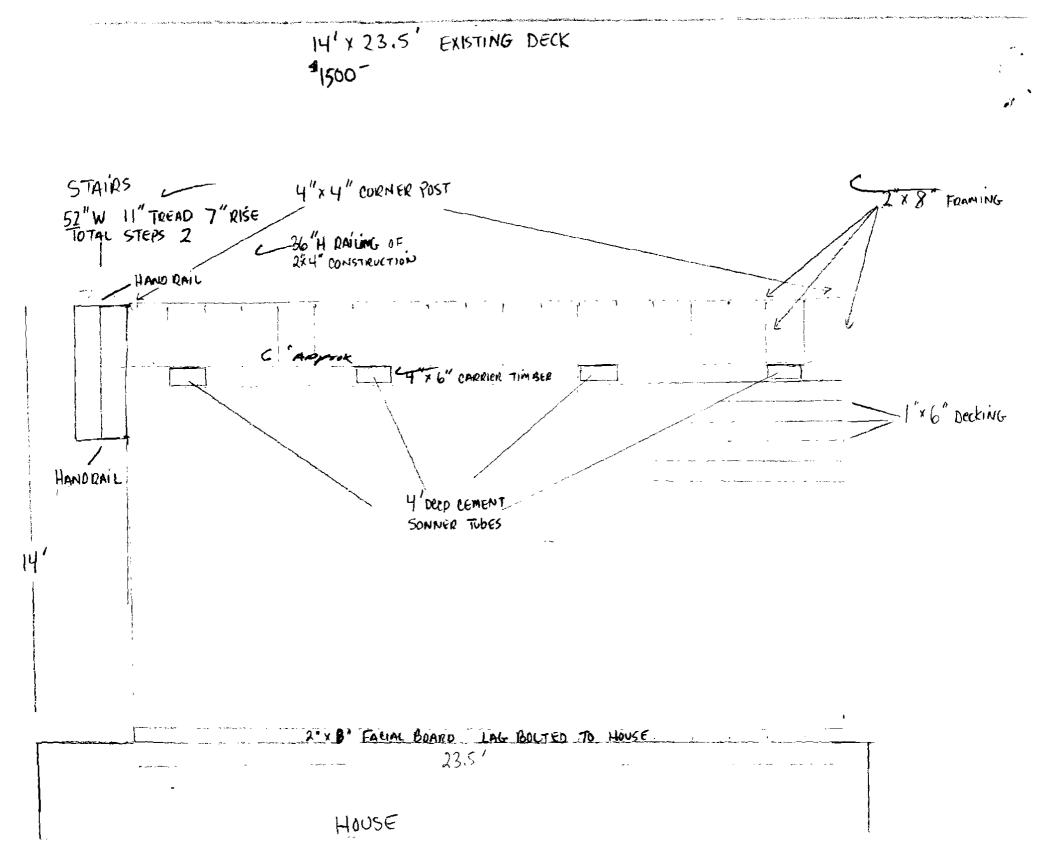

| Location/Address of Construction: 47 SK                                                                                                                                                                                                                         | LARK ROAD                                         | PODTLAND                                  | MAINE                             | 04103                                                             |
|-----------------------------------------------------------------------------------------------------------------------------------------------------------------------------------------------------------------------------------------------------------------|---------------------------------------------------|-------------------------------------------|-----------------------------------|-------------------------------------------------------------------|
| Total Square Footage of Proposed Structure                                                                                                                                                                                                                      | <u> </u>                                          | Square Footage                            |                                   |                                                                   |
| 32959FT DETE / 452 Sq FT Pool                                                                                                                                                                                                                                   |                                                   | 9000                                      | SU FT,                            |                                                                   |
| Tax Assessor's Chart, Block & LotChart#Block#Lot#347 - E - 002 - 00  Lessee/Buyer's Name (If Applicable)                                                                                                                                                        |                                                   | LAND MAIN                                 | E OYIU3                           | Cell 831-2290                                                     |
|                                                                                                                                                                                                                                                                 | SAME                                              | AS ABOVE                                  |                                   | Cost Of 1500<br>Work: \$1500<br>3000 7072/<br>Fee: \$50.0         |
| Dimensions of pool: $24' \times 52'' H$<br>Dimensions of decking and/or any platforms, sh                                                                                                                                                                       | above                                             | or below ground                           | :                                 |                                                                   |
| Dimensions of decking and/or any platforms, sh                                                                                                                                                                                                                  | neds, or other stru                               | uctures:                                  |                                   | <b>D</b> -                                                        |
| duck 14' x 23'2'                                                                                                                                                                                                                                                |                                                   | the for                                   | <i>.</i> ,                        | APR 2 2 2010                                                      |
| Contractor's name, address & telephone:                                                                                                                                                                                                                         |                                                   |                                           |                                   |                                                                   |
| Who should we contact when the permit is ready<br>Mailing address: F                                                                                                                                                                                            | : 14 ben B<br>Phone full 831-2                    | Guirmo ND<br>290 Horme                    | <u>878</u> .0                     | ept. of Building Inspections<br>City of Portland Maine<br>27/     |
| Please submit all of the information outlin<br>o could result in the automatic denial of y<br>order to be sure the City fully understands the full so                                                                                                           | your permit.                                      |                                           |                                   |                                                                   |
| equest additional information prior to the issuance of a<br><u>ww.portlandmaine.gov</u> , stop by the Building Inspection                                                                                                                                       | a permit. For furth                               | er information vi                         | sit us on-line                    |                                                                   |
| hereby certify that I am the Owner of record of the named p<br>een authorized by the owner to make this application as bis/<br>addition, if a permit for work described in this application i<br>thority to enter all areas covered by this permit at any reaso | her authorized agent<br>is issued, 1 certify that | I agree to conform<br>t the Code Official | m to all applie<br>s authorized : | cable laws of this jurisdiction.<br>representative shall have the |
| Signature of applicant: 9/ UB Theen                                                                                                                                                                                                                             | ~                                                 | Dat                                       | e: 4/22                           | 110                                                               |
| This is not a permit; you may not                                                                                                                                                                                                                               | commence AN                                       | Y work until th                           | ie permit i                       | s issued.                                                         |