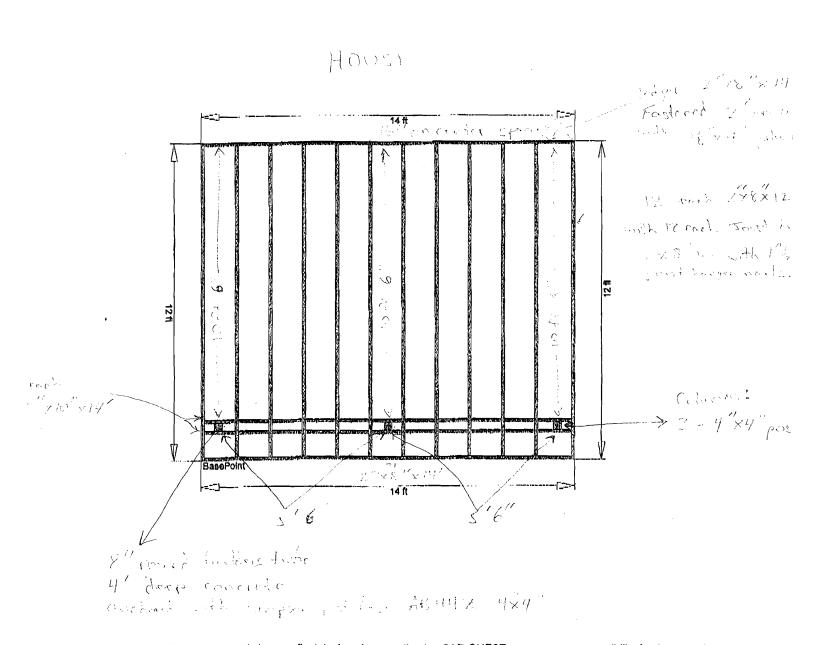

Warning and Important Instructions: This is not a final design plan or estimate. CAD QUEST assumes no responsibility for the correct use or output of this program. All Information contain on this page is subject to the terms in the disclaimer located at the end of this document.

Advertencia e instruciones importantes: Esto no es un plan ni una estimación final del diseño. CAD QUEST no asume ninguna responsibilidad del uso o de la salida correcto de este programa. Toda la información contenida en esta página está conforme a los términos en la negación, situada en el extremo de este documento.

## CAD QUEST" - Deck

Joist Layout View

the ground (level ground)

Hardwill height 36"

Store details

Trend depth 119

Rise height = 71;"

None in training the store of the st