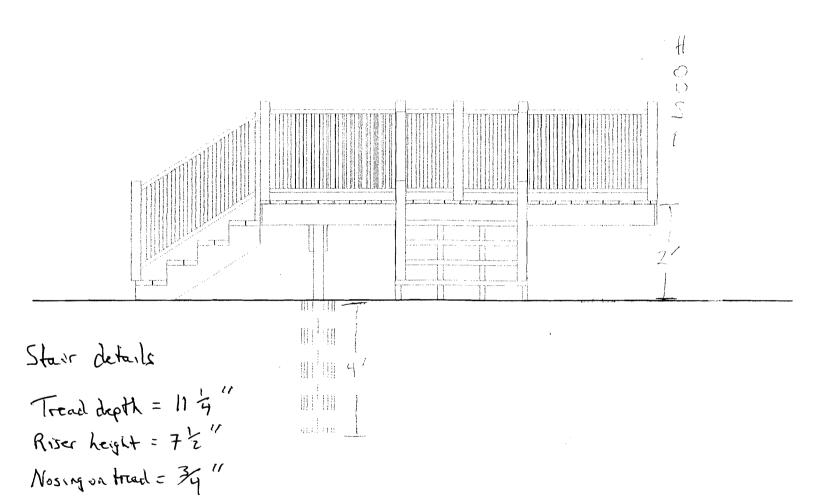

Width of stars = 4 & 6

## CAD QUEST" - Deck

Joist Layout View

the ground (level ground)

Hardwill height 36"

Store details

Trend depth 119

Rise height = 71;"

None in training the store of the st