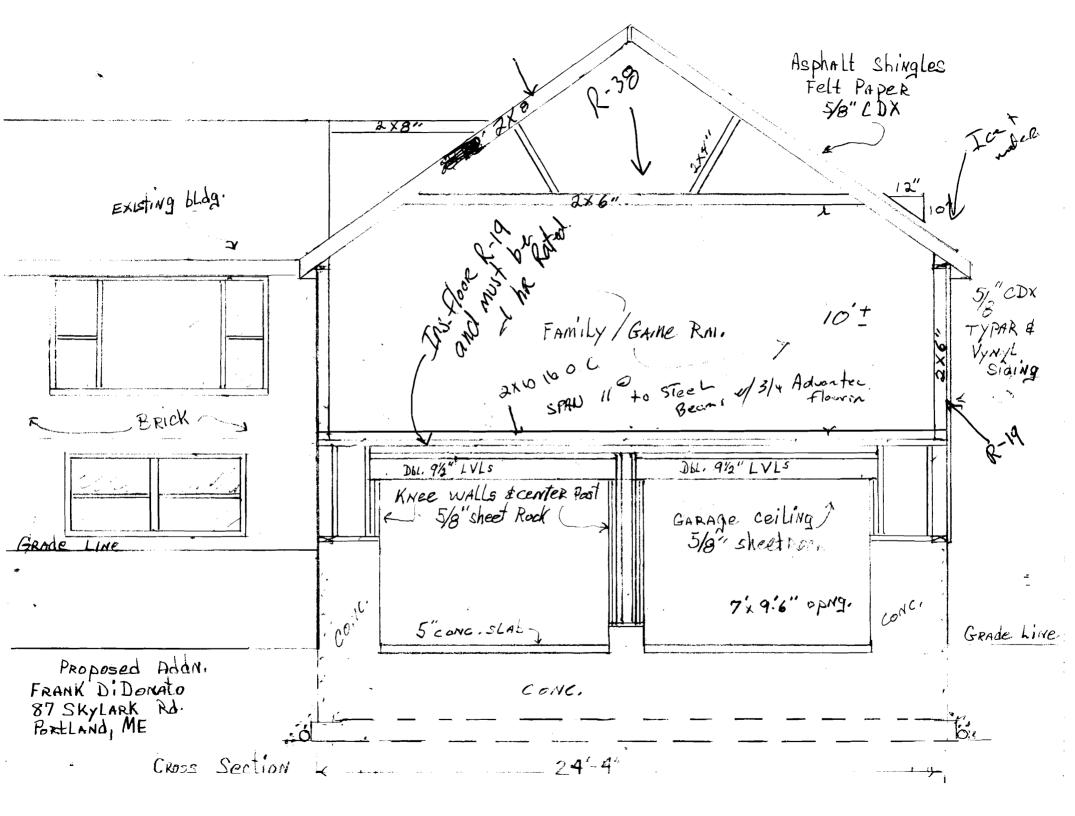

DATE

PHONE

RESPONSIBLE PERSON IN CHARGE OF WORK, TITLE

| City of Portland, Maine - Bu                                                                                                                                                    | ilding or Use Permi     | t                           |               | Permit No:                | Date Applied For: | CBL:            |  |
|---------------------------------------------------------------------------------------------------------------------------------------------------------------------------------|-------------------------|-----------------------------|---------------|---------------------------|-------------------|-----------------|--|
| 389 Congress Street, 04101 Tel:                                                                                                                                                 | (207) 874-8703, Fax: (  | (207) 87                    | 4-8716        | 07-1470                   | 12/05/2007        | 347 D001001     |  |
| Location of Construction: Owner Name: Ow                                                                                                                                        |                         |                             | wner Address: | <del>.</del>              | Phone:            |                 |  |
| 87 SKYLARK RD                                                                                                                                                                   | FD & SONS PROPER        | FD & SONS PROPERTIES LLC 87 |               |                           |                   |                 |  |
| Business Name:                                                                                                                                                                  | Contractor Name:        | -                           | C             | Contractor Address: Phone |                   |                 |  |
|                                                                                                                                                                                 | Home Owner              |                             |               |                           |                   |                 |  |
| Lessee/Buyer's Name                                                                                                                                                             | Phone:                  |                             | Pe            | ermit Type:               |                   | •               |  |
|                                                                                                                                                                                 |                         |                             | <u> </u>      | Amendment to Sir          | ngle Family       |                 |  |
| Proposed Use:                                                                                                                                                                   | <u>-</u>                | _                           | Proposed      | Project Description:      | <u> </u>          |                 |  |
| Single Family Home - Amendment to permit# 071020 to include 33' x 23'8" Family room above garage.  Amendment to permit# 071020 to include 33' x 23'8" Family room above garage. |                         |                             |               |                           |                   |                 |  |
| Dept: Zoning Status: Note: Looked at w/ Ann M borrow  1) This property shall remain a single approval.                                                                          | •                       | eet setba                   | ck of 14'     | -                         |                   | Ok to Issue:    |  |
| Dept: Building Status:                                                                                                                                                          | Approved with Condition | ns Re                       | viewer:       | Chris Hanson              | Approval D        | ate: 12/05/2007 |  |
| Note:                                                                                                                                                                           |                         |                             |               |                           |                   | Ok to Issue:    |  |
| 1) floor must be ins. W/R19 and 1                                                                                                                                               | hour rated assembly     |                             |               |                           |                   |                 |  |
| 2) Fastener schedule per the IRC 2                                                                                                                                              | 003                     |                             |               |                           |                   |                 |  |
| Separate permits are required fo<br>Separate plans may need to be s                                                                                                             | • • • • •               |                             | •             |                           |                   |                 |  |
| 4) Permit approved based on the plans submitted and reviewed w/owner/contractor, with additional information as agreed on and as noted on plans.                                |                         |                             |               |                           |                   |                 |  |

| City of Portland, Maine - Buil                                                                                                                   | ding or Use Permit     | t                | Permit No:                     | Date Applied For:    | CBL:                           |  |  |
|--------------------------------------------------------------------------------------------------------------------------------------------------|------------------------|------------------|--------------------------------|----------------------|--------------------------------|--|--|
| 389 Congress Street, 04101 Tel: (                                                                                                                | 207) 874-8703, Fax: (  | (207) 874-871    | 6 07-1470                      | 12/05/2007           | 347 D001001                    |  |  |
| Location of Construction: Owner Name:                                                                                                            |                        |                  | Owner Address:                 |                      | Phone:                         |  |  |
| 87 SKYLARK RD                                                                                                                                    | FD & SONS PROPER       | RTIES LLC        | 87 SKYLARK RD                  | )                    |                                |  |  |
| Business Name:                                                                                                                                   | Contractor Name:       |                  | Contractor Address:            |                      | Phone                          |  |  |
|                                                                                                                                                  | Home Owner             |                  |                                |                      |                                |  |  |
| Lessee/Buyer's Name                                                                                                                              | Phone:                 |                  | Permit Type:                   |                      |                                |  |  |
| · · · · · · · · · · · · · · · · · · ·                                                                                                            |                        |                  | Amendment to Sir               | ngle Family          |                                |  |  |
| Proposed Use:                                                                                                                                    |                        | Propos           | ed Project Description:        |                      | =                              |  |  |
| Single Family Home - Amendment to x 23'8" Family room above garage.                                                                              | permit# 071020 to incl |                  | dment to permit# 0°<br>garage. | 71020 to include 33' | x 23'8" Family room            |  |  |
| Note: Looked at w/ Ann M borrowi  This property shall remain a single approval.                                                                  |                        | eet setback of 1 | •                              |                      | Ok to Issue:                   |  |  |
| Dept: Building Status: A                                                                                                                         | pproved with Condition | ns Reviewer      | : Chris Hanson                 | Approval D           | Pate: 12/05/2007  Ok to Issue: |  |  |
| 1) floor must be ins. W/R19 and 1 h                                                                                                              | our rated assembly     |                  |                                |                      |                                |  |  |
|                                                                                                                                                  | •                      |                  |                                |                      |                                |  |  |
| 2) Fastener schedule per the IRC 200                                                                                                             |                        |                  |                                |                      |                                |  |  |
| 3) Separate permits are required for a Separate plans may need to be sub                                                                         |                        |                  |                                |                      |                                |  |  |
| 4) Permit approved based on the plans submitted and reviewed w/owner/contractor, with additional information as agreed on and as noted on plans. |                        |                  |                                |                      |                                |  |  |