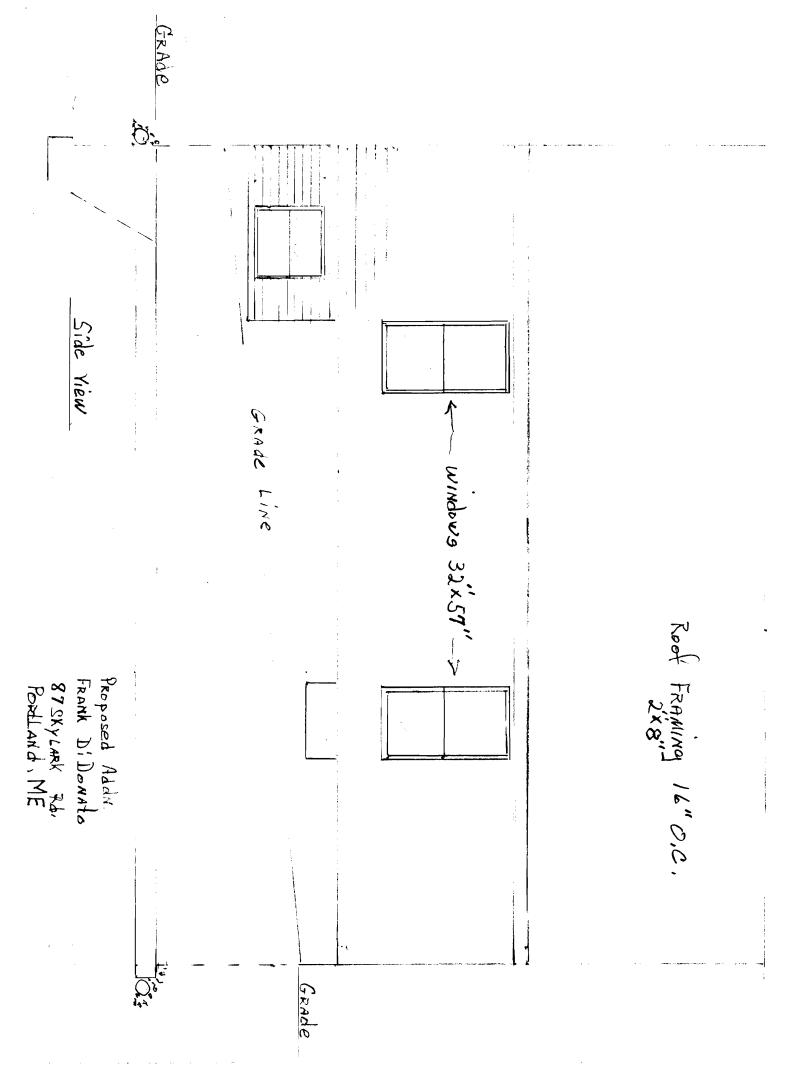

| Location/Address of Construction: 87 Skylask Rd. PORTLAND, ME                         |                                           |                       |  |  |  |  |  |
|---------------------------------------------------------------------------------------|-------------------------------------------|-----------------------|--|--|--|--|--|
| Total Square Footage of Proposed Structure/A                                          | rea Square Footage of Lot                 |                       |  |  |  |  |  |
| 775                                                                                   |                                           |                       |  |  |  |  |  |
| Tax Assessor's Chart, Block & Lot                                                     | Applicant *must be owner, Lessee or Buyer | * Telephone:          |  |  |  |  |  |
| Chart# Block# Lot#                                                                    | Name Adrienne DiDonat                     | _                     |  |  |  |  |  |
|                                                                                       |                                           | 0   70 7 7 0 0        |  |  |  |  |  |
| 345 500                                                                               | Address 87 5Ky/ARK Rd                     | 797-3098              |  |  |  |  |  |
|                                                                                       | City, State & Zip Port Land ME 04         | 403                   |  |  |  |  |  |
| Lessee/DBA (If Applicable)                                                            | Owner (if different from Applicant)       | Cost Of               |  |  |  |  |  |
|                                                                                       | Name                                      | Work: \$ 1 3000.80    |  |  |  |  |  |
|                                                                                       | Address                                   | C of O Fee: \$        |  |  |  |  |  |
|                                                                                       | Addless                                   | C of O rec. p         |  |  |  |  |  |
|                                                                                       | City, State & Zip                         | Total Fee: \$ 150,0() |  |  |  |  |  |
|                                                                                       |                                           | 10tm 1 cc. #          |  |  |  |  |  |
| Current legal use (i.e. single family)                                                | NOILE FAMILY                              |                       |  |  |  |  |  |
| If vacant, what was the previous use?                                                 | 7-0-1                                     |                       |  |  |  |  |  |
| Proposed Specific use: FAMILY RO                                                      | 0011                                      |                       |  |  |  |  |  |
| Is property part of a subdivision? No                                                 | If yes, please name                       |                       |  |  |  |  |  |
| Project description:                                                                  |                                           |                       |  |  |  |  |  |
| •                                                                                     | 33'× 33'8"                                |                       |  |  |  |  |  |
| CONST. A GAME/FAMILY RM Above basement GARAGE.                                        |                                           |                       |  |  |  |  |  |
| Contractor's name: FRANK DI DON                                                       | at c                                      | 7-7                   |  |  |  |  |  |
| Address: 87 SKY/ARK T                                                                 |                                           |                       |  |  |  |  |  |
| City, State & Zip PorthAnd, INE 04103 Telephone: 797-3098                             |                                           |                       |  |  |  |  |  |
| Who should we contact when the permit is ready: FRANK Di DONATO Telephone: 747 3098   |                                           |                       |  |  |  |  |  |
| Mailing address: 87 Sky/ARK Rd. Prathand ME CHEZ                                      |                                           |                       |  |  |  |  |  |
| Please submit all of the information outlined on the applicable Checklist. Failure to |                                           |                       |  |  |  |  |  |