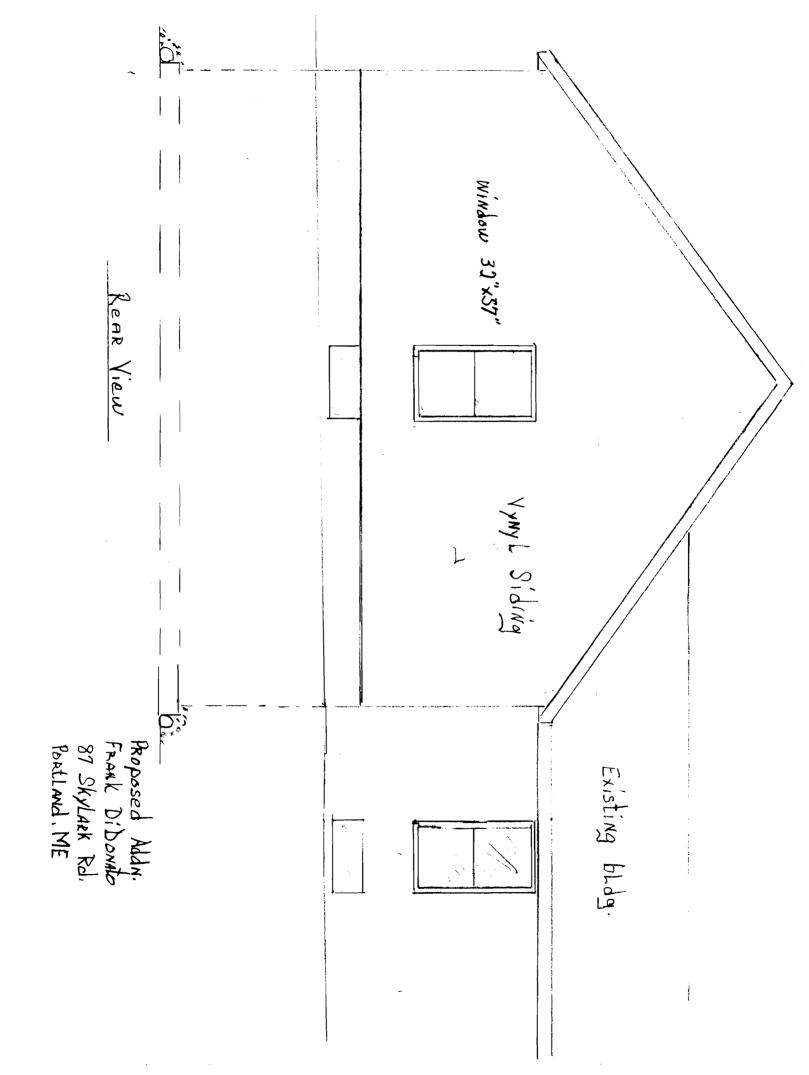

| Location/Address of Construction: 87 Skylask Rd. PORTLAND, ME                         |                                           |                       |  |  |  |  |  |
|---------------------------------------------------------------------------------------|-------------------------------------------|-----------------------|--|--|--|--|--|
| Total Square Footage of Proposed Structure/A                                          | rea Square Footage of Lot                 |                       |  |  |  |  |  |
| 775                                                                                   |                                           |                       |  |  |  |  |  |
| Tax Assessor's Chart, Block & Lot                                                     | Applicant *must be owner, Lessee or Buyer | * Telephone:          |  |  |  |  |  |
| Chart# Block# Lot#                                                                    | Name Adrienne DiDonat                     | _                     |  |  |  |  |  |
|                                                                                       |                                           | 0   70 7 7 0 0        |  |  |  |  |  |
| 345 500                                                                               | Address 87 5Ky/ARK Rd                     | 797-3098              |  |  |  |  |  |
|                                                                                       | City, State & Zip Port Land ME 04         | 403                   |  |  |  |  |  |
| Lessee/DBA (If Applicable)                                                            | Owner (if different from Applicant)       | Cost Of               |  |  |  |  |  |
|                                                                                       | Name                                      | Work: \$ 1 3000.80    |  |  |  |  |  |
|                                                                                       | Address                                   | C of O Fee: \$        |  |  |  |  |  |
|                                                                                       | Addless                                   | C of O rec. p         |  |  |  |  |  |
|                                                                                       | City, State & Zip                         | Total Fee: \$ 150,0() |  |  |  |  |  |
|                                                                                       |                                           | 10tm 1 cc. #          |  |  |  |  |  |
| Current legal use (i.e. single family)                                                | NOILE FAMILY                              |                       |  |  |  |  |  |
| If vacant, what was the previous use?                                                 | 7-0-1                                     |                       |  |  |  |  |  |
| Proposed Specific use: FAMILY RO                                                      | 0011                                      |                       |  |  |  |  |  |
| Is property part of a subdivision? No                                                 | If yes, please name                       |                       |  |  |  |  |  |
| Project description:                                                                  |                                           |                       |  |  |  |  |  |
| •                                                                                     | 33'× 33'8"                                |                       |  |  |  |  |  |
| CONST. A GAME/FAMILY RM Above basement GARAGE.                                        |                                           |                       |  |  |  |  |  |
| Contractor's name: FRANK DI DON                                                       | at c                                      | 7-7                   |  |  |  |  |  |
| Address: 87 SKY/ARK T                                                                 |                                           |                       |  |  |  |  |  |
| City, State & Zip PorthAnd, INE 04103 Telephone: 797-3098                             |                                           |                       |  |  |  |  |  |
| Who should we contact when the permit is ready: FRANK Di DONATO Telephone: 747 3098   |                                           |                       |  |  |  |  |  |
| Mailing address: 87 Sky/ARK Rd. Prathand ME CHEZ                                      |                                           |                       |  |  |  |  |  |
| Please submit all of the information outlined on the applicable Checklist. Failure to |                                           |                       |  |  |  |  |  |