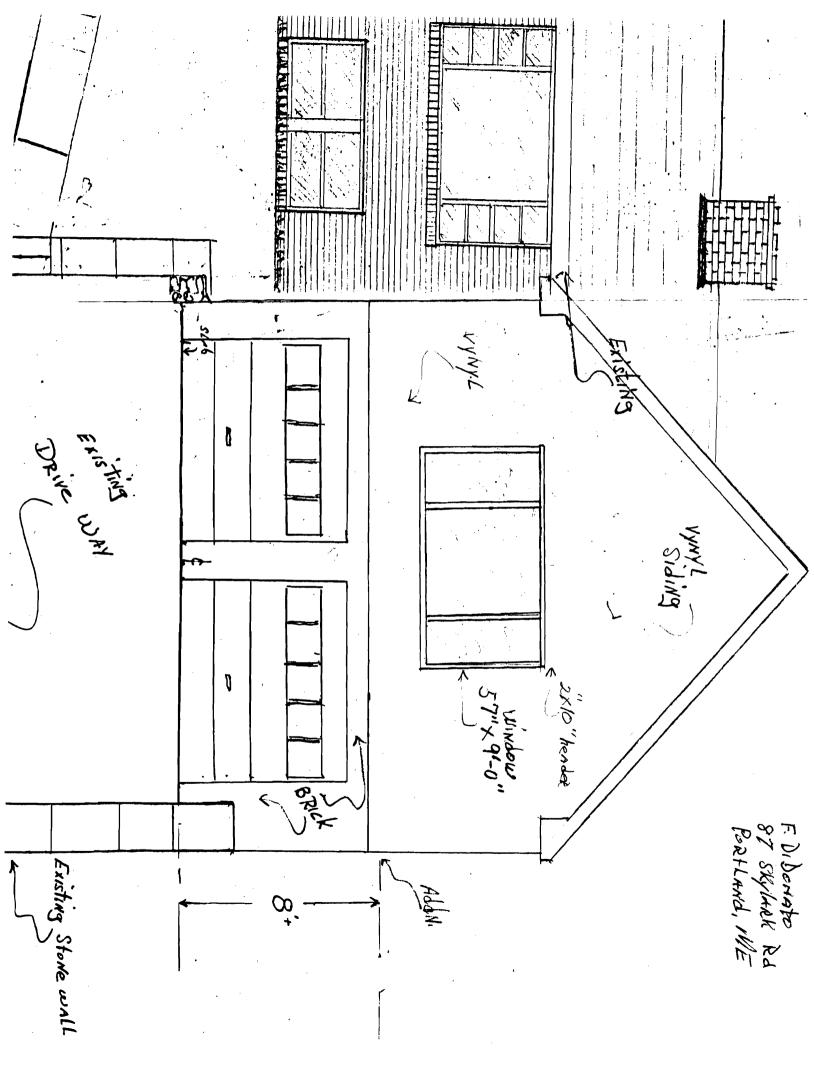

| Location/Address of Construction: 87 Skylask Rd. PORTLAND, ME                         |                                           |                       |  |  |  |  |  |
|---------------------------------------------------------------------------------------|-------------------------------------------|-----------------------|--|--|--|--|--|
| Total Square Footage of Proposed Structure/A                                          | rea Square Footage of Lot                 |                       |  |  |  |  |  |
| 775                                                                                   |                                           |                       |  |  |  |  |  |
| Tax Assessor's Chart, Block & Lot                                                     | Applicant *must be owner, Lessee or Buyer | * Telephone:          |  |  |  |  |  |
| Chart# Block# Lot#                                                                    | Name Adrienne DiDonat                     | _                     |  |  |  |  |  |
|                                                                                       |                                           | 0   70 7 7 0 0        |  |  |  |  |  |
| 345 500                                                                               | Address 87 5Ky/ARK Rd                     | 797-3098              |  |  |  |  |  |
|                                                                                       | City, State & Zip Port Land ME 04         | 403                   |  |  |  |  |  |
| Lessee/DBA (If Applicable)                                                            | Owner (if different from Applicant)       | Cost Of               |  |  |  |  |  |
|                                                                                       | Name                                      | Work: \$ 1 3000.80    |  |  |  |  |  |
|                                                                                       | Address                                   | C of O Fee: \$        |  |  |  |  |  |
|                                                                                       | Addless                                   | C of O rec. p         |  |  |  |  |  |
|                                                                                       | City, State & Zip                         | Total Fee: \$ 150,0() |  |  |  |  |  |
|                                                                                       |                                           | 10tm 1 cc. #          |  |  |  |  |  |
| Current legal use (i.e. single family)                                                | NOILE FAMILY                              |                       |  |  |  |  |  |
| If vacant, what was the previous use?                                                 | 7-0-1                                     |                       |  |  |  |  |  |
| Proposed Specific use: FAMILY RO                                                      | 0011                                      |                       |  |  |  |  |  |
| Is property part of a subdivision? No                                                 | If yes, please name                       |                       |  |  |  |  |  |
| Project description:                                                                  |                                           |                       |  |  |  |  |  |
| •                                                                                     | 33'× 33'8"                                |                       |  |  |  |  |  |
| CONST. A GAME/FAMILY RM Above basement GARAGE.                                        |                                           |                       |  |  |  |  |  |
| Contractor's name: FRANK DI DON                                                       | at c                                      | 7-7                   |  |  |  |  |  |
| Address: 87 SKY/ARK T                                                                 |                                           |                       |  |  |  |  |  |
| City, State & Zip PorthAnd, INE 04103 Telephone: 797-3098                             |                                           |                       |  |  |  |  |  |
| Who should we contact when the permit is ready: FRANK Di DONATO Telephone: 747 3098   |                                           |                       |  |  |  |  |  |
| Mailing address: 87 Sky/ARK Rd. Prathand ME CHEZ                                      |                                           |                       |  |  |  |  |  |
| Please submit all of the information outlined on the applicable Checklist. Failure to |                                           |                       |  |  |  |  |  |