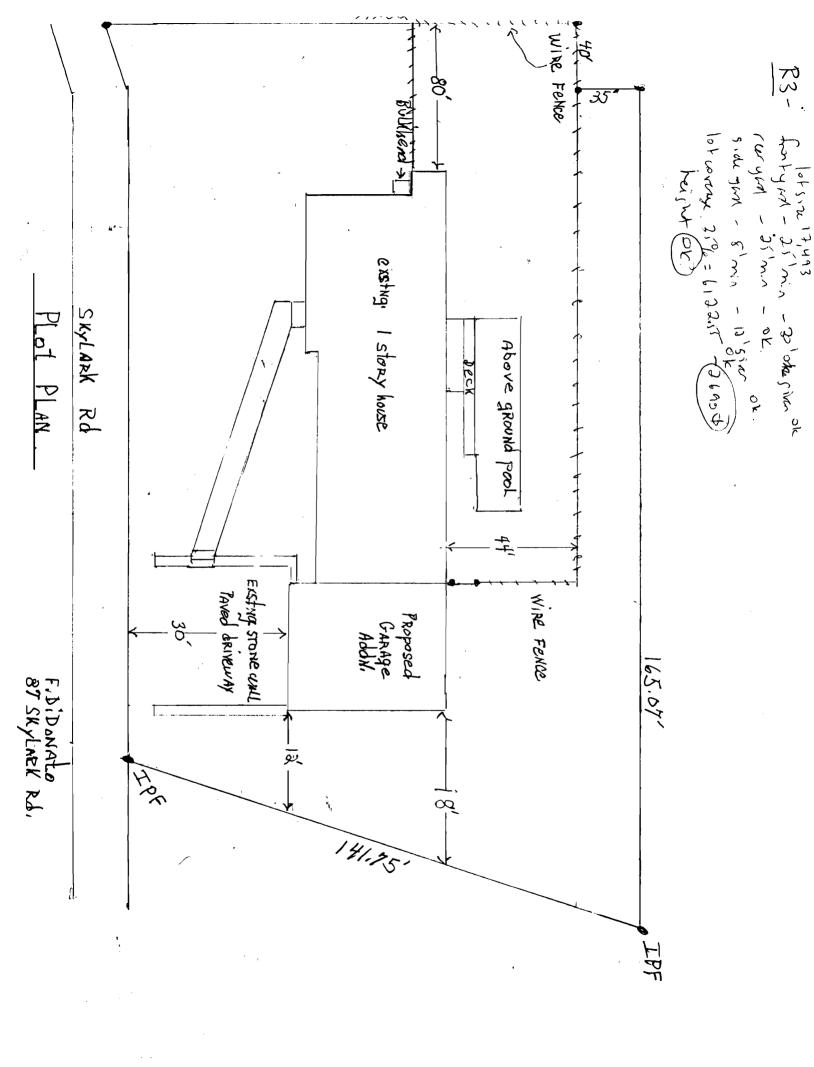

Attn: Chais Hansen

FRANK Di Donato 87 Skylark Rd.

Foundation PLAN

87 SKYLARK Rd. PortLAND, ME

Exstra Root system Framing PLAN -, 01, he-Note-Pitch Root 6" front to back FRANK DIDONALO 87 SKYLARK Rd. Note- CARRING beam
RAHERS & SCAB