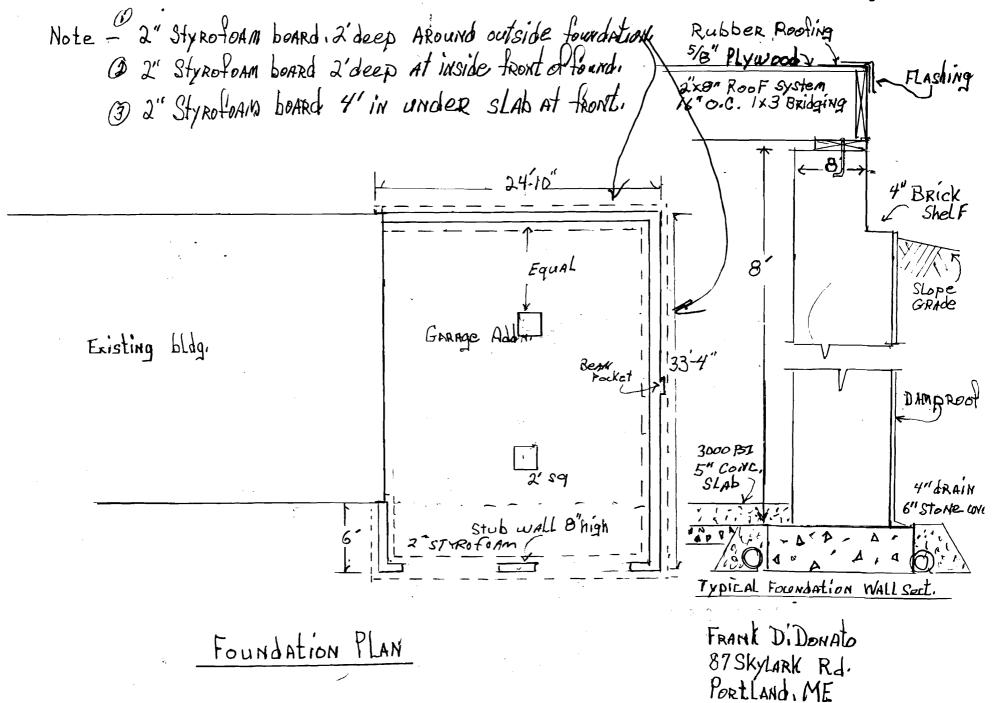

Attn: Chais Hansen

FRANK Di Donato 87 Skylark Rd.

Foundation PLAN

87 SKYLARK Rd. PortLAND, ME

Exstra Root system Framing PLAN -, 01, he-Note-Pitch Root 6" front to back FRANK DIDONALO 87 SKYLARK Rd. Note- CARRING beam
RAHERS & SCAB