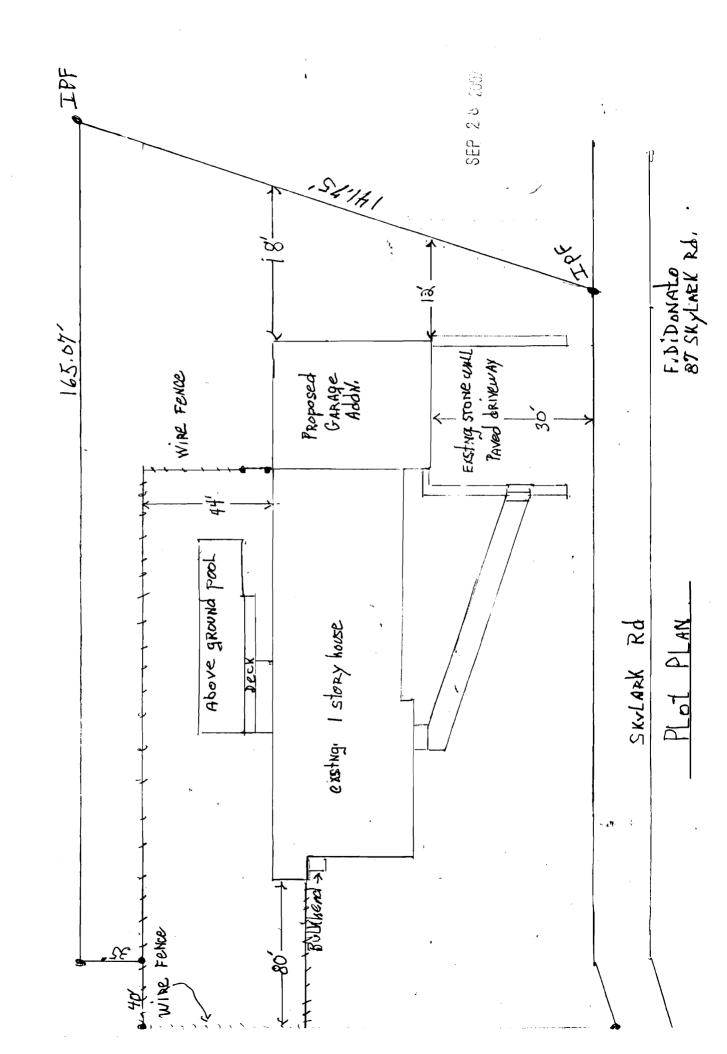

Attn: Chais Hansen

FRANK Di Donato 87 Skylark Rd.

Foundation PLAN

87 SKYLARK Rd. PortLAND, ME

Exstra Root system Framing PLAN -, 01, he-Note-Pitch Root 6" front to back FRANK DIDONALO 87 SKYLARK Rd. Note- CARRING beam
RAHERS & SCAB