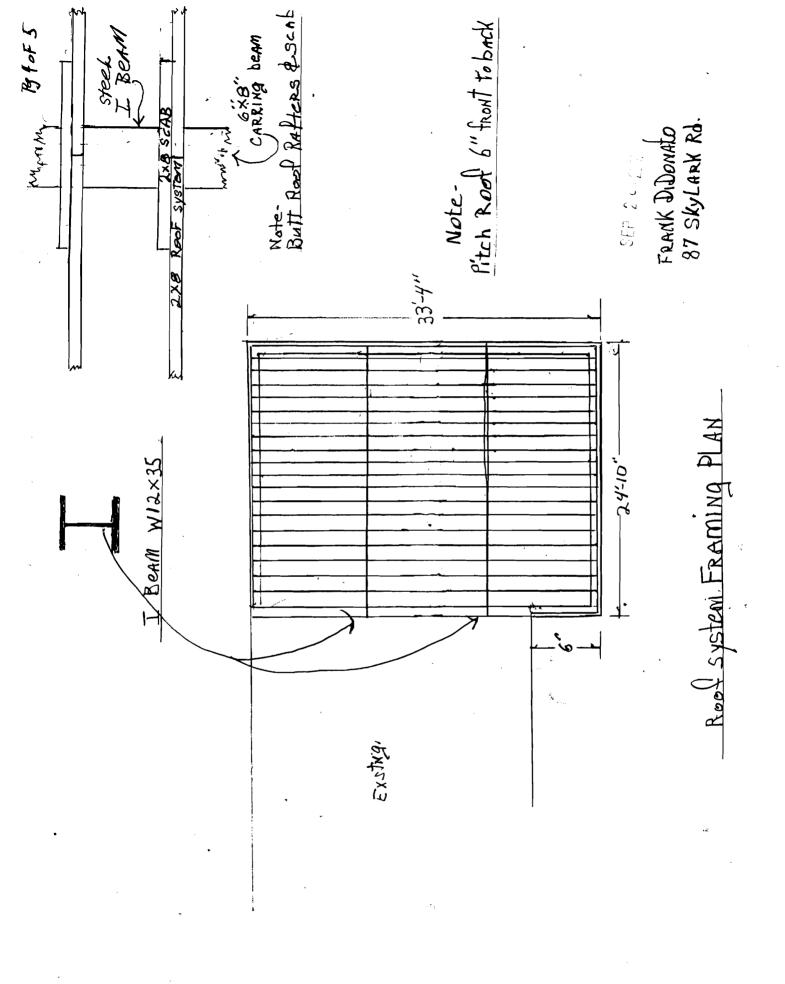

Attn: Chais Hansen

FRANK Di Donato 87 Skylark Rd.

Foundation PLAN

87 SKYLARK Rd. PortLAND, ME

Exstra Root system Framing PLAN -, 01, he-Note-Pitch Root 6" front to back FRANK DIDONALO 87 SKYLARK Rd. Note- CARRING beam
RAHERS & SCAB