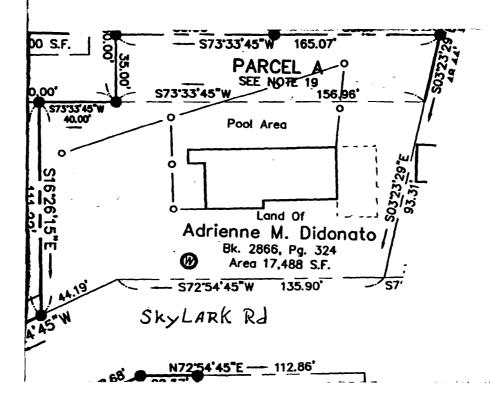

PLOT PLAN

Motification Va.

DO S.F. | 8 | S73'33'45'W 165.07' | PARCEL A O SEE NOTE 19 | 156.86' | 156.86' | 156.86' | 156.86' | 156.86' | 156.86' | 156.86' | 156.86' | 156.86' | 156.86' | 156.86' | 156.86' | 156.86' | 156.86' | 156.86' | 156.86' | 156.86' | 156.86' | 156.86' | 156.86' | 156.86' | 156.86' | 156.86' | 156.86' | 156.86' | 156.86' | 156.86' | 156.86' | 156.86' | 156.86' | 156.86' | 156.86' | 156.86' | 156.86' | 156.86' | 156.86' | 156.86' | 156.86' | 156.86' | 156.86' | 156.86' | 156.86' | 156.86' | 156.86' | 156.86' | 156.86' | 156.86' | 156.86' | 156.86' | 156.86' | 156.86' | 156.86' | 156.86' | 156.86' | 156.86' | 156.86' | 156.86' | 156.86' | 156.86' | 156.86' | 156.86' | 156.86' | 156.86' | 156.86' | 156.86' | 156.86' | 156.86' | 156.86' | 156.86' | 156.86' | 156.86' | 156.86' | 156.86' | 156.86' | 156.86' | 156.86' | 156.86' | 156.86' | 156.86' | 156.86' | 156.86' | 156.86' | 156.86' | 156.86' | 156.86' | 156.86' | 156.86' | 156.86' | 156.86' | 156.86' | 156.86' | 156.86' | 156.86' | 156.86' | 156.86' | 156.86' | 156.86' | 156.86' | 156.86' | 156.86' | 156.86' | 156.86' | 156.86' | 156.86' | 156.86' | 156.86' | 156.86' | 156.86' | 156.86' | 156.86' | 156.86' | 156.86' | 156.86' | 156.86' | 156.86' | 156.86' | 156.86' | 156.86' | 156.86' | 156.86' | 156.86' | 156.86' | 156.86' | 156.86' | 156.86' | 156.86' | 156.86' | 156.86' | 156.86' | 156.86' | 156.86' | 156.86' | 156.86' | 156.86' | 156.86' | 156.86' | 156.86' | 156.86' | 156.86' | 156.86' | 156.86' | 156.86' | 156.86' | 156.86' | 156.86' | 156.86' | 156.86' | 156.86' | 156.86' | 156.86' | 156.86' | 156.86' | 156.86' | 156.86' | 156.86' | 156.86' | 156.86' | 156.86' | 156.86' | 156.86' | 156.86' | 156.86' | 156.86' | 156.86' | 156.86' | 156.86' | 156.86' | 156.86' | 156.86' | 156.86' | 156.86' | 156.86' | 156.86' | 156.86' | 156.86' | 156.86' | 156.86' | 156.86' | 156.86' | 156.86' | 156.86' | 156.86' | 156.86' | 156.86' | 156.86' | 156.86' | 156.86' | 156.86' | 156.86' | 156.86' | 156.86' | 156.86' | 156.86' | 156.86' | 156.86' | 156.86' | 156.86' | 156.86' | 156.8