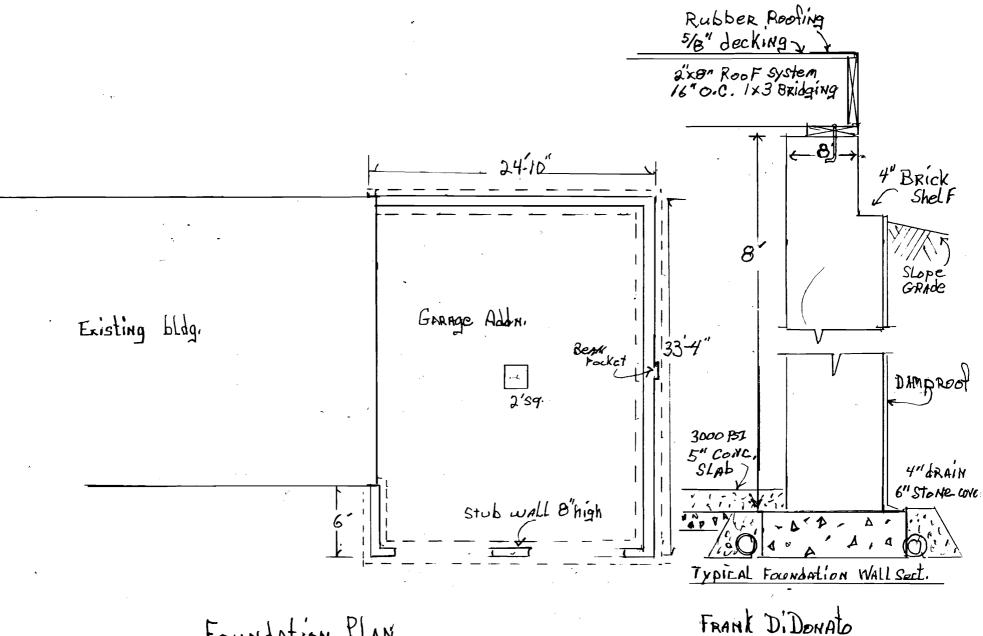

Attn: Chais Hansen

FRANK Di Donato 87 Skylark Rd.

Foundation PLAN

87 SKYLARK Rd. PortLAND, ME

Exstra Root system Framing PLAN -, 01, he-Note-Pitch Root 6" front to back FRANK DIDONALO 87 SKYLARK Rd. Note- CARRING beam
RAHERS & SCAB