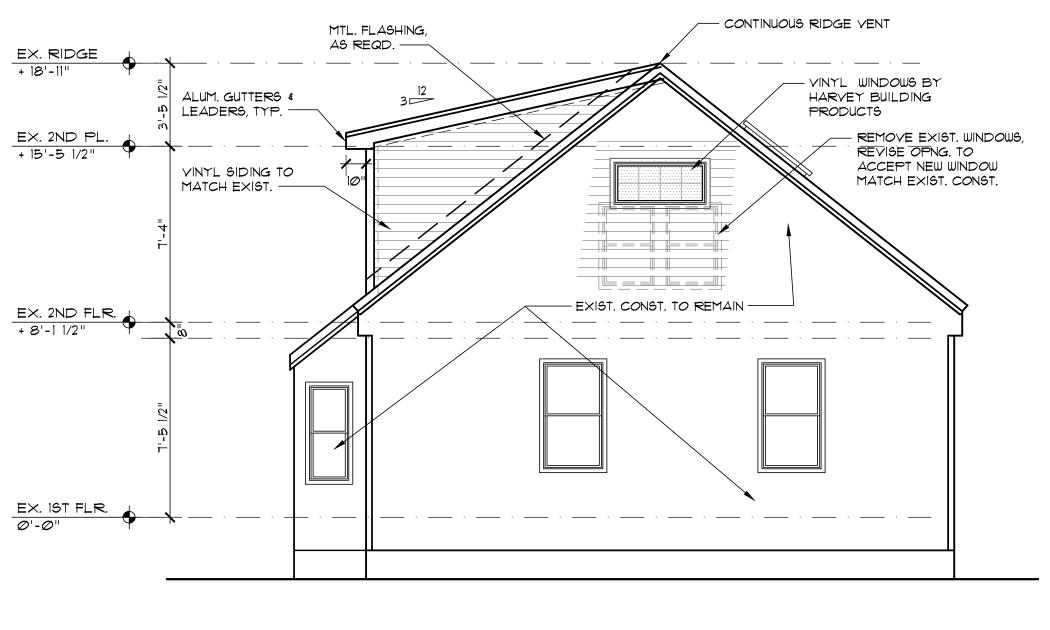

## General Notes:

- 1. SEE DWG. GC-I FOR GENERAL CONDITIONS.
- BUILDING ELEVATIONS NOTES:
- 1. ROOFING SHINGLES SHALL BE TIMBERLINE LIFETIME NATURAL SHADOW, COLOR SELECTED BY OWNER, ON 30# FELT PAPER.
- 2. SIDING SHALL BE HORIZONTAL VINYL SIDING, COLOR TO BE SELECTED BY OWNER.
- 3. ALL RAKE AND SOFFIT BOARDS TO BE WRAPPED IN ALUMINUM, COLOR TO BE WHITE.
- 4. ALL WINDOWS TO BE VINYL AND MANUFACTURED BY HARVEY BUILDING PRODUCTS. SIZES SHOWN ON PLAN ARE ROUGH OPENINGS. CONTRACTOR TO VERIFY ALL SIZES PRIOR TO ORDERING.
- 5. SAFETY GLAZING TO BE INSTALLED IN AREAS CONSIDERED TO BE HAZARDOUS PER SECTION R308.4 PER IRC-NJ.
- 6. PROVIDE METAL FLASHING AS REQUIRED AND/OR AT ALL ROOF/WALL INTERSECTIONS, CHIMNEY/ROOF INTERSECTIONS AND WHERE NOTED ON ELEVATIONS.