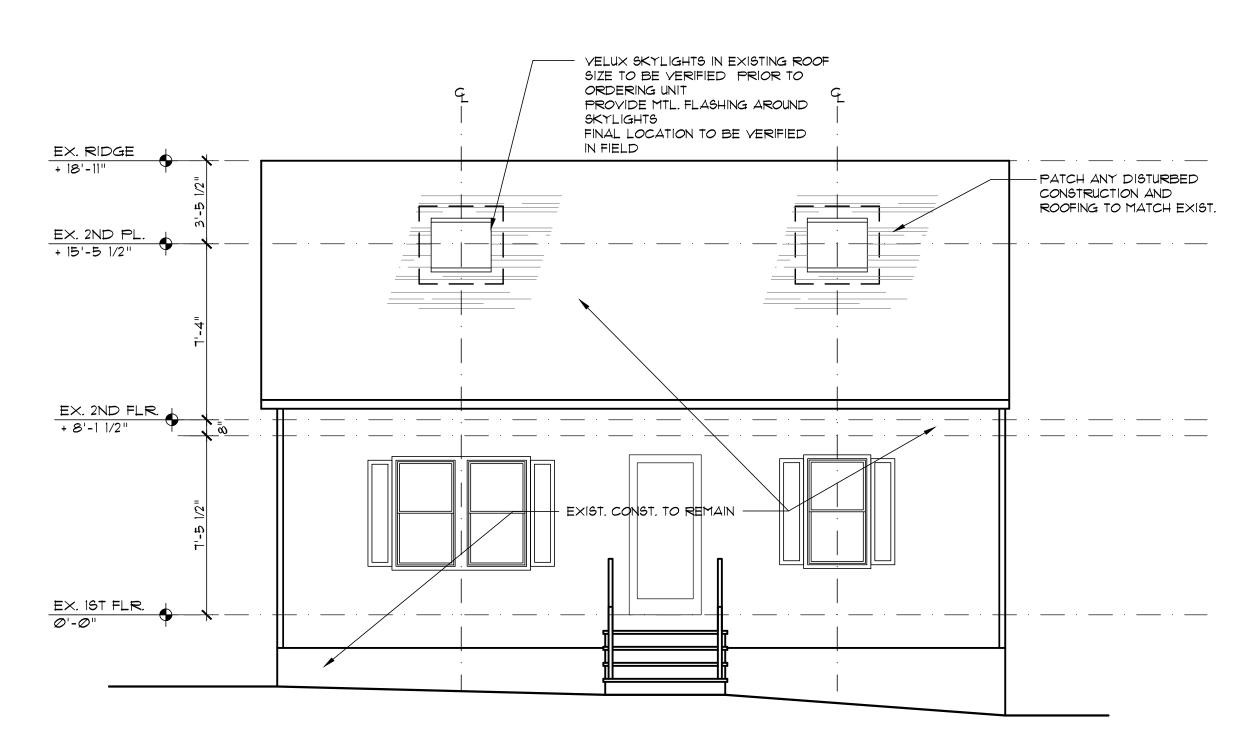

## General Notes:

- 1. SEE DWG. GC-I FOR GENERAL CONDITIONS.
- BUILDING ELEVATIONS NOTES:
- 1. ROOFING SHINGLES SHALL BE TIMBERLINE LIFETIME NATURAL SHADOW, COLOR SELECTED BY OWNER, ON 30# FELT PAPER.
- 2. SIDING SHALL BE HORIZONTAL VINYL SIDING, COLOR TO BE SELECTED BY OWNER.
- 3. ALL RAKE AND SOFFIT BOARDS TO BE WRAPPED IN ALUMINUM, COLOR TO BE WHITE.
- 4. ALL WINDOWS TO BE VINYL AND MANUFACTURED BY HARVEY BUILDING PRODUCTS. SIZES SHOWN ON PLAN ARE ROUGH OPENINGS. CONTRACTOR TO VERIFY ALL SIZES PRIOR TO ORDERING.
- 5. SAFETY GLAZING TO BE INSTALLED IN AREAS CONSIDERED TO BE HAZARDOUS PER SECTION R308.4 PER IRC-NJ.
- 6. PROVIDE METAL FLASHING AS REQUIRED AND/OR AT ALL ROOF/WALL INTERSECTIONS, CHIMNEY/ROOF INTERSECTIONS AND WHERE NOTED ON ELEVATIONS.