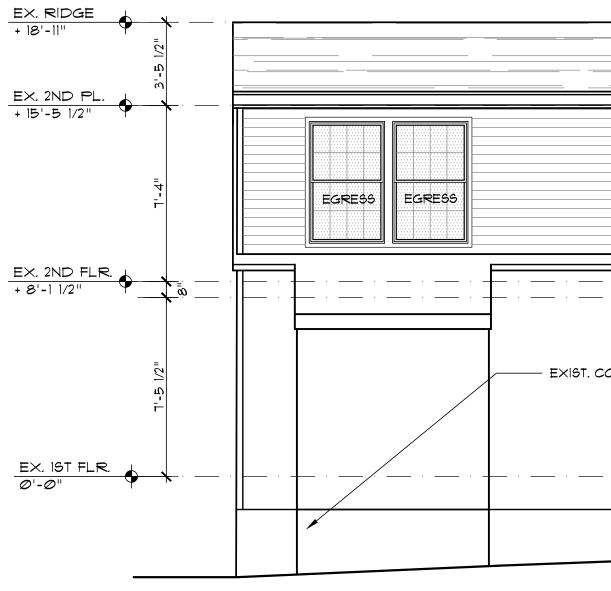

## General Notes:

- 1. SEE DWG. GC-I FOR GENERAL CONDITIONS.
- BUILDING ELEVATIONS NOTES:
- 1. ROOFING SHINGLES SHALL BE TIMBERLINE LIFETIME NATURAL SHADOW, COLOR SELECTED BY OWNER, ON 30# FELT PAPER.
- 2. SIDING SHALL BE HORIZONTAL VINYL SIDING, COLOR TO BE SELECTED BY OWNER.
- 3. ALL RAKE AND SOFFIT BOARDS TO BE WRAPPED IN ALUMINUM, COLOR TO BE WHITE.
- 4. ALL WINDOWS TO BE VINYL AND MANUFACTURED BY HARVEY BUILDING PRODUCTS. SIZES SHOWN ON PLAN ARE ROUGH OPENINGS. CONTRACTOR TO VERIFY ALL SIZES PRIOR TO ORDERING.
- 5. SAFETY GLAZING TO BE INSTALLED IN AREAS CONSIDERED TO BE HAZARDOUS PER SECTION R308.4 PER IRC-NJ.
- 6. PROVIDE METAL FLASHING AS REQUIRED AND/OR AT ALL ROOF/WALL INTERSECTIONS, CHIMNEY/ROOF INTERSECTIONS AND WHERE NOTED ON ELEVATIONS.

| CONT. RIDGE VENT                                     |                                                                                |
|------------------------------------------------------|--------------------------------------------------------------------------------|
| ARCHITECTURAL<br>ROOFING SHINGLES TO<br>MATCH EXIST. | о<br>Т                                                                         |
|                                                      | ALUM. GUTTERS &<br>LEADERS, TYP.                                               |
| EGRESS                                               | WINDOWS BY HARVEY<br>BUILDING PRODUCTS<br>HORIZONTAL SIDING TO<br>MATCH EXIST. |
|                                                      |                                                                                |
|                                                      |                                                                                |
| R ELEVATION                                          | _                                                                              |
| /4" = 1'-∅"                                          |                                                                                |
|                                                      |                                                                                |